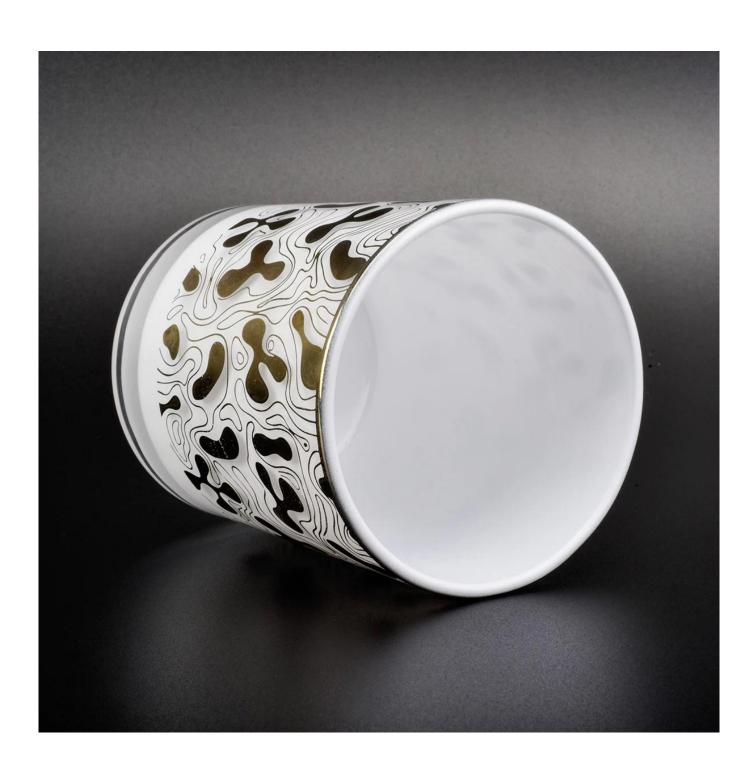

### 80% Fragrance Brands Supplier

Focus on fragrance products over 10 years

**Product Description** 

Specification

Size

 $Product \ Name \ \frac{6 \ oz \ 10 \ oz \ 12 \ oz \ Supplier \ cylinder \ gold \ printing \ glass \ holder \ vessel \ for \ candle \ making$ 

Top dia: 88mm Bottom dia: 83mm Height: 100mm Weight: 390g

Capacity: 395ml

Delivery time Within 35 days after the sample and order confirmed

Shipment By sea, by air, by Express and your shipping agent is acceptable