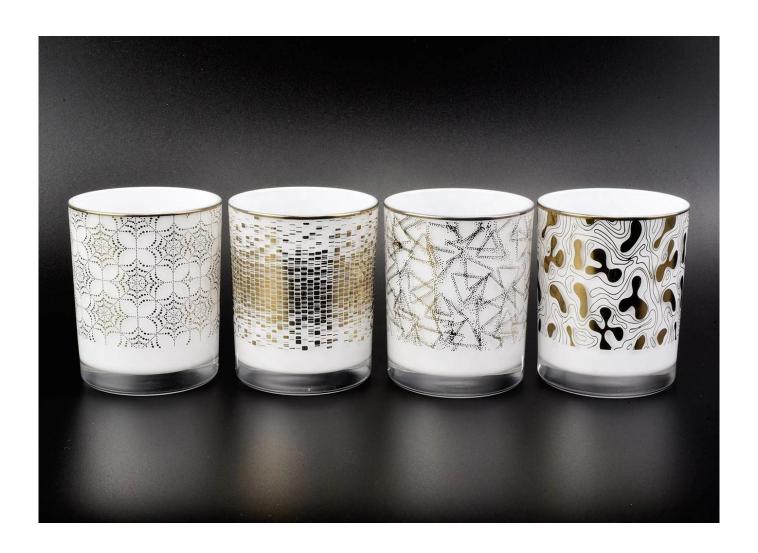

### 80% Fragrance Brands Supplier

Focus on fragrance products over 10 years

**Product Description** 

Specification

Size

 $Product \ Name \ \frac{6 \ oz \ 10 \ oz \ 12 \ oz \ Supplier \ cylinder \ gold \ printing \ glass \ holder \ vessel \ for \ candle \ making$ 

Top dia: 88mm Bottom dia: 83mm Height: 100mm Weight: 390g

Capacity: 395ml

Delivery time Within 35 days after the sample and order confirmed

Shipment By sea, by air, by Express and your shipping agent is acceptable