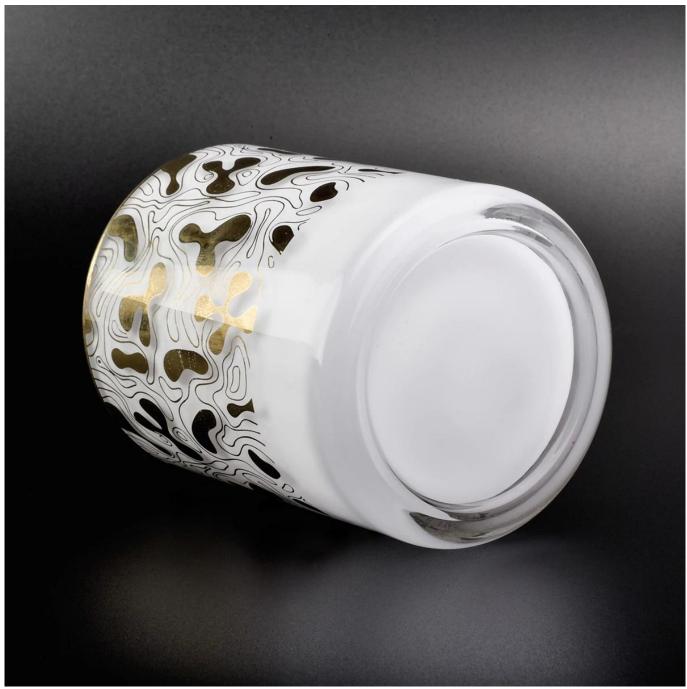

### 80% Fragrance Brands Supplier

Focus on fragrance products over 10 years

**Product Description** 

Specification

Size

 $Product \ Name \ \frac{6 \ oz \ 10 \ oz \ 12 \ oz \ Supplier \ cylinder \ gold \ printing \ glass \ holder \ vessel \ for \ candle \ making$ 

Top dia: 88mm Bottom dia: 83mm Height: 100mm Weight: 390g

Capacity: 395ml

Delivery time Within 35 days after the sample and order confirmed

Shipment By sea, by air, by Express and your shipping agent is acceptable