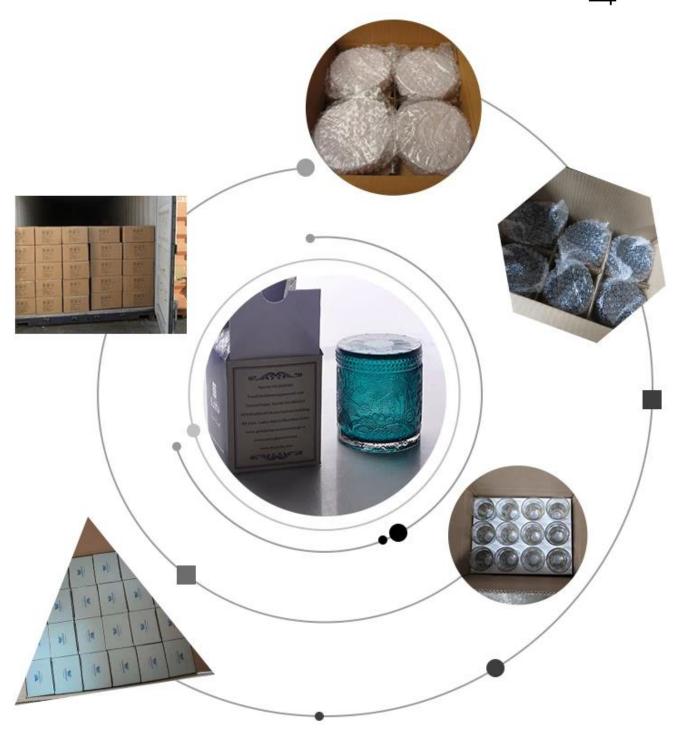

Packing & Delivery

### **PACKING**

We have Normal packing, PVC box,
Window box, carton box, pallet
Color box, White box, ect.
of course, we can customize Individual
gift box for you.

# TPACKAGING&SHIPPING\_

To better ensure the safety of your goods, professional, environmentally friendly, convenient and efficient packaging services will be provided.

Company Profile