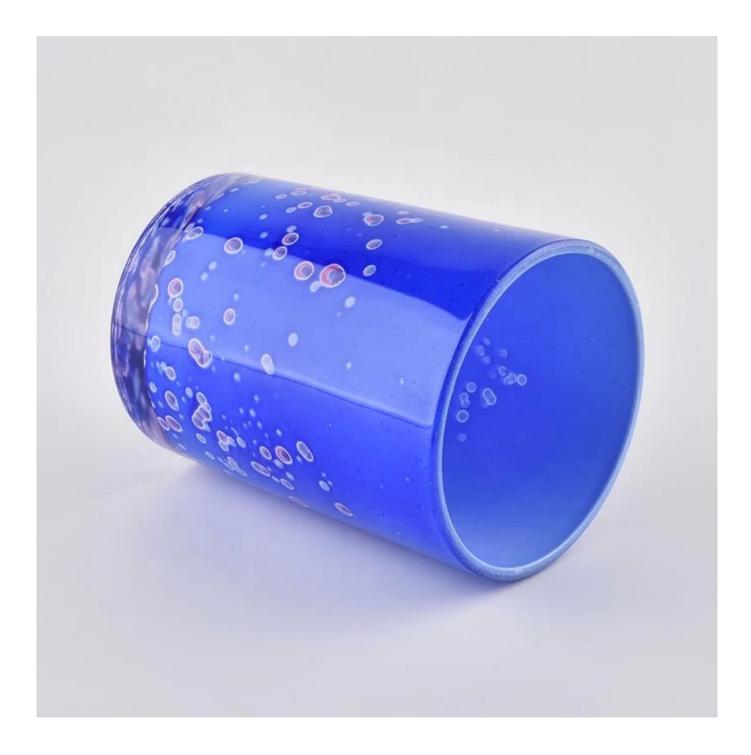

## 80% Fragrance Brands Supplier

Focus on fragrance products over 10 years

**Product Description** 

Specification

Product Name6 oz 10 oz 12 oz Supplier blue glossy glass candle holder for candle makingSizecustom sizeDelivery timeWithin 35 days after the sample and order confirmedShipmentBy sea,by air,by Express and your shipping agent is acceptablePacking & Delivery