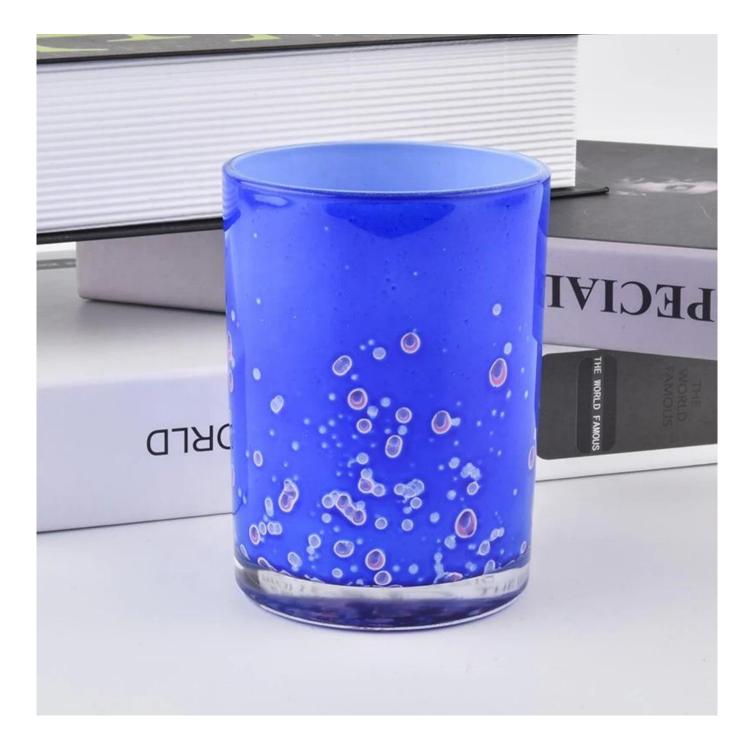

## 80% Fragrance Brands Supplier

Focus on fragrance products over 10 years

**Product Description** 

Specification

Product Name6 oz 10 oz 12 oz Supplier blue glossy glass candle holder for candle makingSizecustom sizeDelivery timeWithin 35 days after the sample and order confirmedShipmentBy sea,by air,by Express and your shipping agent is acceptablePacking & Delivery