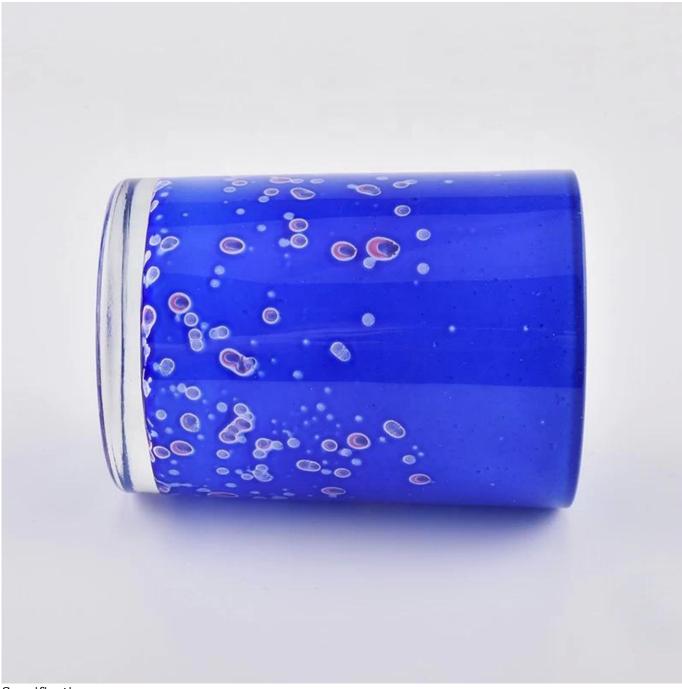

## 80% Fragrance Brands Supplier

Focus on fragrance products over 10 years

**Product Description** 

Specification

Product Name6 oz 10 oz 12 oz Supplier blue glossy glass candle holder for candle makingSizecustom sizeDelivery timeWithin 35 days after the sample and order confirmedShipmentBy sea,by air,by Express and your shipping agent is acceptablePacking & Delivery