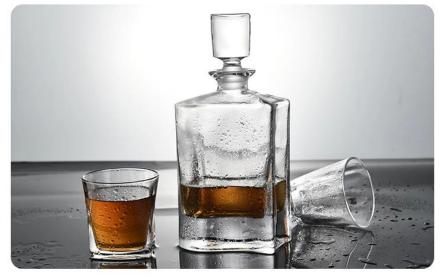

**5pieces square Lead-free glass luxury Decanter whiskey cups sets** 

# Typical square design reflects the purity of wine

# Rolled rim opening ensures a smooth pour

| product name   | 5pieces square Lead-free glass luxury Decanter whiskey cups sets                                                    |
|----------------|---------------------------------------------------------------------------------------------------------------------|
| Sample time    | <ol> <li>5 days if at exist shaped and size of glass</li> <li>20 days if need new shape or size of glass</li> </ol> |
| Packing        | Normal packing, Individual gift box, PVC box, window box, color box, white box, etc                                 |
| Delivery time  | Within 45 days after the sample and order confirmed                                                                 |
| Payment term   | 30% deposit by T/T in advance and the balance against the copy of B/L                                               |
| Shipment       | By sea,by air,by Express and your shipping agent is acceptable                                                      |
| Usage Occasion | Kitchenware                                                                                                         |