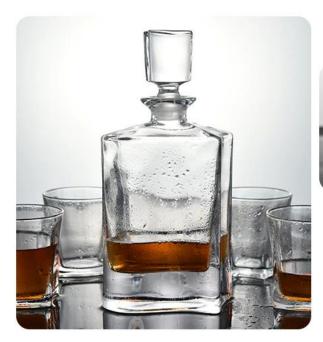

**5pieces square Lead-free glass luxury Decanter whiskey cups sets** 

# Rolled rim opening ensures a smooth pour

| product name   | 5pieces square Lead-free glass luxury Decanter whiskey cups sets                                                    |
|----------------|---------------------------------------------------------------------------------------------------------------------|
| Sample time    | <ol> <li>5 days if at exist shaped and size of glass</li> <li>20 days if need new shape or size of glass</li> </ol> |
| Packing        | Normal packing, Individual gift box, PVC box, window box, color box, white box, etc                                 |
| Delivery time  | Within 45 days after the sample and order confirmed                                                                 |
| Payment term   | 30% deposit by T/T in advance and the balance against the copy of B/L                                               |
| Shipment       | By sea,by air,by Express and your shipping agent is acceptable                                                      |
| Usage Occasion | Kitchenware                                                                                                         |