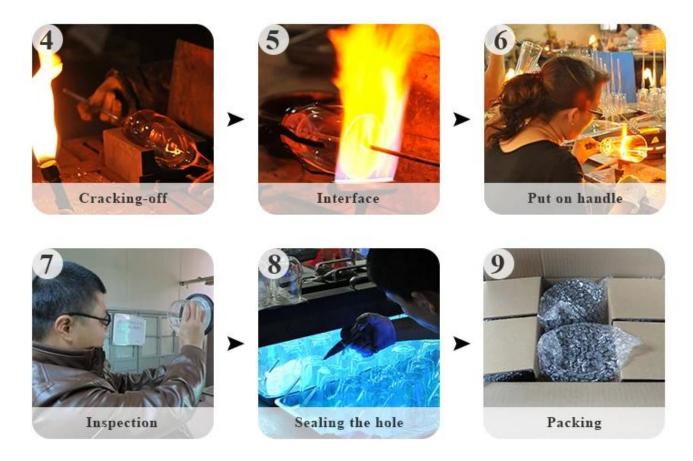

-------------------------|
| Sample time    | 1. 5 days if at exist shaped and size of glass<br>2. 20 days if need new shape or size of glass |
| Packing        | Normal packing,Individual gift box, PVC box, window box, color box, white box, etc              |
| Delivery time  | Within 45 days after the sample and order confirmed                                             |
| Payment term   | 30% deposit by T/T in advance and the balance against the copy of B/L                           |
| Shipment       | By sea,by air,by Express and your shipping agent is acceptable                                  |
| Usage Occasion | Kitchenware                                                                                     |

**Process Craft** 

# **PROCESS CRAFTS**





Mouth Blown Moulding





## **Service Story**

Someone ask me, why Sunny Glassware is **the supplier of 80% fragrance brands in the United State**, take a second to listen to my story about\_glass order, you will understand Sunny always stay with you whatever it happens.

Last summer was really a great experience to us, J placed a big order with mass candle holders to Sunny Glassware at August 2018, everyone was so exciting and wanted to make it perfect .



Everything goes very well at the beginning, fast move, perfect communication, all is good. A small accessory became a big bomb which is out of our expectation, J wanted us to buy this small accessory in China but he told us this is a very difficult stuff, we digged 7 factories and one of them told us they can produce it. We are happy to know that and we took