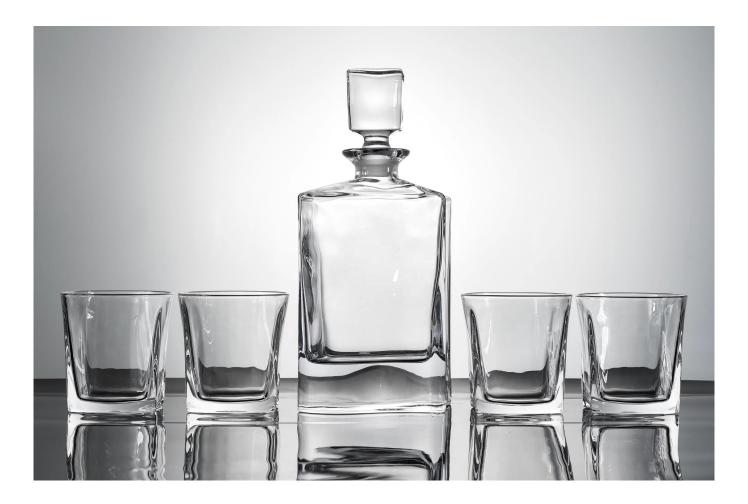

5pieces Transparent glass luxury borosilicate whiskey cups and bottle sets

# **Product Description**

This **glass whiskey sets are** designed by our professional designers team. It is made from deep processing and kept good quality. It is a nice kitchenware for drinking .

| product name   | 5pieces Transparent glass luxury borosilicate whiskey cups and bottle sets                      |
|----------------|-------------------------------------------------------------------------------------------------|
| Sample time    | 1. 5 days if at exist shaped and size of glass<br>2. 20 days if need new shape or size of glass |
| Packing        | Normal packing,Individual gift box, PVC box, window box, color box, white box, etc              |
| Delivery time  | Within 45 days after the sample and order confirmed                                             |
| Payment term   | 30% deposit by T/T in advance and the balance against the copy of B/L                           |
| Shipment       | By sea,by air,by Express and your shipping agent is acceptable                                  |
| Usage Occasion | Kitchenware                                                                                     |