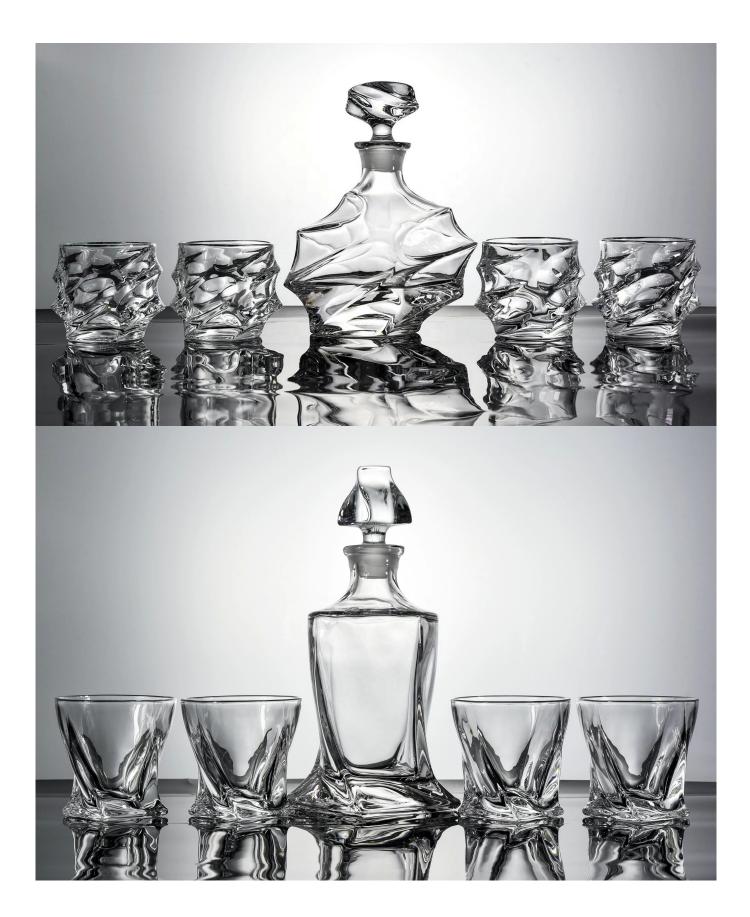

5pieces Transparent glass luxury borosilicate whiskey cups and bottle sets

# **Product Description**

This **glass whiskey sets are** designed by our professional designers team. It is made from deep processing and kept good quality. It is a nice kitchenware for drinking .

| product name   | 5pieces Transparent glass luxury borosilicate whiskey cups and bottle sets                      |
|----------------|-------------------------------------------------------------------------------------------------|
| Sample time    | 1. 5 days if at exist shaped and size of glass<br>2. 20 days if need new shape or size of glass |
| Packing        | Normal packing,Individual gift box, PVC box, window box, color box, white box, etc              |
| Delivery time  | Within 45 days after the sample and order confirmed                                             |
| Payment term   | 30% deposit by T/T in advance and the balance against the copy of B/L                           |
| Shipment       | By sea,by air,by Express and your shipping agent is acceptable                                  |
| Usage Occasion | Kitchenware                                                                                     |