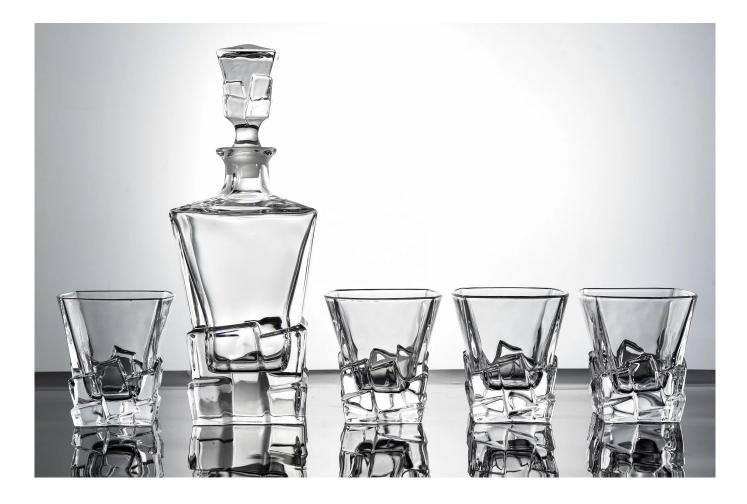

5pieces Transparent glass luxury borosilicate whiskey cups and bottle sets

# **Product Description**

This **glass whiskey sets are** designed by our professional designers team. It is made from deep processing and kept good quality. It is a nice kitchenware for drinking .

| product name   | 5pieces Transparent glass luxury borosilicate whiskey cups and bottle sets                      |
|----------------|-------------------------------------------------------------------------------------------------|
| Sample time    | 1. 5 days if at exist shaped and size of glass<br>2. 20 days if need new shape or size of glass |
| Packing        | Normal packing,Individual gift box, PVC box, window box, color box, white box, etc              |
| Delivery time  | Within 45 days after the sample and order confirmed                                             |
| Payment term   | 30% deposit by T/T in advance and the balance against the copy of B/L                           |
| Shipment       | By sea,by air,by Express and your shipping agent is acceptable                                  |
| Usage Occasion | Kitchenware                                                                                     |