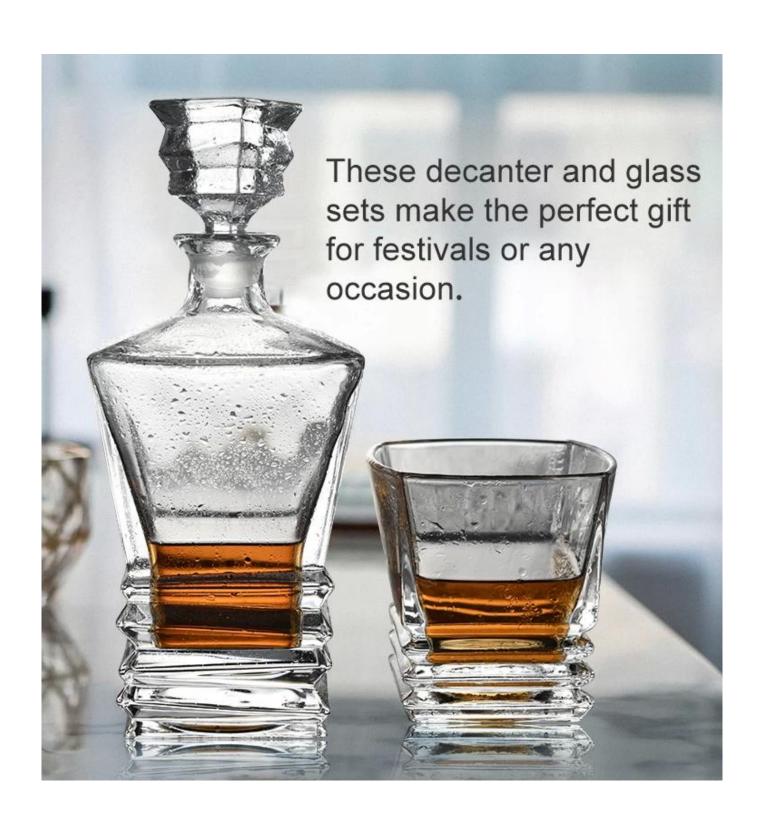

### **Product Description**

This **glass whiskey sets are** designed by our professional designers team. It is made from deep processing and kept good quality. It is a nice kitchenware for drinking .

Solid and heavy bottom to make them very stable

Ultra-clear and 100% lead-free, unique whiskey glasses.

Rolled rim opening ensures a smooth pour

| product name   | 5pieces Old School Lead-free crystal glass luxury Decanter whiskey bottle sets                                      |
|----------------|---------------------------------------------------------------------------------------------------------------------|
| Sample time    | <ol> <li>5 days if at exist shaped and size of glass</li> <li>20 days if need new shape or size of glass</li> </ol> |
| Packing        | Normal packing, Individual gift box, PVC box, window box, color box, white box, etc                                 |
| Delivery time  | Within 45 days after the sample and order confirmed                                                                 |
| Payment term   | 30% deposit by T/T in advance and the balance against the copy of B/L                                               |
| Shipment       | By sea,by air,by Express and your shipping agent is acceptable                                                      |
| Usage Occasion | Kitchenware,bar,home                                                                                                |