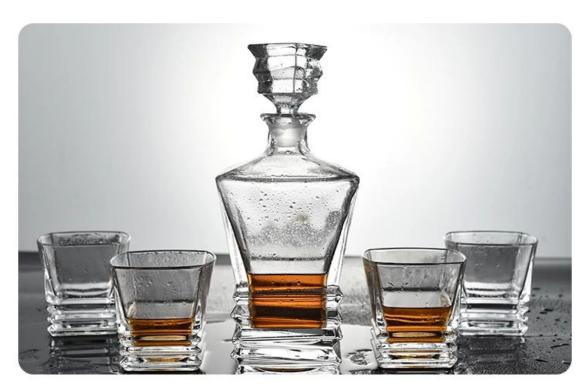

| 5pieces Old School Lead-free crystal glass luxury Decanter whiskey bottle sets |  |
|--------------------------------------------------------------------------------|--|
|                                                                                |  |
|                                                                                |  |
|                                                                                |  |
|                                                                                |  |
|                                                                                |  |
|                                                                                |  |
|                                                                                |  |
|                                                                                |  |
|                                                                                |  |
|                                                                                |  |
|                                                                                |  |
|                                                                                |  |

Ultra-clear and 100% lead-free, unique whiskey glasses.

Rolled rim opening ensures a smooth pour

| product name   | 5pieces Old School Lead-free crystal glass luxury Decanter whiskey bottle sets                                      |
|----------------|---------------------------------------------------------------------------------------------------------------------|
| Sample time    | <ol> <li>5 days if at exist shaped and size of glass</li> <li>20 days if need new shape or size of glass</li> </ol> |
| Packing        | Normal packing, Individual gift box, PVC box, window box, color box, white box, etc                                 |
| Delivery time  | Within 45 days after the sample and order confirmed                                                                 |
| Payment term   | 30% deposit by T/T in advance and the balance against the copy of B/L                                               |
| Shipment       | By sea,by air,by Express and your shipping agent is acceptable                                                      |
| Usage Occasion | Kitchenware,bar,home                                                                                                |