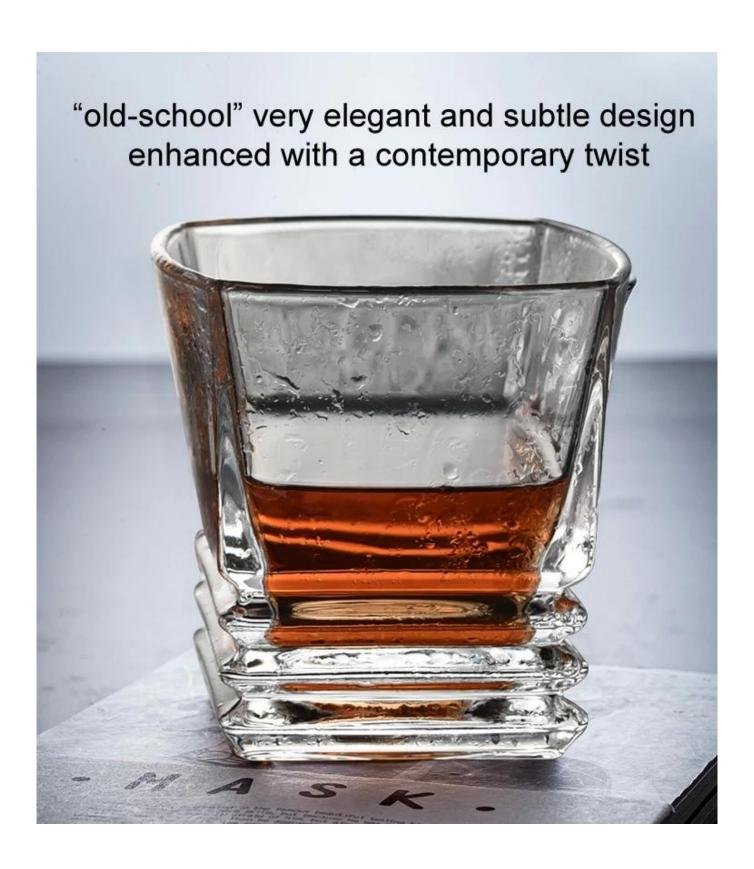

# WHY CHOOSE US?

Lead-free crystal glass whiskey set

You can choose a variety of different exquisite shapes which present beauty

The selection of raw Lead-free crystal material presents the true color of wine

Ultra-clear and 100% lead-free, unique whiskey glasses.

Rolled rim opening ensures a smooth pour

| product name   | 5pieces Old School Lead-free crystal glass luxury Decanter whiskey bottle sets                                      |
|----------------|---------------------------------------------------------------------------------------------------------------------|
| Sample time    | <ol> <li>5 days if at exist shaped and size of glass</li> <li>20 days if need new shape or size of glass</li> </ol> |
| Packing        | Normal packing, Individual gift box, PVC box, window box, color box, white box, etc                                 |
| Delivery time  | Within 45 days after the sample and order confirmed                                                                 |
| Payment term   | 30% deposit by T/T in advance and the balance against the copy of B/L                                               |
| Shipment       | By sea,by air,by Express and your shipping agent is acceptable                                                      |
| Usage Occasion | Kitchenware,bar,home                                                                                                |