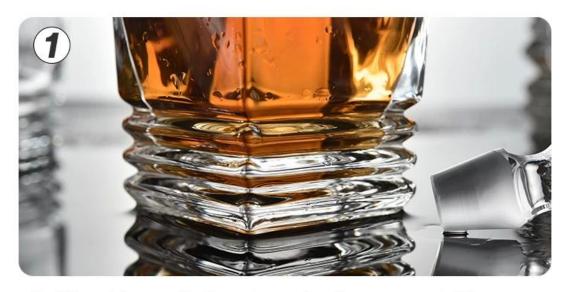

|  |
|                                                                                |  |
|                                                                                |  |
|                                                                                |  |

# WHY CHOOSE US?

Lead-free crystal glass whiskey set



You can choose a variety of different exquisite shapes which present beauty

The selection of raw Lead-free crystal material presents the true color of wine





Lead crystals are harmful, and long-term use will cause systemic fatigue, dizziness and other reactions

### **Product Description**

This **glass whiskey sets are** designed by our professional designers team. It is made from deep processing and kept good quality. It is a nice kitchenware for drinking .







Solid and heavy bottom to make them very stable



Ultra-clear and 100% lead-free, unique whiskey glasses.



Rolled rim opening ensures a smooth pour

| product name   | 5pieces Old School Lead-free crystal glass luxury Decanter whiskey bottle sets                                      |
|----------------|---------------------------------------------------------------------------------------------------------------------|
| Sample time    | <ol> <li>5 days if at exist shaped and size of glass</li> <li>20 days if need new shape or size of glass</li> </ol> |
| Packing        | Normal packing, Individual gift box, PVC box, window box, color box, white box, etc                                 |
| Delivery time  | Within 45 days after the sample and order confirmed