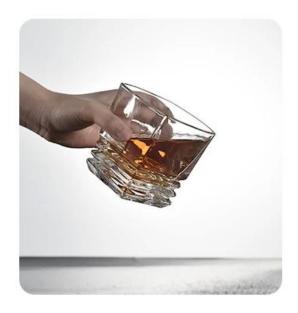

### **Product Description**

This **glass whiskey sets are** designed by our professional designers team. It is made from deep processing and kept good quality. It is a nice kitchenware for drinking .

Solid and heavy bottom to make them very stable

Ultra-clear and 100% lead-free, unique whiskey glasses.

Rolled rim opening ensures a smooth pour

| product name   | 5pieces Old School Lead-free crystal glass luxury Decanter whiskey bottle sets                                      |
|----------------|---------------------------------------------------------------------------------------------------------------------|
| Sample time    | <ol> <li>5 days if at exist shaped and size of glass</li> <li>20 days if need new shape or size of glass</li> </ol> |
| Packing        | Normal packing, Individual gift box, PVC box, window box, color box, white box, etc                                 |
| Delivery time  | Within 45 days after the sample and order confirmed                                                                 |
| Payment term   | 30% deposit by T/T in advance and the balance against the copy of B/L                                               |
| Shipment       | By sea,by air,by Express and your shipping agent is acceptable                                                      |
| Usage Occasion | Kitchenware,bar,home                                                                                                |