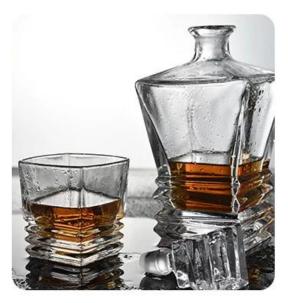

| 5pieces Old School Lead-free crystal glass luxury Decanter whiskey bottle sets |  |
|--------------------------------------------------------------------------------|--|
|                                                                                |  |
|                                                                                |  |
|                                                                                |  |
|                                                                                |  |
|                                                                                |  |
|                                                                                |  |
|                                                                                |  |
|                                                                                |  |
|                                                                                |  |
|                                                                                |  |
|                                                                                |  |
|                                                                                |  |

Ultra-clear and 100% lead-free, unique whiskey glasses.

Rolled rim opening ensures a smooth pour

| product name   | 5pieces Old School Lead-free crystal glass luxury Decanter whiskey bottle sets                                      |
|----------------|---------------------------------------------------------------------------------------------------------------------|
| Sample time    | <ol> <li>5 days if at exist shaped and size of glass</li> <li>20 days if need new shape or size of glass</li> </ol> |
| Packing        | Normal packing, Individual gift box, PVC box, window box, color box, white box, etc                                 |
| Delivery time  | Within 45 days after the sample and order confirmed                                                                 |
| Payment term   | 30% deposit by T/T in advance and the balance against the copy of B/L                                               |
| Shipment       | By sea,by air,by Express and your shipping agent is acceptable                                                      |
| Usage Occasion | Kitchenware,bar,home                                                                                                |