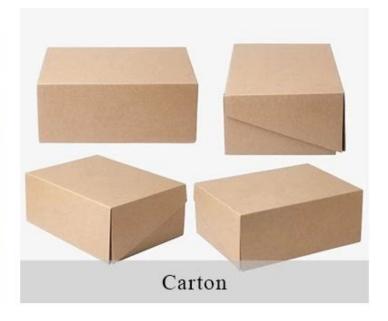

## **PACKING**

We have Normal packing, PVC box,
Window box, carton box, pallet
Color box, White box, ect.
of course, we can customize Individual
gift box for you.