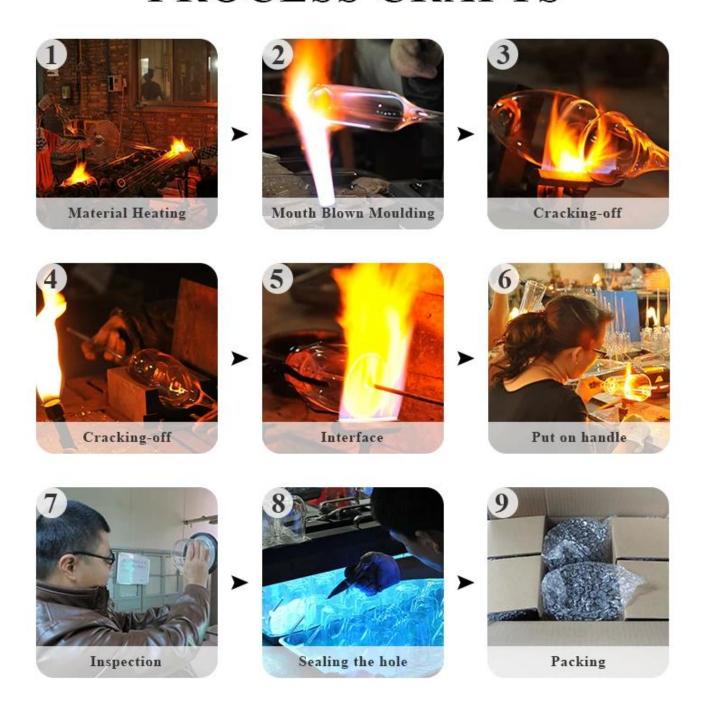

s</li> <li>20 days if need new shape or size of glass</li> </ol> |
| Packing        | Normal packing, Individual gift box, PVC box, window box, color box, white box, etc                                 |
| Delivery time  | Within 45 days after the sample and order confirmed                                                                 |
| Payment term   | 30% deposit by T/T in advance and the balance against the copy of B/L                                               |
| Shipment       | By sea,by air,by Express and your shipping agent is acceptable                                                      |
| Usage Occasion | Kitchenware,bar,home                                                                                                |

### **Process Craft**

### **PROCESS CRAFTS**



### **Service Story**

Someone ask me, why Sunny Glassware is **the supplier of 80% fragrance brands in the United State**, take a second to listen to my story about\_glass order, you will understand Sunny always stay with you whatever it happens.

Last summer was really a great experience to us, J placed a big order with mass candle holders to Sunny Glassware at August 2018, everyone was so exciting and wanted to make it perfect.



Everything goes very well at the beginning, fast move, perfect communication, all is good. A small accessory became a big bomb which is out of our expectation, J wanted us to buy this small accessory in China but he told us this is a very difficult stuff, we digged 7 factories and one of them told us they can produce it. We are happy to know that and we took