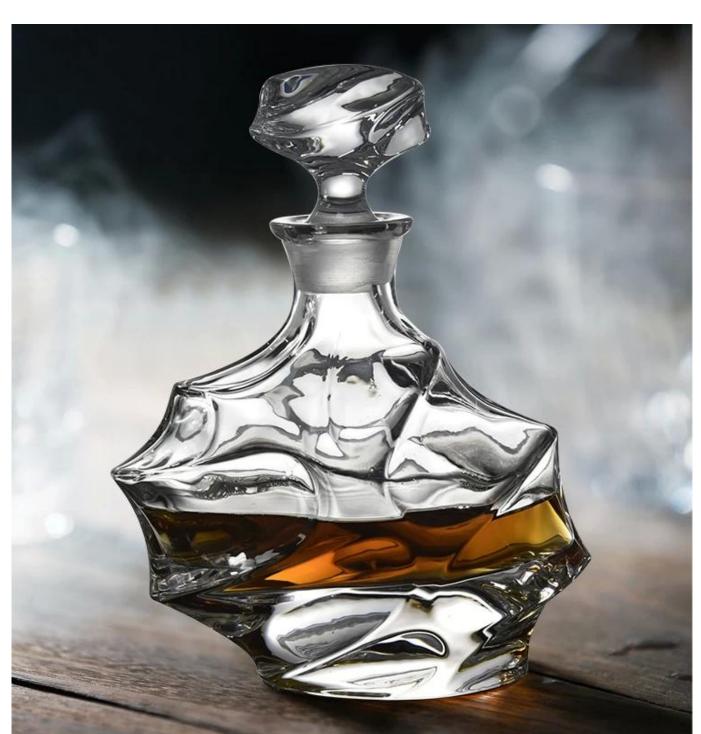

**5pieces Lead-free twist luxury Decanter whiskey glasses cups sets** 

You can choose a variety of different exquisite shapes which present beauty

#### **Product Description**

This **glass whiskey sets are** made by sophisticated craftsmanship. It is made from deep processing and kept good quality. It is a nice kitchenware for drinking .

Crafted into elegant works of art to create showpieces that elevate your home bar and your experience.

### Ultra-clear and 100% lead-free

unique whiskey glasses

### Hand blown and cut lead-free glass

Rolled rim opening ensures a smooth pour

High-grade glass maintains temperature to enhance the pleasure of every sip.

| product name   | 5pieces Lead-free twist luxury Decanter whiskey glasses cups sets                                                   |
|----------------|---------------------------------------------------------------------------------------------------------------------|
| Sample time    | <ol> <li>5 days if at exist shaped and size of glass</li> <li>20 days if need new shape or size of glass</li> </ol> |
| Packing        | Normal packing, Individual gift box, PVC box, window box, color box, white box, etc                                 |
| Delivery time  | Within 45 days after the sample and order confirmed                                                                 |
| Payment term   | 30% deposit by T/T in advance and the balance against the copy of B/L                                               |
| Shipment       | By sea,by air,by Express and your shipping agent is acceptable                                                      |
| Usage Occasion | Kitchenware                                                                                                         |