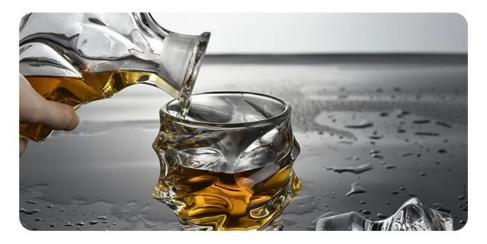

### Hand blown and cut lead-free glass

Rolled rim opening ensures a smooth pour

High-grade glass maintains temperature to enhance the pleasure of every sip.

| product name   | 5pieces Lead-free twist luxury Decanter whiskey glasses cups sets                                                   |
|----------------|---------------------------------------------------------------------------------------------------------------------|
| Sample time    | <ol> <li>5 days if at exist shaped and size of glass</li> <li>20 days if need new shape or size of glass</li> </ol> |
| Packing        | Normal packing, Individual gift box, PVC box, window box, color box, white box, etc                                 |
| Delivery time  | Within 45 days after the sample and order confirmed                                                                 |
| Payment term   | 30% deposit by T/T in advance and the balance against the copy of B/L                                               |
| Shipment       | By sea,by air,by Express and your shipping agent is acceptable                                                      |
| Usage Occasion | Kitchenware                                                                                                         |