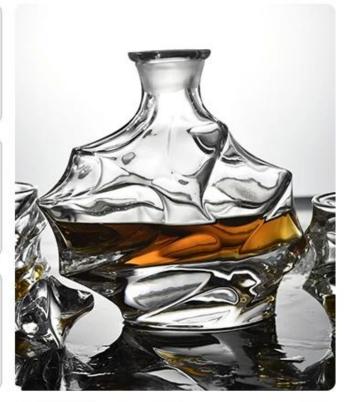

**5pieces Lead-free twist luxury Decanter whiskey glasses cups sets** 

You can choose a variety of different exquisite shapes which present beauty

### Ultra-clear and 100% lead-free

unique whiskey glasses

### Hand blown and cut lead-free glass

Rolled rim opening ensures a smooth pour

High-grade glass maintains temperature to enhance the pleasure of every sip.

| product name   | 5pieces Lead-free twist luxury Decanter whiskey glasses cups sets                                                   |
|----------------|---------------------------------------------------------------------------------------------------------------------|
| Sample time    | <ol> <li>5 days if at exist shaped and size of glass</li> <li>20 days if need new shape or size of glass</li> </ol> |
| Packing        | Normal packing, Individual gift box, PVC box, window box, color box, white box, etc                                 |
| Delivery time  | Within 45 days after the sample and order confirmed                                                                 |
| Payment term   | 30% deposit by T/T in advance and the balance against the copy of B/L                                               |
| Shipment       | By sea,by air,by Express and your shipping agent is acceptable                                                      |
| Usage Occasion | Kitchenware                                                                                                         |