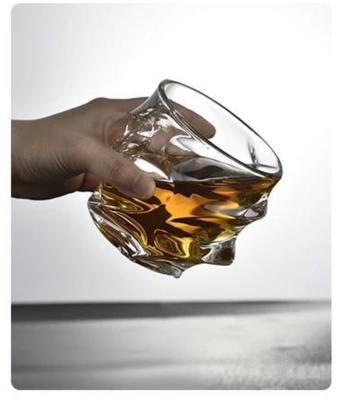

### Ultra-clear and 100% lead-free

unique whiskey glasses

### Hand blown and cut lead-free glass

Rolled rim opening ensures a smooth pour

High-grade glass maintains temperature to enhance the pleasure of every sip.

| product name   | 5pieces Lead-free twist luxury Decanter whiskey glasses cups sets                                                   |
|----------------|---------------------------------------------------------------------------------------------------------------------|
| Sample time    | <ol> <li>5 days if at exist shaped and size of glass</li> <li>20 days if need new shape or size of glass</li> </ol> |
| Packing        | Normal packing, Individual gift box, PVC box, window box, color box, white box, etc                                 |
| Delivery time  | Within 45 days after the sample and order confirmed                                                                 |
| Payment term   | 30% deposit by T/T in advance and the balance against the copy of B/L                                               |
| Shipment       | By sea,by air,by Express and your shipping agent is acceptable                                                      |
| Usage Occasion | Kitchenware                                                                                                         |