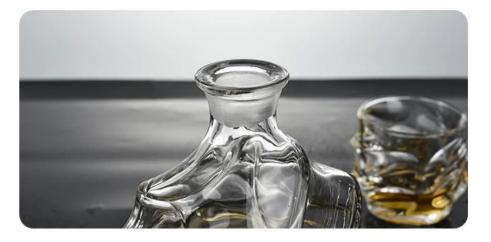

### Ultra-clear and 100% lead-free

unique whiskey glasses

### Hand blown and cut lead-free glass

Rolled rim opening ensures a smooth pour

High-grade glass maintains temperature to enhance the pleasure of every sip.

| product name   | 5pieces Lead-free twist luxury Decanter whiskey glasses cups sets                                                   |
|----------------|---------------------------------------------------------------------------------------------------------------------|
| Sample time    | <ol> <li>5 days if at exist shaped and size of glass</li> <li>20 days if need new shape or size of glass</li> </ol> |
| Packing        | Normal packing, Individual gift box, PVC box, window box, color box, white box, etc                                 |
| Delivery time  | Within 45 days after the sample and order confirmed                                                                 |
| Payment term   | 30% deposit by T/T in advance and the balance against the copy of B/L                                               |
| Shipment       | By sea,by air,by Express and your shipping agent is acceptable                                                      |
| Usage Occasion | Kitchenware                                                                                                         |