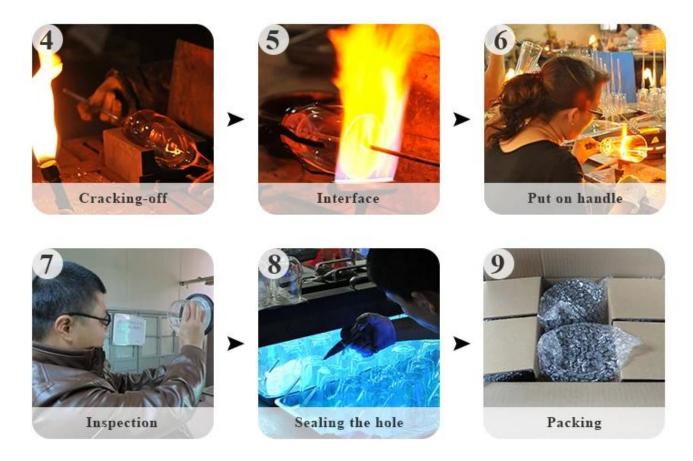

new shape or size of glass</li> </ol> |
| Packing        | Normal packing, Individual gift box, PVC box, window box, color box, white box, etc                                 |
| Delivery time  | Within 45 days after the sample and order confirmed                                                                 |
| Payment term   | 30% deposit by T/T in advance and the balance against the copy of B/L                                               |
| Shipment       | By sea,by air,by Express and your shipping agent is acceptable                                                      |
| Usage Occasion | Kitchenware                                                                                                         |

#### **Process Craft**

# **PROCESS CRAFTS**





Mouth Blown Moulding





#### **Service Story**

Someone ask me, why Sunny Glassware is **the supplier of 80% fragrance brands in the United State**, take a second to listen to my story about\_glass order, you will understand Sunny always stay with you whatever it happens.

Last summer was really a great experience to us, J placed a big order with mass candle holders to Sunny Glassware at August 2018, everyone was so exciting and wanted to make it perfect .



Everything goes very well at the beginning, fast move, perfect communication, all is good. A small accessory became a big bomb which is out of our expectation, J wanted us to buy this small accessory in China but he told us this is a very difficult stuff, we digged 7 factories and one of them told us they can produce it. We are happy to know that and we to