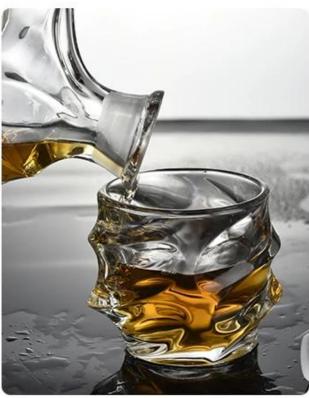

#### **Product Description**

This **glass whiskey sets are** made by sophisticated craftsmanship. It is made from deep processing and kept good quality. It is a nice kitchenware for drinking .

Crafted into elegant works of art to create showpieces that elevate your home bar and your experience.

### Hand blown and cut lead-free glass

Rolled rim opening ensures a smooth pour

High-grade glass maintains temperature to enhance the pleasure of every sip.

| product name   | 5pieces Lead-free twist luxury Decanter whiskey glasses cups sets                                                   |
|----------------|---------------------------------------------------------------------------------------------------------------------|
| Sample time    | <ol> <li>5 days if at exist shaped and size of glass</li> <li>20 days if need new shape or size of glass</li> </ol> |
| Packing        | Normal packing, Individual gift box, PVC box, window box, color box, white box, etc                                 |
| Delivery time  | Within 45 days after the sample and order confirmed                                                                 |
| Payment term   | 30% deposit by T/T in advance and the balance against the copy of B/L                                               |
| Shipment       | By sea,by air,by Express and your shipping agent is acceptable                                                      |
| Usage Occasion | Kitchenware                                                                                                         |