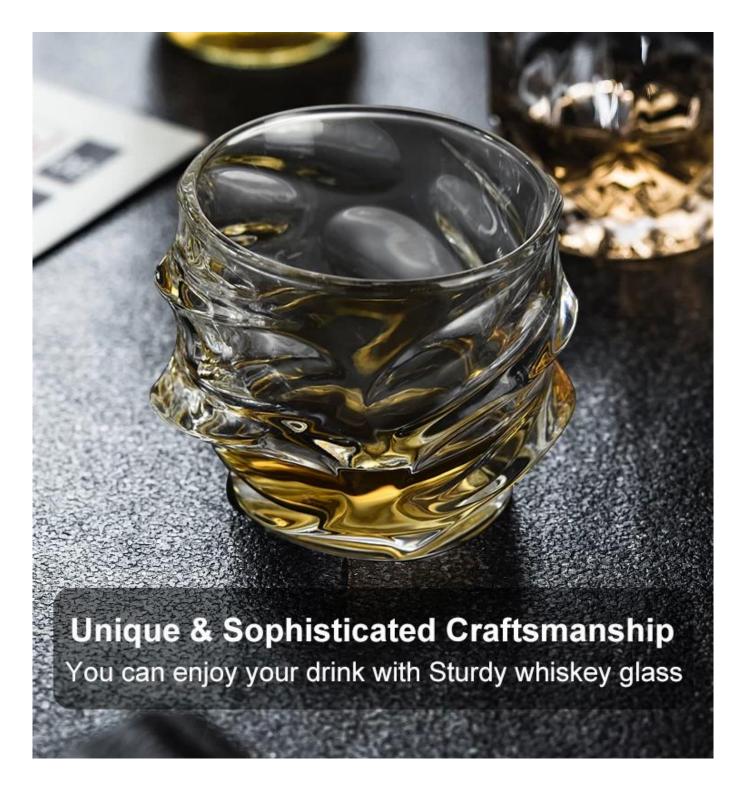

#### **Product Description**

This **glass whiskey sets are** made by sophisticated craftsmanship. It is made from deep processing and kept good quality. It is a nice kitchenware for drinking .

Crafted into elegant works of art to create showpieces that elevate your home bar and your experience.

### Hand blown and cut lead-free glass

Rolled rim opening ensures a smooth pour

High-grade glass maintains temperature to enhance the pleasure of every sip.

| product name   | 5pieces Lead-free twist luxury Decanter whiskey glasses cups sets                                                   |
|----------------|---------------------------------------------------------------------------------------------------------------------|
| Sample time    | <ol> <li>5 days if at exist shaped and size of glass</li> <li>20 days if need new shape or size of glass</li> </ol> |
| Packing        | Normal packing, Individual gift box, PVC box, window box, color box, white box, etc                                 |
| Delivery time  | Within 45 days after the sample and order confirmed                                                                 |
| Payment term   | 30% deposit by T/T in advance and the balance against the copy of B/L                                               |
| Shipment       | By sea,by air,by Express and your shipping agent is acceptable                                                      |
| Usage Occasion | Kitchenware                                                                                                         |