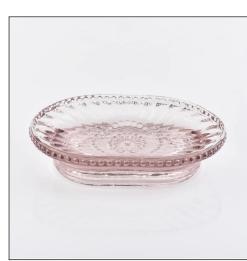

(All the images on this site are copyrighted by Sunny Glassware. Any unauthorized reprinting will be regarded as copyright infringement.)

Soap dish SGLYP18122704-1 Top dia:127\*51mm Bottom dia:61.5\*96.5mm Height:28mm Weight:245g