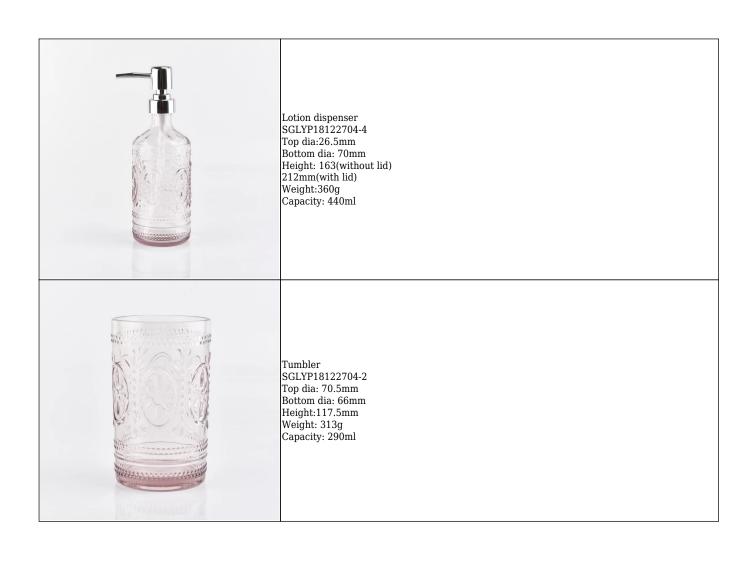

(All the images on this site are copyrighted by Sunny Glassware. Any unauthorized reprinting will be regarded as copyright infringement.)

Soap dish SGLYP18122704-1 Top dia:127\*51mm Bottom dia:61.5\*96.5mm Height:28mm Weight:245g