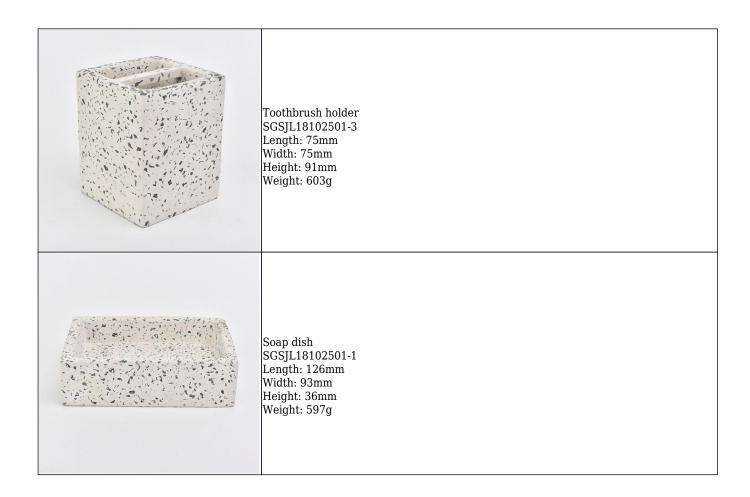

# 4pcs bathroom accessory sets concrete container marble varnish

#### **Product Description**

This **bath set** is designed by our professional designers team. It is made from deep processing and come out good quality. The concrete material is environment-friendly and original . A nice choice for your bathroom!

(All the images on this site are copyrighted by Sunny Glassware. Any unauthorized reprinting will be regarded as copyright infringement.)





| product name   | 4pcs bathroom accessory sets concrete container marble varnish                                                      |
|----------------|---------------------------------------------------------------------------------------------------------------------|
| Sample time    | <ol> <li>5 days if at exist shaped and size of glass</li> <li>15 days if need new shape or size of glass</li> </ol> |
| Packing        | Normal packing,Individual gift box, PVC box, window box, color box, white box, etc                                  |
| Delivery time  | Within 50 days after the sample and order confirmed                                                                 |
| Payment term   | 30% deposit by T/T in advance and the balance against the copy of B/L