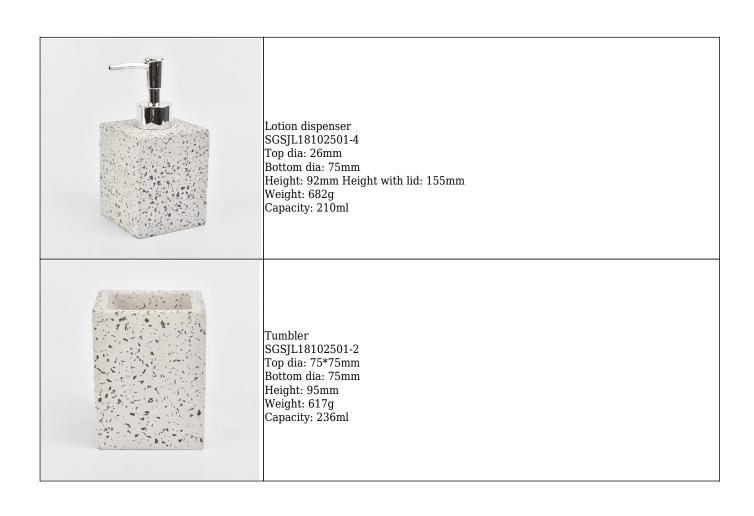

# 4pcs bathroom accessory sets concrete container marble varnish

#### **Product Description**

This **bath set** is designed by our professional designers team. It is made from deep processing and come out good quality. The concrete material is environment-friendly and original . A nice choice for your bathroom!

(All the images on this site are copyrighted by Sunny Glassware. Any unauthorized reprinting will be regarded as copyright infringement.)





| product name   | 4pcs bathroom accessory sets concrete container marble varnish                                                      |
|----------------|---------------------------------------------------------------------------------------------------------------------|
| Sample time    | <ol> <li>5 days if at exist shaped and size of glass</li> <li>15 days if need new shape or size of glass</li> </ol> |
| Packing        | Normal packing,Individual gift box, PVC box, window box, color box, white box, etc                                  |
| Delivery time  | Within 50 days after the sample and order confirmed                                                                 |
| Payment term   | 30% deposit by T/T in advance and the balance against the copy of B/L