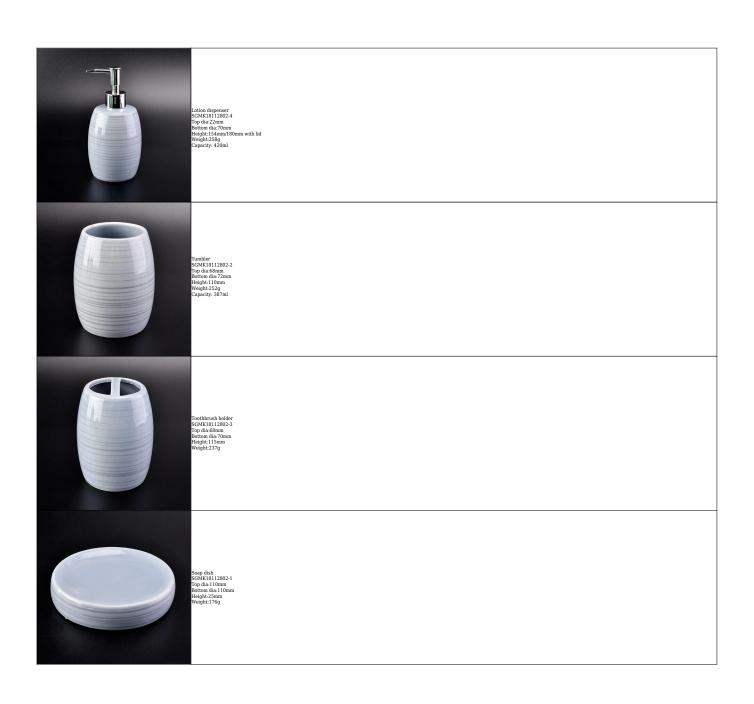

## 4pcs bathroom accessory sets ceramic container for bathroom stoneware

#### **Product Description**

This **bath set** is designed by our professional designers team. It is made from deep processing and come out good quality. The stoneware material is environment-friendly and original . A nice choice for your bathroom!

(All the images on this site are copyrighted by Sunny Glassware. Any unauthorized reprinting will be regarded as copyright infringement.)

| Product name   | 4pcs bathroom accessory sets ceramic container for bathroom stoneware                                               |
|----------------|---------------------------------------------------------------------------------------------------------------------|
| Sample time    | <ol> <li>5 days if at exist shaped and size of glass</li> <li>15 days if need new shape or size of glass</li> </ol> |
| Packing        | Normal packing, Individual gift box, PVC box, window box, color box, white box, etc                                 |
| Delivery time  | Within 50 days after the sample and order confirmed                                                                 |
| Payment term   | 30% deposit by T/T in advance and the balance against the copy of B/L                                               |
| Shipment       | By sea,by air,by Express and your shipping agent is acceptable                                                      |
| Usage Occasion | Home decor, Wedding Decoration, Wedding Favors, Decoration enhancement,                                             |