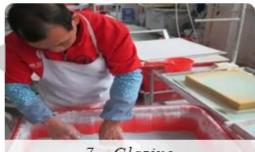

### **Process Craft**

# **PROCESS CRAFTS**

2. Pattermaking

4. Demolding

6. Painting

8, Glazed Firing

5. Fixing

7, Glazing