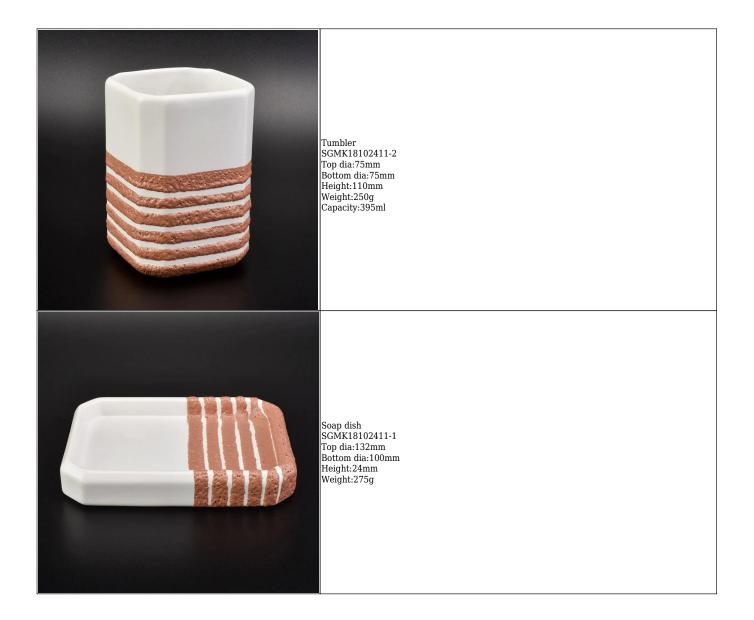

### **Product Description**

This **bath set** is designed by our professional designers team. It is made from deep processing and come out good quality. The glass material is environment-friendly and original . A nice choice for your bathroom!

## (All the images on this site are copyrighted by Sunny Glassware. Any unauthorized reprinting will be regarded as copyright infringement.)

|                | 4pcs Square customized ceramic bath products hotel<br>accessories sets toothbrush holder hotel decor in bulk            |
|----------------|-------------------------------------------------------------------------------------------------------------------------|
| Sample time    | <ol> <li>5 days if at exist shaped and size of ceramic</li> <li>15 days if need new shape or size of ceramic</li> </ol> |
| Packing        | Normal packing,Individual gift box, PVC box, window box, color box, white box, etc                                      |
| Delivery time  | Within 50 days after the sample and order confirmed                                                                     |
| Payment term   | 30% deposit by T/T in advance and the balance against the copy of B/L                                                   |
| Shipment       | By sea,by air,by Express and your shipping agent is acceptable                                                          |
| Usage Occasion | Home decor,Wedding Decoration,Wedding Favors,Decoration enhancement,                                                    |