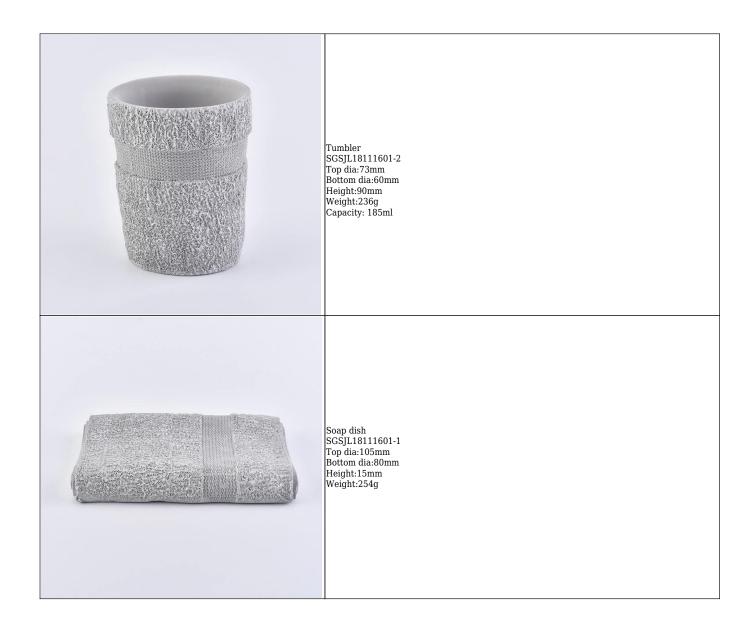

### **Product Description**

This **bath set** is designed by our professional designers team. It is made from deep processing and come out good quality. The glass material is environment-friendly and original . A nice choice for your bathroom!

(All the images on this site are copyrighted by Sunny Glassware. Any unauthorized reprinting will be regarded as copyright infringement.)

|                | 4pcs Mable amenity ceramic bathroom hotel accessories sets lotion dispenser toilet decor in bulk                        |
|----------------|-------------------------------------------------------------------------------------------------------------------------|
| Sample time    | <ol> <li>5 days if at exist shaped and size of ceramic</li> <li>15 days if need new shape or size of ceramic</li> </ol> |
| Packing        | Normal packing,Individual gift box, PVC box, window box, color box, white box, etc                                      |
| Delivery time  | Within 50 days after the sample and order confirmed                                                                     |
| Payment term   | 30% deposit by T/T in advance and the balance against the copy of B/L                                                   |
| Shipment       | By sea,by air,by Express and your shipping agent is acceptable                                                          |
| Usage Occasion | Home decor,Wedding Decoration,Wedding Favors,Decoration enhancement,                                                    |