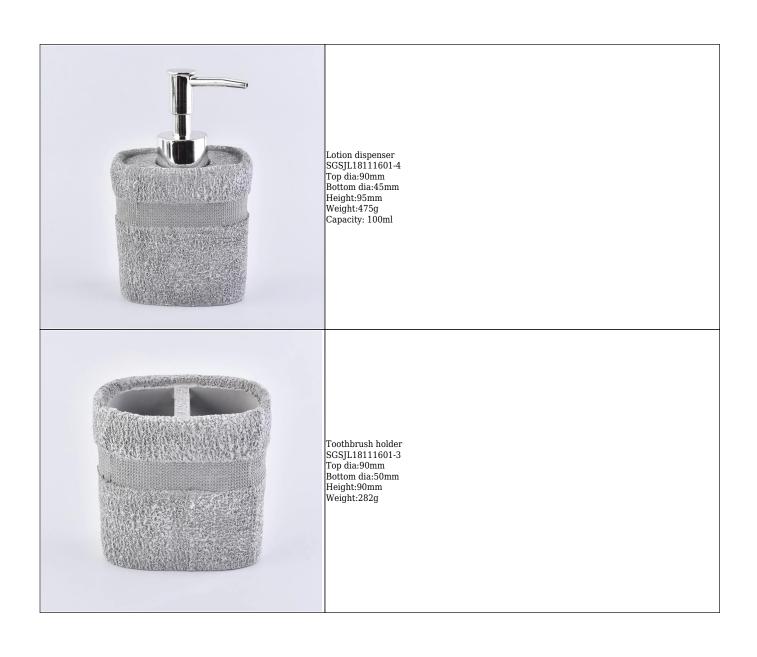

### **Product Description**

This **bath set** is designed by our professional designers team. It is made from deep processing and come out good quality. The glass material is environment-friendly and original . A nice choice for your bathroom!

(All the images on this site are copyrighted by Sunny Glassware. Any unauthorized reprinting will be regarded as copyright infringement.)

|                | 4pcs Mable amenity ceramic bathroom hotel accessories sets lotion dispenser toilet decor in bulk                        |
|----------------|-------------------------------------------------------------------------------------------------------------------------|
| Sample time    | <ol> <li>5 days if at exist shaped and size of ceramic</li> <li>15 days if need new shape or size of ceramic</li> </ol> |
| Packing        | Normal packing,Individual gift box, PVC box, window box, color box, white box, etc                                      |
| Delivery time  | Within 50 days after the sample and order confirmed                                                                     |
| Payment term   | 30% deposit by T/T in advance and the balance against the copy of B/L                                                   |
| Shipment       | By sea,by air,by Express and your shipping agent is acceptable                                                          |
| Usage Occasion | Home decor,Wedding Decoration,Wedding Favors,Decoration enhancement,                                                    |