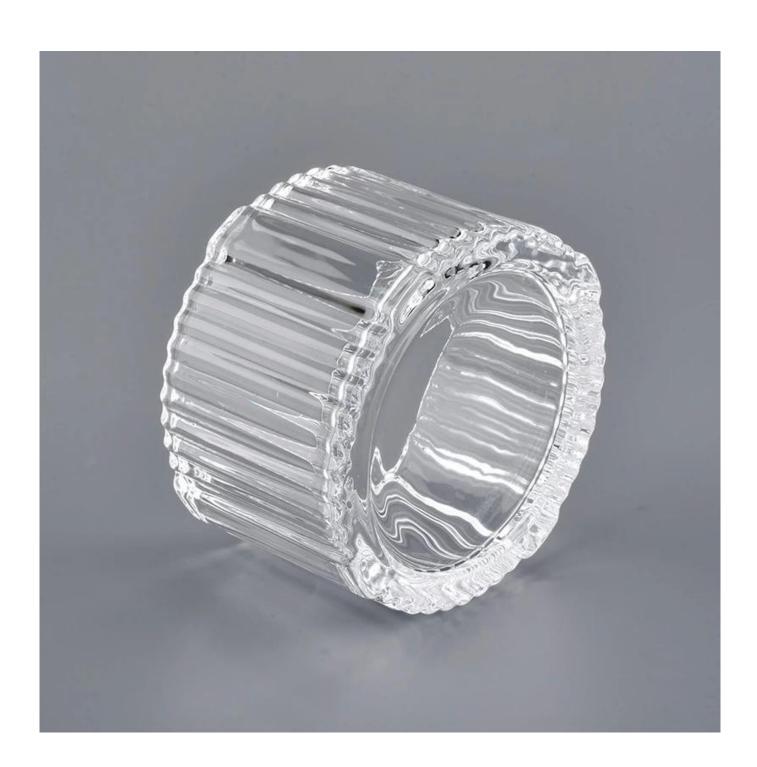

4oz mini glass candle containers with knot lids

| Measure(mm)    | SGHY20051901 Body: Top dia:81mm Bottom dia:81mm Height:51mm Weight:203g Capacity:150ml Lid: Diameter:82mm Height:22mm Weight:98g 4oz mini glass candle containers with knot lids |  |
|----------------|----------------------------------------------------------------------------------------------------------------------------------------------------------------------------------|--|
| Packing        | Normal packing, Individual gift box, PVC box, window box, color box, white box, etc                                                                                              |  |
| Delivery time  | Within 35 days after the sample and order confirmed                                                                                                                              |  |
| Payment term   | 30% deposit by T/T in advance and the balance against the copy of B/L                                                                                                            |  |
| Shipment       | By sea,by air,by Express and your shipping agent is acceptable                                                                                                                   |  |
| Usage Occasion | Home decor, Wedding Decoration, Wedding Favors, Decoration enhancement,                                                                                                          |  |