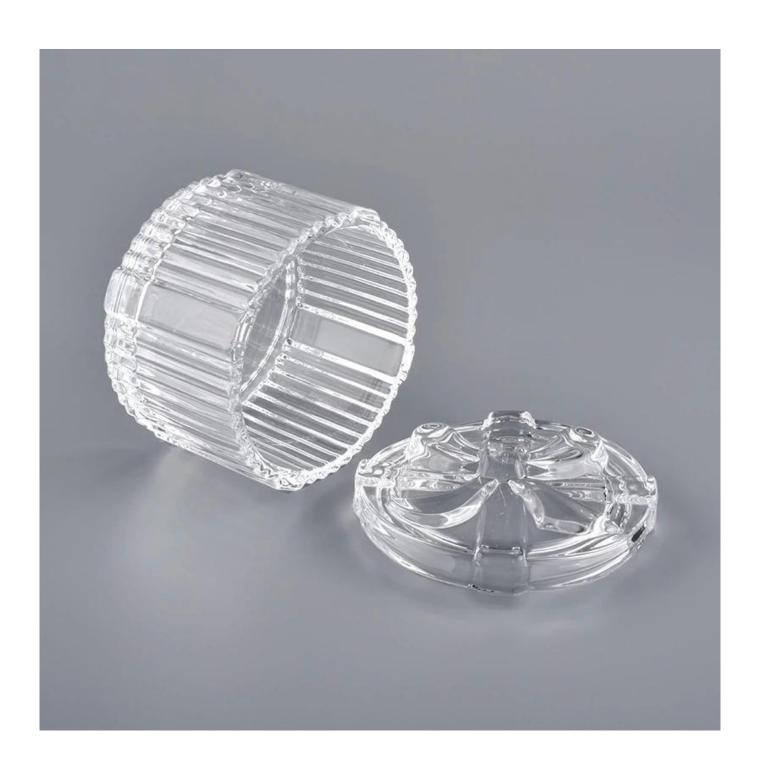

4oz mini glass candle containers with knot lids

| Measure(mm)    | SGHY20051901 Body: Top dia:81mm Bottom dia:81mm Height:51mm Weight:203g Capacity:150ml Lid: Diameter:82mm Height:22mm Weight:98g 4oz mini glass candle containers with knot lids |  |
|----------------|----------------------------------------------------------------------------------------------------------------------------------------------------------------------------------|--|
| Packing        | Normal packing, Individual gift box, PVC box, window box, color box, white box, etc                                                                                              |  |
| Delivery time  | Within 35 days after the sample and order confirmed                                                                                                                              |  |
| Payment term   | 30% deposit by T/T in advance and the balance against the copy of B/L                                                                                                            |  |
| Shipment       | By sea,by air,by Express and your shipping agent is acceptable                                                                                                                   |  |
| Usage Occasion | Home decor, Wedding Decoration, Wedding Favors, Decoration enhancement,                                                                                                          |  |