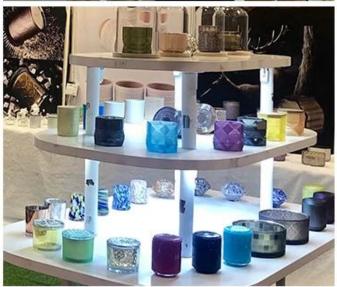

4oz mini glass candle containers with knot lids

### **Product Description**

All the pictures on this site are copyrighted by Sunny Glassware. Any unauthorized copy will

be regarded as copyright infringement.

This **candle bowl** is made of sodalime in high quality. It is suitable for all kinds of candle or soy wax. We can do any customized print on the glass. Finish MOQ is 3000pcs per design.