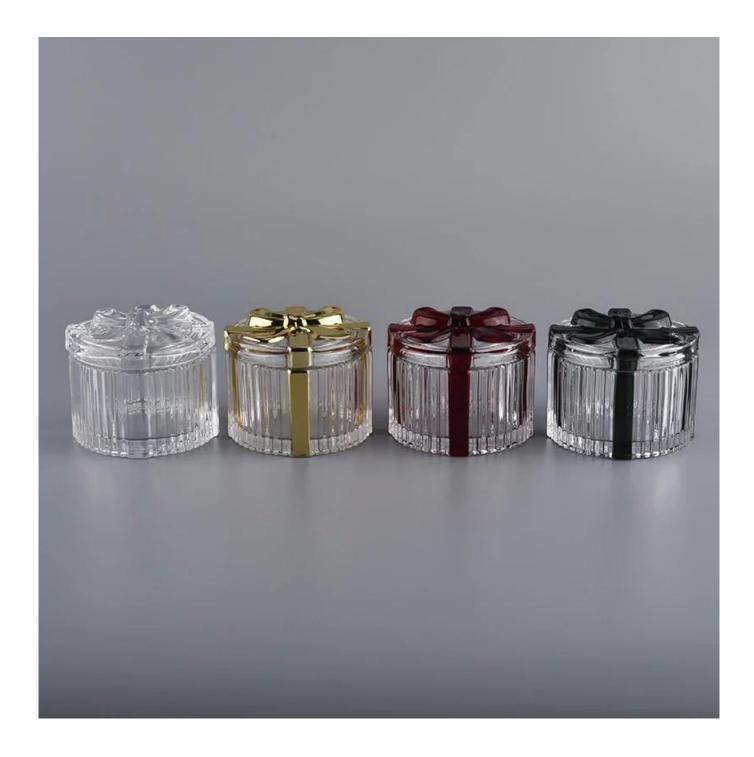

4oz mini glass candle containers with knot lids

| Measure(mm)    | SGHY20051901 Body: Top dia:81mm Bottom dia:81mm Height:51mm Weight:203g Capacity:150ml Lid: Diameter:82mm Height:22mm Weight:98g 4oz mini glass candle containers with knot lids |  |
|----------------|----------------------------------------------------------------------------------------------------------------------------------------------------------------------------------|--|
| Packing        | Normal packing, Individual gift box, PVC box, window box, color box, white box, etc                                                                                              |  |
| Delivery time  | Within 35 days after the sample and order confirmed                                                                                                                              |  |
| Payment term   | 30% deposit by T/T in advance and the balance against the copy of B/L                                                                                                            |  |
| Shipment       | By sea,by air,by Express and your shipping agent is acceptable                                                                                                                   |  |
| Usage Occasion | Home decor, Wedding Decoration, Wedding Favors, Decoration enhancement,                                                                                                          |  |

# PACKING

We have Normal packing, PVC box,
Window box, carton box, pallet
Color box, White box, ect.
of course, we can customize Individual
gift box for you.