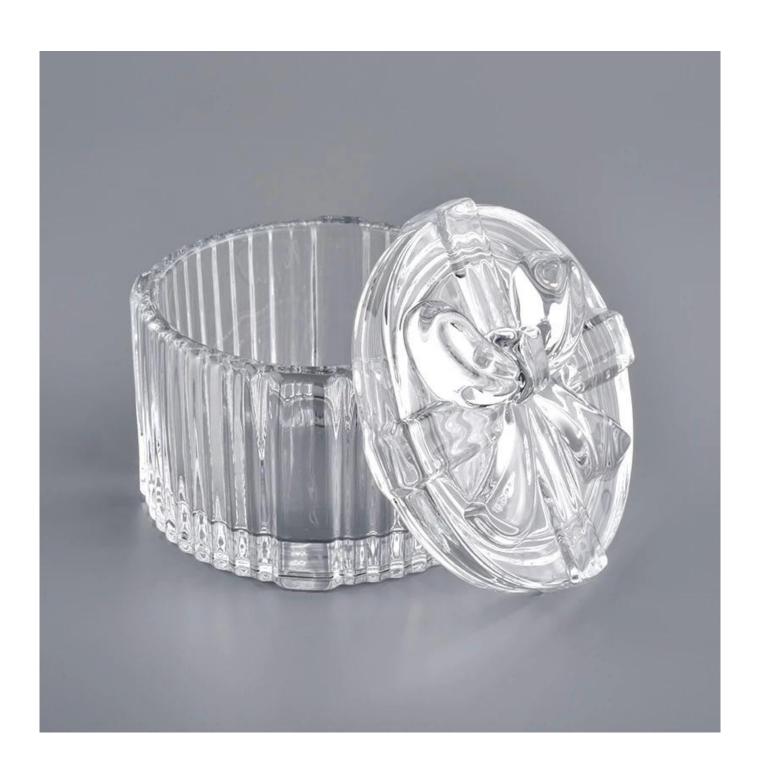

4oz mini glass candle containers with knot lids

### **Product Description**

All the pictures on this site are copyrighted by Sunny Glassware. Any unauthorized copy will

be regarded as copyright infringement.

This **candle bowl** is made of sodalime in high quality. It is suitable for all kinds of candle or soy wax. We can do any customized print on the glass. Finish MOQ is 3000pcs per design.

| Measure(mm)    | SGHY20051901 Body: Top dia:81mm Bottom dia:81mm Height:51mm Weight:203g Capacity:150ml Lid: Diameter:82mm Height:22mm Weight:98g 4oz mini glass candle containers with knot lids |  |
|----------------|----------------------------------------------------------------------------------------------------------------------------------------------------------------------------------|--|
| Packing        | Normal packing, Individual gift box, PVC box, window box, color box, white box, etc                                                                                              |  |
| Delivery time  | Within 35 days after the sample and order confirmed                                                                                                                              |  |
| Payment term   | 30% deposit by T/T in advance and the balance against the copy of B/L                                                                                                            |  |
| Shipment       | By sea,by air,by Express and your shipping agent is acceptable                                                                                                                   |  |
| Usage Occasion | Home decor, Wedding Decoration, Wedding Favors, Decoration enhancement,                                                                                                          |  |