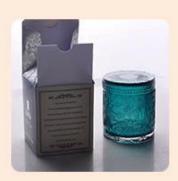

4oz mini glass candle containers with knot lids

| Product Name | 4oz mini glass candle containers with knot lids                                                                     |  |
|--------------|---------------------------------------------------------------------------------------------------------------------|--|
|              | <ol> <li>5 days if at exist shaped and size of glass</li> <li>15 days if need new shape or size of glass</li> </ol> |  |

| Measure(mm)    | SGHY20051901 Body: Top dia:81mm Bottom dia:81mm Height:51mm Weight:203g Capacity:150ml Lid: Diameter:82mm Height:22mm Weight:98g 4oz mini glass candle containers with knot lids |  |
|----------------|----------------------------------------------------------------------------------------------------------------------------------------------------------------------------------|--|
| Packing        | Normal packing, Individual gift box, PVC box, window box, color box, white box, etc                                                                                              |  |
| Delivery time  | Within 35 days after the sample and order confirmed                                                                                                                              |  |
| Payment term   | 30% deposit by T/T in advance and the balance against the copy of B/L                                                                                                            |  |
| Shipment       | By sea,by air,by Express and your shipping agent is acceptable                                                                                                                   |  |
| Usage Occasion | Home decor, Wedding Decoration, Wedding Favors, Decoration enhancement,                                                                                                          |  |