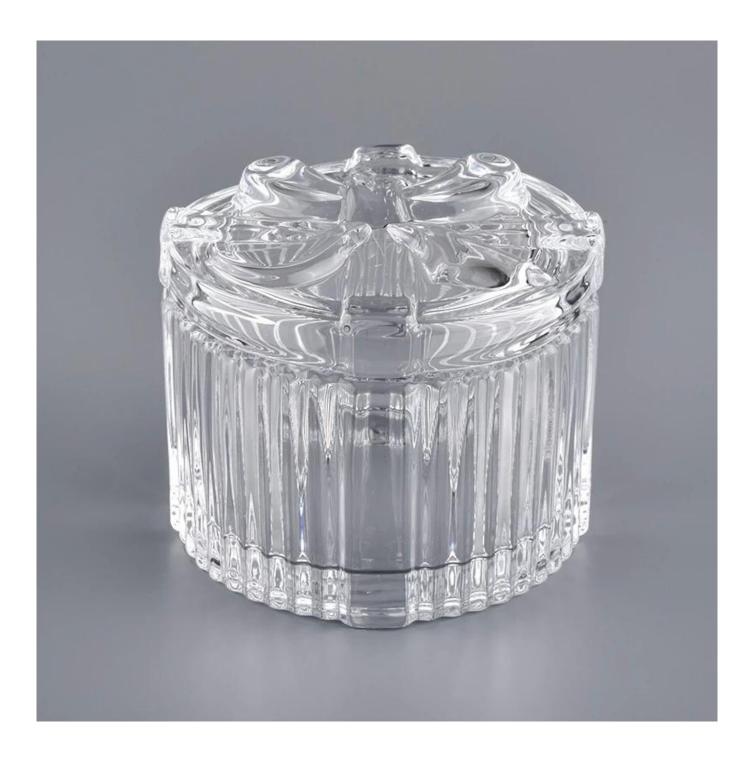

4oz mini glass candle containers with knot lids

### **Product Description**

All the pictures on this site are copyrighted by Sunny Glassware. Any unauthorized copy will

be regarded as copyright infringement.

This **candle bowl** is made of sodalime in high quality. It is suitable for all kinds of candle or soy wax. We can do any customized print on the glass. Finish MOQ is 3000pcs per design.

| Measure(mm)    | SGHY20051901 Body: Top dia:81mm Bottom dia:81mm Height:51mm Weight:203g Capacity:150ml Lid: Diameter:82mm Height:22mm Weight:98g 4oz mini glass candle containers with knot lids |  |
|----------------|----------------------------------------------------------------------------------------------------------------------------------------------------------------------------------|--|
| Packing        | Normal packing, Individual gift box, PVC box, window box, color box, white box, etc                                                                                              |  |
| Delivery time  | Within 35 days after the sample and order confirmed                                                                                                                              |  |
| Payment term   | 30% deposit by T/T in advance and the balance against the copy of B/L                                                                                                            |  |
| Shipment       | By sea,by air,by Express and your shipping agent is acceptable                                                                                                                   |  |
| Usage Occasion | Home decor, Wedding Decoration, Wedding Favors, Decoration enhancement,                                                                                                          |  |