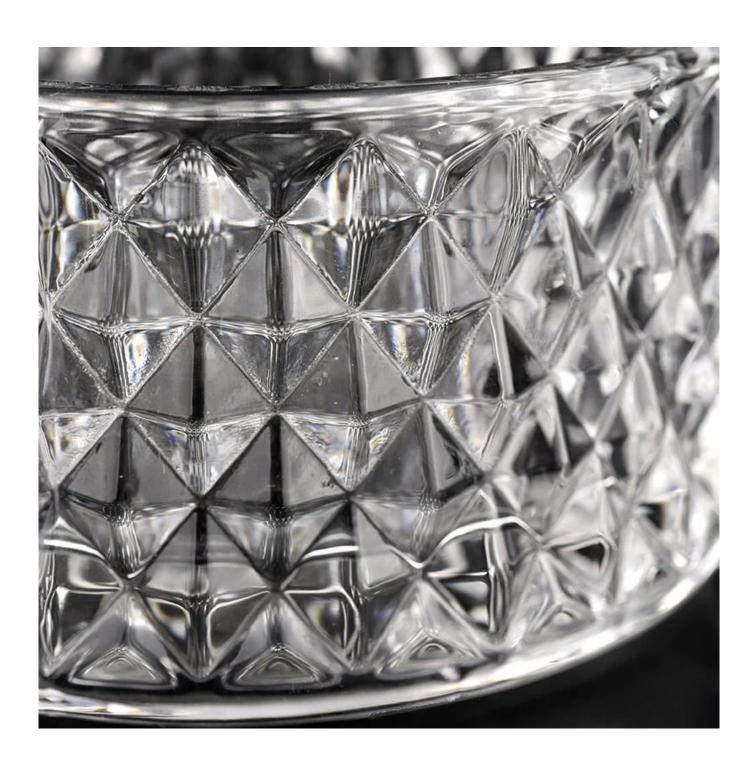

### 4oz Luxury Crystal Glass Candle Jars with Lids with GEO Cut design

| Measure(mm)           | Jar: Top dia: 84mm Bottom dia: 84mm Height: 46mm Weight: 194g Capacity: 140ml Lid: dia: 84mm Height: 66mm Weight: 118g |
|-----------------------|------------------------------------------------------------------------------------------------------------------------|
| Packing               | Normal packing,Individual gift box, PVC box, window box, color box, white box, etc                                     |
| Delivery time         | Within 35 days after the sample and order confirmed                                                                    |
| Payment term          | 30% deposit by T/T in advance and the balance against the copy of B/L                                                  |
| Shipment              | By sea,by air,by Express and your shipping agent is acceptable                                                         |
| <b>Usage Occasion</b> | Home decor, Wedding Decoration, Wedding Favors, Decoration enhancement,                                                |