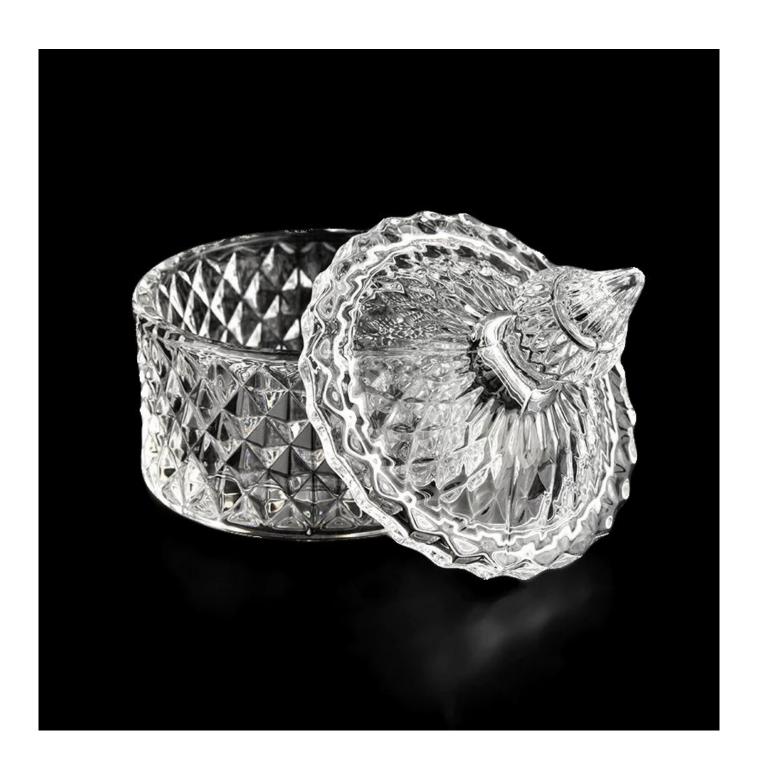

### 4oz Luxury Crystal Glass Candle Jars with Lids with GEO Cut design

| Measure(mm)           | Jar: Top dia: 84mm Bottom dia: 84mm Height: 46mm Weight: 194g Capacity: 140ml Lid: dia: 84mm Height: 66mm Weight: 118g |
|-----------------------|------------------------------------------------------------------------------------------------------------------------|
| Packing               | Normal packing,Individual gift box, PVC box, window box, color box, white box, etc                                     |
| Delivery time         | Within 35 days after the sample and order confirmed                                                                    |
| Payment term          | 30% deposit by T/T in advance and the balance against the copy of B/L                                                  |
| Shipment              | By sea,by air,by Express and your shipping agent is acceptable                                                         |
| <b>Usage Occasion</b> | Home decor, Wedding Decoration, Wedding Favors, Decoration enhancement,                                                |