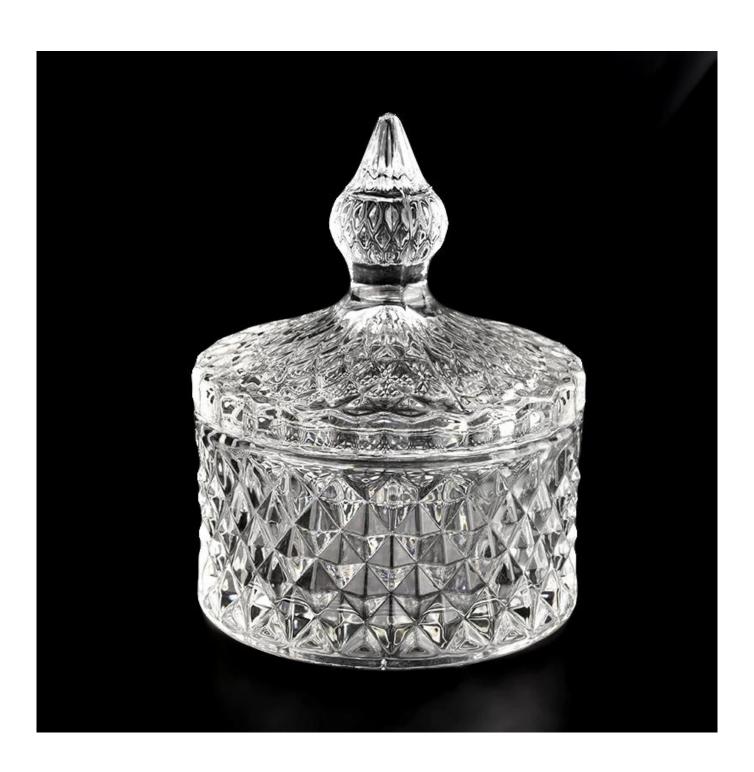

### 4oz Luxury Crystal Glass Candle Jars with Lids with GEO Cut design

| Measure(mm)           | Jar: Top dia: 84mm Bottom dia: 84mm Height: 46mm Weight: 194g Capacity: 140ml Lid: dia: 84mm Height: 66mm Weight: 118g |
|-----------------------|------------------------------------------------------------------------------------------------------------------------|
| Packing               | Normal packing,Individual gift box, PVC box, window box, color box, white box, etc                                     |
| Delivery time         | Within 35 days after the sample and order confirmed                                                                    |
| Payment term          | 30% deposit by T/T in advance and the balance against the copy of B/L                                                  |
| Shipment              | By sea,by air,by Express and your shipping agent is acceptable                                                         |
| <b>Usage Occasion</b> | Home decor, Wedding Decoration, Wedding Favors, Decoration enhancement,                                                |