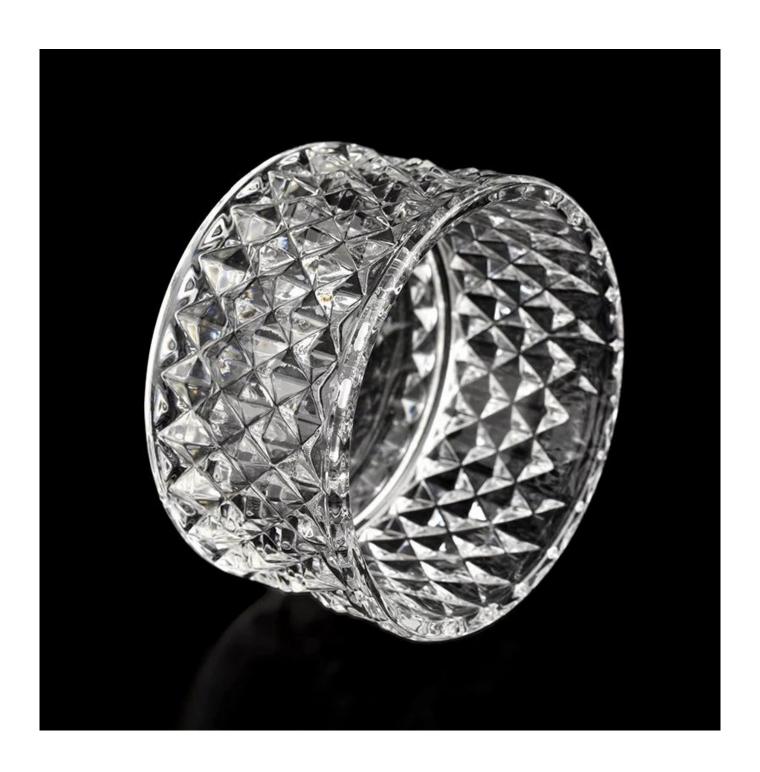

### 4oz Luxury Crystal Glass Candle Jars with Lids with GEO Cut design

| Measure(mm)           | Jar: Top dia: 84mm Bottom dia: 84mm Height: 46mm Weight: 194g Capacity: 140ml Lid: dia: 84mm Height: 66mm Weight: 118g |
|-----------------------|------------------------------------------------------------------------------------------------------------------------|
| Packing               | Normal packing,Individual gift box, PVC box, window box, color box, white box, etc                                     |
| Delivery time         | Within 35 days after the sample and order confirmed                                                                    |
| Payment term          | 30% deposit by T/T in advance and the balance against the copy of B/L                                                  |
| Shipment              | By sea,by air,by Express and your shipping agent is acceptable                                                         |
| <b>Usage Occasion</b> | Home decor, Wedding Decoration, Wedding Favors, Decoration enhancement,                                                |