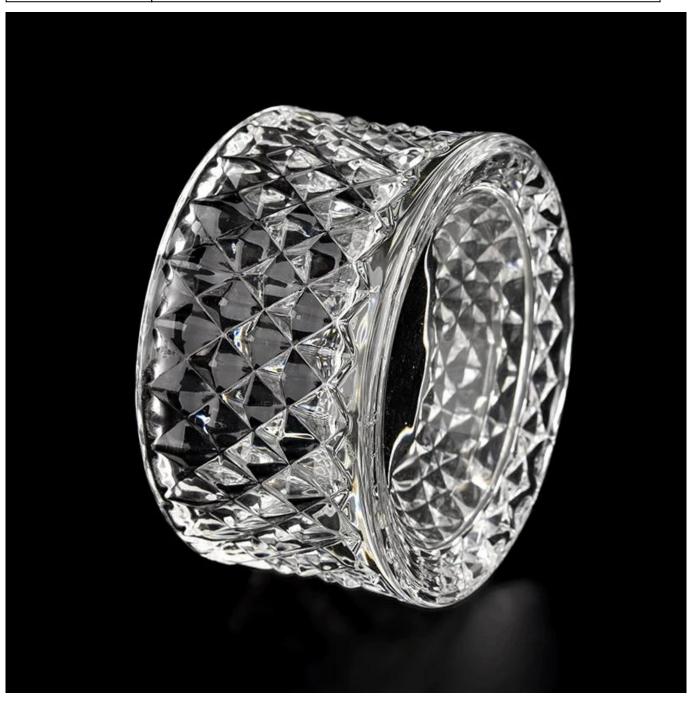

### 4oz Luxury Crystal Glass Candle Jars with Lids with GEO Cut design

| Measure(mm)           | Jar: Top dia: 84mm Bottom dia: 84mm Height: 46mm Weight: 194g Capacity: 140ml Lid: dia: 84mm Height: 66mm Weight: 118g |
|-----------------------|------------------------------------------------------------------------------------------------------------------------|
| Packing               | Normal packing,Individual gift box, PVC box, window box, color box, white box, etc                                     |
| Delivery time         | Within 35 days after the sample and order confirmed                                                                    |
| Payment term          | 30% deposit by T/T in advance and the balance against the copy of B/L                                                  |
| Shipment              | By sea,by air,by Express and your shipping agent is acceptable                                                         |
| <b>Usage Occasion</b> | Home decor, Wedding Decoration, Wedding Favors, Decoration enhancement,                                                |