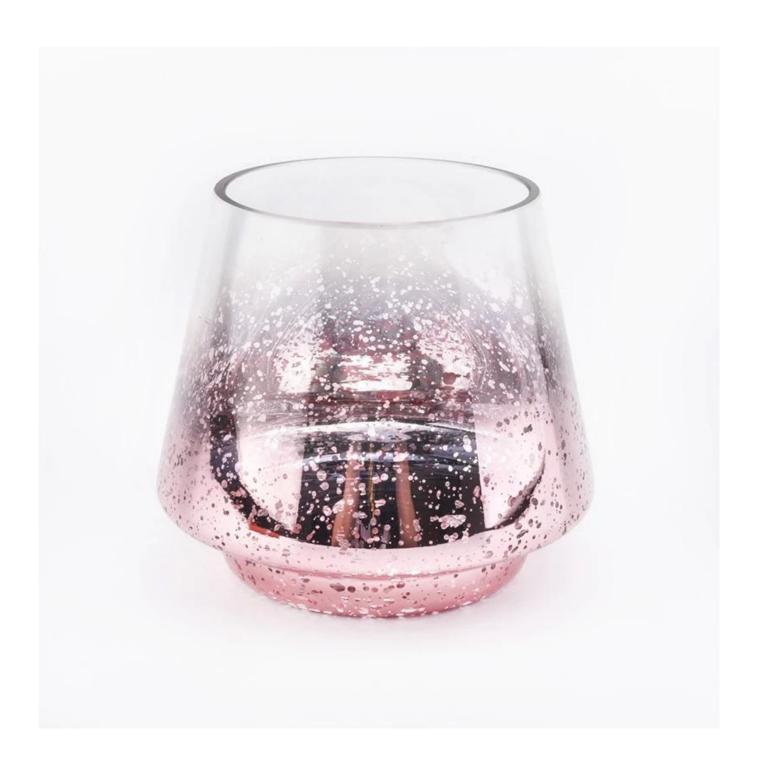

## 435ML Candle Jar Glass Candle Holder with Luxury Mercury Decorating Pink

| product name  | 435ML Candle Jar Glass Candle Holder with Luxury Mercury Decorating Pink                                            |
|---------------|---------------------------------------------------------------------------------------------------------------------|
| Sample time   | <ol> <li>5 days if at exist shaped and size of glass</li> <li>15 days if need new shape or size of glass</li> </ol> |
| Measure(mm)   | Top dia: 75mm Bottom dia: 70mm Height: 92mm Max dia:104mm Weight: 250g Capacity: 435ml                              |
| Packing       | Normal packing,Individual gift box, PVC box, window box, color box, white box, etc                                  |
| Delivery time | Within 35 days after the sample and order confirmed                                                                 |