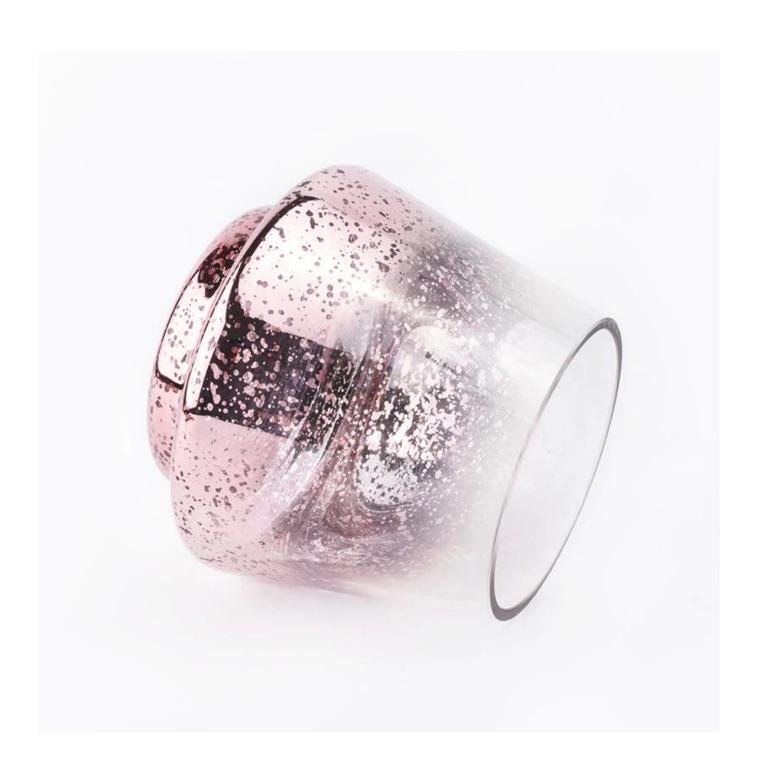

## 435ML Candle Jar Glass Candle Holder with Luxury Mercury Decorating Pink

| product name  | 435ML Candle Jar Glass Candle Holder with Luxury Mercury Decorating Pink                                            |
|---------------|---------------------------------------------------------------------------------------------------------------------|
| Sample time   | <ol> <li>5 days if at exist shaped and size of glass</li> <li>15 days if need new shape or size of glass</li> </ol> |
| Measure(mm)   | Top dia: 75mm Bottom dia: 70mm Height: 92mm Max dia:104mm Weight: 250g Capacity: 435ml                              |
| Packing       | Normal packing,Individual gift box, PVC box, window box, color box, white box, etc                                  |
| Delivery time | Within 35 days after the sample and order confirmed                                                                 |