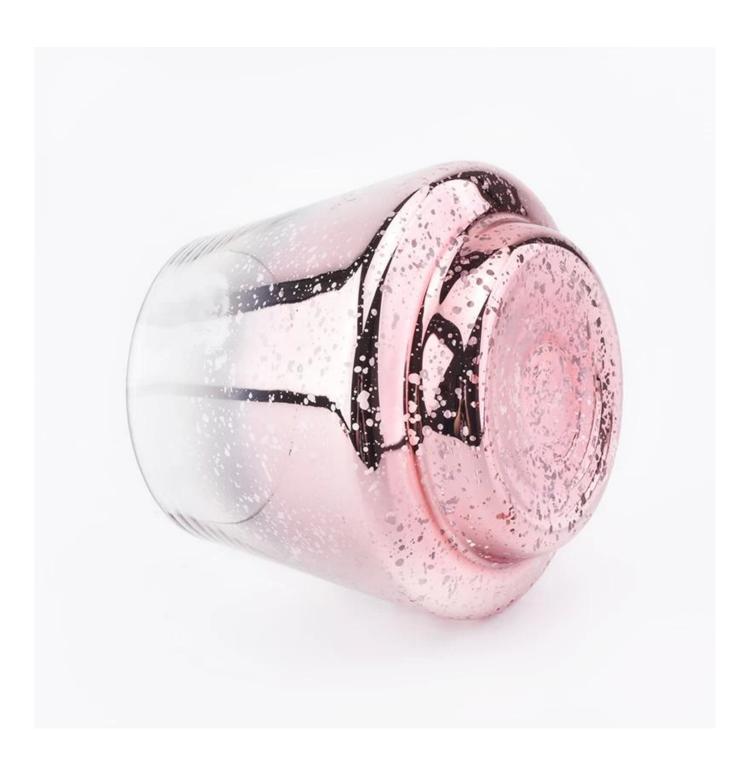

## 435ML Candle Jar Glass Candle Holder with Luxury Mercury Decorating Pink

| product name  | 435ML Candle Jar Glass Candle Holder with Luxury Mercury Decorating Pink                                            |
|---------------|---------------------------------------------------------------------------------------------------------------------|
| Sample time   | <ol> <li>5 days if at exist shaped and size of glass</li> <li>15 days if need new shape or size of glass</li> </ol> |
| Measure(mm)   | Top dia: 75mm Bottom dia: 70mm Height: 92mm Max dia:104mm Weight: 250g Capacity: 435ml                              |
| Packing       | Normal packing,Individual gift box, PVC box, window box, color box, white box, etc                                  |
| Delivery time | Within 35 days after the sample and order confirmed                                                                 |