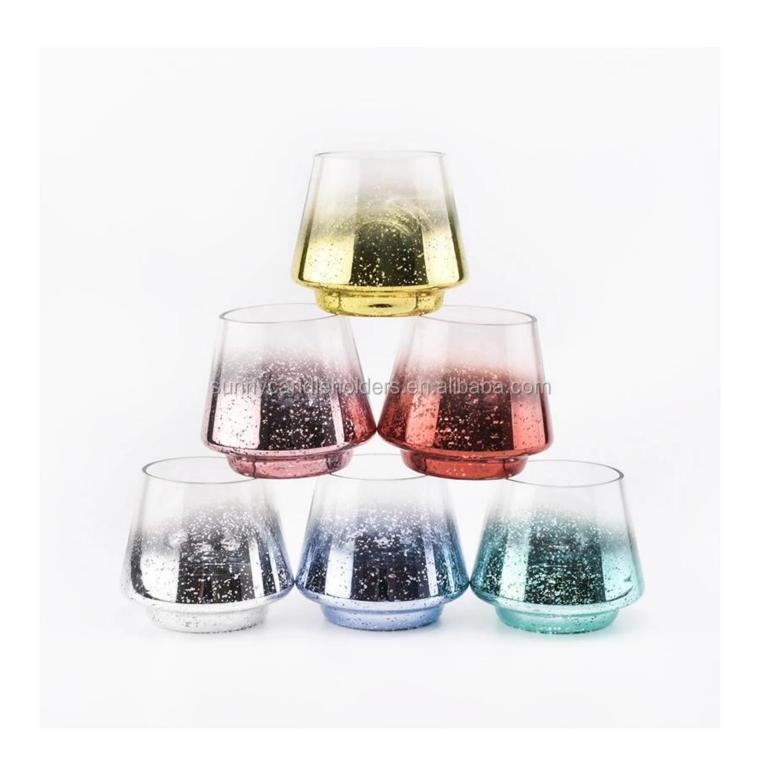

## 435ML Candle Jar Glass Candle Holder with Luxury Mercury Decorating Pink

| product name  | 435ML Candle Jar Glass Candle Holder with Luxury Mercury Decorating Pink                                            |
|---------------|---------------------------------------------------------------------------------------------------------------------|
| Sample time   | <ol> <li>5 days if at exist shaped and size of glass</li> <li>15 days if need new shape or size of glass</li> </ol> |
| Measure(mm)   | Top dia: 75mm Bottom dia: 70mm Height: 92mm Max dia:104mm Weight: 250g Capacity: 435ml                              |
| Packing       | Normal packing,Individual gift box, PVC box, window box, color box, white box, etc                                  |
| Delivery time | Within 35 days after the sample and order confirmed                                                                 |