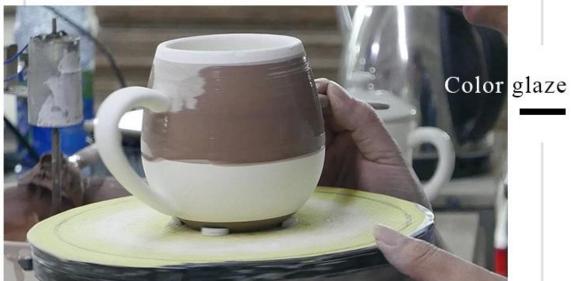

mm Weight: 322g Capacity: 420ml                               |  |
| Packing       | Normal packing,Individual gift box, PVC box, window box, color box, white box, etc                     |  |
| Delivery time | Within 35 days after the sample and order confirmed                                                    |  |

| Payment term   | 30% deposit by T/T in advance and the balance against the copy of B/L   |
|----------------|-------------------------------------------------------------------------|
| Shipment       | By sea,by air,by Express and your shipping agent is acceptable          |
| Usage Occasion | Home decor, Wedding Decoration, Wedding Favors, Decoration enhancement, |

# **MAIN PRODUCTS**



Glass Candle Holders













### **Process Craft**

### **DEEP PROCESSING**







#### **Service Story**

Someone ask me, why Sunny Glassware is **the supplier of 80% fragrance brands in the United State**, take a second to listen to my story about\_candle holders order, you will understand Sunny always stay with you whatever it happens.

Last summer was really a great experience to us, J placed a big order with mass candle holders to Sunny Glassware at August 2018, everyone was so exciting and wanted to make it perfect.



Everything goes very well at the beginning, fast move, perfect communication, all is good. A small accessory became a big bomb which is out of our expectation, J wanted us to buy this small accessory in China but he told us this is a very difficult stuff, we digged 7 factories and one of them told us they can produce it. We are happy to know that