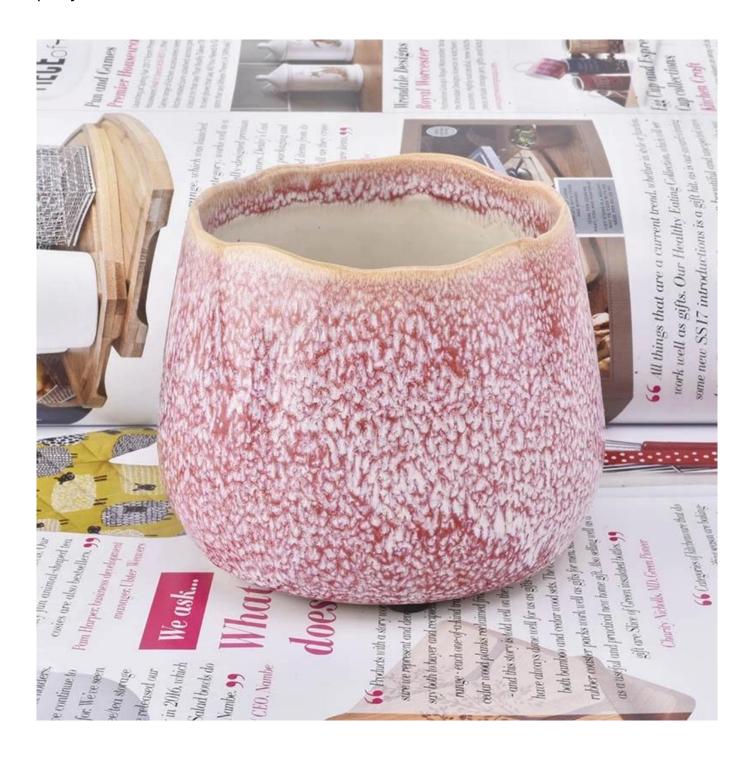

420ml pink enpty ceramic candle jar tea light candle holder wedding center piece

### **Product Description**

This **candle holder** is designed by our professional designers team. It is made from deep processing and kept good quality. A nice choice for home, wedding, party decorations

| Product name  | 420ml pink enpty ceramic candle jar tea light candle holder wedding center piece                       |  |
|---------------|--------------------------------------------------------------------------------------------------------|--|
| Sample time   | <ol> <li>5-7 days if at exist shaped and size</li> <li>15-20 days if need new shape or size</li> </ol> |  |
| Measure(mm)   | Top dia: 90mm Bottom dia: 100mm Height:80mm Weight: 322g Capacity: 420ml                               |  |
| Packing       | Normal packing,Individual gift box, PVC box, window box, color box, white box, etc                     |  |
| Delivery time | Within 35 days after the sample and order confirmed                                                    |  |