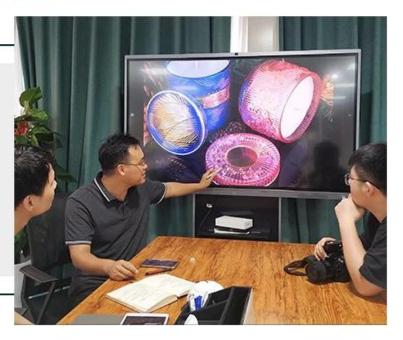

420ml pink enpty ceramic candle jar tea light candle holder wedding center piece



### Achieve Customers' Ideas

get your ideas becoming creative fragrance products and

sell them very well

### Award-winning Design Team

won the trust of many upscale brands





### Excellent After-service

problem solved within 24 hours

### **Product Description**

This **candle holder** is designed by our professional designers team. It is made from deep processing and kept good quality. A nice choice for home, wedding, party decorations





| Product name  | 420ml pink enpty ceramic candle jar tea light candle holder wedding center piece                       |  |
|---------------|--------------------------------------------------------------------------------------------------------|--|
| Sample time   | <ol> <li>5-7 days if at exist shaped and size</li> <li>15-20 days if need new shape or size</li> </ol> |  |
| Measure(mm)   | Top dia: 90mm Bottom dia: 100mm Height:80mm Weight: 322g Capacity: 420ml                               |  |
| Packing       | No