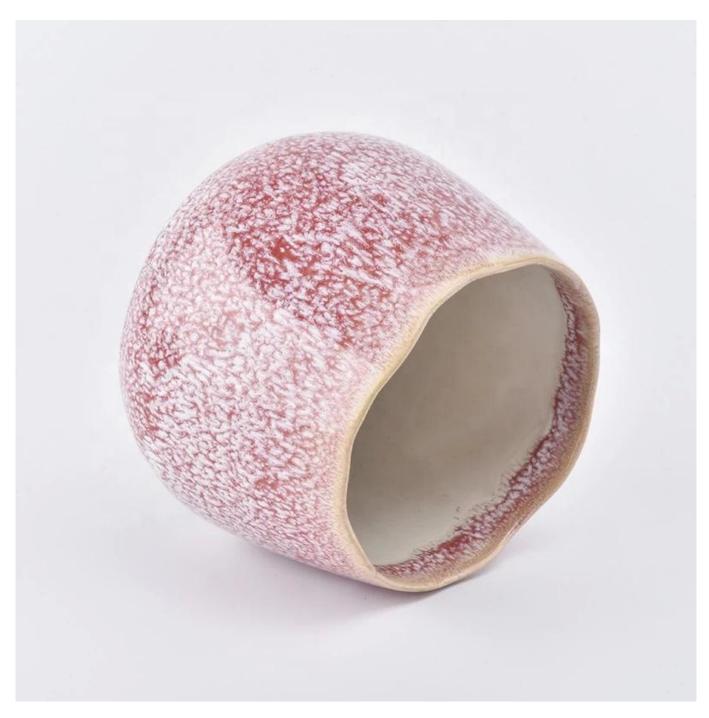

420ml pink enpty ceramic candle jar tea light candle holder wedding center piece

### **Product Description**

This **candle holder** is designed by our professional designers team. It is made from deep processing and kept good quality. A nice choice for home, wedding, party decorations

| Product name  | 420ml pink enpty ceramic candle jar tea light candle holder wedding center piece                       |  |
|---------------|--------------------------------------------------------------------------------------------------------|--|
| Sample time   | <ol> <li>5-7 days if at exist shaped and size</li> <li>15-20 days if need new shape or size</li> </ol> |  |
| Measure(mm)   | Top dia: 90mm Bottom dia: 100mm Height:80mm Weight: 322g Capacity: 420ml                               |  |
| Packing       | Normal packing,Individual gift box, PVC box, window box, color box, white box, etc                     |  |
| Delivery time | Within 35 days after the sample and order confirmed                                                    |  |