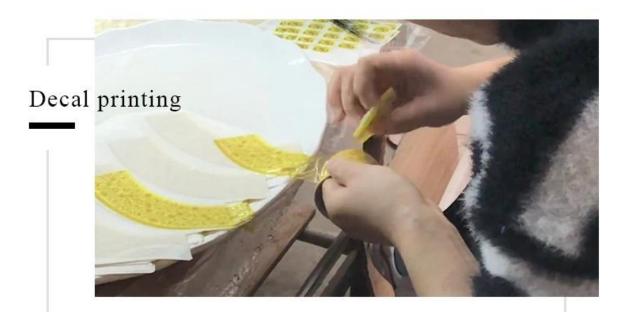

80mm Weight: 322g Capacity: 420ml                               |  |
| Packing       | Normal packing,Individual gift box, PVC box, window box, color box, white box, etc                     |  |
| Delivery time | Within 35 days after the sample and order confirmed                                                    |  |

| Payment term   | 30% deposit by T/T in advance and the balance against the copy of B/L   |
|----------------|-------------------------------------------------------------------------|
| Shipment       | By sea,by air,by Express and your shipping agent is acceptable          |
| Usage Occasion | Home decor, Wedding Decoration, Wedding Favors, Decoration enhancement, |

# **MAIN PRODUCTS**



Glass Candle Holders













### **Process Craft**

### **DEEP PROCESSING**







#### **Service Story**

Someone ask me, why Sunny Glassware is **the supplier of 80% fragrance brands in the United State**, take a second to listen to my story about\_candle holders order, you will understand Sunny always stay with you whatever it happens.

Last summer was really a great experience to us, J placed a big order with mass candle holders to Sunny Glassware at August 2018, everyone was so exciting and wanted to make it perfect.



Everything goes very well at the beginning, fast move, perfect communication, all is good. A small accessory became a big bomb which is out of our expectation, J wanted us to buy this small accessory in China but he told us this is a very difficult stuff, we digged 7 factories and one of them told us they can produce it. We are happy to know th