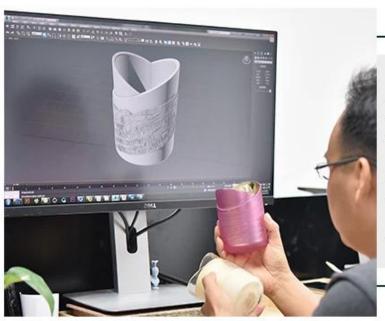

420ml pink enpty ceramic candle jar tea light candle holder wedding center piece



### Achieve Customers' Ideas

get your ideas becoming creative fragrance products and

sell them very well

### Award-winning Design Team

won the trust of many upscale brands





### Excellent After-service

problem solved within 24 hours

### **Product Description**

This **candle holder** is designed by our professional designers team. It is made from deep processing and kept good quality. A nice choice for home, wedding, party decorations





| Product name  | 420ml pink enpty ceramic candle jar tea light candle holder wedding center piece                       |  |
|---------------|--------------------------------------------------------------------------------------------------------|--|
| Sample time   | <ol> <li>5-7 days if at exist shaped and size</li> <li>15-20 days if need n