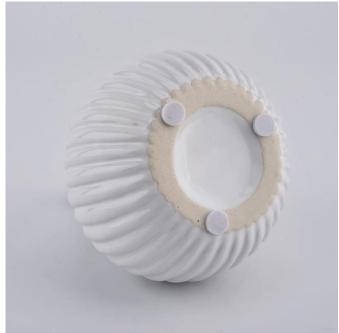

420ml matte white ceramic scented fragrance diffuser bottles

### **Product Description**

These **ceramic candle diffusers** can be glazed in any colors as request, so are the sizes. Customized with your brand logo is also welcome.

All the images on this site are copyrighted by Sunny Glassware. Any unauthorized reprinting will be regarded as copyright infringement.

| Product name   | 420ml matte white ceramic scented fragrance diffuser bottles                                      |  |  |  |
|----------------|---------------------------------------------------------------------------------------------------|--|--|--|
| Sample time    | <ol> <li>5 days if at exist shaped and size</li> <li>15 days if need new shape or size</li> </ol> |  |  |  |
| Measure(mm)    | Top dia: 25mm  Bottom dia: 60mm  Max dia: 100mm  Height: 128mm  Weight: 218g  Capacity: 420ml     |  |  |  |
| Packing        | Normal packing,Individual gift box, PVC box, window box, color box, white box, etc                |  |  |  |
| Delivery time  | Within 35 days after the sample and order confirmed                                               |  |  |  |
| Payment term   | 30% deposit by T/T in advance and the balance against the copy of B/L                             |  |  |  |
| Shipment       | By sea,by air,by Express and your shipping agent is acceptable                                    |  |  |  |
| Usage Occasion | Home decor, Wedding Decoration, Wedding Favors, Decoration enhancement,                           |  |  |  |