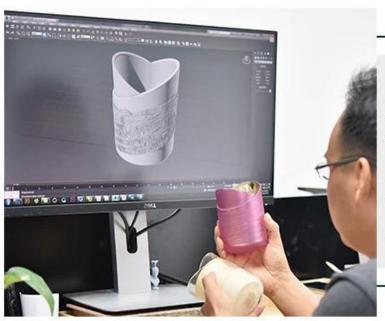

420ml matte white ceramic scented fragrance diffuser bottles



### Achieve Customers' Ideas

get your ideas becoming creative fragrance products and

sell them very well

## Award-winning Design Team

won the trust of many upscale brands





## Excellent After-service

problem solved within 24 hours

### **Product Description**

These **ceramic candle diffusers** can be glazed in any colors as request, so are the sizes. Customized with your brand logo is also welcome.

All the images on this site are copyrighted by Sunny Glassware. Any unauthorized reprinting will be regarded as copyright infringement.







| Product name   | 420ml matte white ceramic scented fragrance diffuser bottles                                      |  |  |  |
|----------------|-------------------------------------------------------------------------------------------------