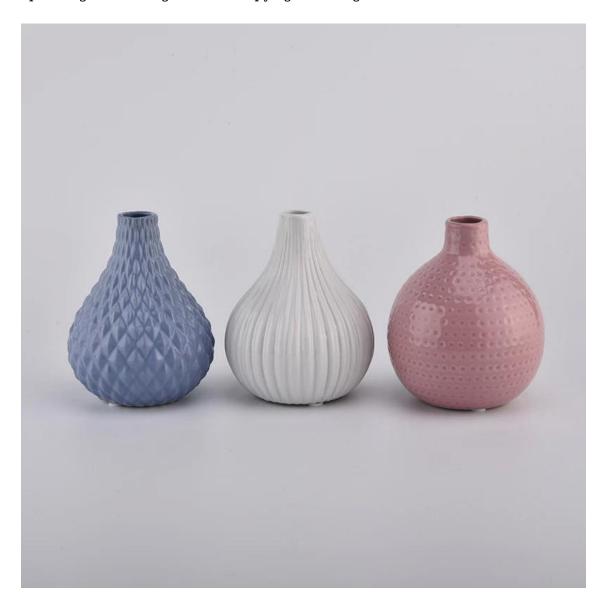

420ml matte white ceramic scented fragrance diffuser bottles

### **Product Description**

These **ceramic candle diffusers** can be glazed in any colors as request, so are the sizes. Customized with your brand logo is also welcome.

All the images on this site are copyrighted by Sunny Glassware. Any unauthorized reprinting will be regarded as copyright infringement.

| Product name   | 420ml matte white ceramic scented fragrance diffuser bottles                                      |  |  |  |
|----------------|---------------------------------------------------------------------------------------------------|--|--|--|
| Sample time    | <ol> <li>5 days if at exist shaped and size</li> <li>15 days if need new shape or size</li> </ol> |  |  |  |
| Measure(mm)    | Top dia: 25mm  Bottom dia: 60mm  Max dia: 100mm  Height: 128mm  Weight: 218g  Capacity: 420ml     |  |  |  |
| Packing        | Normal packing,Individual gift box, PVC box, window box, color box, white box, etc                |  |  |  |
| Delivery time  | Within 35 days after the sample and order confirmed                                               |  |  |  |
| Payment term   | 30% deposit by T/T in advance and the balance against the copy of B/L                             |  |  |  |
| Shipment       | By sea,by air,by Express and your shipping agent is acceptable                                    |  |  |  |
| Usage Occasion | Home decor, Wedding Decoration, Wedding Favors, Decoration enhancement,                           |  |  |  |