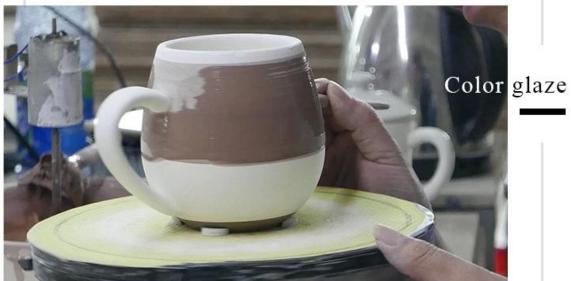

| Top dia: 25mm  Bottom dia: 60mm  Max dia: 100mm  Height: 128mm  Weight: 218g  Capacity: 420ml     |  |  |  |
| Packing        | Normal packing,Individual gift box, PVC box, window box, color box, white box, etc                |  |  |  |
| Delivery time  | Within 35 days after the sample and order confirmed                                               |  |  |  |
| Payment term   | 30% deposit by T/T in advance and the balance against the copy of B/L                             |  |  |  |
| Shipment       | By sea,by air,by Express and your shipping agent is acceptable                                    |  |  |  |
| Usage Occasion | Home decor, Wedding Decoration, Wedding Favors, Decoration enhancement,                           |  |  |  |

### **Process Craft**

# **DEEP PROCESSING**







### **Service Story**

Someone ask me, why Sunny Glassware is **the supplier of 80% fragrance brands in the United State**, take a second to listen to my story about<u>candle holders</u> order, you will understand Sunny always stay with you whatever it happens.

Last summer was really a great experience to us, J placed a big order with mass candle holders to Sunny Glassware at August 2018, everyone was so exciting and wanted to make it perfect .



Everything goes very well at the beginning, fast move, perfect communication, all is good. A small accessory became a big bomb which is out of our expectation, J wanted us to buy this small accessory in China but he told us this is a very difficult stuff, we digged 7 factories and one of them told us they can produce it. We are happy to know