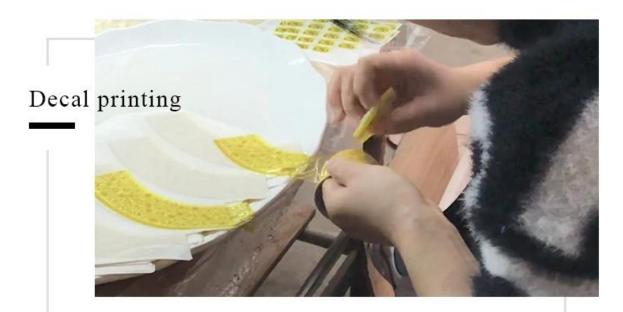

| Top dia: 25mm  Bottom dia: 60mm  Max dia: 100mm  Height: 128mm  Weight: 218g  Capacity: 420ml     |  |  |  |
| Packing        | Normal packing,Individual gift box, PVC box, window box, color box, white box, etc                |  |  |  |
| Delivery time  | Within 35 days after the sample and order confirmed                                               |  |  |  |
| Payment term   | 30% deposit by T/T in advance and the balance against the copy of B/L                             |  |  |  |
| Shipment       | By sea,by air,by Express and your shipping agent is acceptable                                    |  |  |  |
| Usage Occasion | Home decor, Wedding Decoration, Wedding Favors, Decoration enhancement,                           |  |  |  |

### **Process Craft**

# **DEEP PROCESSING**







### **Service Story**

Someone ask me, why Sunny Glassware is **the supplier of 80% fragrance brands in the United State**, take a second to listen to my story about<u>candle holders</u> order, you will understand Sunny always stay with you whatever it happens.

Last summer was really a great experience to us, J placed a big order with mass candle holders to Sunny Glassware at August 2018, everyone was so exciting and wanted to make it perfect .



Everything goes very well at the beginning, fast move, perfect communication, all is good. A small accessory became a big bomb which is out of our expectation, J wanted us to buy this small accessory in China but he told us this is a very difficult stuff, we digged 7 factories and one of them told us they can produce it. We are happy to kn