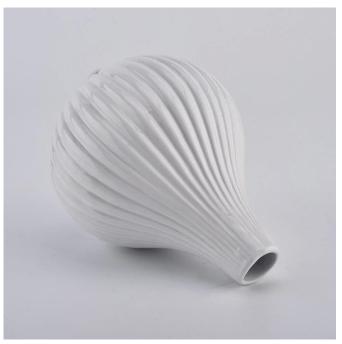

420ml matte white ceramic scented fragrance diffuser bottles

### **Product Description**

These **ceramic candle diffusers** can be glazed in any colors as request, so are the sizes. Customized with your brand logo is also welcome.

All the images on this site are copyrighted by Sunny Glassware. Any unauthorized reprinting will be regarded as copyright infringement.

| Product name   | 420ml matte white ceramic scented fragrance diffuser bottles                                      |  |  |  |
|----------------|---------------------------------------------------------------------------------------------------|--|--|--|
| Sample time    | <ol> <li>5 days if at exist shaped and size</li> <li>15 days if need new shape or size</li> </ol> |  |  |  |
| Measure(mm)    | Top dia: 25mm  Bottom dia: 60mm  Max dia: 100mm  Height: 128mm  Weight: 218g  Capacity: 420ml     |  |  |  |
| Packing        | Normal packing,Individual gift box, PVC box, window box, color box, white box, etc                |  |  |  |
| Delivery time  | Within 35 days after the sample and order confirmed                                               |  |  |  |
| Payment term   | 30% deposit by T/T in advance and the balance against the copy of B/L                             |  |  |  |
| Shipment       | By sea,by air,by Express and your shipping agent is acceptable                                    |  |  |  |
| Usage Occasion | Home decor, Wedding Decoration, Wedding Favors, Decoration enhancement,                           |  |  |  |