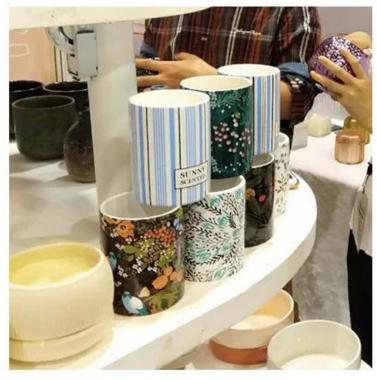

### **Product Description**

These **ceramic candle diffusers** can be glazed in any colors as request, so are the sizes. Customized with your brand logo is also welcome.

All the images on this site are copyrighted by Sunny Glassware. Any unauthorized reprinting will be regarded as copyright infringement.