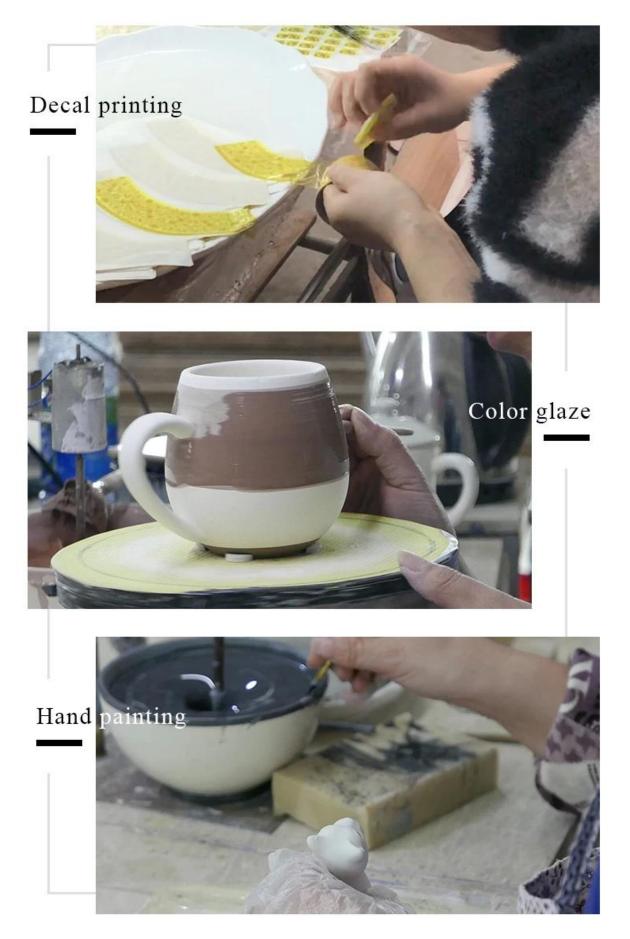

i> <li>15-20 days if need new shape or size</li> </ol> |
| Measure(mm)   | Top dia: 72mm<br>Bottom dia: 43mm<br>Height:62mm<br>Weight: 110g<br>Capacity: 40ml                     |
| Packing       | Normal packing, Individual gift box, PVC box, window box, color box, white box, etc                    |
| Delivery time | Within 35 days after the sample and order confirmed                                                    |
| Payment term  | 30% deposit by T/T in advance and the balance against the copy of $B/L$                                |

| Shipment |
|----------|
|----------|

By sea, by air, by Express and your shipping agent is acceptable

Home decor, Wedding Decoration, Wedding Favors, Decoration enhancement,

## **MAIN PRODUCTS**





**Process Craft** 

### **DEEP PROCESSING**



#### Service Story

Someone ask me, why Sunny Glassware is **the supplier of 80% fragrance brands in the United State**, take a second to listen to my story about<u>candle holders</u> order, you will understand Sunny always stay with you whatever it happens.

Last summer was really a great experience to us, J placed a big order with mass candle holders to Sunny Glassware at August 2018, everyone was so exciting and wanted to make it perfect .



Everything goes very well at the beginning, fast move, perfect communication, all is good. A small accessory became a big bomb which is out of our expectation, J wanted us to buy this small accessory in China but he told us this is a very difficult stuff, we digged 7 factories and one of them told us they can produce it. We are happy to know that