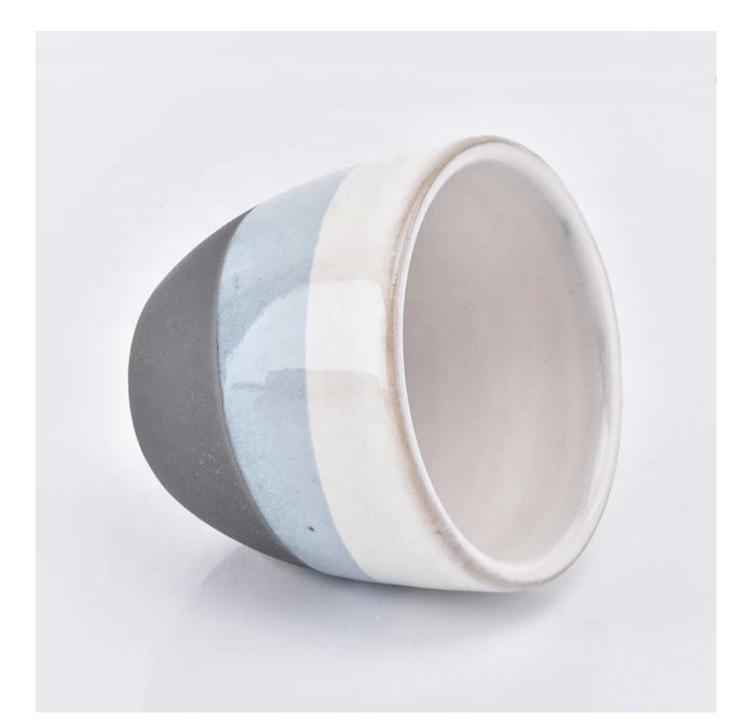

40ml round ceramic candle jar glazed candle cup wholesales

### **Product Description**

This **candle holder** is designed by our professional designers team. It is made from deep processing and kept good quality. A nice choice for home, wedding, party decorations

| Product name  | 40ml round ceramic candle jar glazed candle cup wholesales                                             |
|---------------|--------------------------------------------------------------------------------------------------------|
| Sample time   | <ol> <li>5-7 days if at exist shaped and size</li> <li>15-20 days if need new shape or size</li> </ol> |
| Measure(mm)   | Top dia: 72mm<br>Bottom dia: 43mm<br>Height:62mm<br>Weight: 110g<br>Capacity: 40ml                     |
| Packing       | Normal packing, Individual gift box, PVC box, window box, color box, white box, etc                    |
| Delivery time | Within 35 days after the sample and order confirmed                                                    |
| Payment term  | 30% deposit by T/T in advance and the balance against the copy of $B/L$                                |