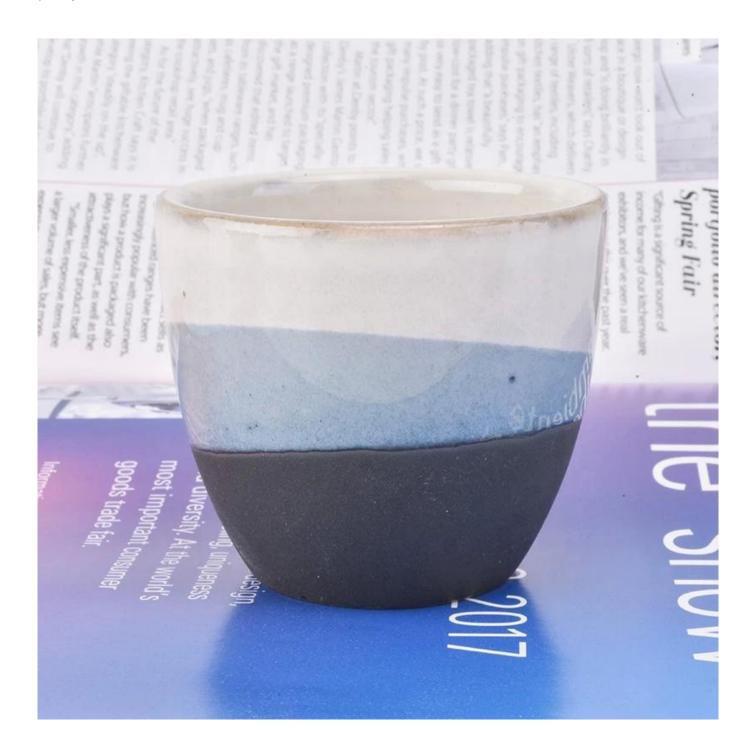

### **Product Description**

This **candle holder** is designed by our professional designers team. It is made from deep processing and kept good quality. A nice choice for home, wedding, party decorations

| Product name  | 40ml round ceramic candle jar glazed candle cup wholesales                                             |
|---------------|--------------------------------------------------------------------------------------------------------|
| Sample time   | <ol> <li>5-7 days if at exist shaped and size</li> <li>15-20 days if need new shape or size</li> </ol> |
| Measure(mm)   | Top dia: 72mm<br>Bottom dia: 43mm<br>Height:62mm<br>Weight: 110g<br>Capacity: 40ml                     |
| Packing       | Normal packing, Individual gift box, PVC box, window box, color box, white box, etc                    |
| Delivery time | Within 35 days after the sample and order confirmed                                                    |
| Payment term  | 30% deposit by T/T in advance and the balance against the copy of $B/L$                                |