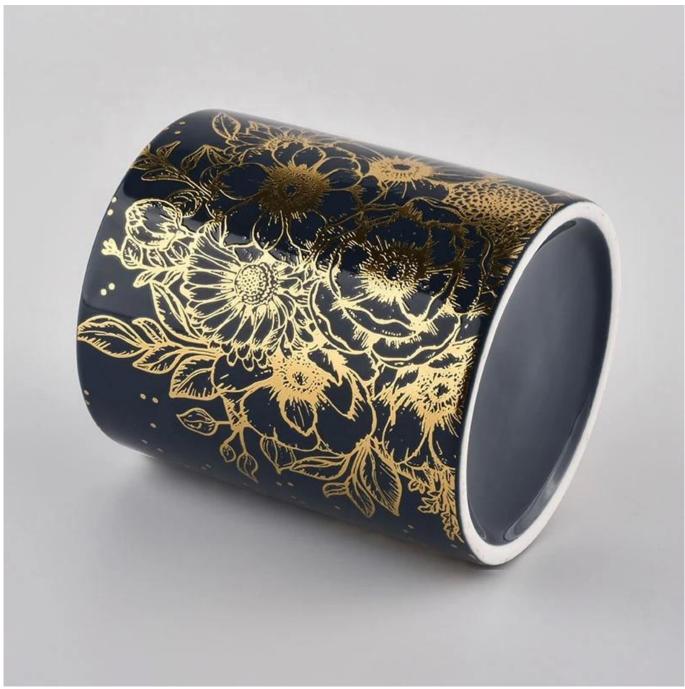

## Specification

Product name 400ml luxury cylinder ceramic votive candle holder jar home decoration

Top dia: 88mm Bottom dia: 88mm Measure(mm) Height: 100mm

Weight: 390g Capacity: 400ml

Packing Normal packing, Individual gift box, PVC box, window box, color box, white box, etc