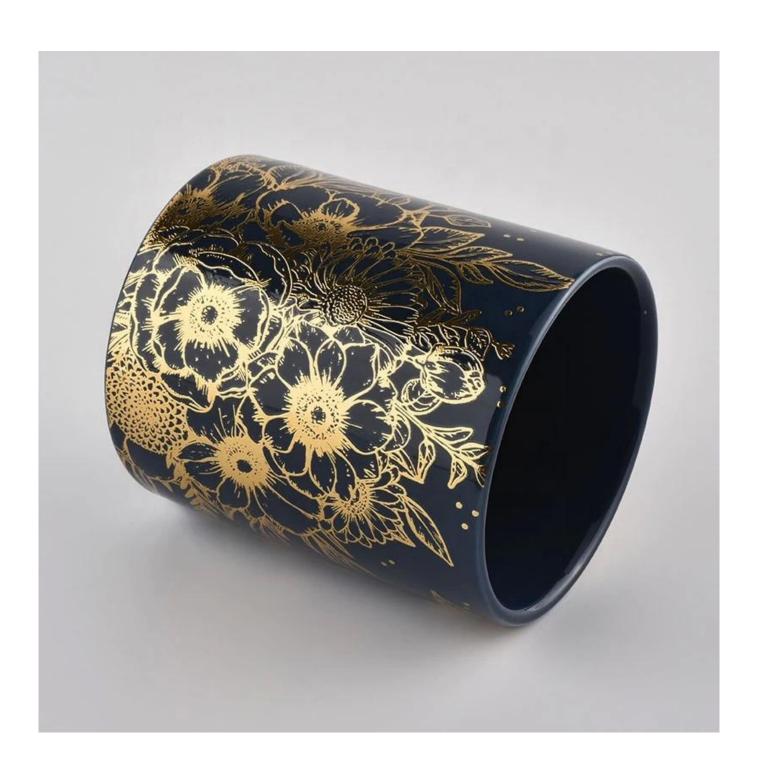

## Specification

Product name 400ml luxury cylinder ceramic votive candle holder jar home decoration

Top dia: 88mm Bottom dia: 88mm Measure(mm) Height: 100mm

Weight: 390g Capacity: 400ml

Packing Normal packing, Individual gift box, PVC box, window box, color box, white box, etc