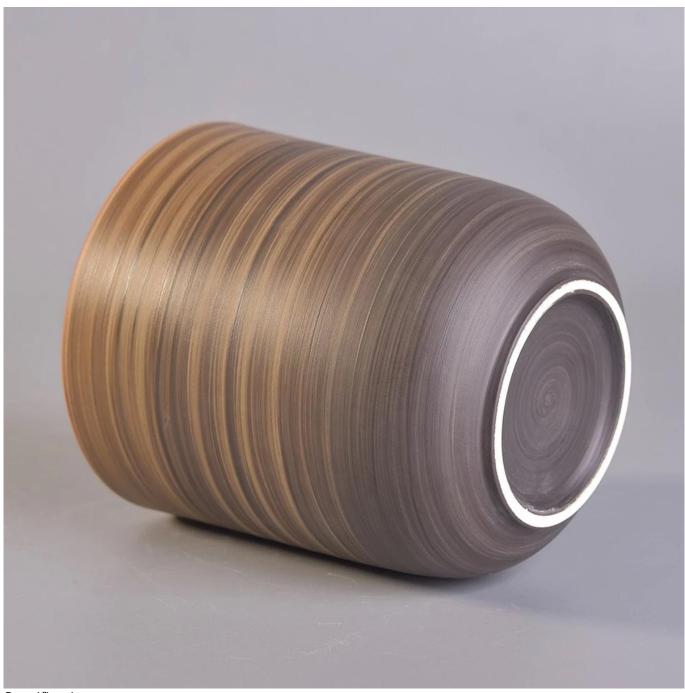

Product Description

Specification

Product name 400ml Vintage cylinder ceramic handmade candle holder jars

Measure(mm) Top Dia:88mm Bottom Dia:80mm Height:97mm Weight:324g Capacity:397ml

Packing Normal packing,Individual gift box, PVC box, window box, color box, white box, etc