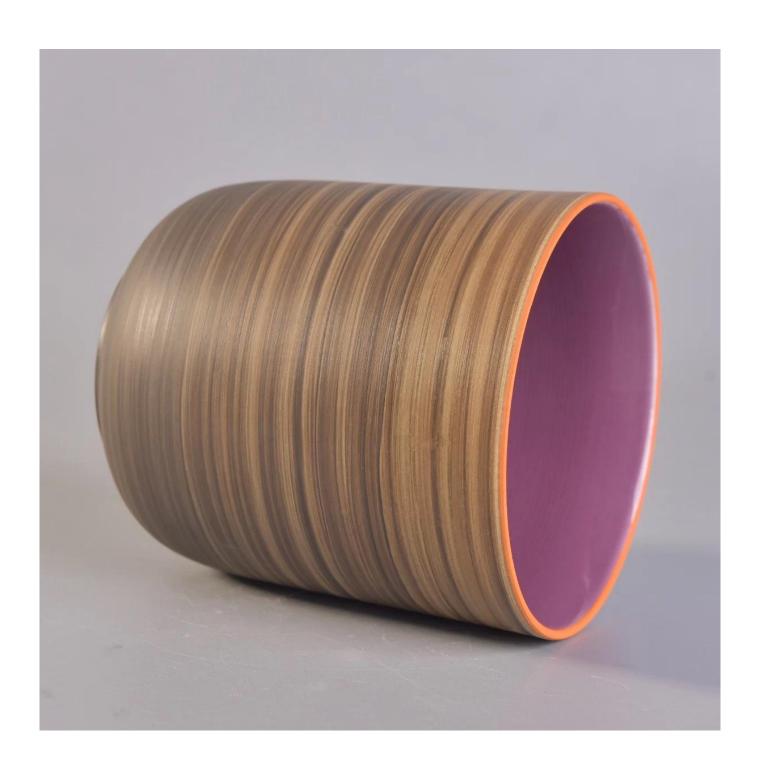

Product Description

Specification

Product name 400ml Vintage cylinder ceramic handmade candle holder jars

Measure(mm) Top Dia:88mm Bottom Dia:80mm Height:97mm Weight:324g Capacity:397ml

Packing Normal packing,Individual gift box, PVC box, window box, color box, white box, etc