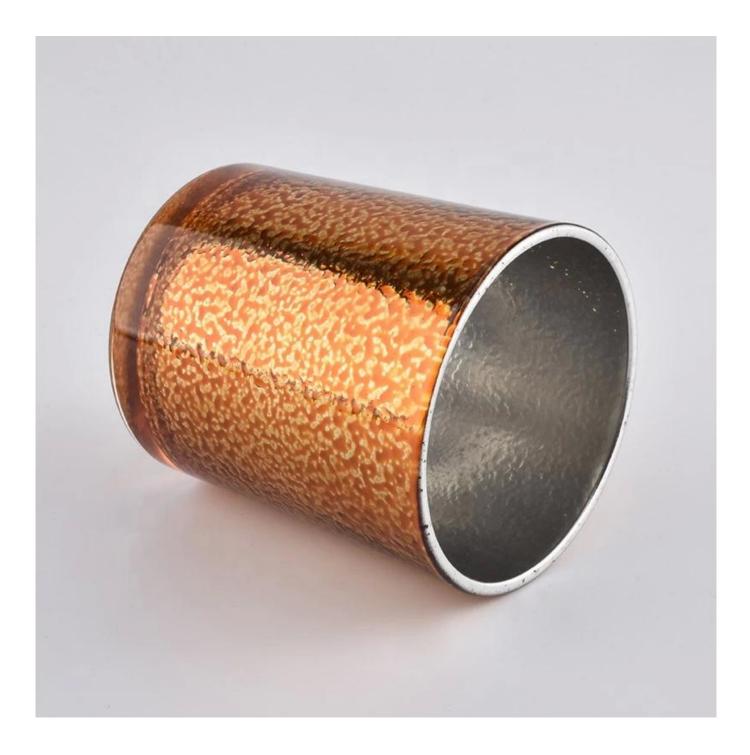

#### Specification

Product Name 400ml Supplier laser scented decorative electroplated glass candle holders

| Size               | Top dia:72mm<br>Bottom dia:55mm<br>Height:75mm<br>Weight:97g<br>Capacity:398ml |
|--------------------|--------------------------------------------------------------------------------|
| Delivery time      | Within 35 days after the sample and order confirmed                            |
| Shipment           | By sea,by air,by Express and your shipping agent is acceptable                 |
| Packing & Delivery |                                                                                |