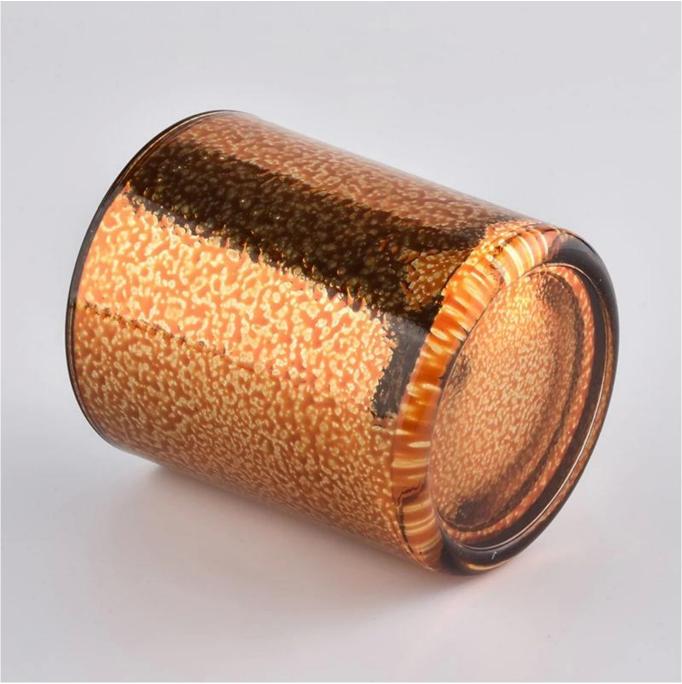

#### Specification

Product Name 400ml Supplier laser scented decorative electroplated glass candle holders

| Size               | Top dia:72mm<br>Bottom dia:55mm<br>Height:75mm<br>Weight:97g<br>Capacity:398ml |
|--------------------|--------------------------------------------------------------------------------|
| Delivery time      | Within 35 days after the sample and order confirmed                            |
| Shipment           | By sea,by air,by Express and your shipping agent is acceptable                 |
| Packing & Delivery |                                                                                |