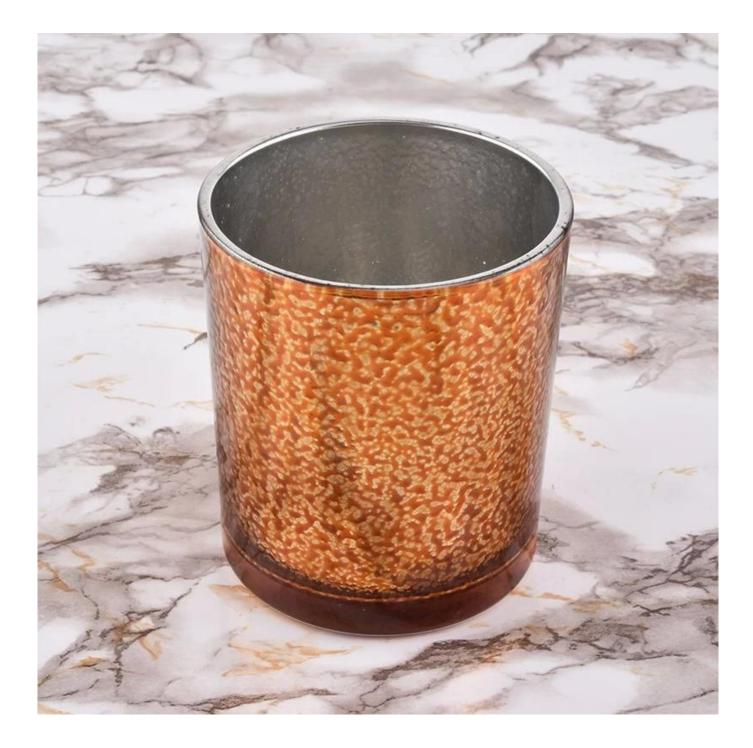

#### Specification

Product Name 400ml Supplier laser scented decorative electroplated glass candle holders

| Size               | Top dia:72mm<br>Bottom dia:55mm<br>Height:75mm<br>Weight:97g<br>Capacity:398ml |
|--------------------|--------------------------------------------------------------------------------|
| Delivery time      | Within 35 days after the sample and order confirmed                            |
| Shipment           | By sea,by air,by Express and your shipping agent is acceptable                 |
| Packing & Delivery |                                                                                |