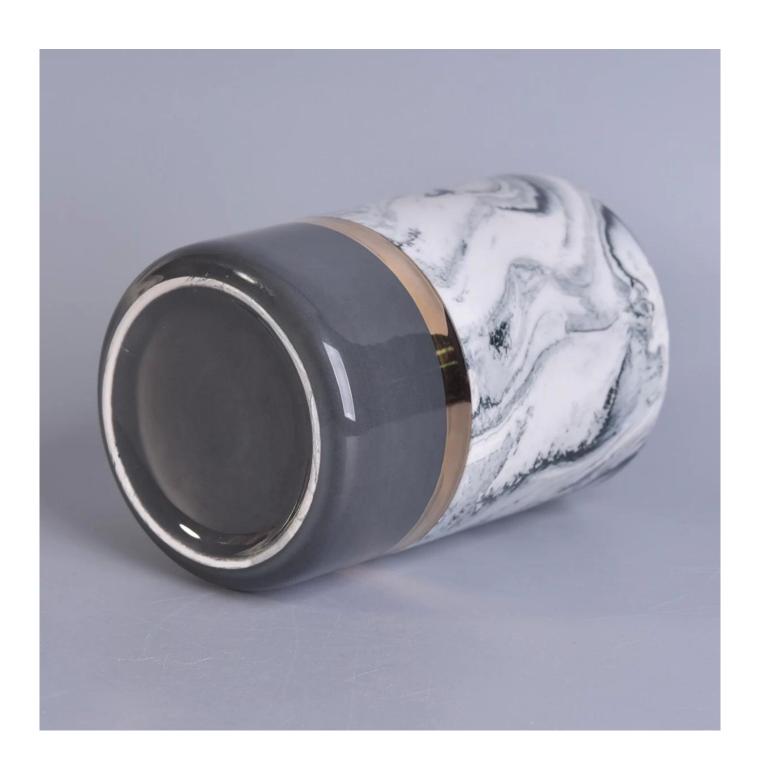

Product Description

Specification

Product name 400ml China vintage ceramic votive decorative candle holder jars

Top dia: 88mm Bottom dia: 88mm Measure(mm) Height: 100mm

Weight: 390g Capacity: 400ml

Packing Normal packing, Individual gift box, PVC box, window box, color box, white box, etc