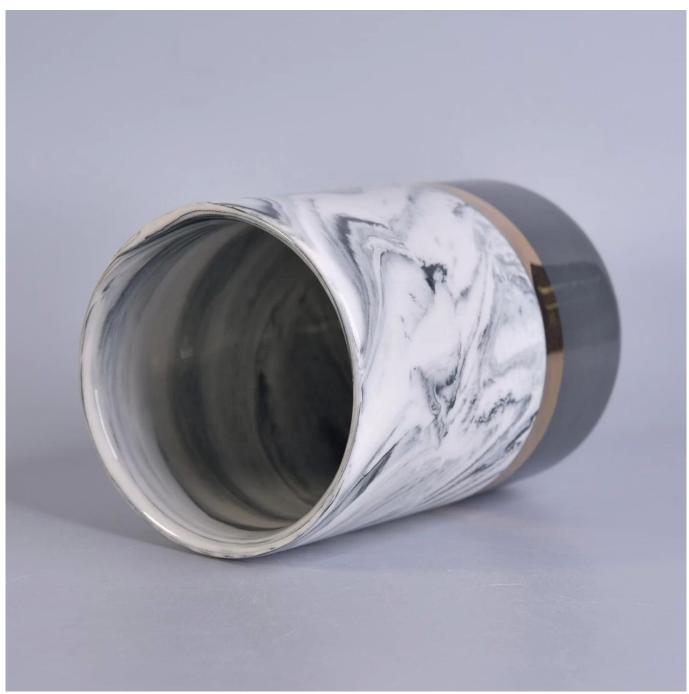

Product Description

Specification

Product name 400ml China vintage ceramic votive decorative candle holder jars

Top dia: 88mm Bottom dia: 88mm Measure(mm) Height: 100mm

Weight: 390g Capacity: 400ml

Packing Normal packing, Individual gift box, PVC box, window box, color box, white box, etc