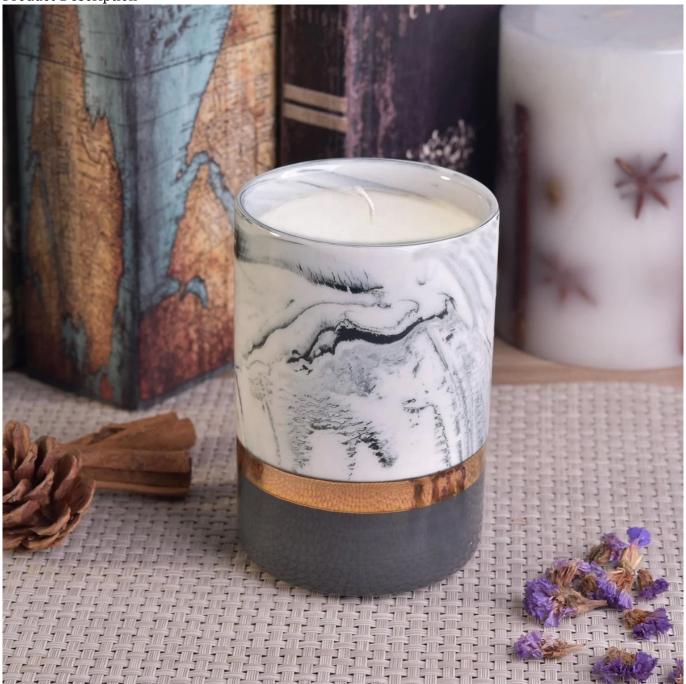

Product Description

Specification

Product name 400ml China vintage ceramic votive decorative candle holder jars

Top dia: 88mm Bottom dia: 88mm Measure(mm) Height: 100mm

Weight: 390g Capacity: 400ml

Packing Normal packing, Individual gift box, PVC box, window box, color box, white box, etc