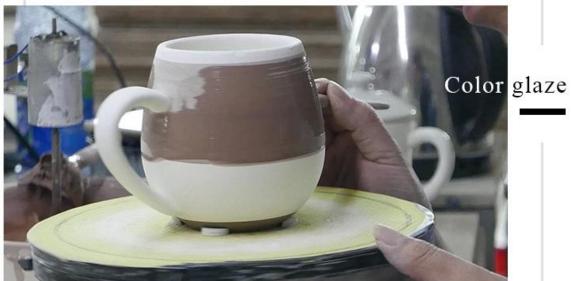

op dia: 90.5mm Bottom dia: 73.5mm Max dia: 106 Height: 88.6mm Weight: 410g Capacity: 400ml       |  |  |  |
| Packing       | Normal packing, Individual gift box, PVC box, window box, color box, white box, etc               |  |  |  |
| Delivery time | Within 35 days after the sample and order confirmed                                               |  |  |  |

| Pavmoni iorm | 30% deposit by T/T in advance and the balance against the copy of B/L   |  |
|--------------|-------------------------------------------------------------------------|--|
|              | By sea,by air,by Express and your shipping agent is acceptable          |  |
|              | Home decor, Wedding Decoration, Wedding Favors, Decoration enhancement, |  |

# **MAIN PRODUCTS**















# **DEEP PROCESSING**







### **Service Story**

Someone ask me, why Sunny Glassware is **the supplier of 80% fragrance brands in the United State**, take a second to listen to my story about<u>candle holders</u> order, you will understand Sunny always stay with you whatever it happens.

Last summer was really a great experience to us, J placed a big order with mass candle holders to Sunny Glassware at August 2018, everyone was so exciting and wanted to make it perfect .



Everything goes very well at the beginning, fast move, perfect communication, all is good. A small accessory became a big bomb which is out of our expectation, J wanted us to buy this small accessory in China but he told us this is a very difficult stuff, we digged 7 factories and one of them told us they can produce it. We are happy to know