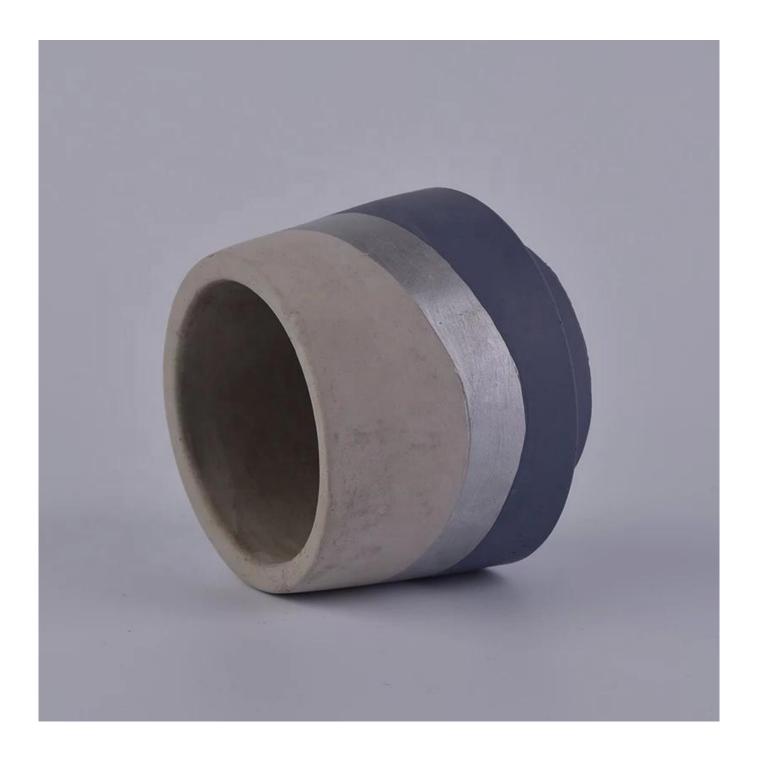

400ml Blue cement candle holders handmade printing candle tin home decoration

### **Product Description**

This cement  ${\bf candle\ holder}$  is handpainted with professional design team. I canbe done in stoneware and dolomite. Customized colors are acceptable.

| Product name  | 400ml Blue cement candle holders handmade printing candle tin home decoration                     |  |  |  |
|---------------|---------------------------------------------------------------------------------------------------|--|--|--|
| Sample time   | <ol> <li>5 days if at exist shaped and size</li> <li>15 days if need new shape or size</li> </ol> |  |  |  |
| Measure(mm)   | Top dia: 90.5mm Bottom dia: 73.5mm Max dia: 106 Height: 88.6mm Weight: 410g Capacity: 400ml       |  |  |  |
| Packing       | Normal packing, Individual gift box, PVC box, window box, color box, white box, etc               |  |  |  |
| Delivery time | Within 35 days after the sample and order confirmed                                               |  |  |  |