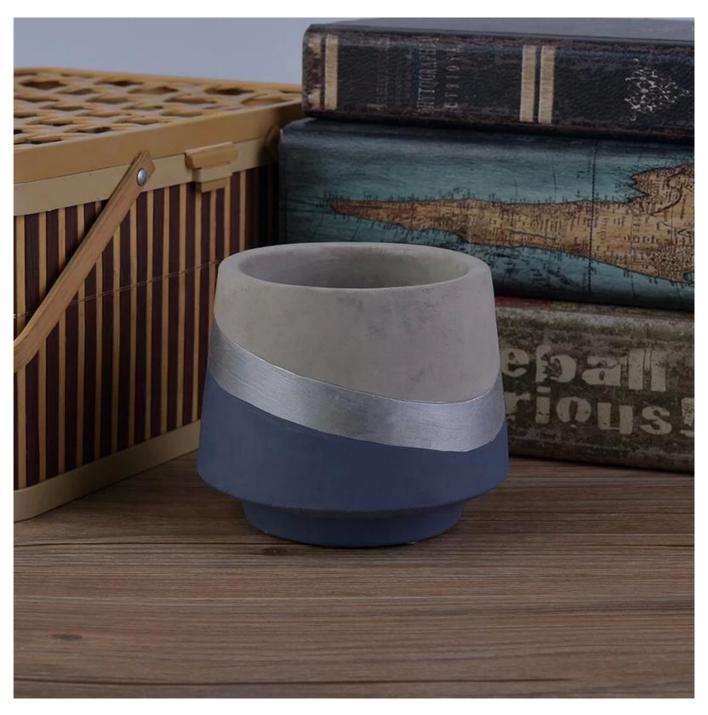

400ml Blue cement candle holders handmade printing candle tin home decoration

### **Product Description**

This cement  ${\bf candle\ holder}$  is handpainted with professional design team. I canbe done in stoneware and dolomite. Customized colors are acceptable.

| Product name  | 400ml Blue cement candle holders handmade printing candle tin home decoration                     |  |  |  |
|---------------|---------------------------------------------------------------------------------------------------|--|--|--|
| Sample time   | <ol> <li>5 days if at exist shaped and size</li> <li>15 days if need new shape or size</li> </ol> |  |  |  |
| Measure(mm)   | Top dia: 90.5mm Bottom dia: 73.5mm Max dia: 106 Height: 88.6mm Weight: 410g Capacity: 400ml       |  |  |  |
| Packing       | Normal packing, Individual gift box, PVC box, window box, color box, white box, etc               |  |  |  |
| Delivery time | Within 35 days after the sample and order confirmed                                               |  |  |  |