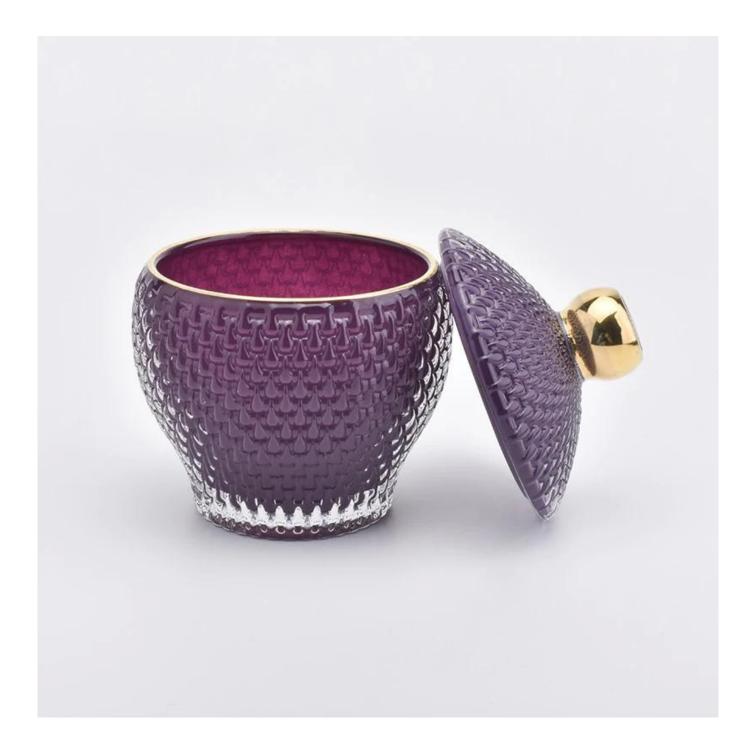

# Fashion Glass Candle Jar Holder with Lid for Decor Purple

**Product Description** 

This **candle holder** is designed by our professional designers team. It is made from deep processing and kept good quality. It is suitable for home, wedding, party decorations and so on.

| Measure(mm)    | Body:<br>Top dia:93mm<br>Bottom dia: 65mm<br>Max dia: 100mm<br>Height: 87mm<br>Weight:460g<br>Capacity: 330ml<br>Lid:<br>Top dia:100mm<br>Height: 53mm<br>Weight:185g |
|----------------|-----------------------------------------------------------------------------------------------------------------------------------------------------------------------|
| Packing        | Normal packing,Individual gift box, PVC box, window box, color box, white box, etc                                                                                    |
| Delivery time  | Within 35 days after the sample and order confirmed                                                                                                                   |
| Payment term   | 30% deposit by T/T in advance and the balance against the copy of B/L                                                                                                 |
| Shipment       | By sea,by air,by Express and your shipping agent is acceptable                                                                                                        |
| Usage Occasion | Home decor, Wedding Decoration, Wedding Favors, Decoration enhancement,                                                                                               |