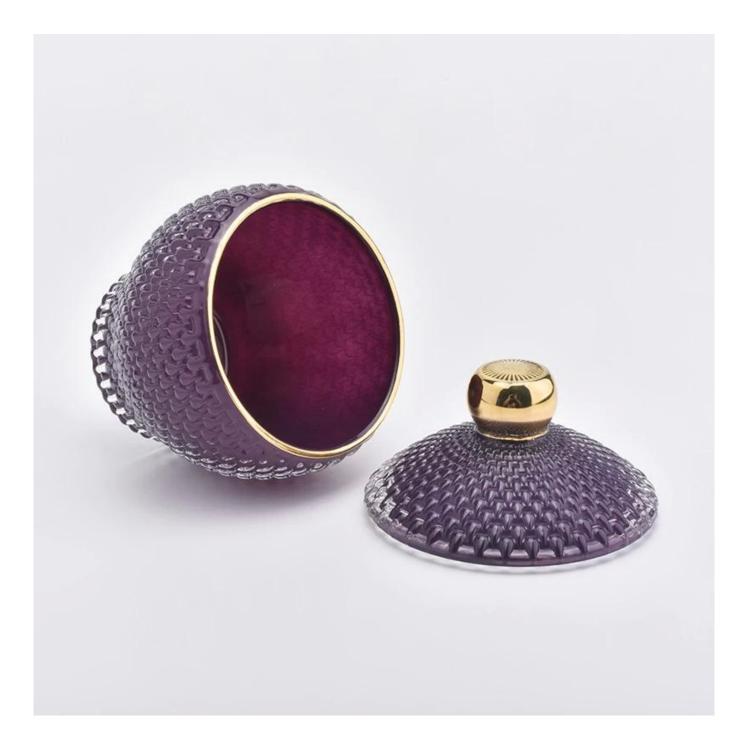

# Fashion Glass Candle Jar Holder with Lid for Decor Purple

**Product Description** 

This **candle holder** is designed by our professional designers team. It is made from deep processing and kept good quality. It is suitable for home, wedding, party decorations and so on.

| Measure(mm)    | Body:<br>Top dia:93mm<br>Bottom dia: 65mm<br>Max dia: 100mm<br>Height: 87mm<br>Weight:460g<br>Capacity: 330ml<br>Lid:<br>Top dia:100mm<br>Height: 53mm<br>Weight:185g |
|----------------|-----------------------------------------------------------------------------------------------------------------------------------------------------------------------|
| Packing        | Normal packing,Individual gift box, PVC box, window box, color box, white box, etc                                                                                    |
| Delivery time  | Within 35 days after the sample and order confirmed                                                                                                                   |
| Payment term   | 30% deposit by T/T in advance and the balance against the copy of B/L                                                                                                 |
| Shipment       | By sea,by air,by Express and your shipping agent is acceptable                                                                                                        |
| Usage Occasion | Home decor, Wedding Decoration, Wedding Favors, Decoration enhancement,                                                                                               |