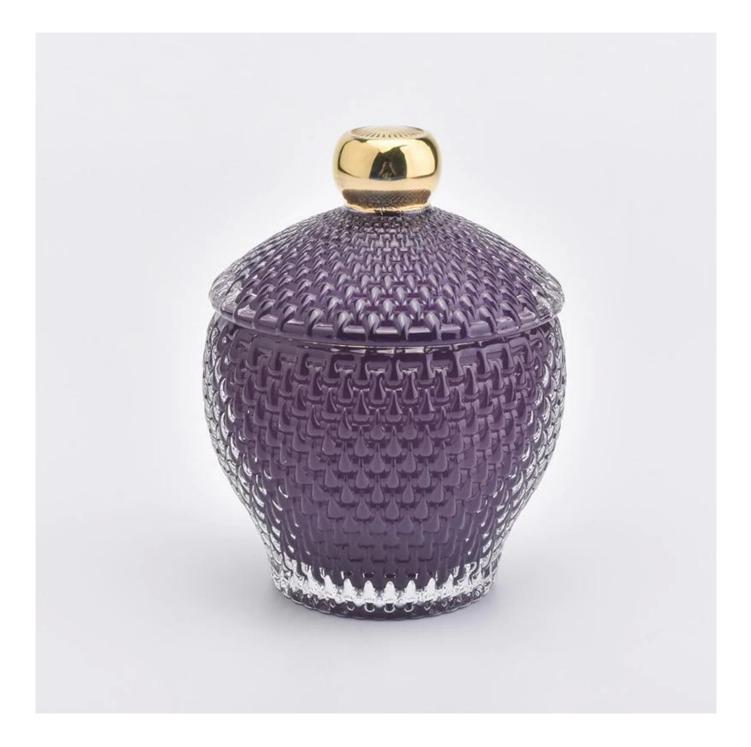

# Fashion Glass Candle Jar Holder with Lid for Decor Purple

**Product Description** 

This **candle holder** is designed by our professional designers team. It is made from deep processing and kept good quality. It is suitable for home, wedding, party decorations and so on.

| Measure(mm)    | Body:<br>Top dia:93mm<br>Bottom dia: 65mm<br>Max dia: 100mm<br>Height: 87mm<br>Weight:460g<br>Capacity: 330ml<br>Lid:<br>Top dia:100mm<br>Height: 53mm<br>Weight:185g |
|----------------|-----------------------------------------------------------------------------------------------------------------------------------------------------------------------|
| Packing        | Normal packing,Individual gift box, PVC box, window box, color box, white box, etc                                                                                    |
| Delivery time  | Within 35 days after the sample and order confirmed                                                                                                                   |
| Payment term   | 30% deposit by T/T in advance and the balance against the copy of B/L                                                                                                 |
| Shipment       | By sea,by air,by Express and your shipping agent is acceptable                                                                                                        |
| Usage Occasion | Home decor, Wedding Decoration, Wedding Favors, Decoration enhancement,                                                                                               |