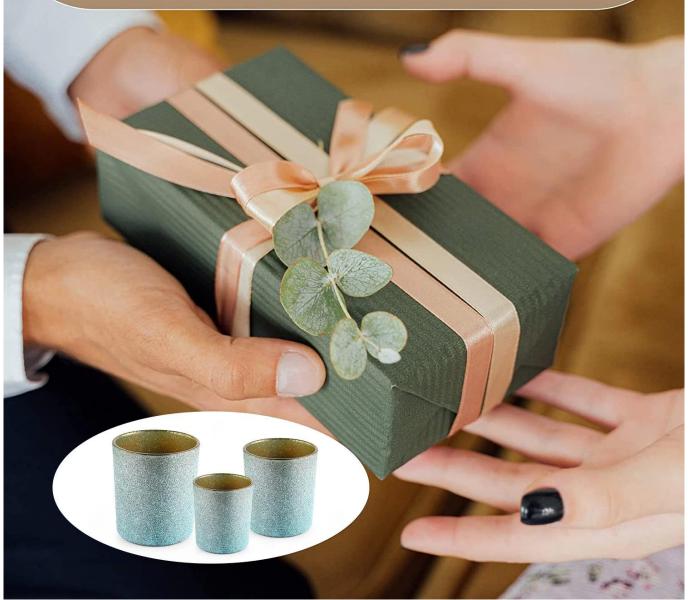

# **Ideal for Gifts**

<u>Sunny Glassware</u> offers customized graphic design for glass jar decorations and molding service for glass jars and glass lids.

Wide range of application

# PACKING

We have Normal packing, PVC box Window box,carton box,pallet Color box, White box,ect. of course,we can customize Individual gift box for you.