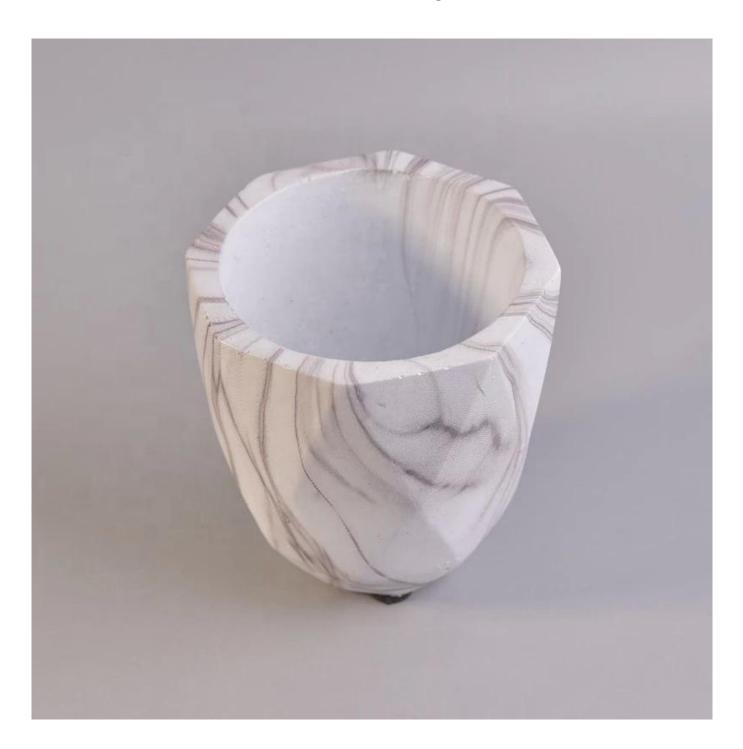

### **Product Description**

This cement **candle holder** is handpainted with gradient blue with blue rim. I canbe done in stoneware and dolomite. Customized colors are acceptable.

| Product name  | 300ml Embossed concrete candle containers<br>antique candle vessel wholesales                     |
|---------------|---------------------------------------------------------------------------------------------------|
| Sample time   | <ol> <li>5 days if at exist shaped and size</li> <li>15 days if need new shape or size</li> </ol> |
| Measure(mm)   | Top dia: 96mm<br>Bottom dia: 45mm<br>Height: 107mm<br>Weight: 453g<br>Capacity: 305ml             |
| Packing       | Normal packing,Individual gift box, PVC box, window box, color box, white box, etc                |
| Delivery time | Within 35 days after the sample and order confirmed                                               |
| Payment term  | 30% deposit by T/T in advance and the balance against the copy of B/L                             |