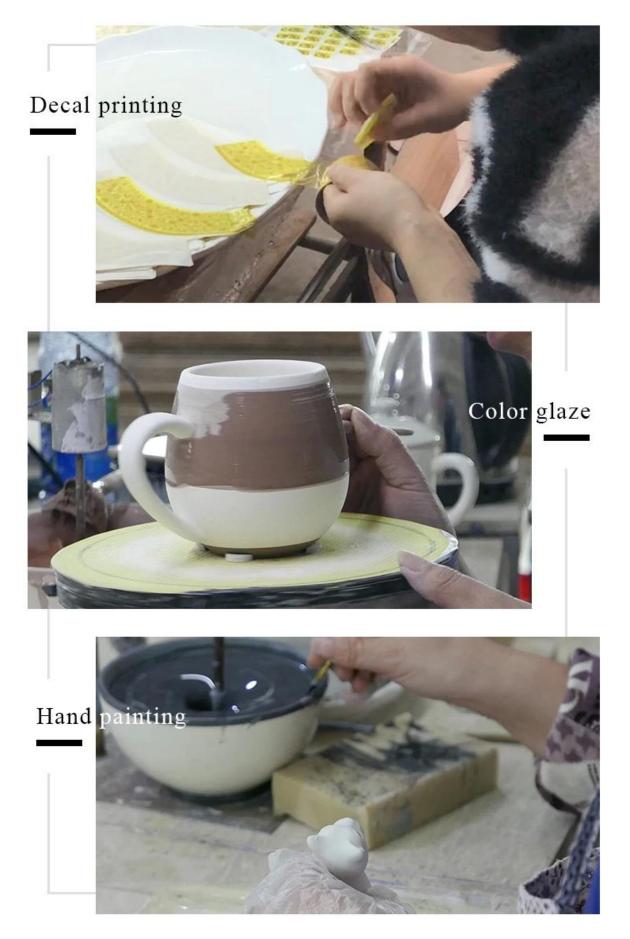

or size</li> </ol> |
| Measure(mm)   | Top dia: 96mm<br>Bottom dia: 45mm<br>Height: 107mm<br>Weight: 453g<br>Capacity: 305ml             |
| Packing       | Normal packing,Individual gift box, PVC box, window box, color box, white box, etc                |
| Delivery time | Within 35 days after the sample and order confirmed                                               |
| Payment term  | 30% deposit by T/T in advance and the balance against the copy of B/L                             |

| Shinmant | By sea,by air,by Express and your shipping agent is acceptable          |
|----------|-------------------------------------------------------------------------|
|          | Home decor,Wedding Decoration,Wedding<br>Favors,Decoration enhancement, |

**Process Craft** 

## **DEEP PROCESSING**



#### Service Story

Someone ask me, why Sunny Glassware is **the supplier of 80% fragrance brands in the United State**, take a second to listen to my story about<u>candle holders</u> order, you will understand Sunny always stay with you whatever it happens.

Last summer was really a great experience to us, J placed a big order with mass candle holders to Sunny Glassware at August 2018, everyone was so exciting and wanted to make it perfect .



Everything goes very well at the beginning, fast move, perfect communication, all is good. A small accessory became a big bomb which is out of our expectation, J wanted us to buy this small accessory in China but he told us this is a very difficult stuff, we digged 7 factories and one of them told us they can produce it. We are happy to know that