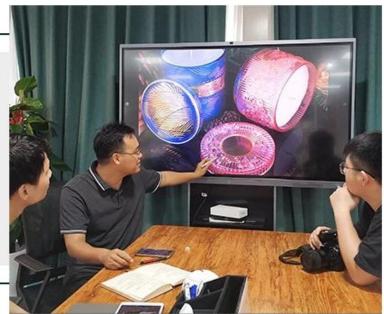

**300ml Embossed concrete candle containers antique candle vessel wholesales** 



## Achieve Customers' Ideas

get your ideas becoming creative fragrance products and

### sell them very well

### Award-winning Design Team

won the trust of many upscale brands





### Excellent After-service

problem solved within 24 hours

### **Product Description**

This cement **candle holder** is handpainted with gradient blue with blue rim. I canbe done in stoneware and dolomite. Customized colors are acceptable.





| Product name  | 300ml Embossed concrete candle containers<br>antique candle vessel wholesales                     |
|---------------|---------------------------------------------------------------------------------------------------|
| Sample time   | <ol> <li>5 days if at exist shaped and size</li> <li>15 days if need new shape or size</li> </ol> |
| Measure(mm)   | Top dia: 96mm<br>Bottom dia: 45mm<br>Height: 107mm<br>Weight: 453g<br>Capacity: 305ml             |
| Packing       | Normal packing,Individual gift box, PVC box, window box, c