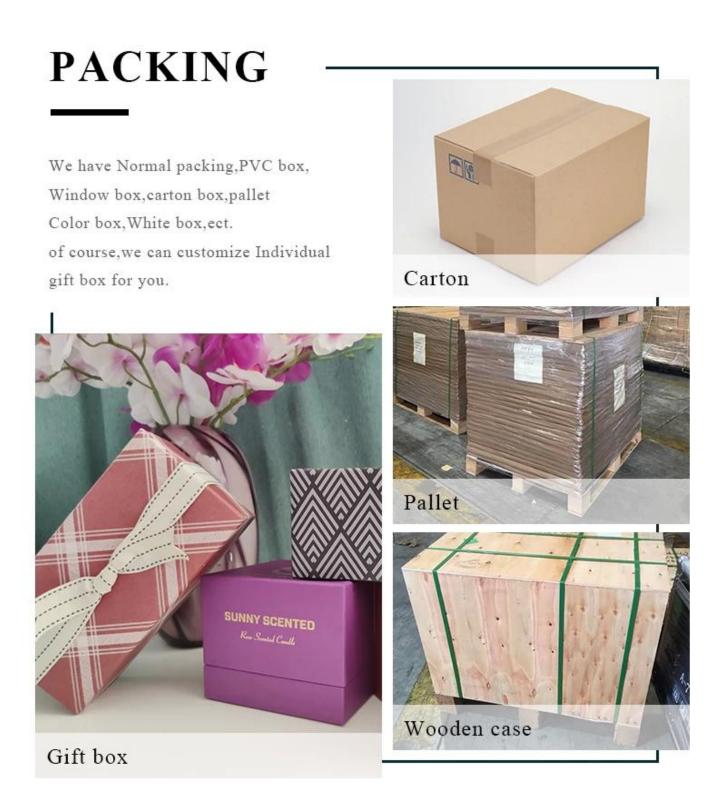

### **Product Description**

This cement **candle holder** is handpainted with gradient blue with blue rim. I canbe done in stoneware and dolomite. Customized colors are acceptable.

| Product name  | 300ml Embossed concrete candle containers<br>antique candle vessel wholesales                     |
|---------------|---------------------------------------------------------------------------------------------------|
| Sample time   | <ol> <li>5 days if at exist shaped and size</li> <li>15 days if need new shape or size</li> </ol> |
| Measure(mm)   | Top dia: 96mm<br>Bottom dia: 45mm<br>Height: 107mm<br>Weight: 453g<br>Capacity: 305ml             |
| Packing       | Normal packing,Individual gift box, PVC box, window box, color box, white box, etc                |
| Delivery time | Within 35 days after the sample and order confirmed                                               |
| Payment term  | 30% deposit by T/T in advance and the balance against the copy of B/L                             |