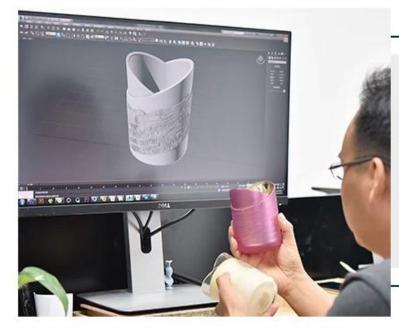

**300ml Embossed concrete candle containers antique candle vessel wholesales** 



## Achieve Customers' Ideas

get your ideas becoming creative fragrance products and

### sell them very well

### Award-winning Design Team

won the trust of many upscale brands





### Excellent After-service

problem solved within 24 hours

### **Product Description**

This cement **candle holder** is handpainted with gradient blue with blue rim. I canbe done in stoneware and dolomite. Customized colors are acceptable.





| Product name  | 300ml Embossed concrete candle containers<br>antique candle vessel wholesales                     |
|---------------|---------------------------------------------------------------------------------------------------|
| Sample time   | <ol> <li>5 days if at exist shaped and size</li> <li>15 days if need new shape or size</li> </ol> |
| Measure(mm