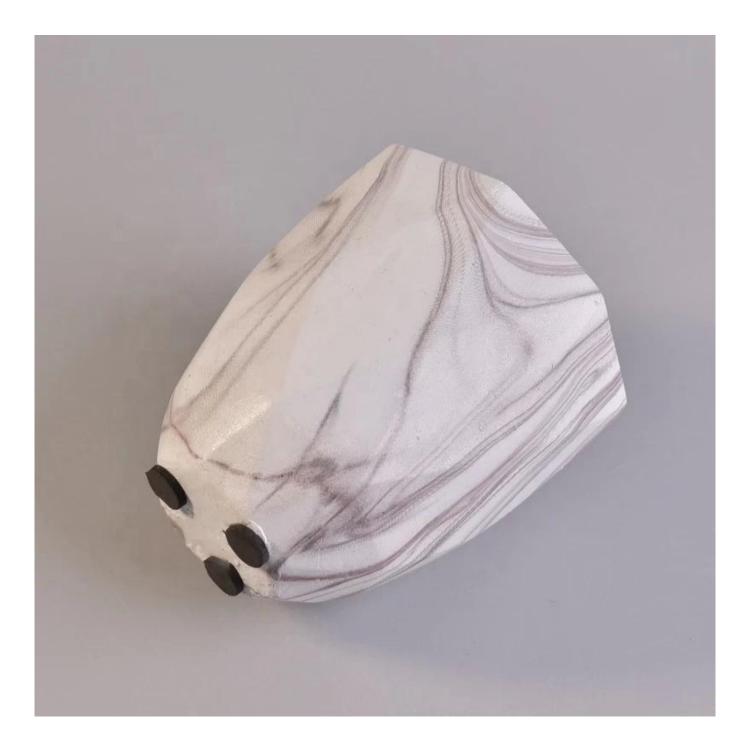

### **Product Description**

This cement **candle holder** is handpainted with gradient blue with blue rim. I canbe done in stoneware and dolomite. Customized colors are acceptable.

| Product name  | 300ml Embossed concrete candle containers<br>antique candle vessel wholesales                     |
|---------------|---------------------------------------------------------------------------------------------------|
| Sample time   | <ol> <li>5 days if at exist shaped and size</li> <li>15 days if need new shape or size</li> </ol> |
| Measure(mm)   | Top dia: 96mm<br>Bottom dia: 45mm<br>Height: 107mm<br>Weight: 453g<br>Capacity: 305ml             |
| Packing       | Normal packing,Individual gift box, PVC box, window box, color box, white box, etc                |
| Delivery time | Within 35 days after the sample and order confirmed                                               |
| Payment term  | 30% deposit by T/T in advance and the balance against the copy of B/L                             |