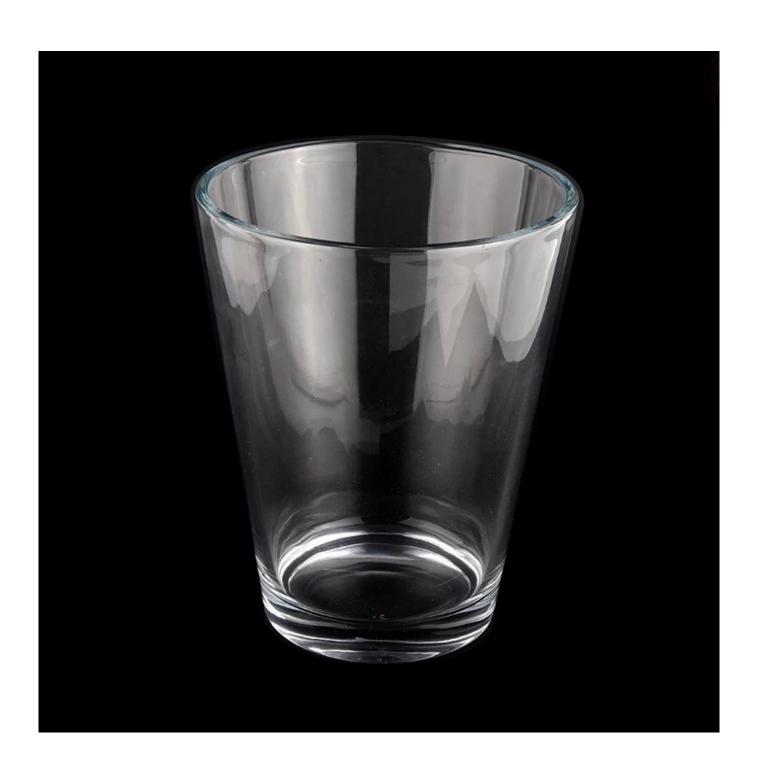

### **Product Description**

| product<br>name   | 3000ml giant V shape empty candle jar from <u>Sunny Glassware</u>                                   |
|-------------------|-----------------------------------------------------------------------------------------------------|
| Sample<br>time    | 1. 5 days if there is glass shape and size<br>2. 15 days, if you need new shapes and sizes glass    |
| Measure           | Item No.:SGJD21101601 Top dia: 186 mm Bottom dia: 120 mm Height:230mm Weight: 2410g Capcity: 3000ml |
| Packing           | Normal packing,Individual gift box, PVC box, window box, color box, white box, etc                  |
| Delivery<br>time  | Within 35 days after the sample and order confirmed                                                 |
| Payment<br>term   | 30% deposit by T/T in advance and the balance against the copy of B/L                               |
| Shipment          | By sea,by air,by Express and your shipping agent is acceptable                                      |
| Usage<br>Occasion | Home decor,Wedding Decoration,Wedding Favors,Decoration enhancement,                                |