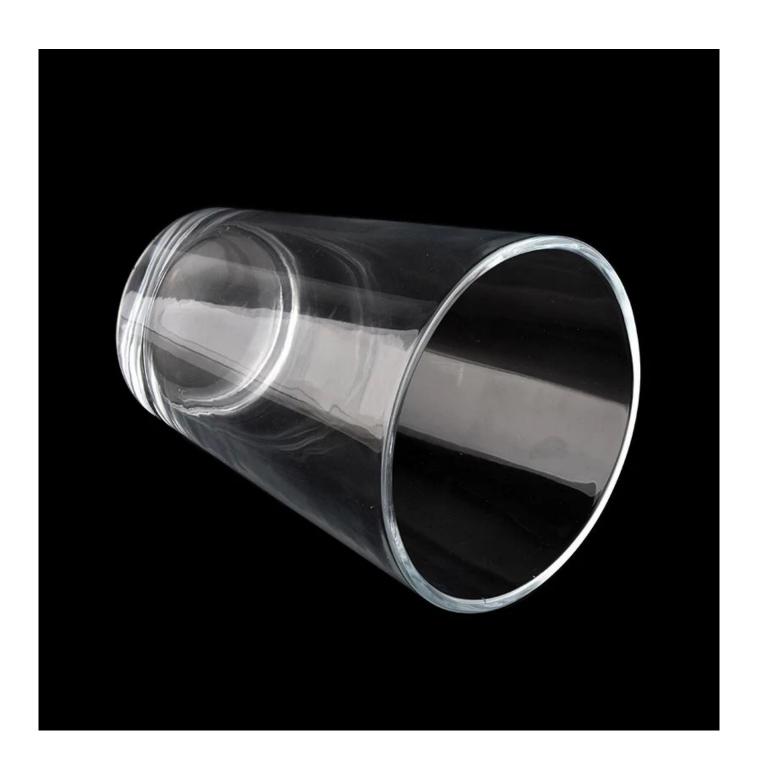

### **Product Description**

| product<br>name   | 3000ml giant V shape empty candle jar from <u>Sunny Glassware</u>                                   |
|-------------------|-----------------------------------------------------------------------------------------------------|
| Sample<br>time    | 1. 5 days if there is glass shape and size<br>2. 15 days, if you need new shapes and sizes glass    |
| Measure           | Item No.:SGJD21101601 Top dia: 186 mm Bottom dia: 120 mm Height:230mm Weight: 2410g Capcity: 3000ml |
| Packing           | Normal packing,Individual gift box, PVC box, window box, color box, white box, etc                  |
| Delivery<br>time  | Within 35 days after the sample and order confirmed                                                 |
| Payment<br>term   | 30% deposit by T/T in advance and the balance against the copy of B/L                               |
| Shipment          | By sea,by air,by Express and your shipping agent is acceptable                                      |
| Usage<br>Occasion | Home decor,Wedding Decoration,Wedding Favors,Decoration enhancement,                                |