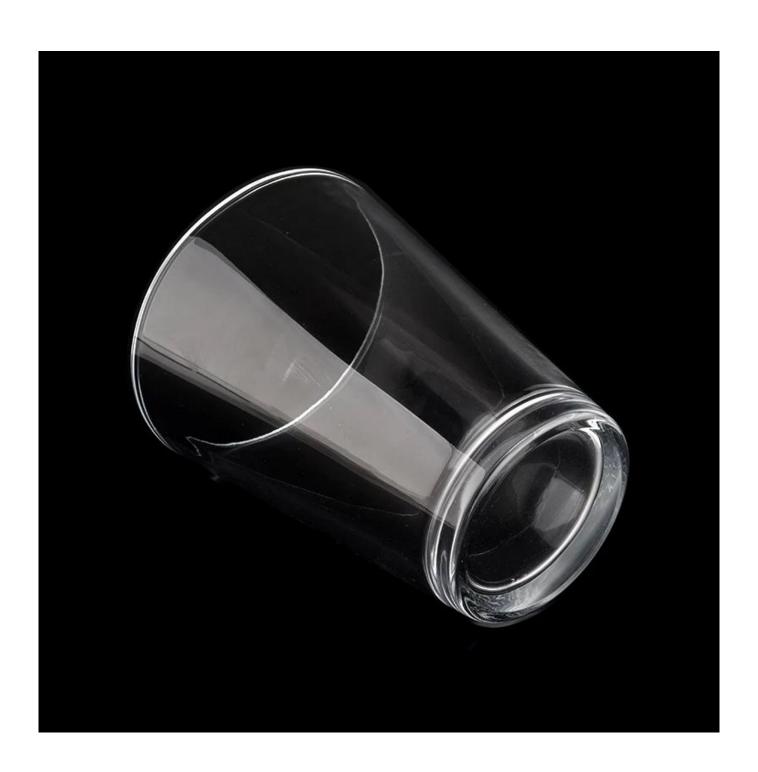

# 3000ml giant V shape empty candle jar from <u>Sunny</u> <u>Glassware</u>

### **Product Description**

| product<br>name   | 3000ml giant V shape empty candle jar from <u>Sunny Glassware</u>                                   |
|-------------------|-----------------------------------------------------------------------------------------------------|
| Sample<br>time    | 1. 5 days if there is glass shape and size<br>2. 15 days, if you need new shapes and sizes glass    |
| Measure           | Item No.:SGJD21101601 Top dia: 186 mm Bottom dia: 120 mm Height:230mm Weight: 2410g Capcity: 3000ml |
| Packing           | Normal packing,Individual gift box, PVC box, window box, color box, white box, etc                  |
| Delivery<br>time  | Within 35 days after the sample and order confirmed                                                 |
| Payment<br>term   | 30% deposit by T/T in advance and the balance against the copy of B/L                               |
| Shipment          | By sea,by air,by Express and your shipping agent is acceptable                                      |
| Usage<br>Occasion | Home decor,Wedding Decoration,Wedding Favors,Decoration enhancement,                                |