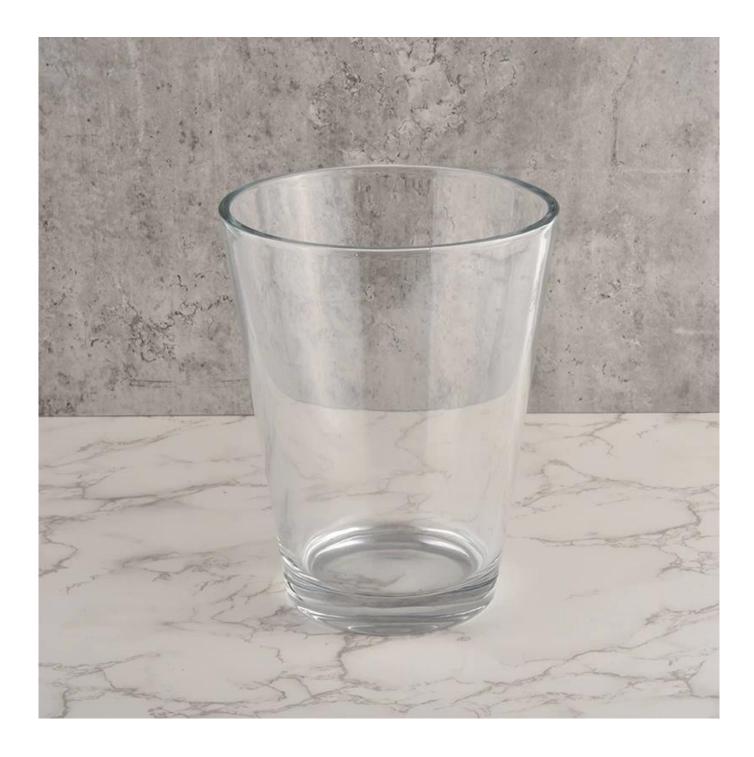

# 3000ml giant V shape empty candle jar from <u>Sunny</u> <u>Glassware</u>

### **Product Description**

| product<br>name   | 3000ml giant V shape empty candle jar from <u>Sunny Glassware</u>                                   |
|-------------------|-----------------------------------------------------------------------------------------------------|
| Sample<br>time    | 1. 5 days if there is glass shape and size<br>2. 15 days, if you need new shapes and sizes glass    |
| Measure           | Item No.:SGJD21101601 Top dia: 186 mm Bottom dia: 120 mm Height:230mm Weight: 2410g Capcity: 3000ml |
| Packing           | Normal packing,Individual gift box, PVC box, window box, color box, white box, etc                  |
| Delivery<br>time  | Within 35 days after the sample and order confirmed                                                 |
| Payment<br>term   | 30% deposit by T/T in advance and the balance against the copy of B/L                               |
| Shipment          | By sea,by air,by Express and your shipping agent is acceptable                                      |
| Usage<br>Occasion | Home decor,Wedding Decoration,Wedding Favors,Decoration enhancement,                                |