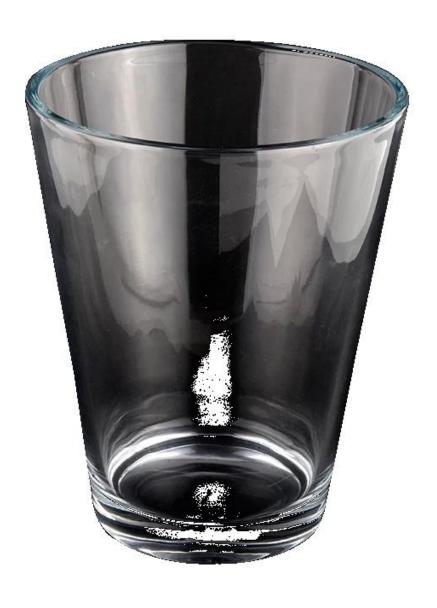

### **Product Description**

| product<br>name   | 3000ml giant V shape empty candle jar from <u>Sunny Glassware</u>                                   |
|-------------------|-----------------------------------------------------------------------------------------------------|
| Sample<br>time    | 1. 5 days if there is glass shape and size<br>2. 15 days, if you need new shapes and sizes glass    |
| Measure           | Item No.:SGJD21101601 Top dia: 186 mm Bottom dia: 120 mm Height:230mm Weight: 2410g Capcity: 3000ml |
| Packing           | Normal packing,Individual gift box, PVC box, window box, color box, white box, etc                  |
| Delivery<br>time  | Within 35 days after the sample and order confirmed                                                 |
| Payment<br>term   | 30% deposit by T/T in advance and the balance against the copy of B/L                               |
| Shipment          | By sea,by air,by Express and your shipping agent is acceptable                                      |
| Usage<br>Occasion | Home decor,Wedding Decoration,Wedding Favors,Decoration enhancement,                                |