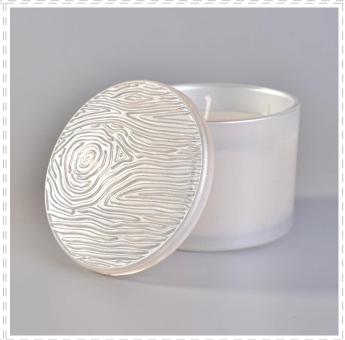

3 wick glass candle vessel with lid, large glass candle container



# No second Co.in China

Our design team achieve Customers' Ideas becoming creative fragrance products and sell them very well





# No second Co.in China

Our QC is more QC than our customer's QC







| <u> </u>       |                                                                                                                     |  |  |  |
|----------------|---------------------------------------------------------------------------------------------------------------------|--|--|--|
| Specification  | Top dia:110 mm<br>Bottom dia:104mm<br>Height:80mm<br>Weight:428 g<br>Capacity: 500ml                                |  |  |  |
| Sample time    | <ol> <li>5 days if at exist shaped and size of glass</li> <li>15 days if need new shape or size of glass</li> </ol> |  |  |  |
| Packing        | Normal packing,Individual gift box, PVC box, window box, color box, white box, etc                                  |  |  |  |
| Delivery time  | Within 35 days after the sample and order confirm