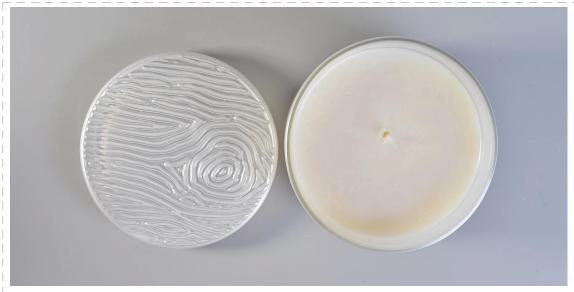

3 wick glass candle vessel with lid, large glass candle container



# No second Co.in China

Our design team achieve Customers' Ideas becoming creative fragrance products and sell them very well





# No second Co.in China

Our QC is more QC than our customer's QC







| <u> </u>       |                                                                                                                     |  |  |  |
|----------------|---------------------------------------------------------------------------------------------------------------------|--|--|--|
| Specification  | Top dia:110 mm<br>Bottom dia:104mm<br>Height:80mm<br>Weight:428 g<br>Capacity: 500ml                                |  |  |  |
| Sample time    | <ol> <li>5 days if at exist shaped and size of glass</li> <li>15 days if need new shape or size of glass</li> </ol> |  |  |  |
| Packing        | Normal packing,Individual gift box, PVC box, window box, color box, white box, etc                                  |  |  |  |
| Delivery time  | Within 35 days after the sample and order con