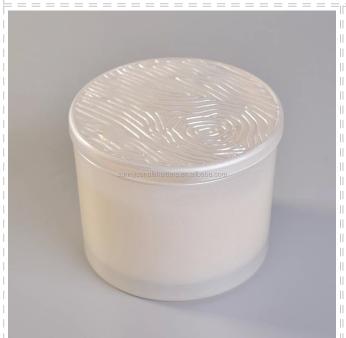

3 wick glass candle vessel with lid, large glass candle container

# No second Co.in China

Our QC is more QC than our customer's QC

| <u> </u>       |                                                                                                                     |  |  |  |
|----------------|---------------------------------------------------------------------------------------------------------------------|--|--|--|
| Specification  | Top dia:110 mm<br>Bottom dia:104mm<br>Height:80mm<br>Weight:428 g<br>Capacity: 500ml                                |  |  |  |
| Sample time    | <ol> <li>5 days if at exist shaped and size of glass</li> <li>15 days if need new shape or size of glass</li> </ol> |  |  |  |
| Packing        | Normal packing,Individual gift box, PVC box, window box, color box, white box, etc                                  |  |  |  |
| Delivery time  | Within 35 days after the sample and order confirmed                                                                 |  |  |  |
| Payment term   | 30% deposit by T/T in advance and the balance against the copy of B/L                                               |  |  |  |
| Shipment       | By sea,by air,by Express and your shipping agent is acceptable                                                      |  |  |  |
| Usage Occasion | Home decor, Wedding Decoration, Wedding Favors, Decoration enhancement,                                             |  |  |  |