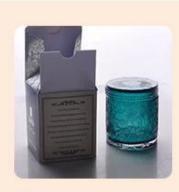

3 wick glass candle holder with lid, gray glass candle vessels

Such a large and abundant sample room

### No second Co.in China

Our QC is more QC than our customer's QC

**Product Description** 

| Specification  | Top dia:110 mm<br>Bottom dia:104mm<br>Height:80mm<br>Weight:428 g<br>Capacity: 500ml                                |
|----------------|---------------------------------------------------------------------------------------------------------------------|
| Sample time    | <ol> <li>5 days if at exist shaped and size of glass</li> <li>15 days if need new shape or size of glass</li> </ol> |
| Packing        | Normal packing, Individual gift box, PVC box, window box, color box, white box, etc                                 |
| Delivery time  | Within 35 days after the sample and order confirmed                                                                 |
| Payment term   | 30% deposit by T/T in advance and the balance against the copy of B/L                                               |
| Shipment       | By sea,by air,by Express and your shipping agent is acceptable                                                      |
| Usage Occasion | Home decor,Wedding Decoration,Wedding Favors,Decoration enhancement,                                                |