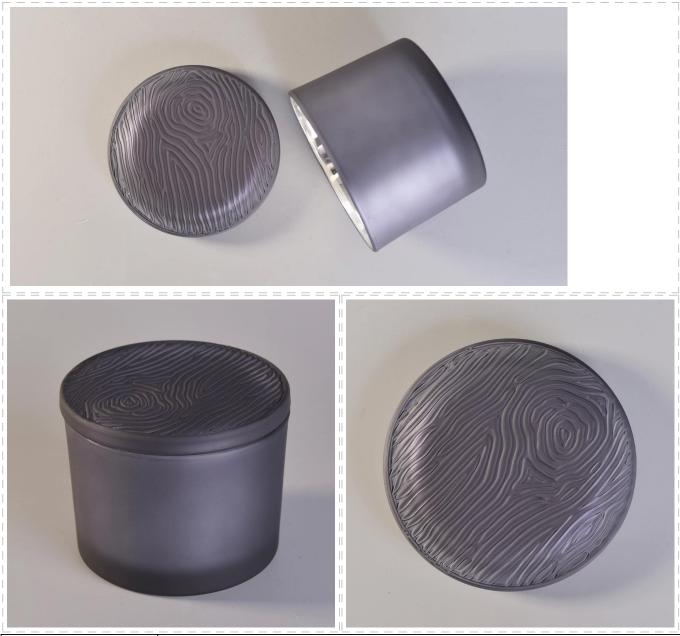

3 wick glass candle holder with lid, gray glass candle vessels

Such a large and abundant sample room