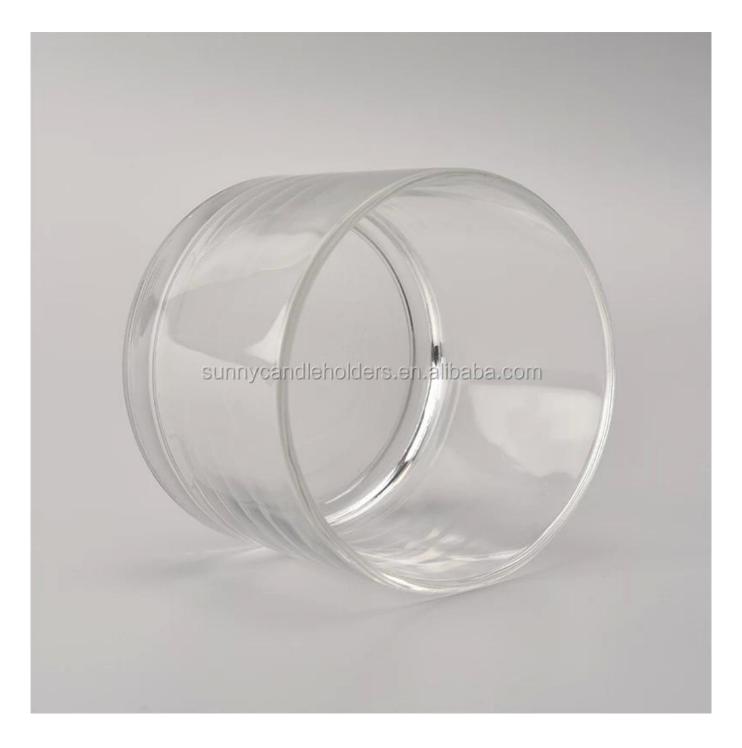

# 3 wick glass candle container, big capacity glass candle holder

**Product Description** 

Product name

3 wick glass candle container, big capacity glass candle holder

| Specification  | Top dia:110 mm<br>Bottom dia:104mm<br>Height:80mm<br>Weight:428 g<br>Capacity: 500ml                                |
|----------------|---------------------------------------------------------------------------------------------------------------------|
| Sample time    | <ol> <li>5 days if at exist shaped and size of glass</li> <li>15 days if need new shape or size of glass</li> </ol> |
| Packing        | Normal packing,Individual gift box, PVC box, window box, color box, white box, etc                                  |
| Delivery time  | Within 35 days after the sample and order confirmed                                                                 |
| Payment term   | 30% deposit by T/T in advance and the balance against the copy of B/L                                               |
| Shipment       | By sea,by air,by Express and your shipping agent is acceptable                                                      |
| Usage Occasion | Home decor,Wedding Decoration,Wedding Favors,Decoration enhancement,                                                |