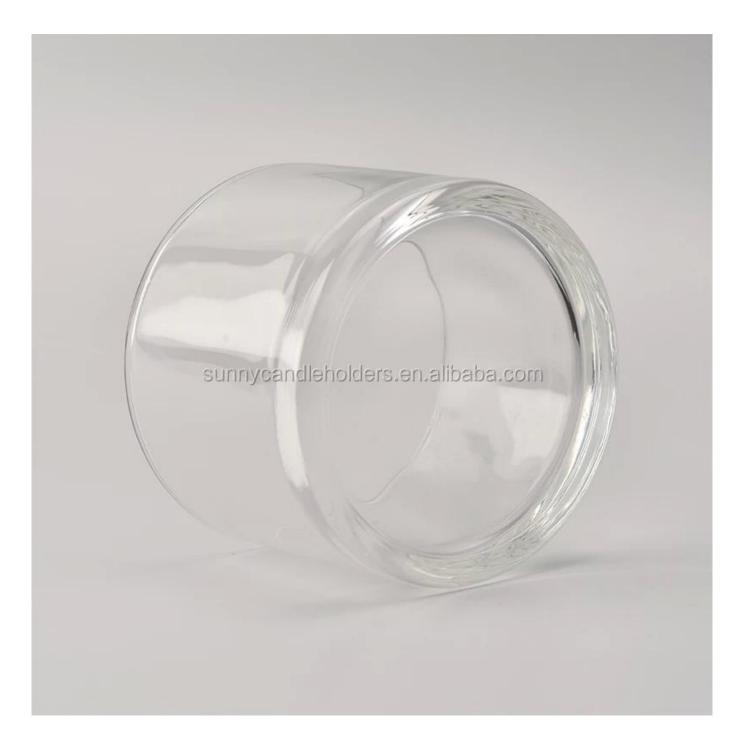

# 3 wick glass candle container, big capacity glass candle holder

**Product Description** 

Product name

3 wick glass candle container, big capacity glass candle holder

| Specification  | Top dia:110 mm<br>Bottom dia:104mm<br>Height:80mm<br>Weight:428 g<br>Capacity: 500ml                                |
|----------------|---------------------------------------------------------------------------------------------------------------------|
| Sample time    | <ol> <li>5 days if at exist shaped and size of glass</li> <li>15 days if need new shape or size of glass</li> </ol> |
| Packing        | Normal packing,Individual gift box, PVC box, window box, color box, white box, etc                                  |
| Delivery time  | Within 35 days after the sample and order confirmed                                                                 |
| Payment term   | 30% deposit by T/T in advance and the balance against the copy of B/L                                               |
| Shipment       | By sea,by air,by Express and your shipping agent is acceptable                                                      |
| Usage Occasion | Home decor,Wedding Decoration,Wedding Favors,Decoration enhancement,                                                |