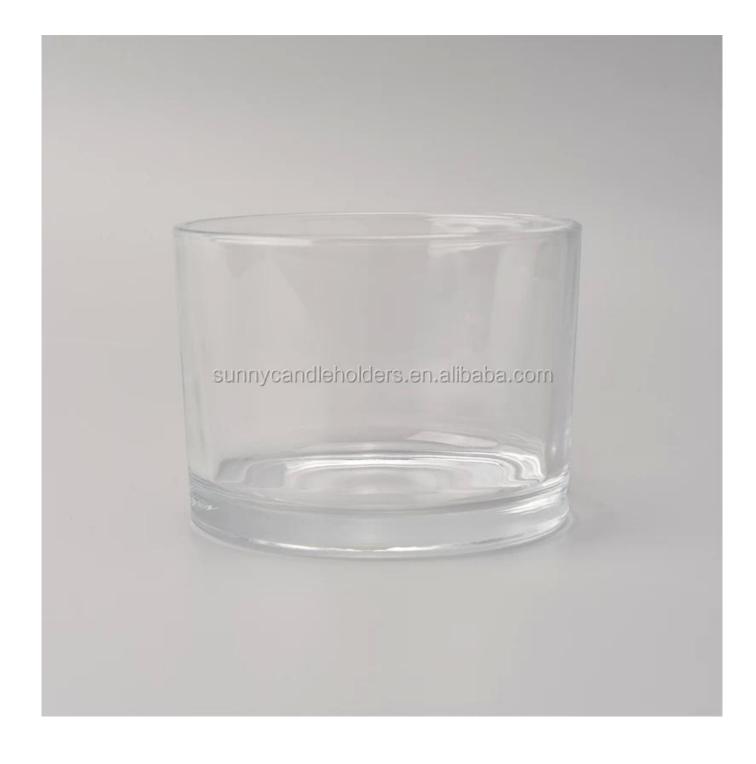

# 3 wick glass candle container, big capacity glass candle holder

**Product Description** 

Product name

3 wick glass candle container, big capacity glass candle holder

| Specification  | Top dia:110 mm<br>Bottom dia:104mm<br>Height:80mm<br>Weight:428 g<br>Capacity: 500ml                                |
|----------------|---------------------------------------------------------------------------------------------------------------------|
| Sample time    | <ol> <li>5 days if at exist shaped and size of glass</li> <li>15 days if need new shape or size of glass</li> </ol> |
| Packing        | Normal packing,Individual gift box, PVC box, window box, color box, white box, etc                                  |
| Delivery time  | Within 35 days after the sample and order confirmed                                                                 |
| Payment term   | 30% deposit by T/T in advance and the balance against the copy of B/L                                               |
| Shipment       | By sea,by air,by Express and your shipping agent is acceptable                                                      |
| Usage Occasion | Home decor,Wedding Decoration,Wedding Favors,Decoration enhancement,                                                |