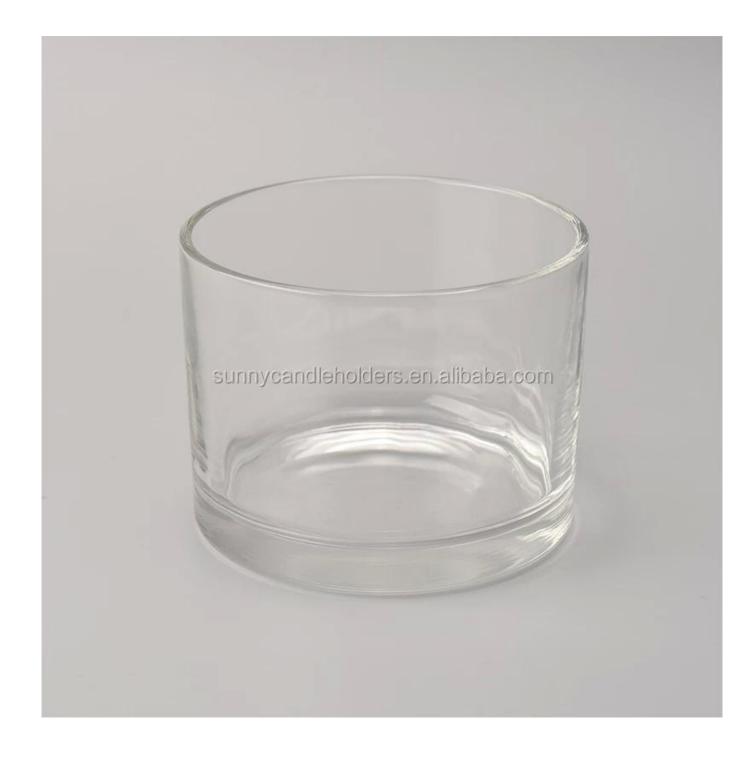

# 3 wick glass candle container, big capacity glass candle holder

**Product Description** 

Product name

3 wick glass candle container, big capacity glass candle holder

| Specification  | Top dia:110 mm<br>Bottom dia:104mm<br>Height:80mm<br>Weight:428 g<br>Capacity: 500ml                                |
|----------------|---------------------------------------------------------------------------------------------------------------------|
| Sample time    | <ol> <li>5 days if at exist shaped and size of glass</li> <li>15 days if need new shape or size of glass</li> </ol> |
| Packing        | Normal packing,Individual gift box, PVC box, window box, color box, white box, etc                                  |
| Delivery time  | Within 35 days after the sample and order confirmed                                                                 |
| Payment term   | 30% deposit by T/T in advance and the balance against the copy of B/L                                               |
| Shipment       | By sea,by air,by Express and your shipping agent is acceptable                                                      |
| Usage Occasion | Home decor,Wedding Decoration,Wedding Favors,Decoration enhancement,                                                |