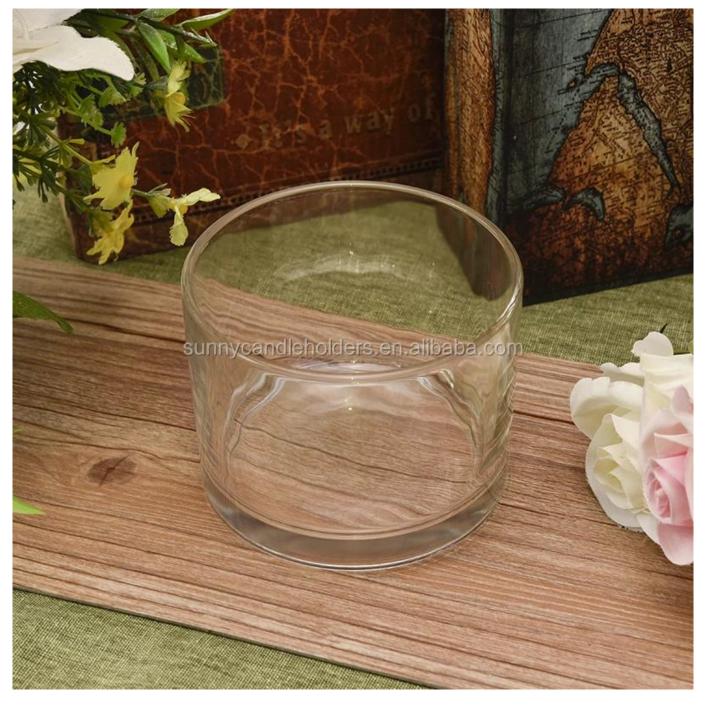

# 3 wick glass candle container, big capacity glass candle holder

**Product Description** 

Product name

3 wick glass candle container, big capacity glass candle holder

| Specification  | Top dia:110 mm<br>Bottom dia:104mm<br>Height:80mm<br>Weight:428 g<br>Capacity: 500ml                                |
|----------------|---------------------------------------------------------------------------------------------------------------------|
| Sample time    | <ol> <li>5 days if at exist shaped and size of glass</li> <li>15 days if need new shape or size of glass</li> </ol> |
| Packing        | Normal packing,Individual gift box, PVC box, window box, color box, white box, etc                                  |
| Delivery time  | Within 35 days after the sample and order confirmed                                                                 |
| Payment term   | 30% deposit by T/T in advance and the balance against the copy of B/L                                               |
| Shipment       | By sea,by air,by Express and your shipping agent is acceptable                                                      |
| Usage Occasion | Home decor,Wedding Decoration,Wedding Favors,Decoration enhancement,                                                |