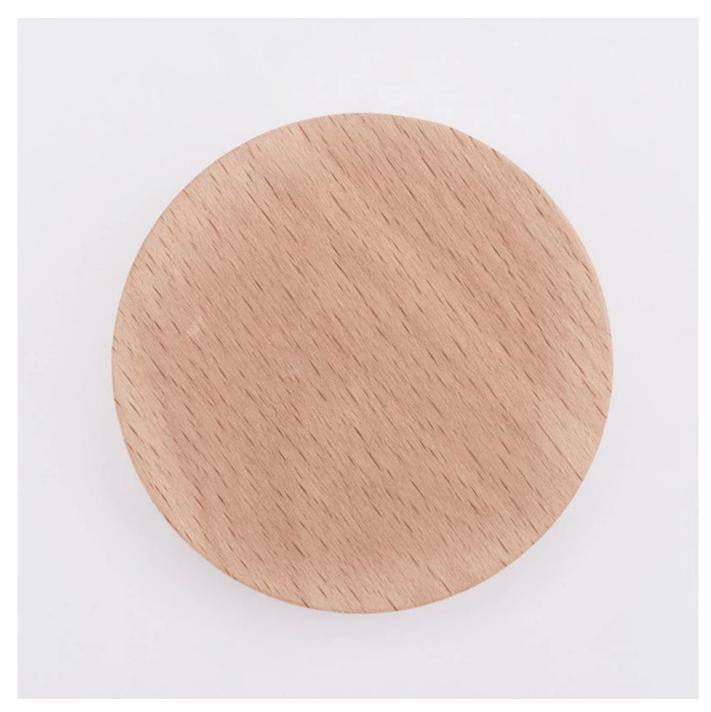

# **3 inch wooden lid for jars , candle container cover**

| Product name   | 3 inch wooden lid for jars , candle container cover                                               |
|----------------|---------------------------------------------------------------------------------------------------|
| Sample time    | <ol> <li>5 days if at exist shaped and size</li> <li>15 days if need new shape or size</li> </ol> |
| Measure(mm)    | Dia:81mm<br>Height:20.8mm<br>Weight:67g                                                           |
| Packing        | Normal packing,Individual gift box, PVC box, window box, color box, white box, etc                |
| Delivery time  | Within 35 days after the sample and order confirmed                                               |
| Payment term   | 30% deposit by T/T in advance and the balance against the copy of B/L                             |
| Shipment       | By sea,by air,by Express and your shipping agent is acceptable                                    |
| Usage Occasion | Home decor,Wedding Decoration,Wedding Favors,Decoration enhancement,                              |