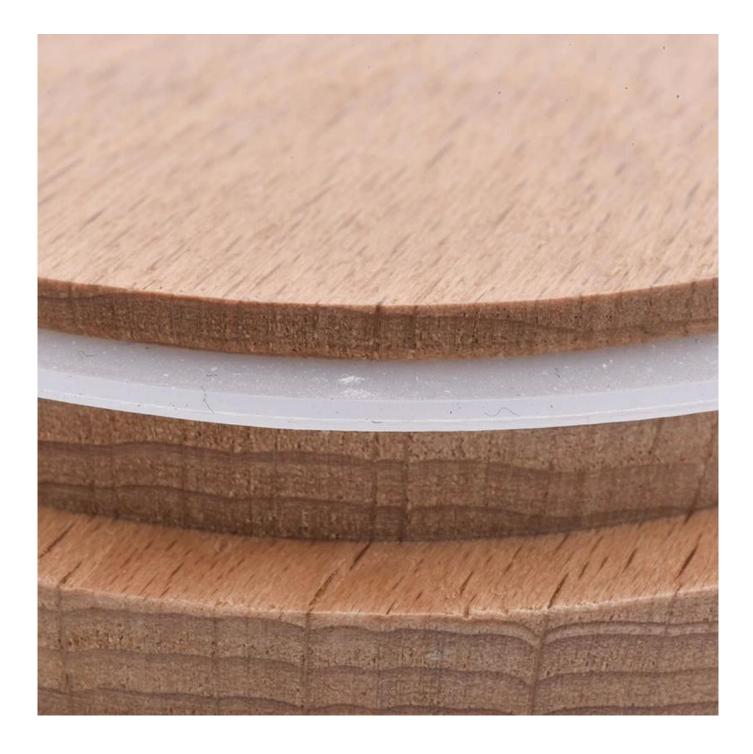

# **3 inch wooden lid for jars , candle container cover**

| Product name   | 3 inch wooden lid for jars , candle container cover                                               |
|----------------|---------------------------------------------------------------------------------------------------|
| Sample time    | <ol> <li>5 days if at exist shaped and size</li> <li>15 days if need new shape or size</li> </ol> |
| Measure(mm)    | Dia:81mm<br>Height:20.8mm<br>Weight:67g                                                           |
| Packing        | Normal packing,Individual gift box, PVC box, window box, color box, white box, etc                |
| Delivery time  | Within 35 days after the sample and order confirmed                                               |
| Payment term   | 30% deposit by T/T in advance and the balance against the copy of B/L                             |
| Shipment       | By sea,by air,by Express and your shipping agent is acceptable                                    |
| Usage Occasion | Home decor,Wedding Decoration,Wedding Favors,Decoration enhancement,                              |