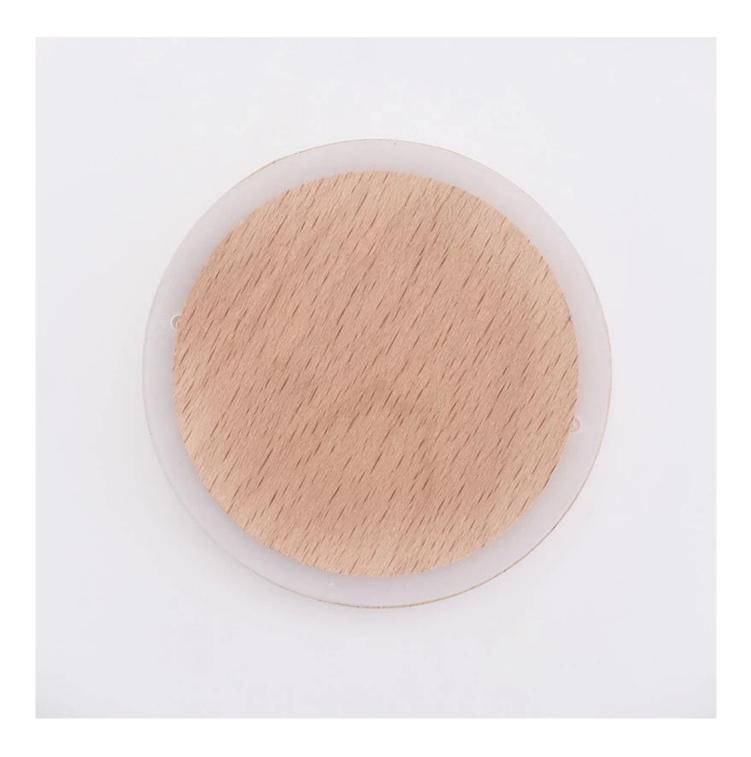

# **3 inch wooden lid for jars , candle container cover**

## No second Co.in China

Our QC is more QC than our customer's QC All the pictures on this site are copyrighted by Sunny Glassware. Any unauthorized copy will be regarded as copyright infringement.

**Candle holdler lids** for different glass jars. Different sizes and different colors are acceptable.

| Product name   | 3 inch wooden lid for jars , candle container cover                                               |
|----------------|---------------------------------------------------------------------------------------------------|
| Sample time    | <ol> <li>5 days if at exist shaped and size</li> <li>15 days if need new shape or size</li> </ol> |
| Measure(mm)    | Dia:81mm<br>Height:20.8mm<br>Weight:67g                                                           |
| Packing        | Normal packing,Individual gift box, PVC box, window box, color box, white box, etc                |
| Delivery time  | Within 35 days after the sample and order confirmed                                               |
| Payment term   | 30% deposit by T/T in advance and the balance against the copy of B/L                             |
| Shipment       | By sea,by air,by Express and your shipping agent is acceptable                                    |
| Usage Occasion | Home decor,Wedding Decoration,Wedding Favors,Decoration enhancement,                              |