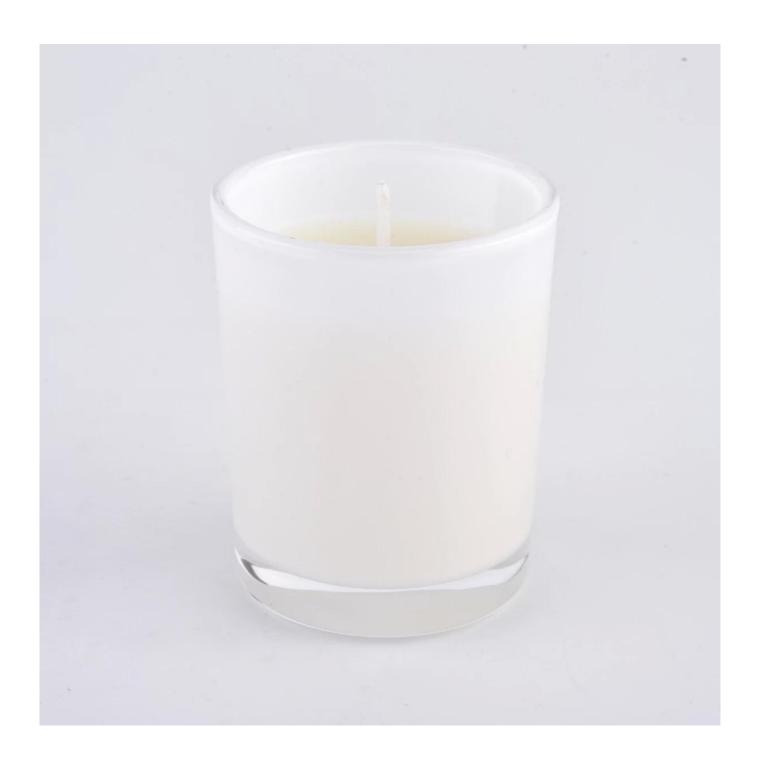

## 2oz glass candle jar in custom colors

#### **Product Description**

| product name | 2oz glass candle jar in custom colors                                                                               |
|--------------|---------------------------------------------------------------------------------------------------------------------|
| Sample time  | <ol> <li>5 days if at exist shaped and size of glass</li> <li>15 days if need new shape or size of glass</li> </ol> |
| Measure(mm)  | Item#SG103 Top dia:51mm Bottom dia: 45mm Height:63mm Capacity: 80ml MOQ: 3000 PCS                                   |