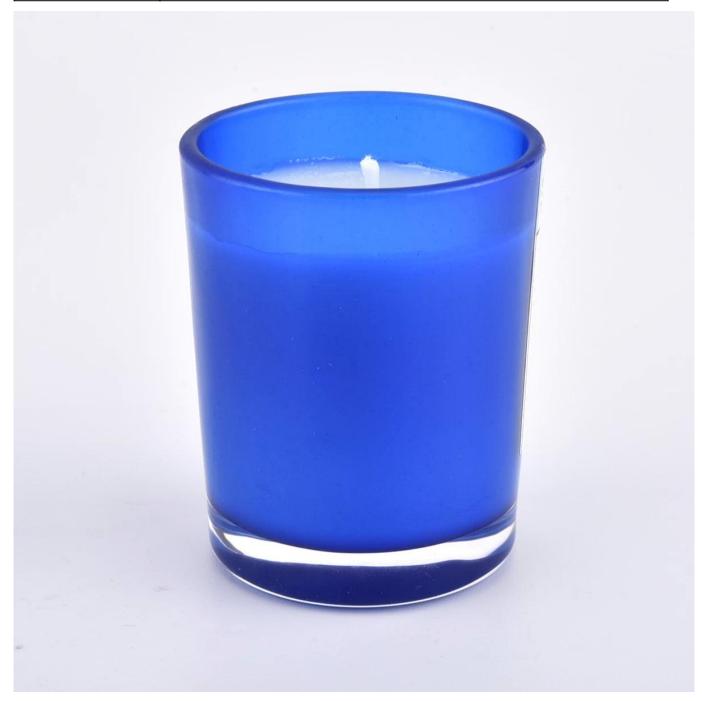

## 2oz glass candle jar in custom colors

#### **Product Description**

| product name | 2oz glass candle jar in custom colors                                                                               |
|--------------|---------------------------------------------------------------------------------------------------------------------|
| Sample time  | <ol> <li>5 days if at exist shaped and size of glass</li> <li>15 days if need new shape or size of glass</li> </ol> |
| Measure(mm)  | Item#SG103 Top dia:51mm Bottom dia: 45mm Height:63mm Capacity: 80ml MOQ: 3000 PCS                                   |