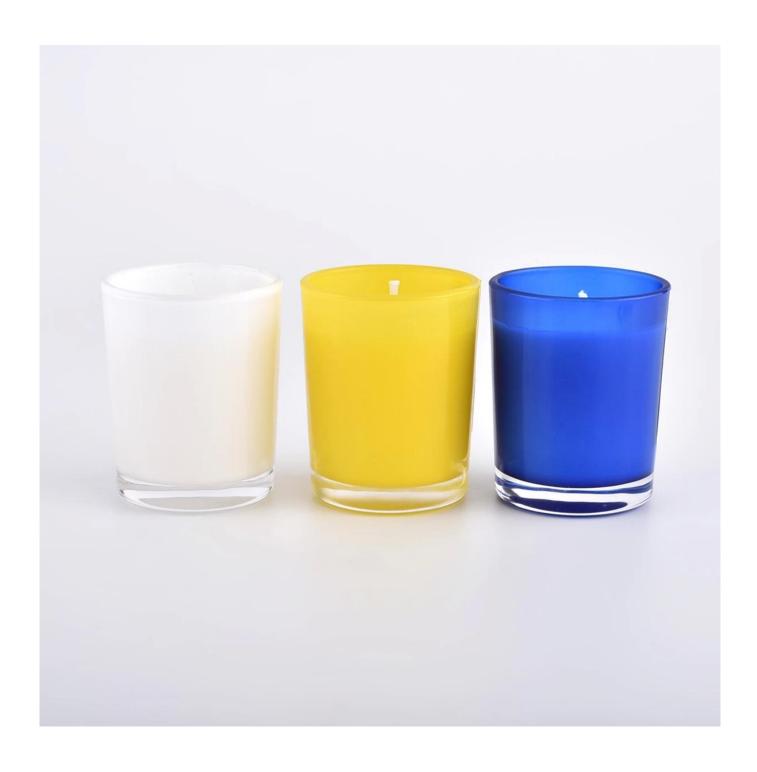

## 2oz glass candle jar in custom colors

#### **Product Description**

| product name | 2oz glass candle jar in custom colors                                                                               |
|--------------|---------------------------------------------------------------------------------------------------------------------|
| Sample time  | <ol> <li>5 days if at exist shaped and size of glass</li> <li>15 days if need new shape or size of glass</li> </ol> |
| Measure(mm)  | Item#SG103 Top dia:51mm Bottom dia: 45mm Height:63mm Capacity: 80ml MOQ: 3000 PCS                                   |