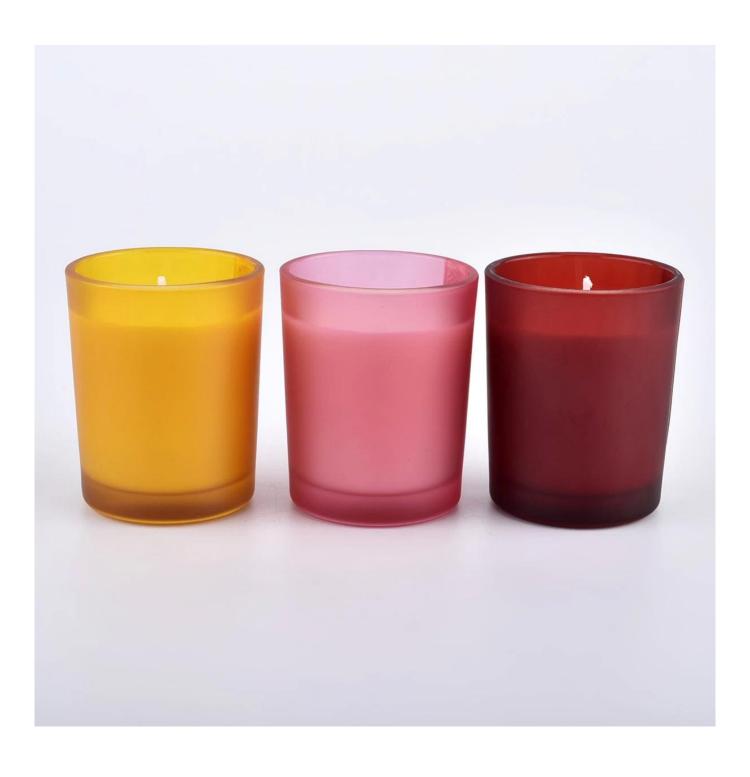

## 2oz glass candle jar in custom colors

#### **Product Description**

| product name | 2oz glass candle jar in custom colors                                                                               |
|--------------|---------------------------------------------------------------------------------------------------------------------|
| Sample time  | <ol> <li>5 days if at exist shaped and size of glass</li> <li>15 days if need new shape or size of glass</li> </ol> |
| Measure(mm)  | Item#SG103 Top dia:51mm Bottom dia: 45mm Height:63mm Capacity: 80ml MOQ: 3000 PCS                                   |