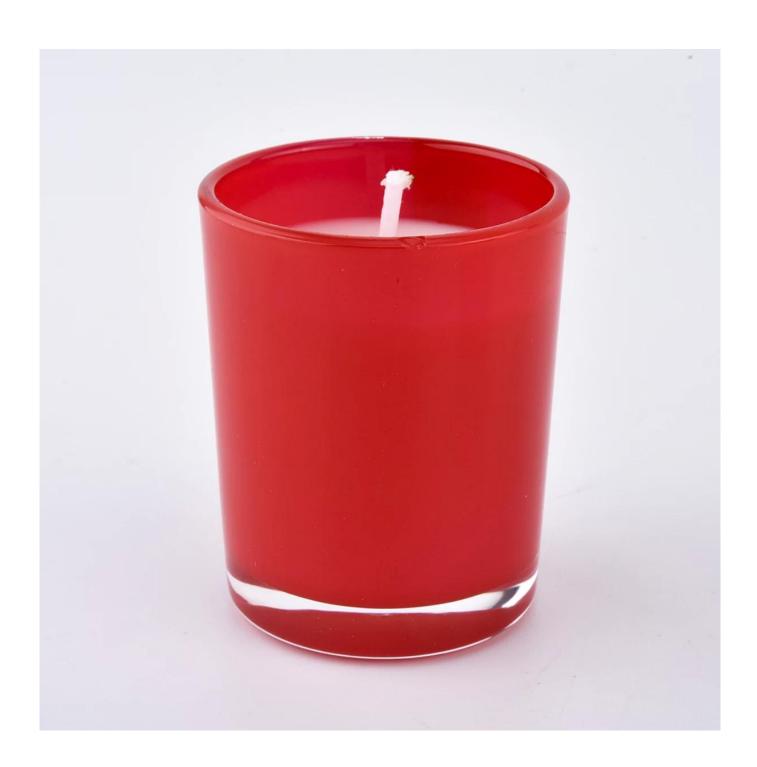

## 2oz glass candle jar in custom colors

#### **Product Description**

| product name | 2oz glass candle jar in custom colors                                                                               |
|--------------|---------------------------------------------------------------------------------------------------------------------|
| Sample time  | <ol> <li>5 days if at exist shaped and size of glass</li> <li>15 days if need new shape or size of glass</li> </ol> |
| Measure(mm)  | Item#SG103 Top dia:51mm Bottom dia: 45mm Height:63mm Capacity: 80ml MOQ: 3000 PCS                                   |