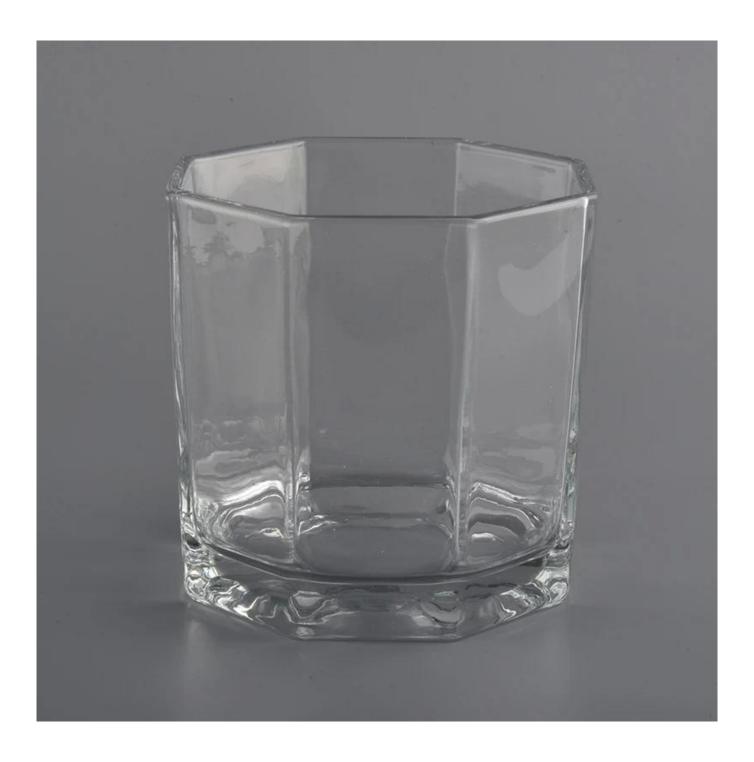

25oz big glass candle holders with hexagonal shape

### **Product Description**

All the pictures on this site are copyrighted by Sunny Glassware. Any unauthorized copy will

be regarded as copyright infringement.

This **candle bowl** is made of sodalime in high quality. It is suitable for all kinds of candle or soy wax. We can do any customized print on the glass. Finish MOQ is 3000pcs per design.

| Product Name | 25oz big glass candle holders with hexagonal shape                                                                  |
|--------------|---------------------------------------------------------------------------------------------------------------------|
|              | <ol> <li>5 days if at exist shaped and size of glass</li> <li>15 days if need new shape or size of glass</li> </ol> |

| Measure(mm)    | SGJD20071603 Top dia: 120mm Bottom dia: 110mm Height: 119mm Weight: 829g Capacity: 900ml 25oz big glass candle holders with hexagonal shape |
|----------------|---------------------------------------------------------------------------------------------------------------------------------------------|
| Packing        | Normal packing, Individual gift box, PVC box, window box, color box, white box, etc                                                         |
| Delivery time  | Within 35 days after the sample and order confirmed                                                                                         |
| Payment term   | 30% deposit by T/T in advance and the balance against the copy of B/L                                                                       |
| Shipment       | By sea,by air,by Express and your shipping agent is acceptable                                                                              |
| Usage Occasion | Home decor, Wedding Decoration, Wedding Favors, Decoration enhancement,                                                                     |