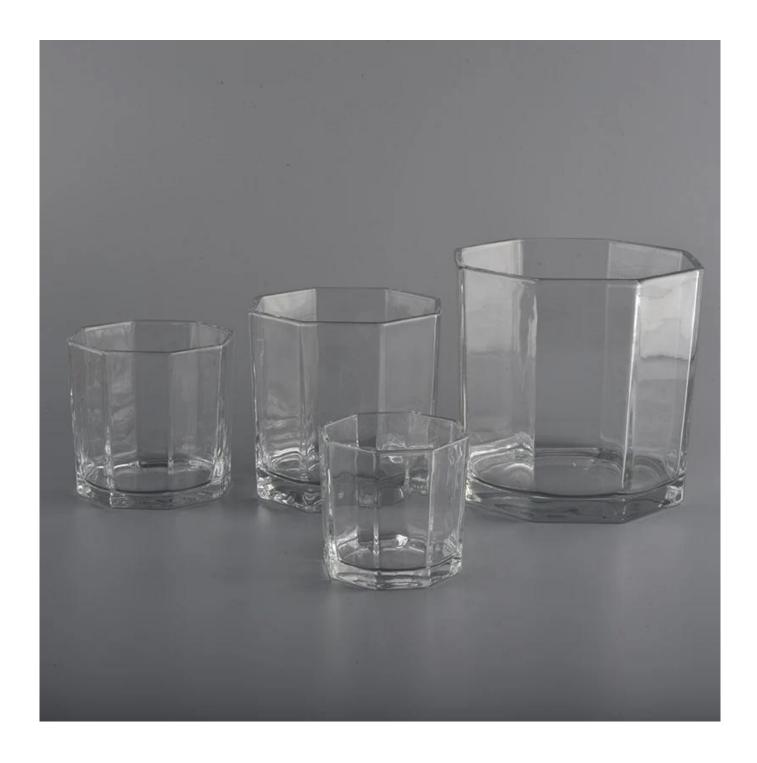

25oz big glass candle holders with hexagonal shape

| Measure(mm)    | SGJD20071603 Top dia: 120mm Bottom dia: 110mm Height: 119mm Weight: 829g Capacity: 900ml 25oz big glass candle holders with hexagonal shape |
|----------------|---------------------------------------------------------------------------------------------------------------------------------------------|
| Packing        | Normal packing, Individual gift box, PVC box, window box, color box, white box, etc                                                         |
| Delivery time  | Within 35 days after the sample and order confirmed                                                                                         |
| Payment term   | 30% deposit by T/T in advance and the balance against the copy of B/L                                                                       |
| Shipment       | By sea,by air,by Express and your shipping agent is acceptable                                                                              |
| Usage Occasion | Home decor, Wedding Decoration, Wedding Favors, Decoration enhancement,                                                                     |