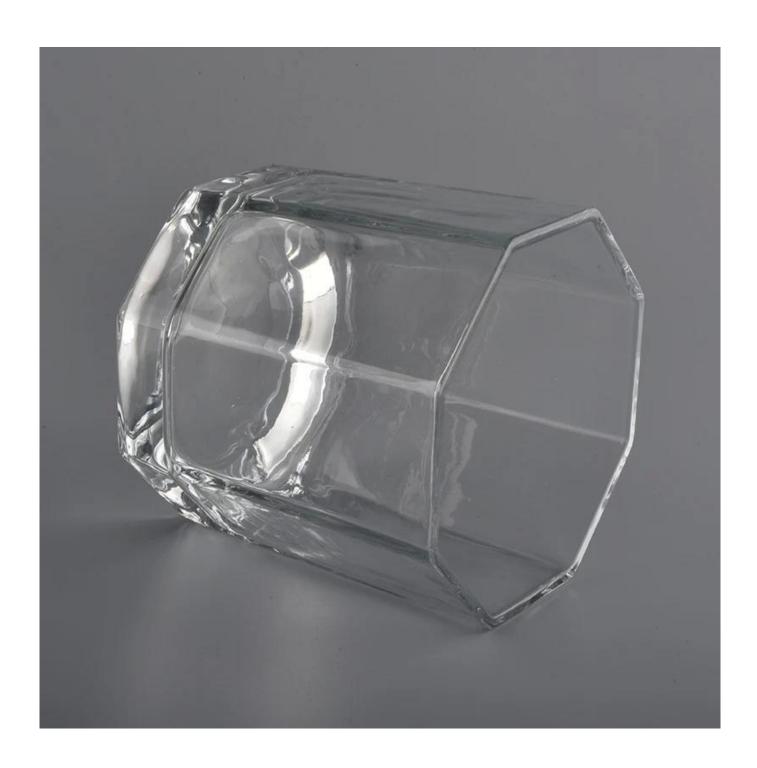

25oz big glass candle holders with hexagonal shape

### **Product Description**

All the pictures on this site are copyrighted by Sunny Glassware. Any unauthorized copy will

be regarded as copyright infringement.

This **candle bowl** is made of sodalime in high quality. It is suitable for all kinds of candle or soy wax. We can do any customized print on the glass. Finish MOQ is 3000pcs per design.