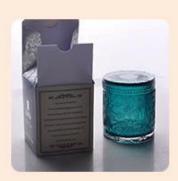

25oz big glass candle holders with hexagonal shape

### **Product Description**

All the pictures on this site are copyrighted by Sunny Glassware. Any unauthorized copy will

be regarded as copyright infringement.

This **candle bowl** is made of sodalime in high quality. It is suitable for all kinds of candle or soy wax. We can do any customized print on the glass. Finish MOQ is 3000pcs per design.