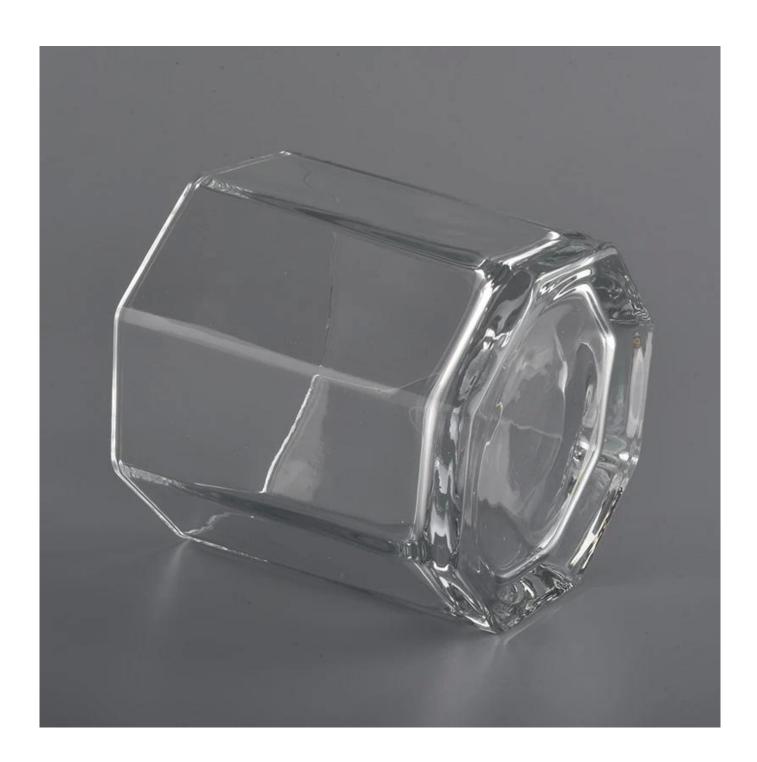

25oz big glass candle holders with hexagonal shape

### **Product Description**

All the pictures on this site are copyrighted by Sunny Glassware. Any unauthorized copy will

be regarded as copyright infringement.

This **candle bowl** is made of sodalime in high quality. It is suitable for all kinds of candle or soy wax. We can do any customized print on the glass. Finish MOQ is 3000pcs per design.