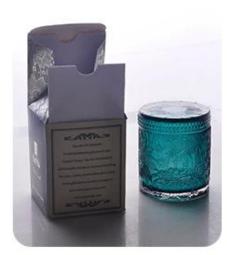

### 250ml Fragrance car ceramic bottle reed diffuser

### **Product Description**

ARTISAN DESIGN: Everything flourishes in spring, this artfully-designed pattern brings people a sense of vitality. This beautiful aromatic diffuser is a perfect home decor piece for flameless fragrance.

(All the images on this site are copyrighted by Sunny Glassware. Any unauthorized reprinting will be regarded as copyright infringement.)

| product name  | 250ml Fragrance car ceramic bottle reed diffuser                                                                        |
|---------------|-------------------------------------------------------------------------------------------------------------------------|
| Sample time   | <ol> <li>5 days if at exist shaped and size of ceramic</li> <li>15 days if need new shape or size of ceramic</li> </ol> |
| Measure(mm)   | Top dia: 28mm Bottom dia: 48mm Max dia: 80mm Height: 105mm Weight: 214g Capacity: 240ml                                 |
| Packing       | Normal packing,Individual gift box, PVC box, window box, color box, white box, etc                                      |
| Delivery time | Within 35 days after the sample and order confirmed                                                                     |