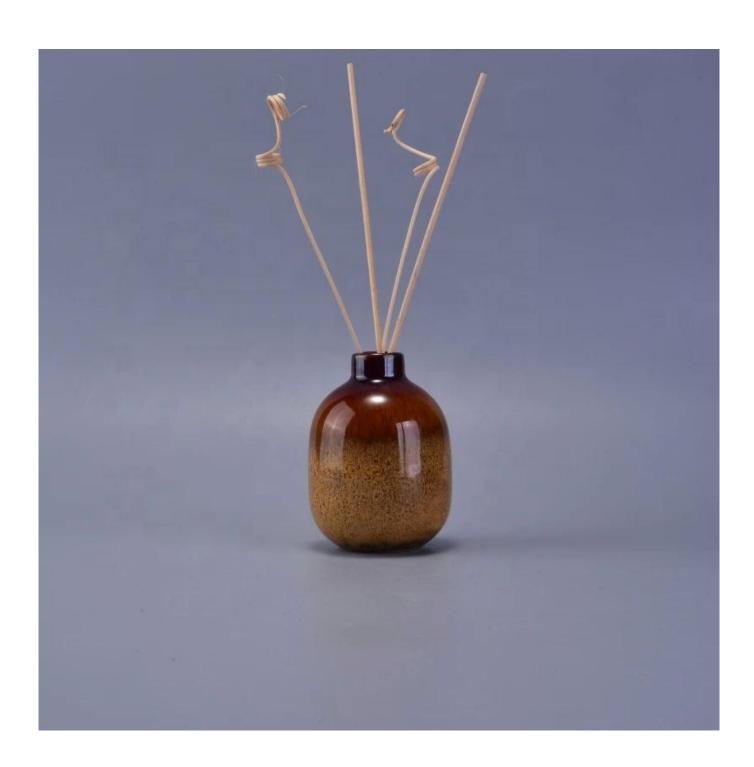

### 250ml Fragrance car ceramic bottle reed diffuser

### **Product Description**

ARTISAN DESIGN: Everything flourishes in spring, this artfully-designed pattern brings people a sense of vitality. This beautiful aromatic diffuser is a perfect home decor piece for flameless fragrance.

(All the images on this site are copyrighted by Sunny Glassware. Any unauthorized reprinting will be regarded as copyright infringement.)

| product name  | 250ml Fragrance car ceramic bottle reed diffuser                                                                        |
|---------------|-------------------------------------------------------------------------------------------------------------------------|
| Sample time   | <ol> <li>5 days if at exist shaped and size of ceramic</li> <li>15 days if need new shape or size of ceramic</li> </ol> |
| Measure(mm)   | Top dia: 28mm Bottom dia: 48mm Max dia: 80mm Height: 105mm Weight: 214g Capacity: 240ml                                 |
| Packing       | Normal packing,Individual gift box, PVC box, window box, color box, white box, etc                                      |
| Delivery time | Within 35 days after the sample and order confirmed                                                                     |