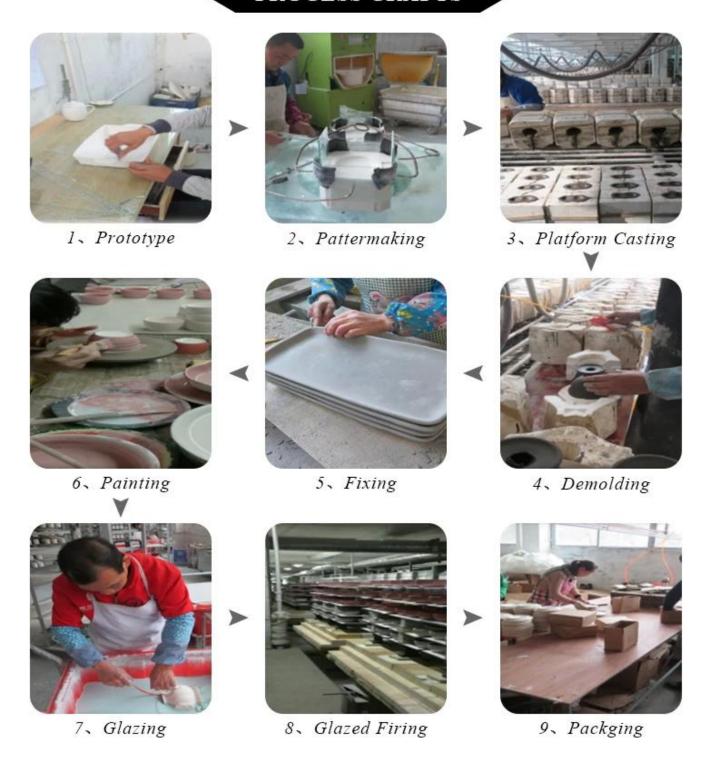

Top dia: 28mm Bottom dia: 48mm Max dia: 80mm Height: 105mm Weight: 214g Capacity: 240ml                                 |
| Packing       | Normal packing,Individual gift box, PVC box, window box, color box, white box, etc                                      |
| Delivery time | Within 35 days after the sample and order confirmed                                                                     |

|          | 30% deposit by T/T in advance and the balance against the copy of B/L   |
|----------|-------------------------------------------------------------------------|
| SULUMANI | By sea,by air,by Express and your shipping agent is acceptable          |
|          | Home decor, Wedding Decoration, Wedding Favors, Decoration enhancement, |

### **Process Craft**

### · PROCESS CRAFTS ·



### **Packaging & Shipping**

We also have **our own professional and international logistic company** for your service.

We are your best choice without any concern.



# Different From The Peer

- Own professional shipping company( Shenzhen Sunny
- Worldwide logistics)
- 20+ years freight history and WCA members.







### · PACKING&SHIPPING ·







### · PACKING DISPLAY ·













# · FACTORY ·







### **Exhibition**

Sunny Glassware have taken part in various exhibitions since 2002 year, like Shanghai, London, Hongkong show.

We win customers'trust and recognition which improve our brand reputation.

### · EXHIBITION ·











There are more than 5000 products in Shenzhen sample room of Sunny Glassware for your reference. Our products are famous for all around the world a