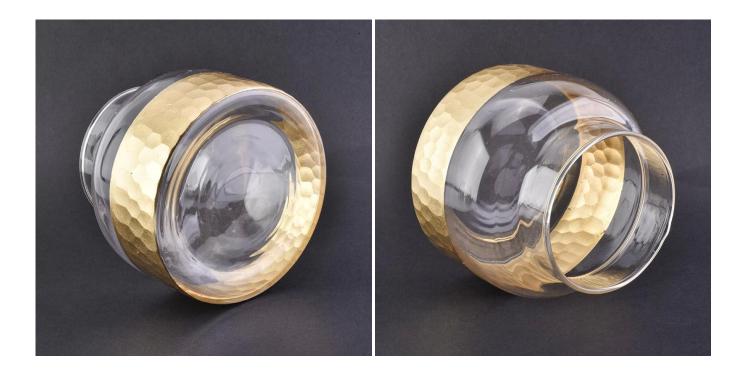

24oz Gold Dip Glass Candle Holders with Engraved Base Home Decor Wholesales

Such a large and abundant sample room

#### **Product Description**

All the pictures on this site are copyrighted by Sunny Glassware. Any unauthorized copy will

be regarded as copyright infringement.

This **glass candle holder** is made of sodalime in high quality. It is classic for all kinds of candle or soy wax. Kindly note that we welcome customized finish and we can do all kinds of lids.

| Product Name   | 24oz Gold Dip Glass Candle Holders with Engraved Base Home Decor Wholesales        |
|----------------|------------------------------------------------------------------------------------|
| Sample time    | 1. 5 days if at exist shaped and size of glass                                     |
|                | 2. 15 days if need new shape or size of glass                                      |
|                | Top dia:85mm                                                                       |
|                | Bottom dia:120mm                                                                   |
|                | Max dia:120mm                                                                      |
|                | Height:105mm                                                                       |
|                | Weight:253g                                                                        |
|                | Capacity:695ml                                                                     |
| Packing        | Normal packing,Individual gift box, PVC box, window box, color box, white box, etc |
| Delivery time  | Within 35 days after the sample and order confirmed                                |
| Payment term   | 30% deposit by T/T in advance and the balance against the copy of B/L              |
| Shipment       | By sea,by air,by Express and your shipping agent is acceptable                     |
| Usage Occasion | Home decor,Wedding Decoration,Wedding Favors,Decoration enhancement,               |