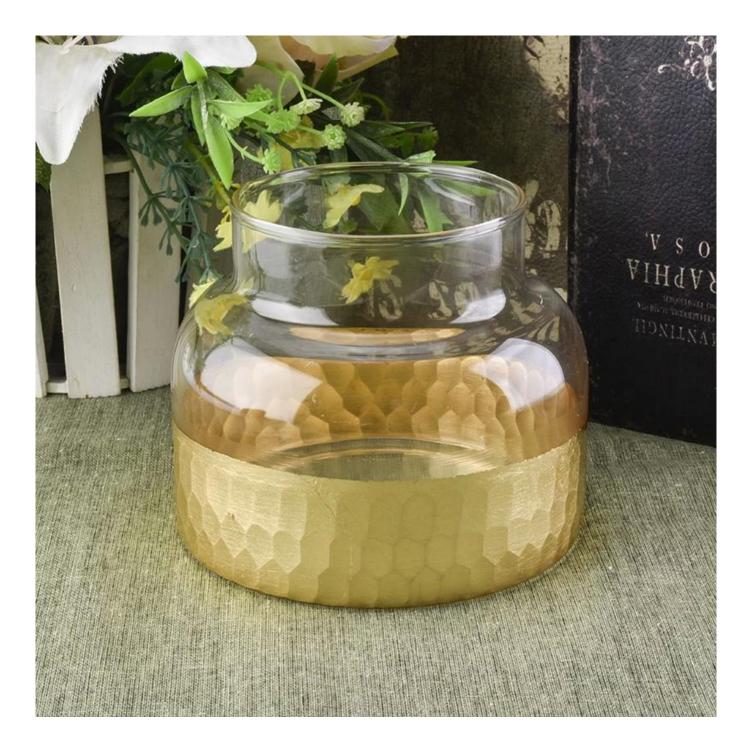

24oz Gold Dip Glass Candle Holders with Engraved Base Home Decor Wholesales

Such a large and abundant sample room

#### **Product Description**

All the pictures on this site are copyrighted by Sunny Glassware. Any unauthorized copy will

be regarded as copyright infringement.

This **glass candle holder** is made of sodalime in high quality. It is classic for all kinds of candle or soy wax. Kindly note that we welcome customized finish and we can do all kinds of lids.

| Product Name   | 24oz Gold Dip Glass Candle Holders with Engraved Base Home Decor Wholesales        |
|----------------|------------------------------------------------------------------------------------|
| Sample time    | 1. 5 days if at exist shaped and size of glass                                     |
|                | 2. 15 days if need new shape or size of glass                                      |
|                | Top dia:85mm                                                                       |
|                | Bottom dia:120mm                                                                   |
|                | Max dia:120mm                                                                      |
|                | Height:105mm                                                                       |
|                | Weight:253g                                                                        |
|                | Capacity:695ml                                                                     |
| Packing        | Normal packing,Individual gift box, PVC box, window box, color box, white box, etc |
| Delivery time  | Within 35 days after the sample and order confirmed                                |
| Payment term   | 30% deposit by T/T in advance and the balance against the copy of B/L              |
| Shipment       | By sea,by air,by Express and your shipping agent is acceptable                     |
| Usage Occasion | Home decor,Wedding Decoration,Wedding Favors,Decoration enhancement,               |