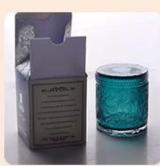

#### **Product Description**

All the pictures on this site are copyrighted by Sunny Glassware. Any unauthorized copy will

be regarded as copyright infringement.

This **glass candle holder** is made of sodalime in high quality. It is classic for all kinds of candle or soy wax. Kindly note that we welcome customized finish and we can do all kinds of lids.

| Product Name   | 24oz Gold Dip Glass Candle Holders with Engraved Base Home Decor Wholesales        |
|----------------|------------------------------------------------------------------------------------|
| Sample time    | 1. 5 days if at exist shaped and size of glass                                     |
|                | 2. 15 days if need new shape or size of glass                                      |
|                | Top dia:85mm                                                                       |
|                | Bottom dia:120mm                                                                   |
|                | Max dia:120mm                                                                      |
|                | Height:105mm                                                                       |
|                | Weight:253g                                                                        |
|                | Capacity:695ml                                                                     |
| Packing        | Normal packing,Individual gift box, PVC box, window box, color box, white box, etc |
| Delivery time  | Within 35 days after the sample and order confirmed                                |
| Payment term   | 30% deposit by T/T in advance and the balance against the copy of B/L              |
| Shipment       | By sea,by air,by Express and your shipping agent is acceptable                     |
| Usage Occasion | Home decor,Wedding Decoration,Wedding Favors,Decoration enhancement,               |