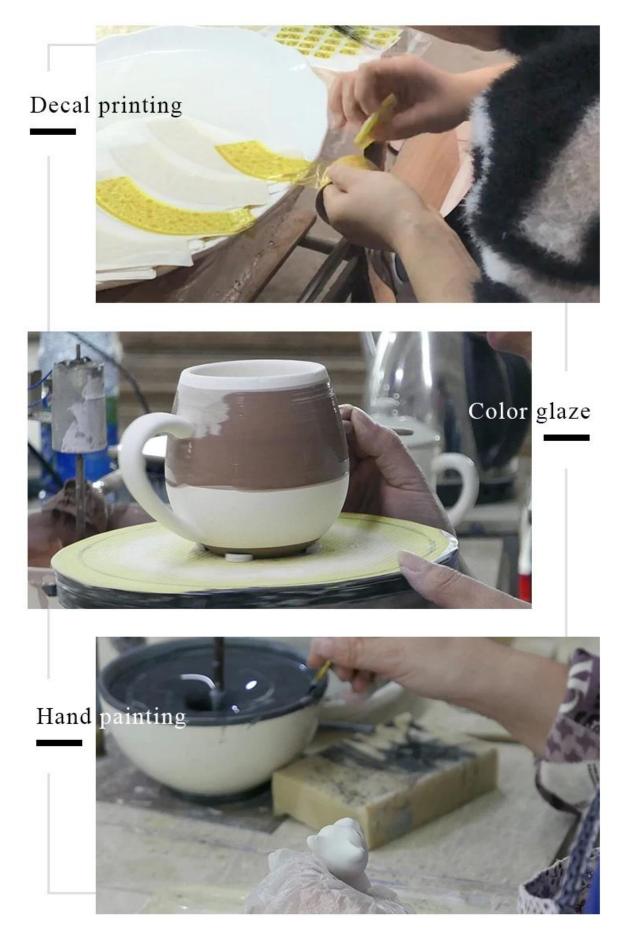

s if need new shape or size</li> </ol> |
| Measure(mm)    | Top dia: 71*71mm<br>Bottom dia: 70*70mm<br>Height: 71mm<br>Weight: 226g<br>Capacity: 220ml        |
| Packing        | Normal packing,Individual gift box, PVC box, window box, color box, white box, etc                |
| Delivery time  | Within 35 days after the sample and order confirmed                                               |
| Payment term   | 30% deposit by T/T in advance and the balance against the copy of B/L                             |
| Shipment       | By sea,by air,by Express and your shipping agent is acceptable                                    |
| Usage Occasion | Home decor,Wedding Decoration,Wedding<br>Favors,Decoration enhancement,                           |

**Process Craft** 

## **DEEP PROCESSING**



#### Service Story

Someone ask me, why Sunny Glassware is **the supplier of 80% fragrance brands in the United State**, take a second to listen to my story about<u>candle holders</u> order, you will understand Sunny always stay with you whatever it happens.

Last summer was really a great experience to us, J placed a big order with mass candle holders to Sunny Glassware at August 2018, everyone was so exciting and wanted to make it perfect .



Everything goes very well at the beginning, fast move, perfect communication, all is good. A small accessory became a big bomb which is out of our expectation, J wanted us to buy this small accessory in China but he told us this is a very difficult stuff, we digged 7 factories and one of them told us they can produce it. We are happy to know that