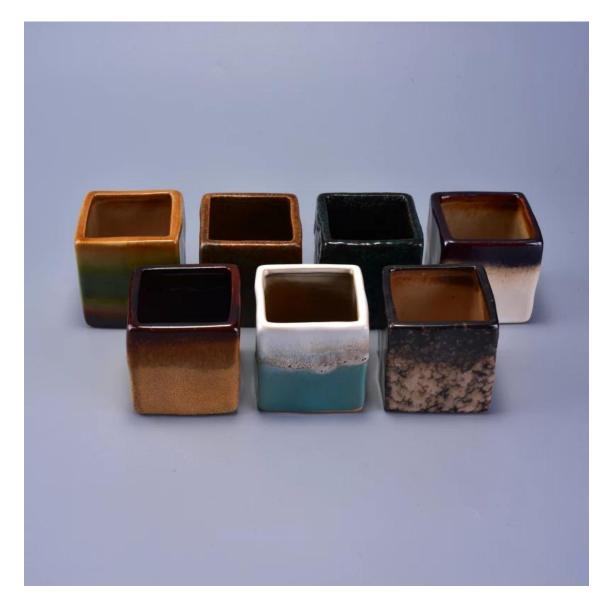

220ml Reactive Stoneware Square Jar Ceramic Candle Vessel for Home Decoration

### **Product Description**

This **ceramic candle holder** is made of reactive stoneware in square shape .Current size is not only option, we welcome customized request.

All the images on this site are copyrighted by Sunny Glassware. Any unauthorized reprinting will be regarded as copyright infringement.

| Product name   | 220ml Reactive Stoneware Square Jar Ceramic Candle<br>Vessel for Home Decoration                  |
|----------------|---------------------------------------------------------------------------------------------------|
| Sample time    | <ol> <li>5 days if at exist shaped and size</li> <li>15 days if need new shape or size</li> </ol> |
| Measure(mm)    | Top dia: 71*71mm<br>Bottom dia: 70*70mm<br>Height: 71mm<br>Weight: 226g<br>Capacity: 220ml        |
| Packing        | Normal packing,Individual gift box, PVC box, window box, color box, white box, etc                |
| Delivery time  | Within 35 days after the sample and order confirmed                                               |
| Payment term   | 30% deposit by T/T in advance and the balance against the copy of B/L                             |
| Shipment       | By sea,by air,by Express and your shipping agent is acceptable                                    |
| Usage Occasion | Home decor,Wedding Decoration,Wedding<br>Favors,Decoration enhancement,                           |