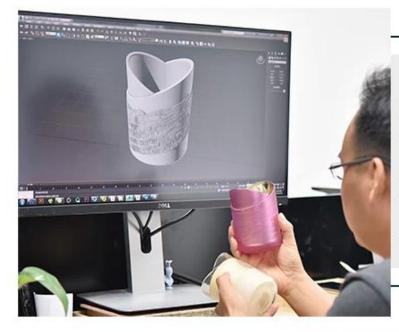

220ml Reactive Stoneware Square Jar Ceramic Candle Vessel for Home Decoration



## Achieve Customers' Ideas

get your ideas becoming creative fragrance products and

### sell them very well

### Award-winning Design Team

won the trust of many upscale brands





### Excellent After-service

problem solved within 24 hours

### **Product Description**

This **ceramic candle holder** is made of reactive stoneware in square shape .Current size is not only option, we welcome customized request.

All the images on this site are copyrighted by Sunny Glassware. Any unauthorized reprinting will be regarded as copyright infringement.





| Product name   | 220ml Reactive Stoneware Square Jar Ceramic Candle<br>Vessel for Home Decoration                  |
|----------------|---------------------------------------------------------------------------------------------------|
|