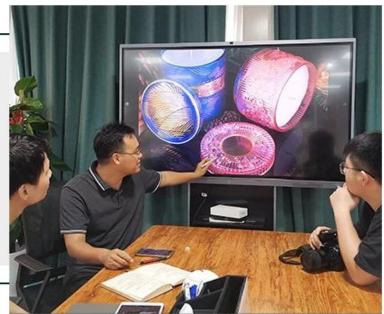

220ml Reactive Stoneware Square Jar Ceramic Candle Vessel for Home Decoration



## Achieve Customers' Ideas

get your ideas becoming creative fragrance products and

### sell them very well

### Award-winning Design Team

won the trust of many upscale brands





### Excellent After-service

problem solved within 24 hours

### **Product Description**

This **ceramic candle holder** is made of reactive stoneware in square shape .Current size is not only option, we welcome customized request.

All the images on this site are copyrighted by Sunny Glassware. Any unauthorized reprinting will be regarded as copyright infringement.





| Product name   | 220ml Reactive Stoneware Square Jar Ceramic Candle<br>Vessel for Home Decoration                  |
|----------------|---------------------------------------------------------------------------------------------------|
| Sample time    | <ol> <li>5 days if at exist shaped and size</li> <li>15 days if need new shape or size</li> </ol> |
| Measure(mm)    | Top dia: 71*71mm<br>Bottom dia: 70*70mm<br>Hei