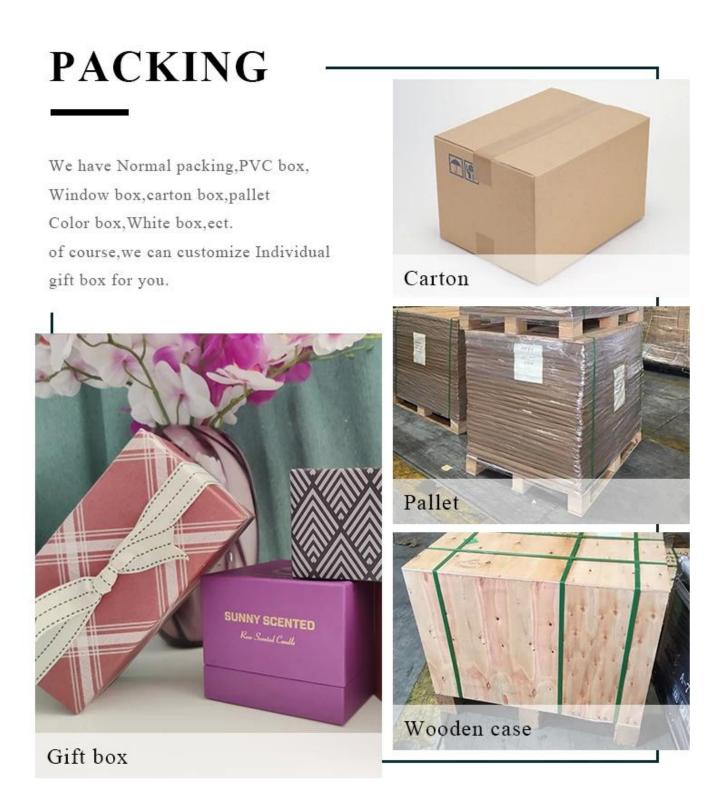

### **Product Description**

This **ceramic candle holder** is made of reactive stoneware in square shape .Current size is not only option, we welcome customized request.

All the images on this site are copyrighted by Sunny Glassware. Any unauthorized reprinting will be regarded as copyright infringement.

| Product name   | 220ml Reactive Stoneware Square Jar Ceramic Candle<br>Vessel for Home Decoration                  |
|----------------|---------------------------------------------------------------------------------------------------|
| Sample time    | <ol> <li>5 days if at exist shaped and size</li> <li>15 days if need new shape or size</li> </ol> |
| Measure(mm)    | Top dia: 71*71mm<br>Bottom dia: 70*70mm<br>Height: 71mm<br>Weight: 226g<br>Capacity: 220ml        |
| Packing        | Normal packing,Individual gift box, PVC box, window box, color box, white box, etc                |
| Delivery time  | Within 35 days after the sample and order confirmed                                               |
| Payment term   | 30% deposit by T/T in advance and the balance against the copy of B/L                             |
| Shipment       | By sea,by air,by Express and your shipping agent is acceptable                                    |
| Usage Occasion | Home decor,Wedding Decoration,Wedding<br>Favors,Decoration enhancement,                           |