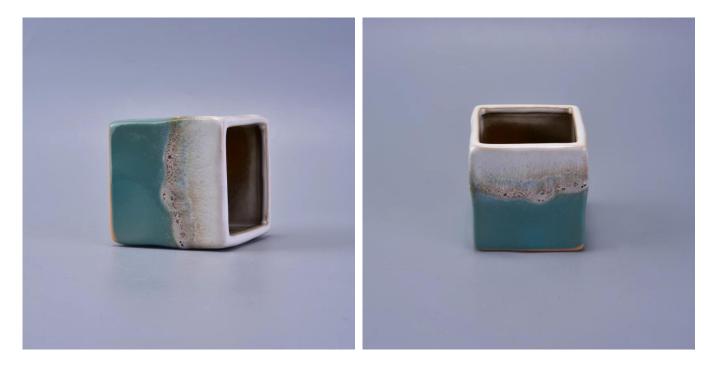

220ml Reactive Stoneware Square Jar Ceramic Candle Vessel for Home Decoration

### **Product Description**

This **ceramic candle holder** is made of reactive stoneware in square shape .Current size is not only option, we welcome customized request.

All the images on this site are copyrighted by Sunny Glassware. Any unauthorized reprinting will be regarded as copyright infringement.

| Product name   | 220ml Reactive Stoneware Square Jar Ceramic Candle<br>Vessel for Home Decoration                  |
|----------------|---------------------------------------------------------------------------------------------------|
| Sample time    | <ol> <li>5 days if at exist shaped and size</li> <li>15 days if need new shape or size</li> </ol> |
| Measure(mm)    | Top dia: 71*71mm<br>Bottom dia: 70*70mm<br>Height: 71mm<br>Weight: 226g<br>Capacity: 220ml        |
| Packing        | Normal packing,Individual gift box, PVC box, window box, color box, white box, etc                |
| Delivery time  | Within 35 days after the sample and order confirmed                                               |
| Payment term   | 30% deposit by T/T in advance and the balance against the copy of B/L                             |
| Shipment       | By sea,by air,by Express and your shipping agent is acceptable                                    |
| Usage Occasion | Home decor,Wedding Decoration,Wedding<br>Favors,Decoration enhancement,                           |