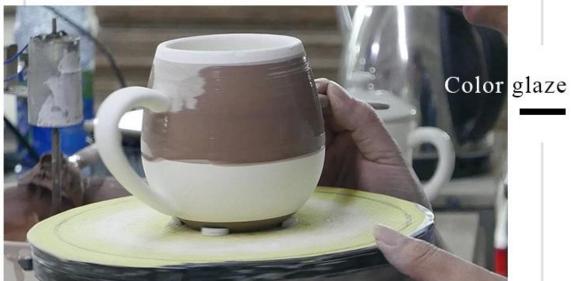

ht: 85mm Weight: 250g Capacity: 200ml                                  |
| Packing       | Normal packing,Individual gift box, PVC box, window box, color box, white box, etc                     |
| Delivery time | Within 35 days after the sample and order confirmed                                                    |

| Payment term   | 30% deposit by T/T in advance and the balance against the copy of B/L   |
|----------------|-------------------------------------------------------------------------|
| Shipment       | By sea,by air,by Express and your shipping agent is acceptable          |
| Usage Occasion | Home decor, Wedding Decoration, Wedding Favors, Decoration enhancement, |

# **MAIN PRODUCTS**



Glass Candle Holders













### **Process Craft**

### **DEEP PROCESSING**







#### **Service Story**

Someone ask me, why Sunny Glassware is **the supplier of 80% fragrance brands in the United State**, take a second to listen to my story about\_candle holders order, you will understand Sunny always stay with you whatever it happens.

Last summer was really a great experience to us, J placed a big order with mass candle holders to Sunny Glassware at August 2018, everyone was so exciting and wanted to make it perfect.



Everything goes very well at the beginning, fast move, perfect communication, all is good. A small accessory became a big bomb which is out of our expectation, J wanted us to buy this small accessory in China but he told us this is a very difficult stuff, we digged 7 factories and one of them told us they can produce it. We are happy to know that