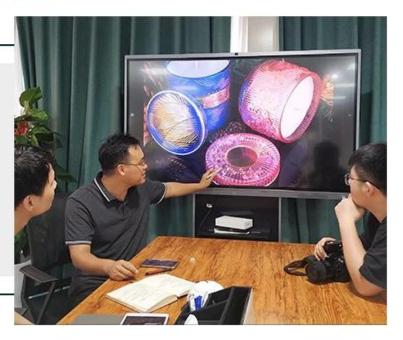

| 200ml Geometric ceramic candle jar scented candle vessel home decoration |
|--------------------------------------------------------------------------|
|                                                                          |
|                                                                          |



### Achieve Customers' Ideas

get your ideas becoming creative fragrance products and

sell them very well

### Award-winning Design Team

won the trust of many upscale brands





### Excellent After-service

problem solved within 24 hours

### **Product Description**

This **candle holder** is designed by our professional designers team. It is made from deep processing and kept good quality. A nice choice for home, wedding, party decorations





| Product name  | 200ml Geometric ceramic candle jar scented candle vessel home decoration                               |
|---------------|--------------------------------------------------------------------------------------------------------|
| Sample time   | <ol> <li>5-7 days if at exist shaped and size</li> <li>15-20 days if need new shape or size</li> </ol> |
| Measure(mm)   | Top dia: 87mm Max Dia:113mm Height: 85mm Weight: 250g Capacity: 200ml                                  |
| Packing       | Normal packing