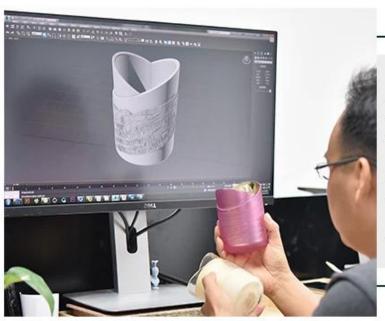

| 200ml Geometric ceramic candle jar scented candle vessel home decoration |
|--------------------------------------------------------------------------|
|                                                                          |
|                                                                          |



### Achieve Customers' Ideas

get your ideas becoming creative fragrance products and

sell them very well

### Award-winning Design Team

won the trust of many upscale brands





### Excellent After-service

problem solved within 24 hours

### **Product Description**

This **candle holder** is designed by our professional designers team. It is made from deep processing and kept good quality. A nice choice for home, wedding, party decorations





| Product name  | 200ml Geometric ceramic candle jar scented candle vessel home decoration                               |
|---------------|--------------------------------------------------------------------------------------------------------|
| Sample time   | <ol> <li>5-7 days if at exist shaped and size</li> <li>15-20 days if need new sha