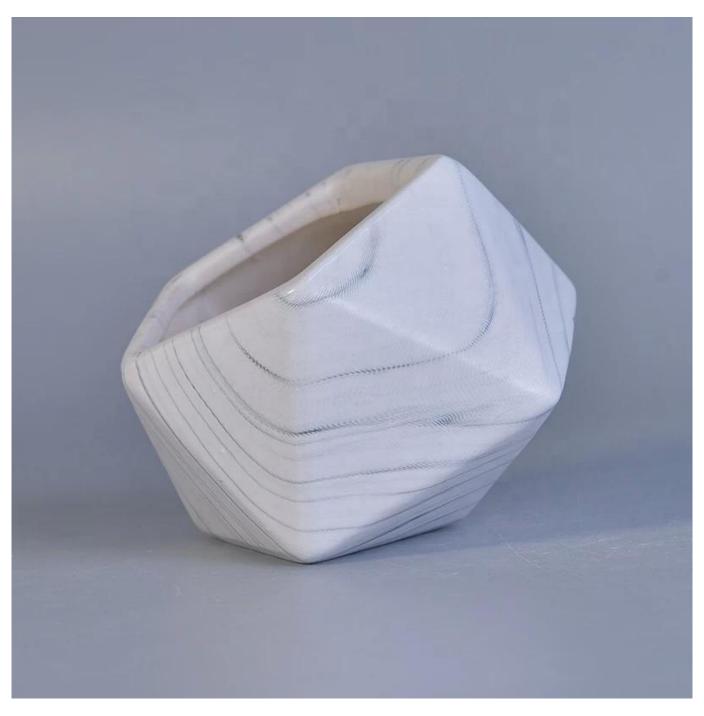

| 200ml Geometric ceramic candle jar scented candle vessel home decoration |
|--------------------------------------------------------------------------|
|                                                                          |
|                                                                          |

### **Product Description**

This **candle holder** is designed by our professional designers team. It is made from deep processing and kept good quality. A nice choice for home, wedding, party decorations

| Product name  | 200ml Geometric ceramic candle jar scented candle vessel home decoration                               |
|---------------|--------------------------------------------------------------------------------------------------------|
| Sample time   | <ol> <li>5-7 days if at exist shaped and size</li> <li>15-20 days if need new shape or size</li> </ol> |
| Measure(mm)   | Top dia: 87mm Max Dia:113mm Height: 85mm Weight: 250g Capacity: 200ml                                  |
| Packing       | Normal packing,Individual gift box, PVC box, window box, color box, white box, etc                     |
| Delivery time | Within 35 days after the sample and order confirmed                                                    |