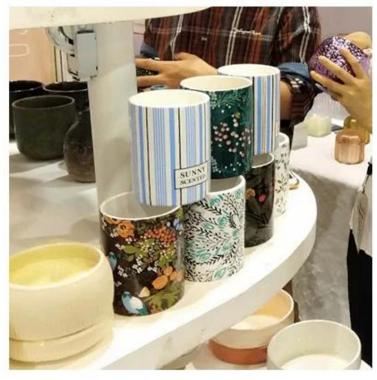

### **Product Description**

This **candle holder** is designed by our professional designers team. It is made from deep processing and kept good quality. A nice choice for home, wedding, party decorations

| Product name  | 200ml Geometric ceramic candle jar scented candle vessel home decoration                               |
|---------------|--------------------------------------------------------------------------------------------------------|
| Sample time   | <ol> <li>5-7 days if at exist shaped and size</li> <li>15-20 days if need new shape or size</li> </ol> |
| Measure(mm)   | Top dia: 87mm Max Dia:113mm Height: 85mm Weight: 250g Capacity: 200ml                                  |
| Packing       | Normal packing,Individual gift box, PVC box, window box, color box, white box, etc                     |
| Delivery time | Within 35 days after the sample and order confirmed                                                    |