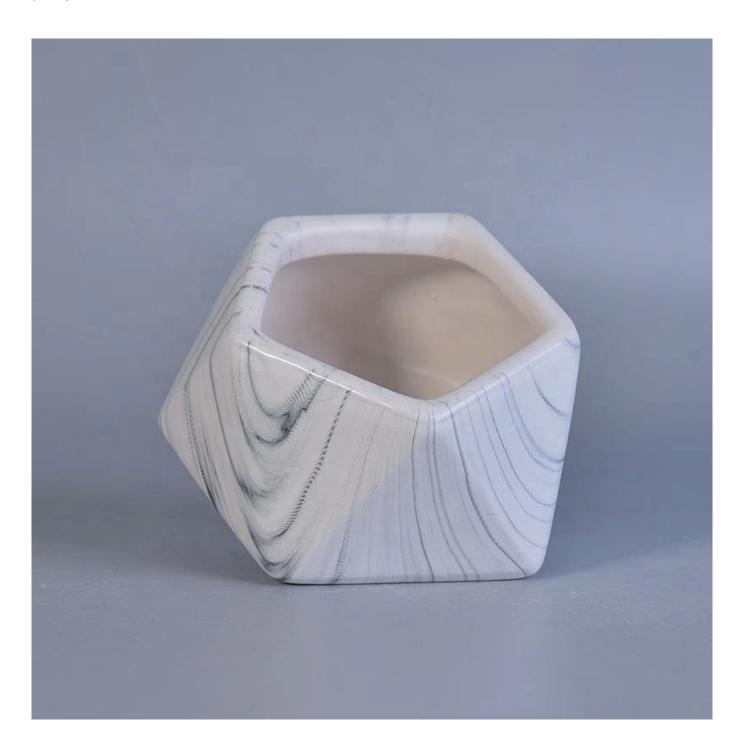

| 200ml Geometric ceramic candle jar scented candle vessel home decoration |
|--------------------------------------------------------------------------|
|                                                                          |
|                                                                          |

### **Product Description**

This **candle holder** is designed by our professional designers team. It is made from deep processing and kept good quality. A nice choice for home, wedding, party decorations

| Product name  | 200ml Geometric ceramic candle jar scented candle vessel home decoration                               |
|---------------|--------------------------------------------------------------------------------------------------------|
| Sample time   | <ol> <li>5-7 days if at exist shaped and size</li> <li>15-20 days if need new shape or size</li> </ol> |
| Measure(mm)   | Top dia: 87mm Max Dia:113mm Height: 85mm Weight: 250g Capacity: 200ml                                  |
| Packing       | Normal packing,Individual gift box, PVC box, window box, color box, white box, etc                     |
| Delivery time | Within 35 days after the sample and order confirmed                                                    |