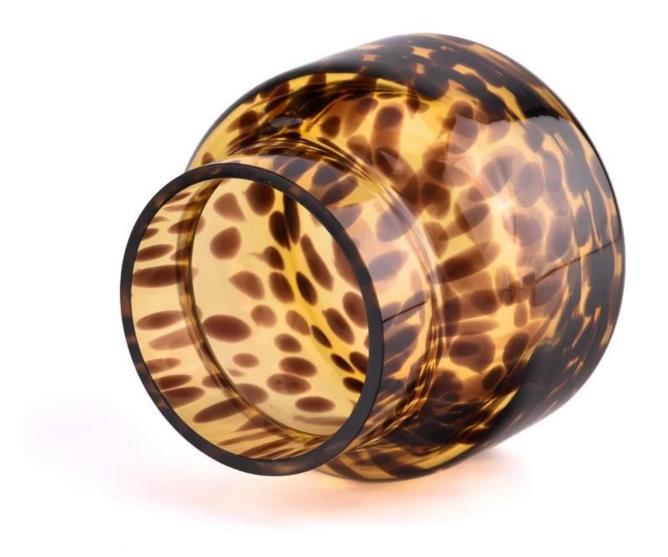

# 18oz mouth blowing glass candle holders with Leopard print

# product description

| product<br>name   | 18oz mouth blowing glass candle holders with Leopard print                                       |
|-------------------|--------------------------------------------------------------------------------------------------|
| Sample time       | 1. 5 days if there is glass shape and size<br>2. 15 days, if you need new shapes and sizes glass |
| Measure           | Item No.:SGHT23052311 Top dia:84 mm Bottom dia:120 mm Height:102 mm Weight:579g Capacity:660 ml  |
| Packing           | Normal packing, Individual gift box, PVC box, window box, color box, white box, etc              |
| Delivery<br>time  | Within 35 days after the sample and order confirmed                                              |
| Payment<br>term   | 30% deposit by T/T in advance and the balance against the copy of B/L                            |
| Shipment          | By sea,by air,by Express and your shipping agent is acceptable                                   |
| Usage<br>Occasion | Home decor, Wedding Decoration, Wedding Favors, Decoration enhancement,                          |