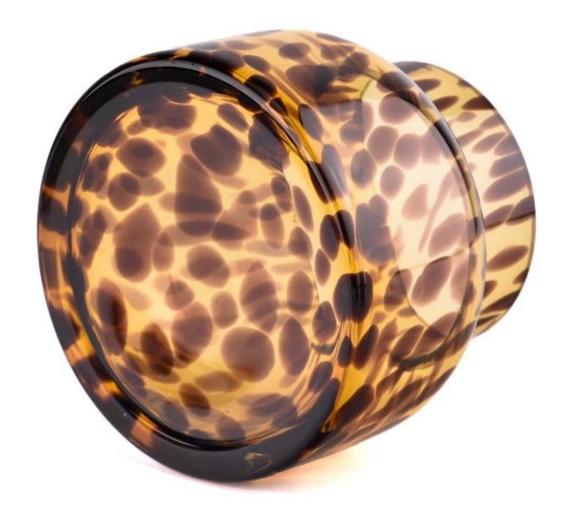

# 18oz mouth blowing glass candle holders with Leopard print

# product description

| product<br>name   | 18oz mouth blowing glass candle holders with Leopard print                                       |
|-------------------|--------------------------------------------------------------------------------------------------|
| Sample time       | 1. 5 days if there is glass shape and size<br>2. 15 days, if you need new shapes and sizes glass |
| Measure           | Item No.:SGHT23052311 Top dia:84 mm Bottom dia:120 mm Height:102 mm Weight:579g Capacity:660 ml  |
| Packing           | Normal packing, Individual gift box, PVC box, window box, color box, white box, etc              |
| Delivery<br>time  | Within 35 days after the sample and order confirmed                                              |
| Payment<br>term   | 30% deposit by T/T in advance and the balance against the copy of B/L                            |
| Shipment          | By sea,by air,by Express and your shipping agent is acceptable                                   |
| Usage<br>Occasion | Home decor, Wedding Decoration, Wedding Favors, Decoration enhancement,                          |