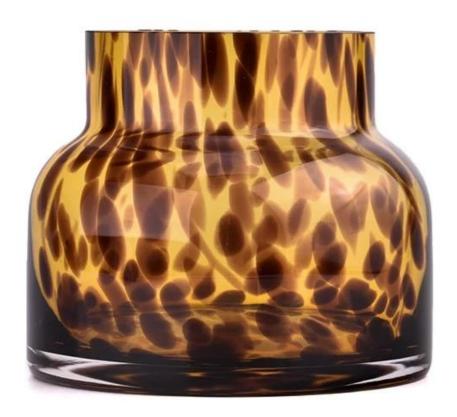

# 18oz mouth blowing glass candle holders with Leopard print

# product description

| product<br>name   | 18oz mouth blowing glass candle holders with Leopard print                                       |
|-------------------|--------------------------------------------------------------------------------------------------|
| Sample time       | 1. 5 days if there is glass shape and size<br>2. 15 days, if you need new shapes and sizes glass |
| Measure           | Item No.:SGHT23052311 Top dia:84 mm Bottom dia:120 mm Height:102 mm Weight:579g Capacity:660 ml  |
| Packing           | Normal packing, Individual gift box, PVC box, window box, color box, white box, etc              |
| Delivery<br>time  | Within 35 days after the sample and order confirmed                                              |
| Payment<br>term   | 30% deposit by T/T in advance and the balance against the copy of B/L                            |
| Shipment          | By sea,by air,by Express and your shipping agent is acceptable                                   |
| Usage<br>Occasion | Home decor, Wedding Decoration, Wedding Favors, Decoration enhancement,                          |

Unusual shapes and simple style-perfect for presenting your style in any room. Quality, impressive style and these <u>glass candle jar</u> so very gift worthy.

This gorgeous glass candle jar matches with any home decoration furniture, for example, dining table, cooking bench, dressing table, tea table, coffee bar and bookshelves. It is also easy going with restaurants and hotels. When the candle is lighted, the room is filled with aroma!