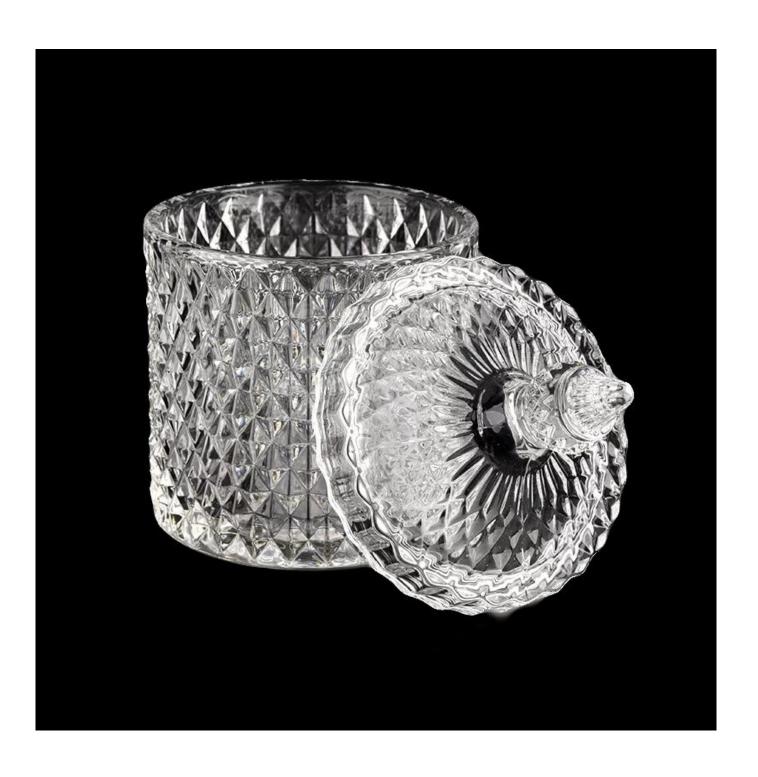

### 18oz Diamond design glass candle holders with lids wholesale

| Measure(mm)           | Jar: Top dia: 104mm Bottom dia: 104mm Height: 99mm Weight: 526g Capacity: 545ml Lid: dia: 104mm Height: 80mm Weight: 217g |
|-----------------------|---------------------------------------------------------------------------------------------------------------------------|
| Packing               | Normal packing,Individual gift box, PVC box, window box, color box, white box, etc                                        |
| Delivery time         | Within 35 days after the sample and order confirmed                                                                       |
| Payment term          | 30% deposit by T/T in advance and the balance against the copy of B/L                                                     |
| Shipment              | By sea,by air,by Express and your shipping agent is acceptable                                                            |
| <b>Usage Occasion</b> | Home decor, Wedding Decoration, Wedding Favors, Decoration enhancement,                                                   |