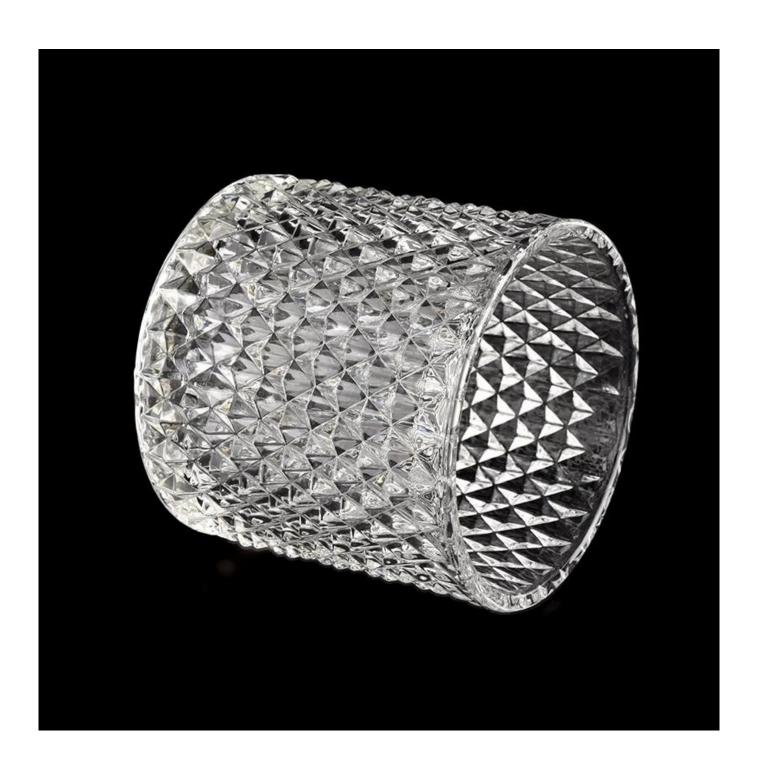

### 18oz Diamond design glass candle holders with lids wholesale

| Measure(mm)           | Jar: Top dia: 104mm Bottom dia: 104mm Height: 99mm Weight: 526g Capacity: 545ml Lid: dia: 104mm Height: 80mm Weight: 217g |
|-----------------------|---------------------------------------------------------------------------------------------------------------------------|
| Packing               | Normal packing,Individual gift box, PVC box, window box, color box, white box, etc                                        |
| Delivery time         | Within 35 days after the sample and order confirmed                                                                       |
| Payment term          | 30% deposit by T/T in advance and the balance against the copy of B/L                                                     |
| Shipment              | By sea,by air,by Express and your shipping agent is acceptable                                                            |
| <b>Usage Occasion</b> | Home decor, Wedding Decoration, Wedding Favors, Decoration enhancement,                                                   |