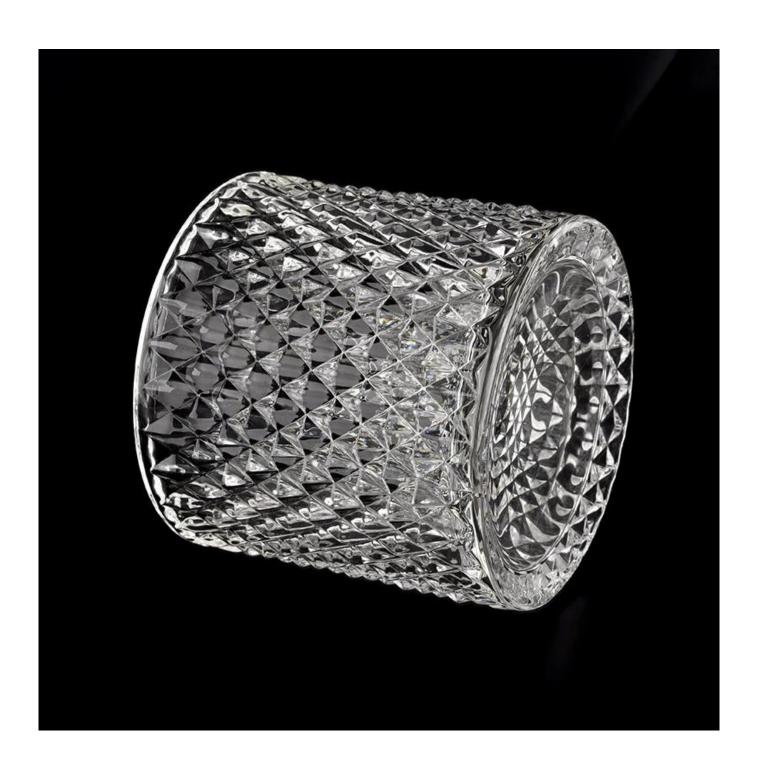

### 18oz Diamond design glass candle holders with lids wholesale

| Measure(mm)           | Jar: Top dia: 104mm Bottom dia: 104mm Height: 99mm Weight: 526g Capacity: 545ml Lid: dia: 104mm Height: 80mm Weight: 217g |
|-----------------------|---------------------------------------------------------------------------------------------------------------------------|
| Packing               | Normal packing,Individual gift box, PVC box, window box, color box, white box, etc                                        |
| Delivery time         | Within 35 days after the sample and order confirmed                                                                       |
| Payment term          | 30% deposit by T/T in advance and the balance against the copy of B/L                                                     |
| Shipment              | By sea,by air,by Express and your shipping agent is acceptable                                                            |
| <b>Usage Occasion</b> | Home decor, Wedding Decoration, Wedding Favors, Decoration enhancement,                                                   |