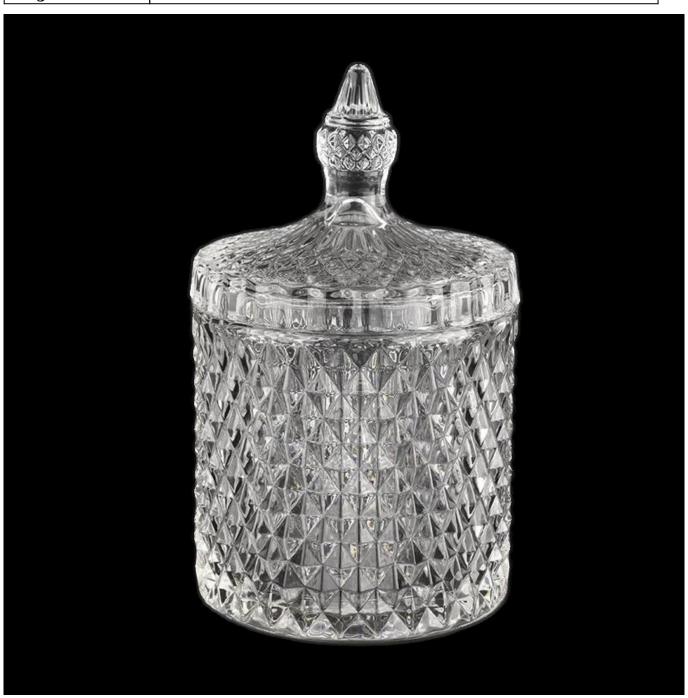

### 18oz Diamond design glass candle holders with lids wholesale

| Measure(mm)           | Jar: Top dia: 104mm Bottom dia: 104mm Height: 99mm Weight: 526g Capacity: 545ml Lid: dia: 104mm Height: 80mm Weight: 217g |
|-----------------------|---------------------------------------------------------------------------------------------------------------------------|
| Packing               | Normal packing,Individual gift box, PVC box, window box, color box, white box, etc                                        |
| Delivery time         | Within 35 days after the sample and order confirmed                                                                       |
| Payment term          | 30% deposit by T/T in advance and the balance against the copy of B/L                                                     |
| Shipment              | By sea,by air,by Express and your shipping agent is acceptable                                                            |
| <b>Usage Occasion</b> | Home decor, Wedding Decoration, Wedding Favors, Decoration enhancement,                                                   |