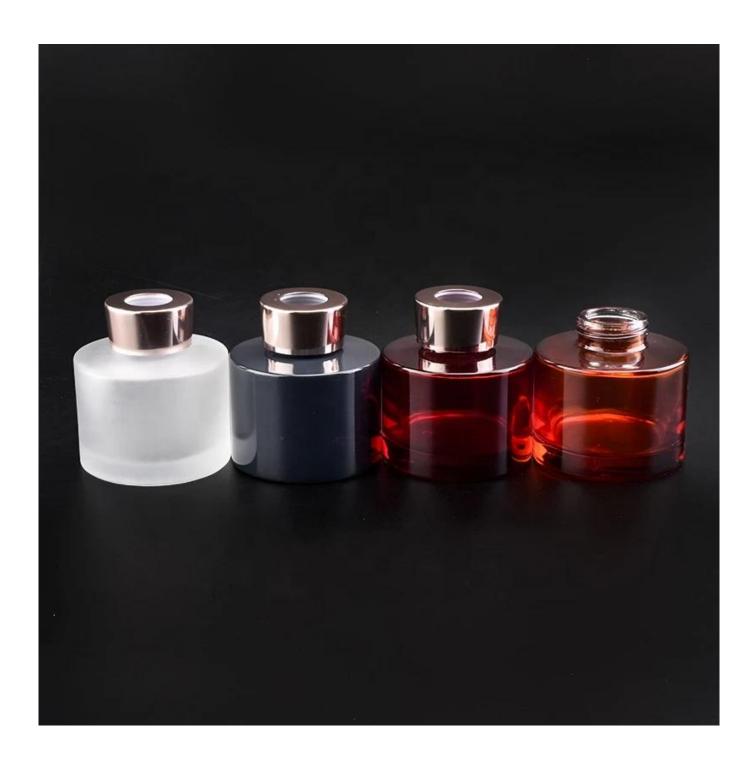

| 180ml Cylinder glass essential oil diffuser bottle fragrance aromatherapy car decoration wholesale |  |  |  |
|----------------------------------------------------------------------------------------------------|--|--|--|
|                                                                                                    |  |  |  |
|                                                                                                    |  |  |  |
|                                                                                                    |  |  |  |
|                                                                                                    |  |  |  |
|                                                                                                    |  |  |  |
|                                                                                                    |  |  |  |
|                                                                                                    |  |  |  |
|                                                                                                    |  |  |  |
|                                                                                                    |  |  |  |
|                                                                                                    |  |  |  |
|                                                                                                    |  |  |  |

(All the images on this site are copyrighted by Sunny Glassware. Any unauthorized reprinting will be regarded as copyright infringement.)

| product name   | 180ml Cylinder glass essential oil diffuser bottle fragrance aromatherapy car decoration wholesale                  |  |
|----------------|---------------------------------------------------------------------------------------------------------------------|--|
| Sample time    | <ol> <li>5 days if at exist shaped and size of glass</li> <li>15 days if need new shape or size of glass</li> </ol> |  |
| Measure(mm)    | Top dia: 34mm Bottom dia: 78mm Height: 78mm Weight: 281g Capacity: 181ml                                            |  |
| Packing        | Normal packing,Individual gift box, PVC box, window box, color box, white box, etc                                  |  |
| Delivery time  | Within 35 days after the sample and order confirmed                                                                 |  |
| Payment term   | 30% deposit by T/T in advance and the balance against the copy of B/L                                               |  |
| Shipment       | By sea,by air,by Express and your shipping agent is acceptable                                                      |  |
| Usage Occasion | Home decor, Wedding Decoration, Wedding Favors, Decoration enhancement,                                             |  |