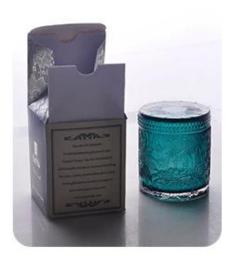

#### **Product Description**

ARTISAN DESIGN: Everything flourishes in spring, this artfully-designed pattern brings people a sense of vitality. This beautiful aromatic diffuser is a perfect home decor piece for flameless fragrance.

(All the images on this site are copyrighted by Sunny Glassware. Any unauthorized reprinting will be regarded as copyright infringement.)

| product name   | 180ml Cylinder glass essential oil diffuser bottle fragrance aromatherapy car decoration wholesale                  |  |
|----------------|---------------------------------------------------------------------------------------------------------------------|--|
| Sample time    | <ol> <li>5 days if at exist shaped and size of glass</li> <li>15 days if need new shape or size of glass</li> </ol> |  |
| Measure(mm)    | Top dia: 34mm Bottom dia: 78mm Height: 78mm Weight: 281g Capacity: 181ml                                            |  |
| Packing        | Normal packing,Individual gift box, PVC box, window box, color box, white box, etc                                  |  |
| Delivery time  | Within 35 days after the sample and order confirmed                                                                 |  |
| Payment term   | 30% deposit by T/T in advance and the balance against the copy of B/L                                               |  |
| Shipment       | By sea,by air,by Express and your shipping agent is acceptable                                                      |  |
| Usage Occasion | Home decor, Wedding Decoration, Wedding Favors, Decoration enhancement,                                             |  |