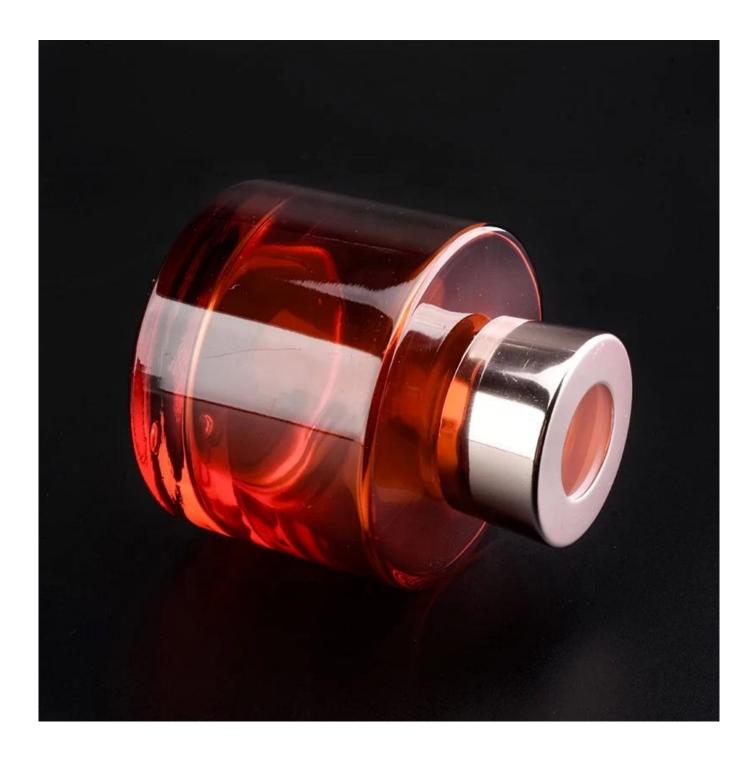

| 180ml Cylinder glass essential oil diffuser bottle fragrance aromatherapy car decoration wholesale |  |  |  |
|----------------------------------------------------------------------------------------------------|--|--|--|
|                                                                                                    |  |  |  |
|                                                                                                    |  |  |  |
|                                                                                                    |  |  |  |
|                                                                                                    |  |  |  |
|                                                                                                    |  |  |  |
|                                                                                                    |  |  |  |
|                                                                                                    |  |  |  |
|                                                                                                    |  |  |  |
|                                                                                                    |  |  |  |
|                                                                                                    |  |  |  |
|                                                                                                    |  |  |  |

(All the images on this site are copyrighted by Sunny Glassware. Any unauthorized reprinting will be regarded as copyright infringement.)

| product name   | 180ml Cylinder glass essential oil diffuser bottle fragrance aromatherapy car decoration wholesale                  |  |
|----------------|---------------------------------------------------------------------------------------------------------------------|--|
| Sample time    | <ol> <li>5 days if at exist shaped and size of glass</li> <li>15 days if need new shape or size of glass</li> </ol> |  |
| Measure(mm)    | Top dia: 34mm Bottom dia: 78mm Height: 78mm Weight: 281g Capacity: 181ml                                            |  |
| Packing        | Normal packing,Individual gift box, PVC box, window box, color box, white box, etc                                  |  |
| Delivery time  | Within 35 days after the sample and order confirmed                                                                 |  |
| Payment term   | 30% deposit by T/T in advance and the balance against the copy of B/L                                               |  |
| Shipment       | By sea,by air,by Express and your shipping agent is acceptable                                                      |  |
| Usage Occasion | Home decor, Wedding Decoration, Wedding Favors, Decoration enhancement,                                             |  |