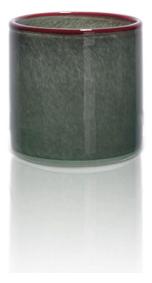

17oz White with Yellow Rim Glass Candle Holder Home Decor

Such a large and abundant sample room

| Product Name   | 17oz White with Yellow Rim Glass Candle Holder Home Decor                                                           |
|----------------|---------------------------------------------------------------------------------------------------------------------|
| Sample time    | <ol> <li>5 days if at exist shaped and size of glass</li> <li>15 days if need new shape or size of glass</li> </ol> |
| Measure(mm)    | Top dia.: 100mm<br>Bottom dia.: 100mm<br>Height: 100mm<br>Capacity: 490ml<br>Weight: 678g                           |
| Packing        | Normal packing,Individual gift box, PVC box, window box, color box, white box, etc                                  |
| Delivery time  | Within 35 days after the sample and order confirmed                                                                 |
| Payment term   | 30% deposit by T/T in advance and the balance against the copy of B/L                                               |
| Shipment       | By sea,by air,by Express and your shipping agent is acceptable                                                      |
| Usage Occasion | Home decor,Wedding Decoration,Wedding Favors,Decoration enhancement,                                                |