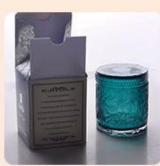

17oz White with Yellow Rim Glass Candle Holder Home Decor

Such a large and abundant sample room

#### **Product Description**

All the pictures on this site are copyrighted by Sunny Glassware. Any unauthorized copy will

be regarded as copyright infringement.

This **glass candle holder** is made of sodalime in high quality. It is classic for all kinds of candle or soy wax. Kindly note that we welcome customized finish and we can do all kinds of lids.