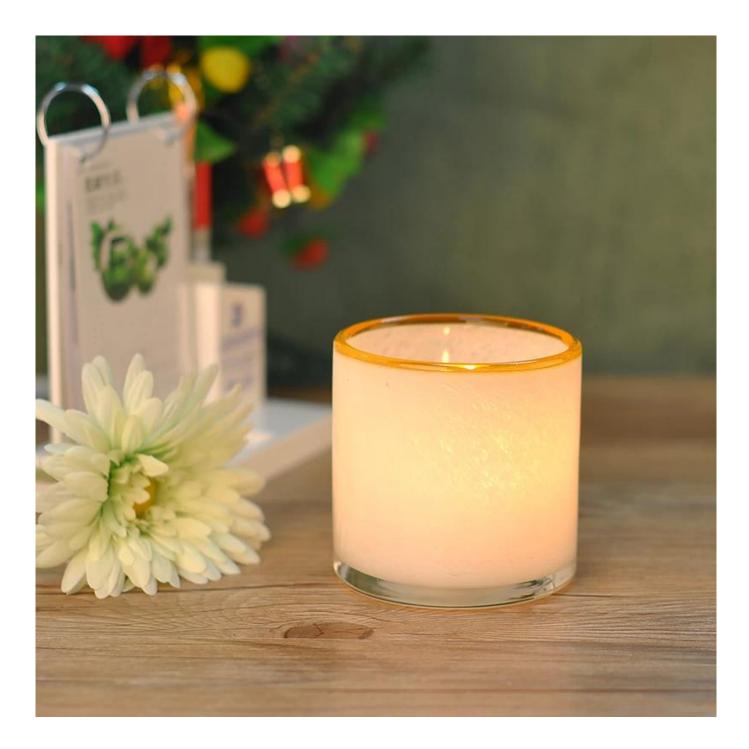

17oz White with Yellow Rim Glass Candle Holder Home Decor

Such a large and abundant sample room

#### **Product Description**

All the pictures on this site are copyrighted by Sunny Glassware. Any unauthorized copy will

be regarded as copyright infringement.

This **glass candle holder** is made of sodalime in high quality. It is classic for all kinds of candle or soy wax. Kindly note that we welcome customized finish and we can do all kinds of lids.

| Product Name   | 17oz White with Yellow Rim Glass Candle Holder Home Decor                                                           |
|----------------|---------------------------------------------------------------------------------------------------------------------|
| Sample time    | <ol> <li>5 days if at exist shaped and size of glass</li> <li>15 days if need new shape or size of glass</li> </ol> |
| Measure(mm)    | Top dia.: 100mm<br>Bottom dia.: 100mm<br>Height: 100mm<br>Capacity: 490ml<br>Weight: 678g                           |
| Packing        | Normal packing,Individual gift box, PVC box, window box, color box, white box, etc                                  |
| Delivery time  | Within 35 days after the sample and order confirmed                                                                 |
| Payment term   | 30% deposit by T/T in advance and the balance against the copy of B/L                                               |
| Shipment       | By sea,by air,by Express and your shipping agent is acceptable                                                      |
| Usage Occasion | Home decor,Wedding Decoration,Wedding Favors,Decoration enhancement,                                                |