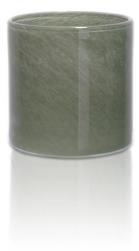

17oz White with Yellow Rim Glass Candle Holder Home Decor

Such a large and abundant sample room

| Product Name   | 17oz White with Yellow Rim Glass Candle Holder Home Decor                                                           |
|----------------|---------------------------------------------------------------------------------------------------------------------|
| Sample time    | <ol> <li>5 days if at exist shaped and size of glass</li> <li>15 days if need new shape or size of glass</li> </ol> |
| Measure(mm)    | Top dia.: 100mm<br>Bottom dia.: 100mm<br>Height: 100mm<br>Capacity: 490ml<br>Weight: 678g                           |
| Packing        | Normal packing,Individual gift box, PVC box, window box, color box, white box, etc                                  |
| Delivery time  | Within 35 days after the sample and order confirmed                                                                 |
| Payment term   | 30% deposit by T/T in advance and the balance against the copy of B/L                                               |
| Shipment       | By sea,by air,by Express and your shipping agent is acceptable                                                      |
| Usage Occasion | Home decor,Wedding Decoration,Wedding Favors,Decoration enhancement,                                                |