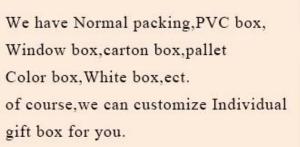

| Product Name   | 17oz White with Yellow Rim Glass Candle Holder Home Decor                                                           |
|----------------|---------------------------------------------------------------------------------------------------------------------|
| Sample time    | <ol> <li>5 days if at exist shaped and size of glass</li> <li>15 days if need new shape or size of glass</li> </ol> |
| Measure(mm)    | Top dia.: 100mm<br>Bottom dia.: 100mm<br>Height: 100mm<br>Capacity: 490ml<br>Weight: 678g                           |
| Packing        | Normal packing,Individual gift box, PVC box, window box, color box, white box, etc                                  |
| Delivery time  | Within 35 days after the sample and order confirmed                                                                 |
| Payment term   | 30% deposit by T/T in advance and the balance against the copy of B/L                                               |
| Shipment       | By sea,by air,by Express and your shipping agent is acceptable                                                      |
| Usage Occasion | Home decor,Wedding Decoration,Wedding Favors,Decoration enhancement,                                                |