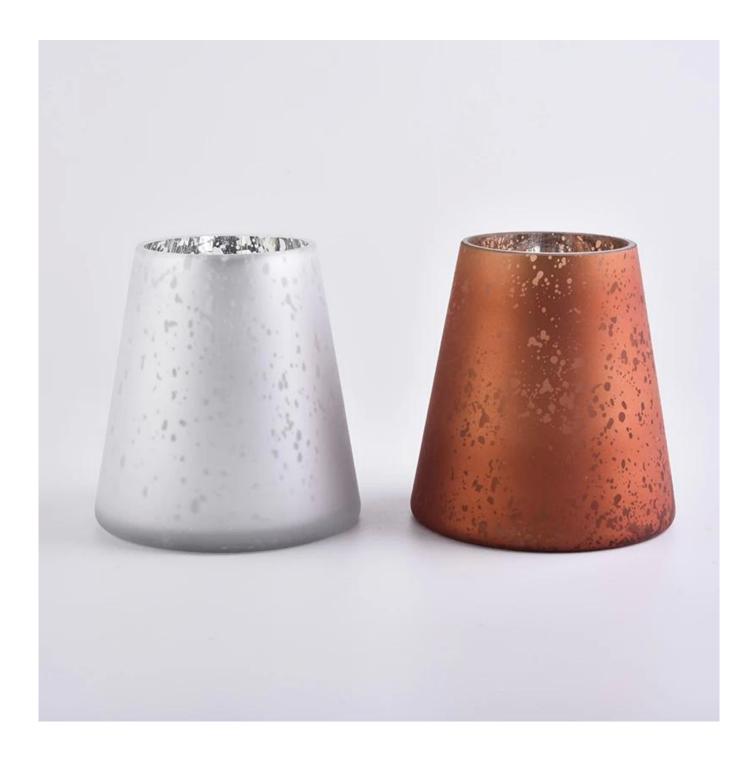

16oz frosted white glass candle jars with silver inside

#### **Product Description**

All the pictures on this site are copyrighted by Sunny Glassware. Any unauthorized copy will

be regarded as copyright infringement.

This **candle bowl** is made of sodalime in high quality. It is suitable for all kinds of candle or soy wax. We can do any customized print on the glass. Finish MOQ is 3000pcs per design.