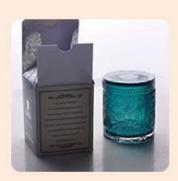

16oz frosted white glass candle jars with silver inside

#### **Product Description**

All the pictures on this site are copyrighted by Sunny Glassware. Any unauthorized copy will

be regarded as copyright infringement.

This **candle bowl** is made of sodalime in high quality. It is suitable for all kinds of candle or soy wax. We can do any customized print on the glass. Finish MOQ is 3000pcs per design.

| Measure(mm)    | SGLYP19101016 Top dia: 75mm Bottom dia:114mm Height: 120mm Weight: 343g Capacity: 722ml 16oz frosted white glass candle jars with silver inside |
|----------------|-------------------------------------------------------------------------------------------------------------------------------------------------|
| Packing        | Normal packing, Individual gift box, PVC box, window box, color box, white box, etc                                                             |
| Delivery time  | Within 35 days after the sample and order confirmed                                                                                             |
| Payment term   | 30% deposit by T/T in advance and the balance against the copy of B/L                                                                           |
| Shipment       | By sea,by air,by Express and your shipping agent is acceptable                                                                                  |
| Usage Occasion | Home decor, Wedding Decoration, Wedding Favors, Decoration enhancement,                                                                         |