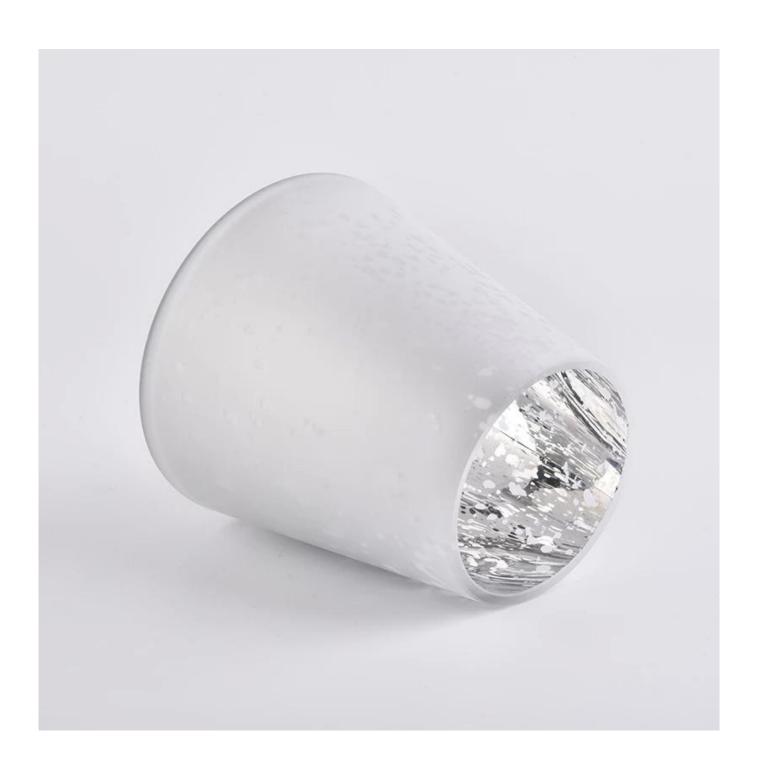

16oz frosted white glass candle jars with silver inside

| Measure(mm)    | SGLYP19101016 Top dia: 75mm Bottom dia:114mm Height: 120mm Weight: 343g Capacity: 722ml 16oz frosted white glass candle jars with silver inside |
|----------------|-------------------------------------------------------------------------------------------------------------------------------------------------|
| Packing        | Normal packing, Individual gift box, PVC box, window box, color box, white box, etc                                                             |
| Delivery time  | Within 35 days after the sample and order confirmed                                                                                             |
| Payment term   | 30% deposit by T/T in advance and the balance against the copy of B/L                                                                           |
| Shipment       | By sea,by air,by Express and your shipping agent is acceptable                                                                                  |
| Usage Occasion | Home decor, Wedding Decoration, Wedding Favors, Decoration enhancement,                                                                         |