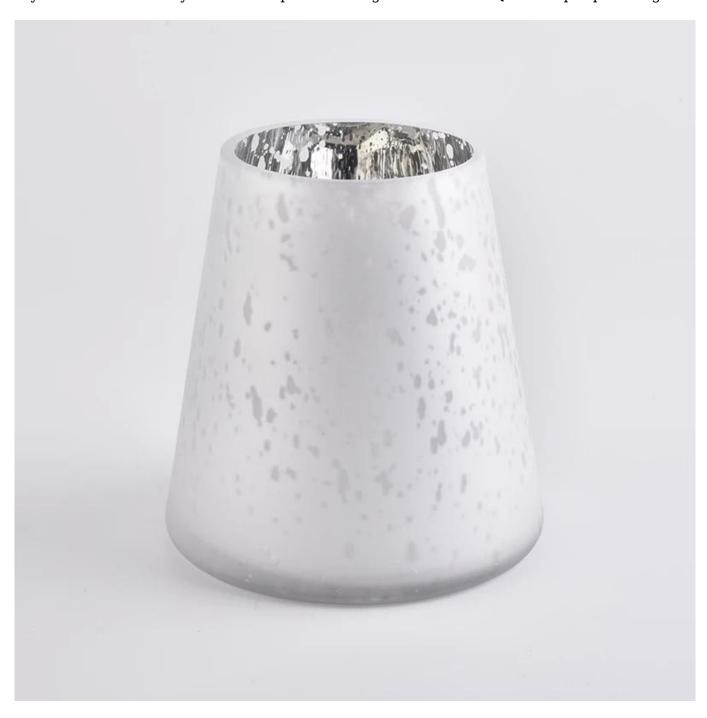

16oz frosted white glass candle jars with silver inside

| Product Name 16oz frosted white glass candle jars with silver inside |                                                                                                                     |
|----------------------------------------------------------------------|---------------------------------------------------------------------------------------------------------------------|
|                                                                      | <ol> <li>5 days if at exist shaped and size of glass</li> <li>15 days if need new shape or size of glass</li> </ol> |

| Measure(mm)    | SGLYP19101016 Top dia: 75mm Bottom dia:114mm Height: 120mm Weight: 343g Capacity: 722ml 16oz frosted white glass candle jars with silver inside |
|----------------|-------------------------------------------------------------------------------------------------------------------------------------------------|
| Packing        | Normal packing, Individual gift box, PVC box, window box, color box, white box, etc                                                             |
| Delivery time  | Within 35 days after the sample and order confirmed                                                                                             |
| Payment term   | 30% deposit by T/T in advance and the balance against the copy of B/L                                                                           |
| Shipment       | By sea,by air,by Express and your shipping agent is acceptable                                                                                  |
| Usage Occasion | Home decor, Wedding Decoration, Wedding Favors, Decoration enhancement,                                                                         |