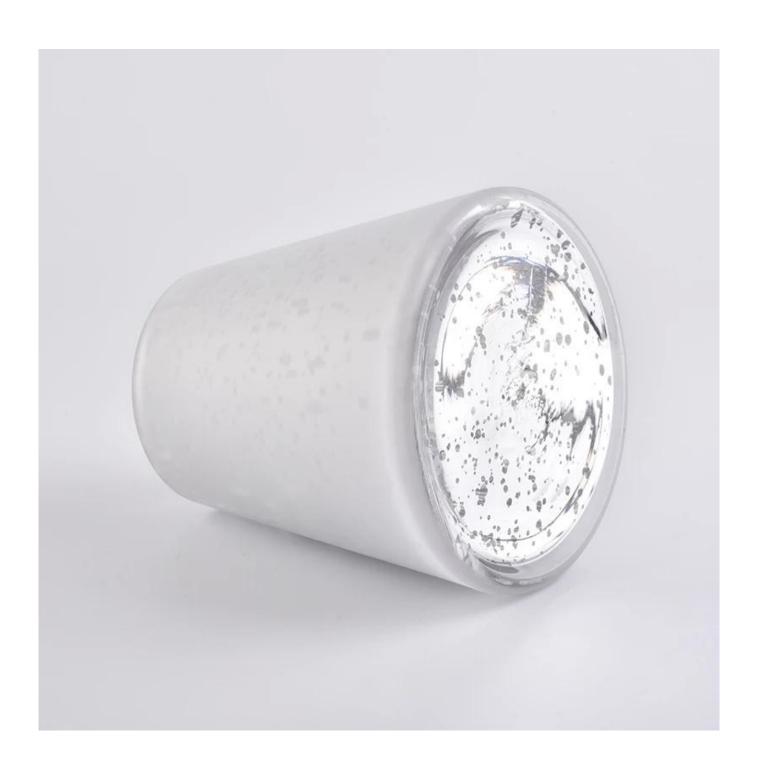

16oz frosted white glass candle jars with silver inside

| Measure(mm)    | SGLYP19101016 Top dia: 75mm Bottom dia:114mm Height: 120mm Weight: 343g Capacity: 722ml 16oz frosted white glass candle jars with silver inside |
|----------------|-------------------------------------------------------------------------------------------------------------------------------------------------|
| Packing        | Normal packing, Individual gift box, PVC box, window box, color box, white box, etc                                                             |
| Delivery time  | Within 35 days after the sample and order confirmed                                                                                             |
| Payment term   | 30% deposit by T/T in advance and the balance against the copy of B/L                                                                           |
| Shipment       | By sea,by air,by Express and your shipping agent is acceptable                                                                                  |
| Usage Occasion | Home decor, Wedding Decoration, Wedding Favors, Decoration enhancement,                                                                         |