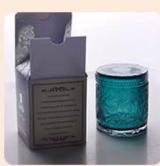

**16oz Short Wide Clear Glass Candle Holders Home Decor Wholesales** 

Such a large and abundant sample room

#### **Product Description**

All the pictures on this site are copyrighted by Sunny Glassware. Any unauthorized copy will

be regarded as copyright infringement.

This **glass candle holder** is made of sodalime in high quality. It is classic for all kinds of candle or soy wax. Kindly note that we welcome customized finish and we can do all kinds of lids.