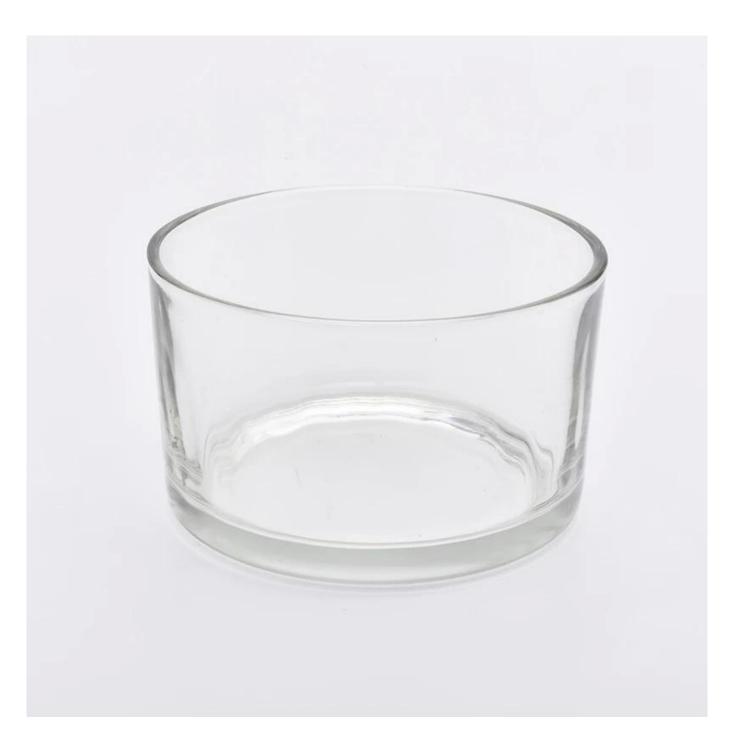

**16oz Short Wide Clear Glass Candle Holders Home Decor Wholesales** 

Such a large and abundant sample room

#### **Product Description**

All the pictures on this site are copyrighted by Sunny Glassware. Any unauthorized copy will

be regarded as copyright infringement.

This **glass candle holder** is made of sodalime in high quality. It is classic for all kinds of candle or soy wax. Kindly note that we welcome customized finish and we can do all kinds of lids.

| Product Name   | 16oz Short Wide Clear Glass Candle Holders Home Decor Wholesales                   |
|----------------|------------------------------------------------------------------------------------|
| Sample time    | 1. 5 days if at exist shaped and size of glass                                     |
|                | 2. 15 days if need new shape or size of glass                                      |
| Measure(mm)    | Top dia:108mm                                                                      |
|                | Bottom dia:100mm                                                                   |
|                | Height:77mm                                                                        |
|                | Weight:445g                                                                        |
|                | Capacity:475ml                                                                     |
| Packing        | Normal packing,Individual gift box, PVC box, window box, color box, white box, etc |
| Delivery time  | Within 35 days after the sample and order confirmed                                |
| Payment term   | 30% deposit by T/T in advance and the balance against the copy of B/L              |
| Shipment       | By sea,by air,by Express and your shipping agent is acceptable                     |
| Usage Occasion | Home decor,Wedding Decoration,Wedding Favors,Decoration enhancement,               |