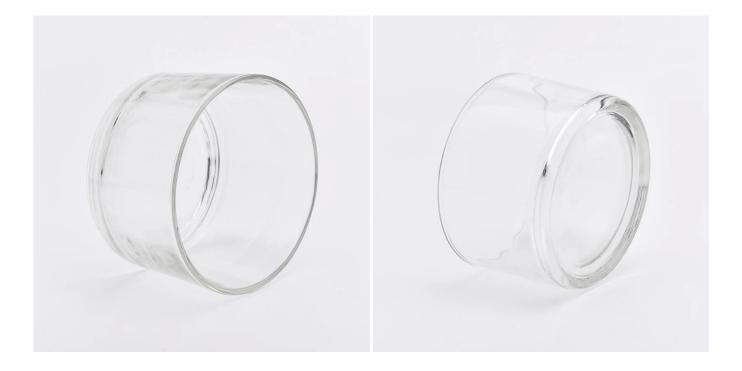

**16oz Short Wide Clear Glass Candle Holders Home Decor Wholesales** 

Such a large and abundant sample room

#### **Product Description**

All the pictures on this site are copyrighted by Sunny Glassware. Any unauthorized copy will

be regarded as copyright infringement.

This **glass candle holder** is made of sodalime in high quality. It is classic for all kinds of candle or soy wax. Kindly note that we welcome customized finish and we can do all kinds of lids.

| Product Name   | 16oz Short Wide Clear Glass Candle Holders Home Decor Wholesales                   |
|----------------|------------------------------------------------------------------------------------|
| Sample time    | 1. 5 days if at exist shaped and size of glass                                     |
|                | 2. 15 days if need new shape or size of glass                                      |
| Measure(mm)    | Top dia:108mm                                                                      |
|                | Bottom dia:100mm                                                                   |
|                | Height:77mm                                                                        |
|                | Weight:445g                                                                        |
|                | Capacity:475ml                                                                     |
| Packing        | Normal packing,Individual gift box, PVC box, window box, color box, white box, etc |
| Delivery time  | Within 35 days after the sample and order confirmed                                |
| Payment term   | 30% deposit by T/T in advance and the balance against the copy of B/L              |
| Shipment       | By sea,by air,by Express and your shipping agent is acceptable                     |
| Usage Occasion | Home decor,Wedding Decoration,Wedding Favors,Decoration enhancement,               |