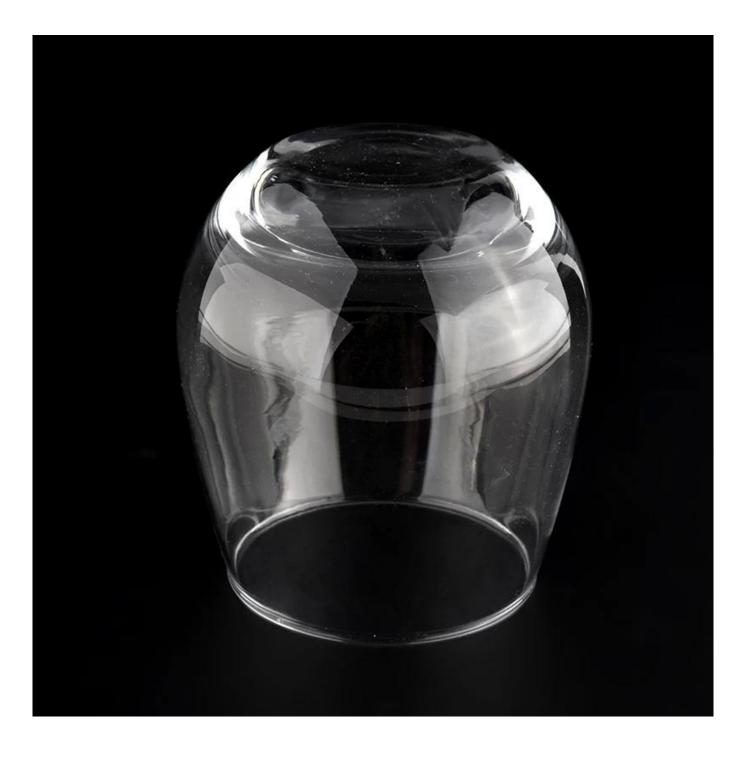

**<u>Sunny Glassware</u> 16 oz Clear Glass Candle Jar Transparent** Empty Candle Vessel

**Product Description** 

| product name      | Sunny Glassware 16 oz Clear Glass Candle Jar Transparent Empty Candle Vessel                                           |  |  |  |
|-------------------|------------------------------------------------------------------------------------------------------------------------|--|--|--|
| Sample time       | <ol> <li>5 days if there is glass shape and size</li> <li>15 days, if you need new shapes and sizes glass</li> </ol>   |  |  |  |
| Measure           | Item No.:SGJX21111701<br>Top dia:73.5 mm<br>Bottom dia: 53.5 mm<br>Height: 100 mm<br>Weight: 220 g<br>Capacity: 475 ml |  |  |  |
| Packing           | Normal packing,Individual gift box, PVC box, window box, color box, white box, et                                      |  |  |  |
| Delivery time     | Within 35 days after the sample and order confirmed                                                                    |  |  |  |
| Payment term      | 30% deposit by T/T in advance and the balance against the copy of B/L                                                  |  |  |  |
| Shipment          | By sea,by air,by Express and your shipping agent is acceptable                                                         |  |  |  |
| Usage<br>Occasion | Home decor,Wedding Decoration,Wedding Favors,Decoration enhancement,                                                   |  |  |  |