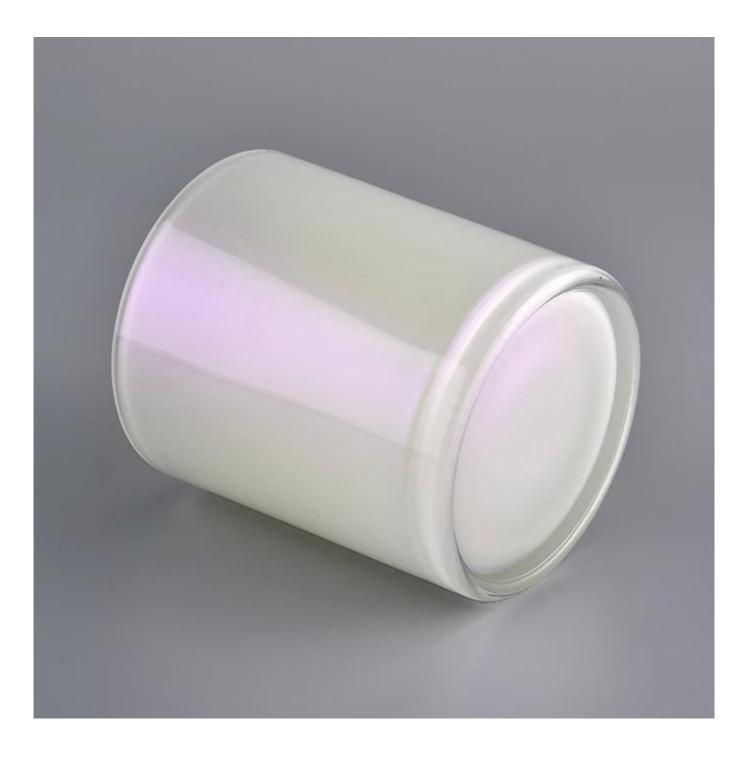

#### **Product Description**

All the pictures on this site are copyrighted by Sunny Glassware. Any unauthorized copy will

be regarded as copyright infringement.

This **candle bowl** is made of sodalime in high quality. It is suitable for all kinds of candle or soy wax. We can do any customized print on the glass. Finish MOQ is 3000pcs per design.

| Measure(mm)    | SGJD20051303<br>Top dia: 88mm<br>Bottom dia: 86mm<br>Height: 102mm<br>Weight: 369g<br>Capacity: 438ml<br>15oz empty glass candle vessels wholesale |
|----------------|----------------------------------------------------------------------------------------------------------------------------------------------------|
| Packing        | Normal packing,Individual gift box, PVC box, window box, color box, white box, etc                                                                 |
| Delivery time  | Within 35 days after the sample and order confirmed                                                                                                |
| Payment term   | 30% deposit by T/T in advance and the balance against the copy of B/L                                                                              |
| Shipment       | By sea,by air,by Express and your shipping agent is acceptable                                                                                     |
| Usage Occasion | Home decor,Wedding Decoration,Wedding Favors,Decoration enhancement,                                                                               |