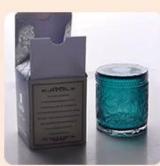

15oz empty glass candle vessels wholesale

Such a large and abundant sample room

#### **Product Description**

All the pictures on this site are copyrighted by Sunny Glassware. Any unauthorized copy will

be regarded as copyright infringement.

This **candle bowl** is made of sodalime in high quality. It is suitable for all kinds of candle or soy wax. We can do any customized print on the glass. Finish MOQ is 3000pcs per design.