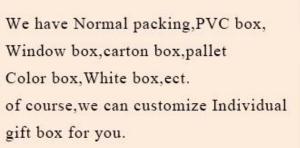

| Measure(mm)    | SGJD20051303<br>Top dia: 88mm<br>Bottom dia: 86mm<br>Height: 102mm<br>Weight: 369g<br>Capacity: 438ml<br>15oz empty glass candle vessels wholesale |
|----------------|----------------------------------------------------------------------------------------------------------------------------------------------------|
| Packing        | Normal packing,Individual gift box, PVC box, window box, color box, white box, etc                                                                 |
| Delivery time  | Within 35 days after the sample and order confirmed                                                                                                |
| Payment term   | 30% deposit by T/T in advance and the balance against the copy of B/L                                                                              |
| Shipment       | By sea,by air,by Express and your shipping agent is acceptable                                                                                     |
| Usage Occasion | Home decor,Wedding Decoration,Wedding Favors,Decoration enhancement,                                                                               |