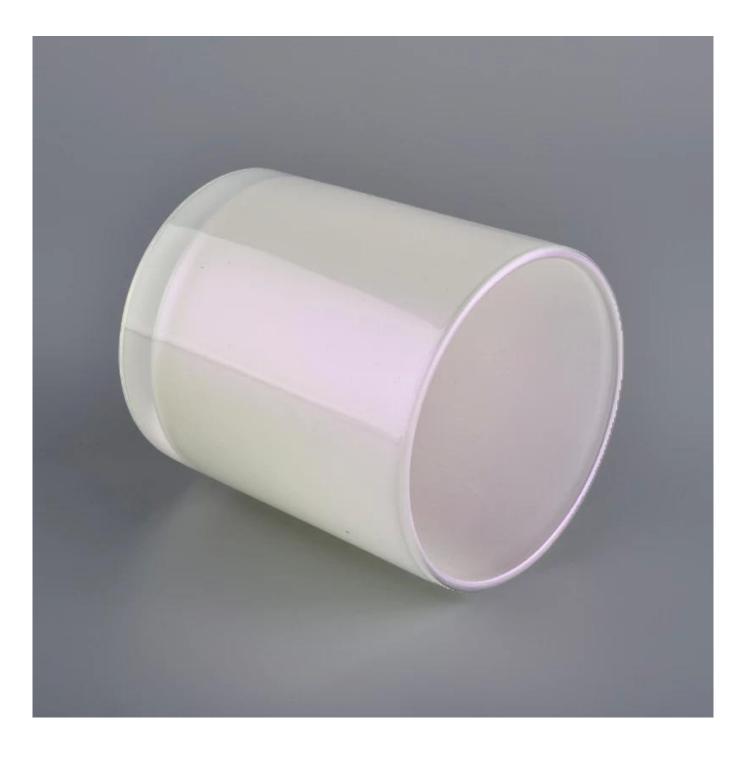

#### **Product Description**

All the pictures on this site are copyrighted by Sunny Glassware. Any unauthorized copy will

be regarded as copyright infringement.

This **candle bowl** is made of sodalime in high quality. It is suitable for all kinds of candle or soy wax. We can do any customized print on the glass. Finish MOQ is 3000pcs per design.

| Measure(mm)    | SGJD20051303<br>Top dia: 88mm<br>Bottom dia: 86mm<br>Height: 102mm<br>Weight: 369g<br>Capacity: 438ml<br>15oz empty glass candle vessels wholesale |
|----------------|----------------------------------------------------------------------------------------------------------------------------------------------------|
| Packing        | Normal packing,Individual gift box, PVC box, window box, color box, white box, etc                                                                 |
| Delivery time  | Within 35 days after the sample and order confirmed                                                                                                |
| Payment term   | 30% deposit by T/T in advance and the balance against the copy of B/L                                                                              |
| Shipment       | By sea,by air,by Express and your shipping agent is acceptable                                                                                     |
| Usage Occasion | Home decor,Wedding Decoration,Wedding Favors,Decoration enhancement,                                                                               |