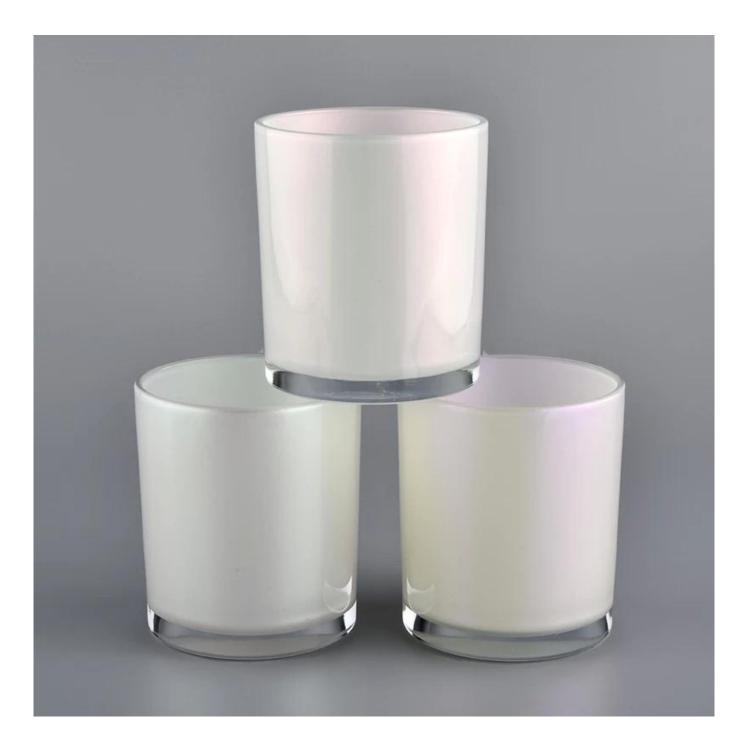

#### **Product Description**

All the pictures on this site are copyrighted by Sunny Glassware. Any unauthorized copy will

be regarded as copyright infringement.

This **candle bowl** is made of sodalime in high quality. It is suitable for all kinds of candle or soy wax. We can do any customized print on the glass. Finish MOQ is 3000pcs per design.

| Measure(mm)    | SGJD20051303<br>Top dia: 88mm<br>Bottom dia: 86mm<br>Height: 102mm<br>Weight: 369g<br>Capacity: 438ml<br>15oz empty glass candle vessels wholesale |
|----------------|----------------------------------------------------------------------------------------------------------------------------------------------------|
| Packing        | Normal packing,Individual gift box, PVC box, window box, color box, white box, etc                                                                 |
| Delivery time  | Within 35 days after the sample and order confirmed                                                                                                |
| Payment term   | 30% deposit by T/T in advance and the balance against the copy of B/L                                                                              |
| Shipment       | By sea,by air,by Express and your shipping agent is acceptable                                                                                     |
| Usage Occasion | Home decor,Wedding Decoration,Wedding Favors,Decoration enhancement,                                                                               |