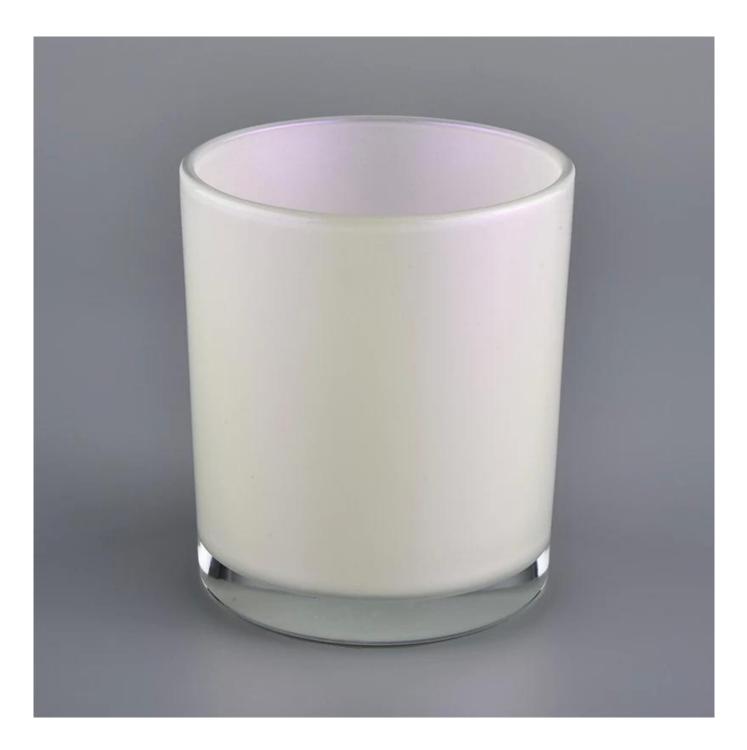

#### **Product Description**

All the pictures on this site are copyrighted by Sunny Glassware. Any unauthorized copy will

be regarded as copyright infringement.

This **candle bowl** is made of sodalime in high quality. It is suitable for all kinds of candle or soy wax. We can do any customized print on the glass. Finish MOQ is 3000pcs per design.

| Measure(mm)    | SGJD20051303<br>Top dia: 88mm<br>Bottom dia: 86mm<br>Height: 102mm<br>Weight: 369g<br>Capacity: 438ml<br>15oz empty glass candle vessels wholesale |
|----------------|----------------------------------------------------------------------------------------------------------------------------------------------------|
| Packing        | Normal packing,Individual gift box, PVC box, window box, color box, white box, etc                                                                 |
| Delivery time  | Within 35 days after the sample and order confirmed                                                                                                |
| Payment term   | 30% deposit by T/T in advance and the balance against the copy of B/L                                                                              |
| Shipment       | By sea,by air,by Express and your shipping agent is acceptable                                                                                     |
| Usage Occasion | Home decor,Wedding Decoration,Wedding Favors,Decoration enhancement,                                                                               |