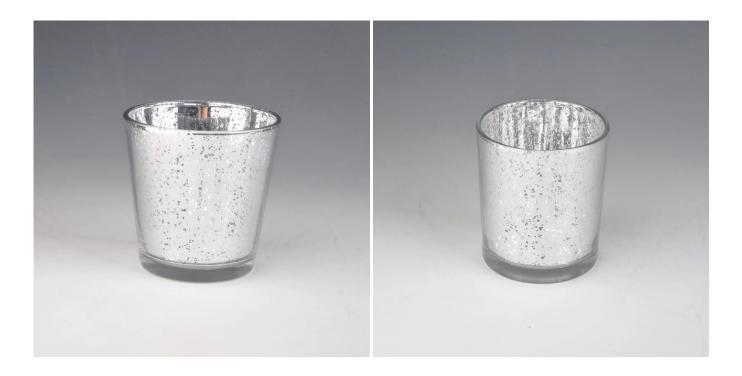

**15oz Silver Mercury Glass Candle Holders Home Decor** Wholesales

Such a large and abundant sample room

#### **Product Description**

All the pictures on this site are copyrighted by Sunny Glassware. Any unauthorized copy will

be regarded as copyright infringement.

This **glass candle holder** is made of sodalime in high quality. It is classic for all kinds of candle or soy wax. Kindly note that we welcome customized finish and we can do all kinds of lids.

| Product Name   | 15oz Silver Mercury Glass Candle Holders Home Decor Wholesales                     |
|----------------|------------------------------------------------------------------------------------|
| Sample time    | 1. 5 days if at exist shaped and size of glass                                     |
|                | 2. 15 days if need new shape or size of glass                                      |
| Measure(mm)    | Top dia: 89mm                                                                      |
|                | Bottom dia: 85mm                                                                   |
|                | Height: 102mm                                                                      |
|                | Capacity: 430ml                                                                    |
|                | Weight: 345g                                                                       |
| Packing        | Normal packing,Individual gift box, PVC box, window box, color box, white box, etc |
| Delivery time  | Within 35 days after the sample and order confirmed                                |
| Payment term   | 30% deposit by T/T in advance and the balance against the copy of B/L              |
| Shipment       | By sea,by air,by Express and your shipping agent is acceptable                     |
| Usage Occasion | Home decor,Wedding Decoration,Wedding Favors,Decoration enhancement,               |