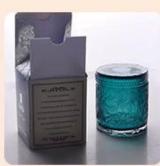

#### **Product Description**

All the pictures on this site are copyrighted by Sunny Glassware. Any unauthorized copy will

be regarded as copyright infringement.

This **glass candle holder** is made of sodalime in high quality. It is classic for all kinds of candle or soy wax. Kindly note that we welcome customized finish and we can do all kinds of lids.

| Product Name   | 15oz Silver Mercury Glass Candle Holders Home Decor Wholesales                     |
|----------------|------------------------------------------------------------------------------------|
| Sample time    | 1. 5 days if at exist shaped and size of glass                                     |
|                | 2. 15 days if need new shape or size of glass                                      |
| Measure(mm)    | Top dia: 89mm                                                                      |
|                | Bottom dia: 85mm                                                                   |
|                | Height: 102mm                                                                      |
|                | Capacity: 430ml                                                                    |
|                | Weight: 345g                                                                       |
| Packing        | Normal packing,Individual gift box, PVC box, window box, color box, white box, etc |
| Delivery time  | Within 35 days after the sample and order confirmed                                |
| Payment term   | 30% deposit by T/T in advance and the balance against the copy of B/L              |
| Shipment       | By sea,by air,by Express and your shipping agent is acceptable                     |
| Usage Occasion | Home decor,Wedding Decoration,Wedding Favors,Decoration enhancement,               |