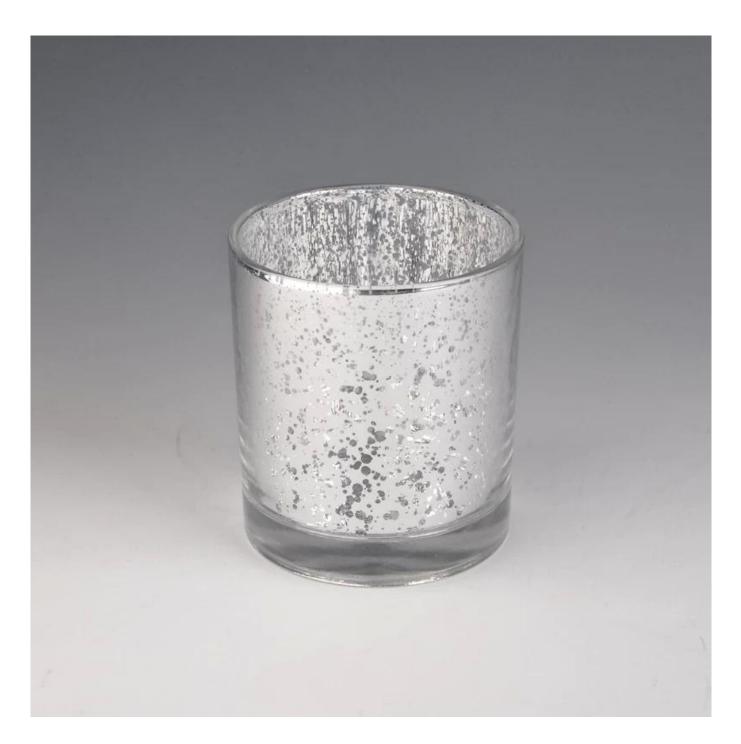

**15oz Silver Mercury Glass Candle Holders Home Decor** Wholesales

Such a large and abundant sample room

#### **Product Description**

All the pictures on this site are copyrighted by Sunny Glassware. Any unauthorized copy will

be regarded as copyright infringement.

This **glass candle holder** is made of sodalime in high quality. It is classic for all kinds of candle or soy wax. Kindly note that we welcome customized finish and we can do all kinds of lids.

| Product Name   | 15oz Silver Mercury Glass Candle Holders Home Decor Wholesales                     |
|----------------|------------------------------------------------------------------------------------|
| Sample time    | 1. 5 days if at exist shaped and size of glass                                     |
|                | 2. 15 days if need new shape or size of glass                                      |
| Measure(mm)    | Top dia: 89mm                                                                      |
|                | Bottom dia: 85mm                                                                   |
|                | Height: 102mm                                                                      |
|                | Capacity: 430ml                                                                    |
|                | Weight: 345g                                                                       |
| Packing        | Normal packing,Individual gift box, PVC box, window box, color box, white box, etc |
| Delivery time  | Within 35 days after the sample and order confirmed                                |
| Payment term   | 30% deposit by T/T in advance and the balance against the copy of B/L              |
| Shipment       | By sea,by air,by Express and your shipping agent is acceptable                     |
| Usage Occasion | Home decor,Wedding Decoration,Wedding Favors,Decoration enhancement,               |