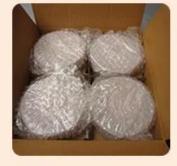

| Product Name   | 15oz Silver Mercury Glass Candle Holders Home Decor Wholesales                     |
|----------------|------------------------------------------------------------------------------------|
| Sample time    | 1. 5 days if at exist shaped and size of glass                                     |
|                | 2. 15 days if need new shape or size of glass                                      |
| Measure(mm)    | Top dia: 89mm                                                                      |
|                | Bottom dia: 85mm                                                                   |
|                | Height: 102mm                                                                      |
|                | Capacity: 430ml                                                                    |
|                | Weight: 345g                                                                       |
| Packing        | Normal packing,Individual gift box, PVC box, window box, color box, white box, etc |
| Delivery time  | Within 35 days after the sample and order confirmed                                |
| Payment term   | 30% deposit by T/T in advance and the balance against the copy of B/L              |
| Shipment       | By sea,by air,by Express and your shipping agent is acceptable                     |
| Usage Occasion | Home decor,Wedding Decoration,Wedding Favors,Decoration enhancement,               |

## Packaging & Shipping