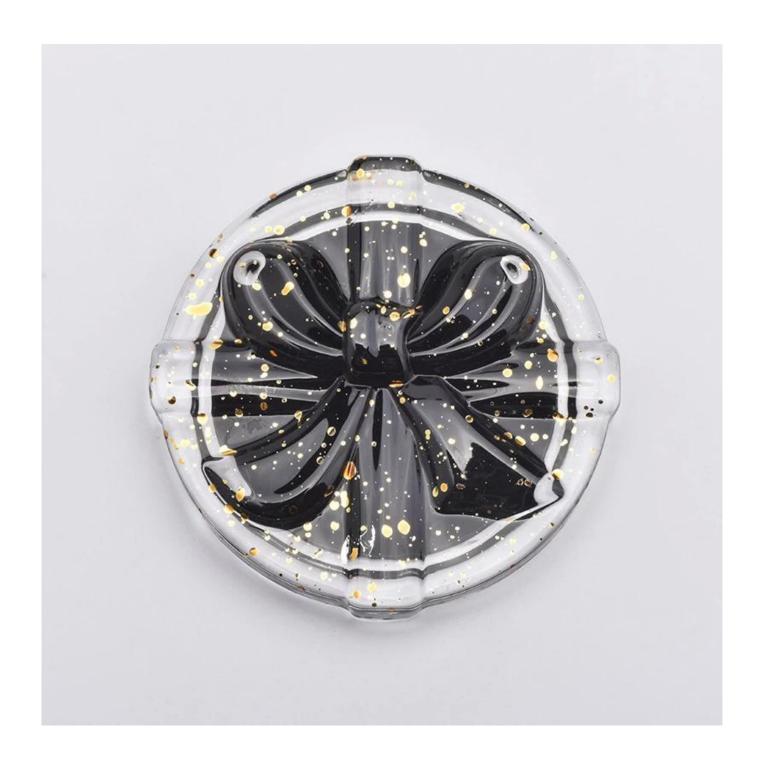

## 150ML Luxury Design Glass Candle Jar with Lid for Decor

#### **Product Description**

This **candle holder** is designed by our professional designers team. It is made from deep processing and kept good quality. It is suitable for home, wedding, party decorations and so on.

| Measure(mm)    | Body: Top dia:82*82mm Bottom dia: 82*82mm Height: 50mm Weight:202g Capacity: 150ml Lid: Top dia:83mm Height: 15mm Weight:110g |
|----------------|-------------------------------------------------------------------------------------------------------------------------------|
| Packing        | Normal packing,Individual gift box, PVC box, window box, color box, white box, etc                                            |
| Delivery time  | Within 35 days after the sample and order confirmed                                                                           |
| Payment term   | 30% deposit by T/T in advance and the balance against the copy of B/L                                                         |
| Shipment       | By sea,by air,by Express and your shipping agent is acceptable                                                                |
| Usage Occasion | Home decor, Wedding Decoration, Wedding Favors, Decoration enhancement,                                                       |