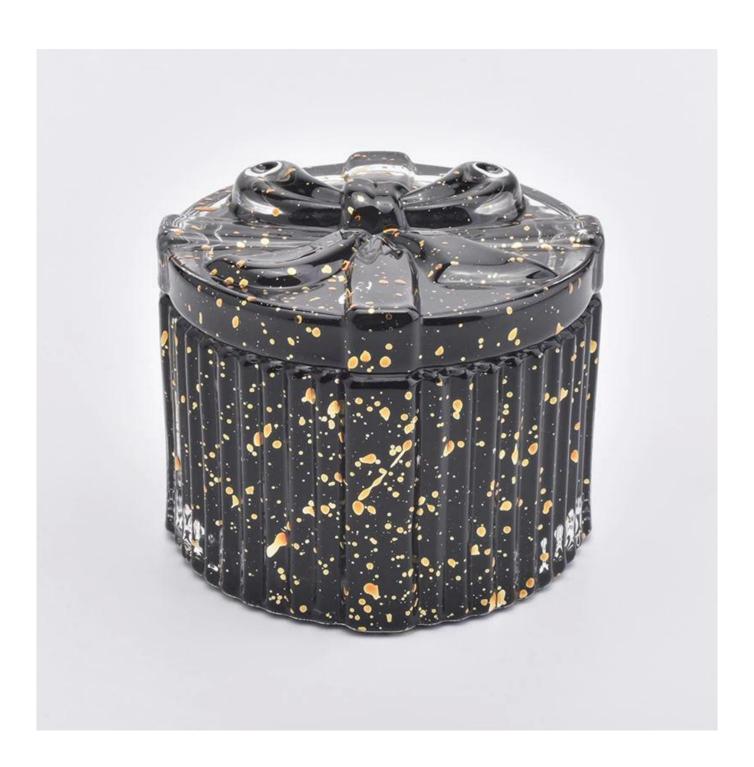

## 150ML Luxury Design Glass Candle Jar with Lid for Decor

#### **Product Description**

This **candle holder** is designed by our professional designers team. It is made from deep processing and kept good quality. It is suitable for home, wedding, party decorations and so on.

| Measure(mm)    | Body: Top dia:82*82mm Bottom dia: 82*82mm Height: 50mm Weight:202g Capacity: 150ml Lid: Top dia:83mm Height: 15mm Weight:110g |
|----------------|-------------------------------------------------------------------------------------------------------------------------------|
| Packing        | Normal packing,Individual gift box, PVC box, window box, color box, white box, etc                                            |
| Delivery time  | Within 35 days after the sample and order confirmed                                                                           |
| Payment term   | 30% deposit by T/T in advance and the balance against the copy of B/L                                                         |
| Shipment       | By sea,by air,by Express and your shipping agent is acceptable                                                                |
| Usage Occasion | Home decor, Wedding Decoration, Wedding Favors, Decoration enhancement,                                                       |