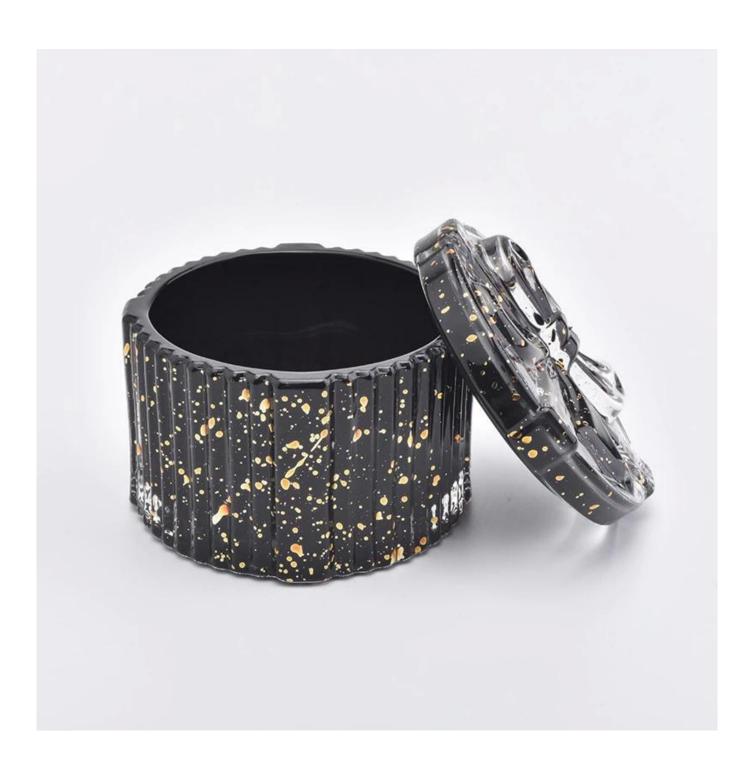

## 150ML Luxury Design Glass Candle Jar with Lid for Decor

#### **Product Description**

This **candle holder** is designed by our professional designers team. It is made from deep processing and kept good quality. It is suitable for home, wedding, party decorations and so on.

| Measure(mm)    | Body: Top dia:82*82mm Bottom dia: 82*82mm Height: 50mm Weight:202g Capacity: 150ml Lid: Top dia:83mm Height: 15mm Weight:110g |
|----------------|-------------------------------------------------------------------------------------------------------------------------------|
| Packing        | Normal packing,Individual gift box, PVC box, window box, color box, white box, etc                                            |
| Delivery time  | Within 35 days after the sample and order confirmed                                                                           |
| Payment term   | 30% deposit by T/T in advance and the balance against the copy of B/L                                                         |
| Shipment       | By sea,by air,by Express and your shipping agent is acceptable                                                                |
| Usage Occasion | Home decor, Wedding Decoration, Wedding Favors, Decoration enhancement,                                                       |