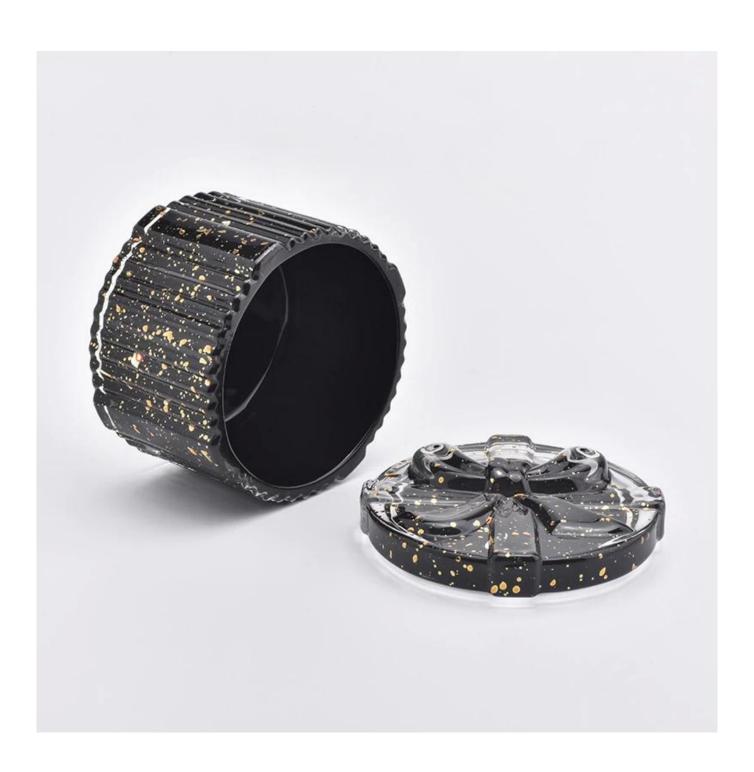

## 150ML Luxury Design Glass Candle Jar with Lid for Decor

#### **Product Description**

This **candle holder** is designed by our professional designers team. It is made from deep processing and kept good quality. It is suitable for home, wedding, party decorations and so on.

| Measure(mm)    | Body: Top dia:82*82mm Bottom dia: 82*82mm Height: 50mm Weight:202g Capacity: 150ml Lid: Top dia:83mm Height: 15mm Weight:110g |
|----------------|-------------------------------------------------------------------------------------------------------------------------------|
| Packing        | Normal packing,Individual gift box, PVC box, window box, color box, white box, etc                                            |
| Delivery time  | Within 35 days after the sample and order confirmed                                                                           |
| Payment term   | 30% deposit by T/T in advance and the balance against the copy of B/L                                                         |
| Shipment       | By sea,by air,by Express and your shipping agent is acceptable                                                                |
| Usage Occasion | Home decor, Wedding Decoration, Wedding Favors, Decoration enhancement,                                                       |