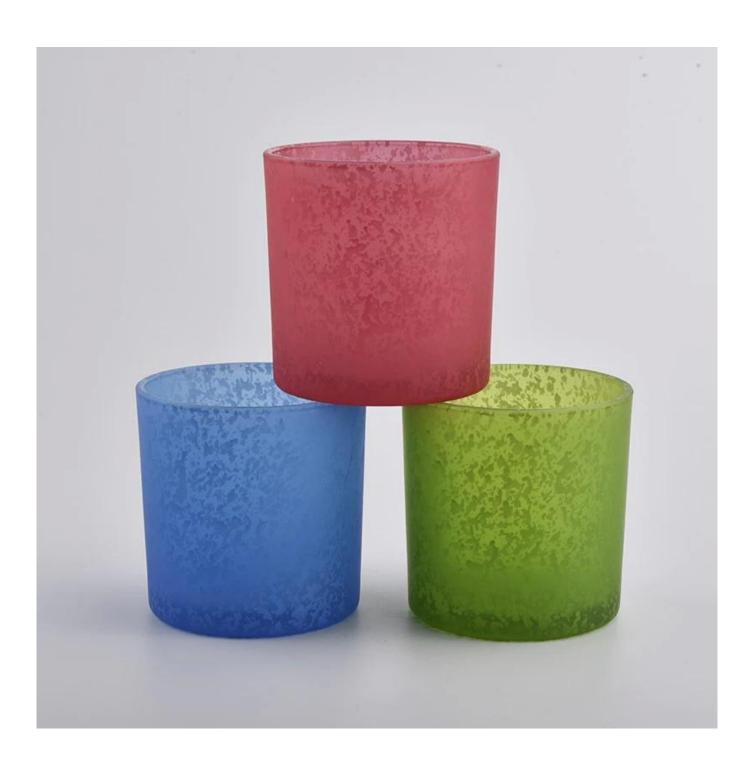

15 oz green decorative glass candle container, unique glass candle vessel for home decor

## **Product Description**

| Product name   | 15 oz green decorative glass candle container, unique glass candle vessel for home decor     |  |  |
|----------------|----------------------------------------------------------------------------------------------|--|--|
| Specification  | Top dia: 100mm Bottom dia: 93mm Height: 100mm Weight: 415g Capacity: 550ml                   |  |  |
| Sample time    | 5 days if at exist shaped and size of glass     1. 5 days if need new shape or size of glass |  |  |
| Packing        | Normal packing,Individual gift box, PVC box, window box, color box, white box, etc           |  |  |
| Delivery time  | Within 35 days after the sample and order confirmed                                          |  |  |
| Payment term   | 30% deposit by T/T in advance and the balance against the copy of B/L                        |  |  |
| Shipment       | By sea,by air,by Express and your shipping agent is acceptable                               |  |  |
| Usage Occasion | Home decor, Wedding Decoration, Wedding Favors, Decoration enhancement,                      |  |  |