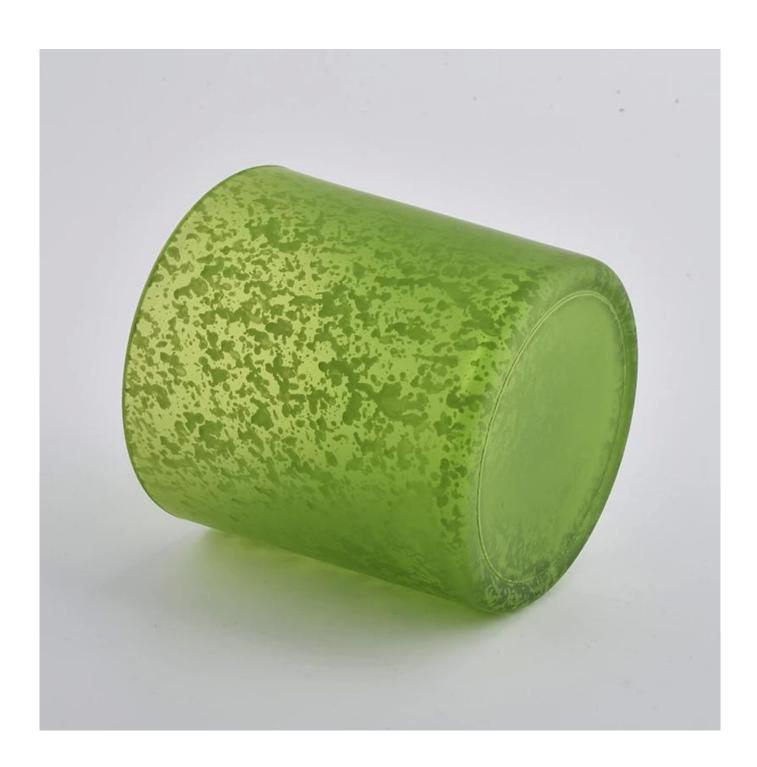

15 oz green decorative glass candle container, unique glass candle vessel for home decor

## **Product Description**

| Product name   | 15 oz green decorative glass candle container, unique glass candle vessel for home decor     |  |  |
|----------------|----------------------------------------------------------------------------------------------|--|--|
| Specification  | Top dia: 100mm Bottom dia: 93mm Height: 100mm Weight: 415g Capacity: 550ml                   |  |  |
| Sample time    | 5 days if at exist shaped and size of glass     1. 5 days if need new shape or size of glass |  |  |
| Packing        | Normal packing,Individual gift box, PVC box, window box, color box, white box, etc           |  |  |
| Delivery time  | Within 35 days after the sample and order confirmed                                          |  |  |
| Payment term   | 30% deposit by T/T in advance and the balance against the copy of B/L                        |  |  |
| Shipment       | By sea,by air,by Express and your shipping agent is acceptable                               |  |  |
| Usage Occasion | Home decor, Wedding Decoration, Wedding Favors, Decoration enhancement,                      |  |  |