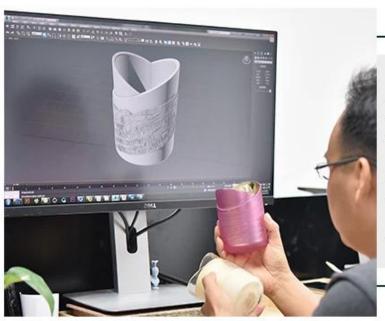

15 oz green decorative glass candle container, unique glass candle vessel for home decor



# Achieve Customers' Ideas

get your ideas becoming creative fragrance products and

sell them very well

# Award-winning Design Team

won the trust of many upscale brands





# Excellent After-service

problem solved within 24 hours

## **Product Description**

| Product name   | 15 oz green decorative glass candle container, unique glass candle vessel for home decor     |  |  |
|----------------|----------------------------------------------------------------------------------------------|--|--|
| Specification  | Top dia: 100mm Bottom dia: 93mm Height: 100mm Weight: 415g Capacity: 550ml                   |  |  |
| Sample time    | 5 days if at exist shaped and size of glass     1. 5 days if need new shape or size of glass |  |  |
| Packing        | Normal packing,Individual gift box,