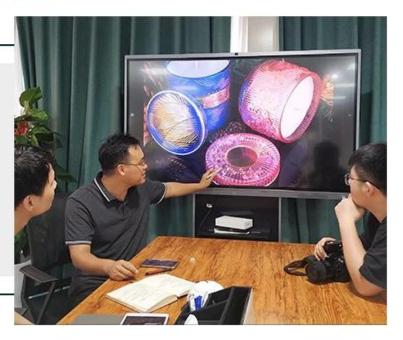

15 oz green decorative glass candle container, unique glass candle vessel for home decor



# Achieve Customers' Ideas

get your ideas becoming creative fragrance products and

sell them very well

# Award-winning Design Team

won the trust of many upscale brands





# Excellent After-service

problem solved within 24 hours

## **Product Description**

| Product name   | 15 oz green decorative glass candle container, unique glass candle vessel for home decor     |  |  |
|----------------|----------------------------------------------------------------------------------------------|--|--|
| Specification  | Top dia: 100mm Bottom dia: 93mm Height: 100mm Weight: 415g Capacity: 550ml                   |  |  |
| Sample time    | 5 days if at exist shaped and size of glass     1. 5 days if need new shape or size of glass |  |  |
| Packing        | Normal packing,Individual gift box, PVC box, window box, color box, white box, etc           |  |  |
| Delivery time  | Within 35 days after the sample and order confirmed