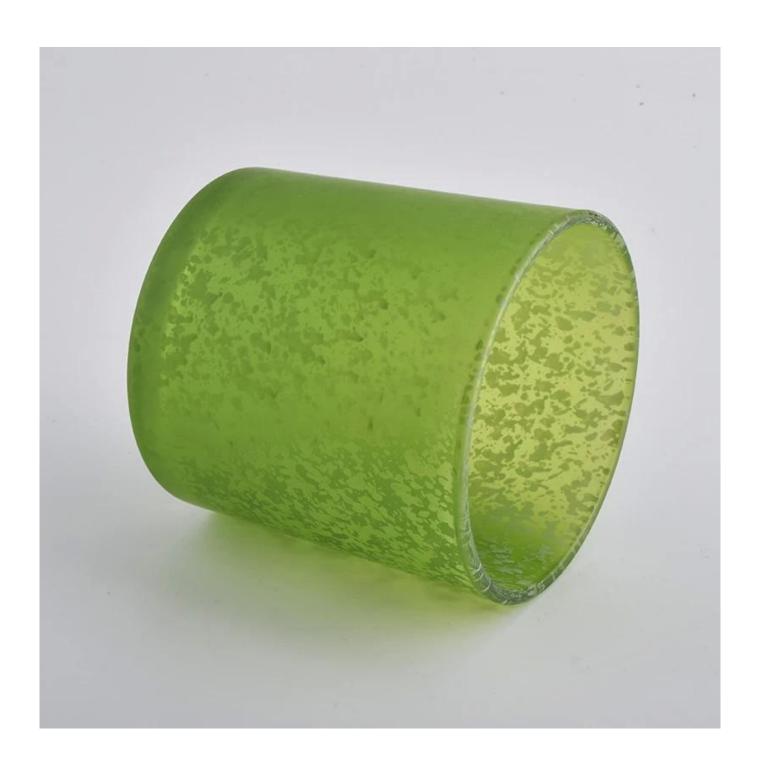

15 oz green decorative glass candle container, unique glass candle vessel for home decor

## **Product Description**

| Product name   | 15 oz green decorative glass candle container, unique glass candle vessel for home decor     |  |  |
|----------------|----------------------------------------------------------------------------------------------|--|--|
| Specification  | Top dia: 100mm Bottom dia: 93mm Height: 100mm Weight: 415g Capacity: 550ml                   |  |  |
| Sample time    | 5 days if at exist shaped and size of glass     1. 5 days if need new shape or size of glass |  |  |
| Packing        | Normal packing,Individual gift box, PVC box, window box, color box, white box, etc           |  |  |
| Delivery time  | Within 35 days after the sample and order confirmed                                          |  |  |
| Payment term   | 30% deposit by T/T in advance and the balance against the copy of B/L                        |  |  |
| Shipment       | By sea,by air,by Express and your shipping agent is acceptable                               |  |  |
| Usage Occasion | Home decor, Wedding Decoration, Wedding Favors, Decoration enhancement,                      |  |  |