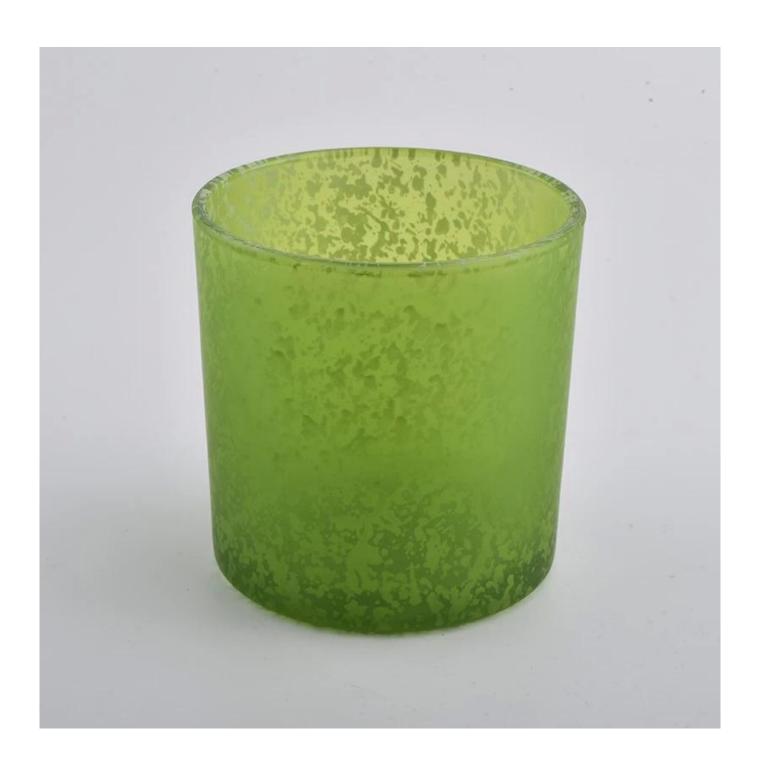

15 oz green decorative glass candle container, unique glass candle vessel for home decor

## **Product Description**

| Product name   | 15 oz green decorative glass candle container, unique glass candle vessel for home decor     |  |  |
|----------------|----------------------------------------------------------------------------------------------|--|--|
| Specification  | Top dia: 100mm Bottom dia: 93mm Height: 100mm Weight: 415g Capacity: 550ml                   |  |  |
| Sample time    | 5 days if at exist shaped and size of glass     1. 5 days if need new shape or size of glass |  |  |
| Packing        | Normal packing,Individual gift box, PVC box, window box, color box, white box, etc           |  |  |
| Delivery time  | Within 35 days after the sample and order confirmed                                          |  |  |
| Payment term   | 30% deposit by T/T in advance and the balance against the copy of B/L                        |  |  |
| Shipment       | By sea,by air,by Express and your shipping agent is acceptable                               |  |  |
| Usage Occasion | Home decor, Wedding Decoration, Wedding Favors, Decoration enhancement,                      |  |  |