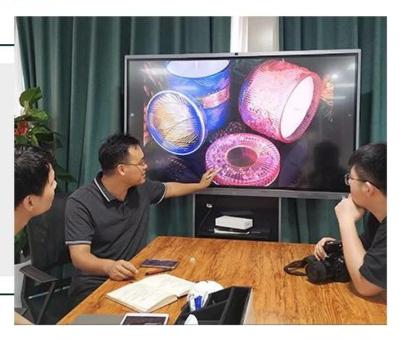

15 oz decorative glass candle jars, colorful glass candle vesselss candle jar 15 oz



# Achieve Customers' Ideas

get your ideas becoming creative fragrance products and

sell them very well

# Award-winning Design Team

won the trust of many upscale brands





# Excellent After-service

problem solved within 24 hours

## **Product Description**

| Product name   | 15 oz decorative glass candle jars, colorful glass candle vessels                            |  |  |
|----------------|----------------------------------------------------------------------------------------------|--|--|
| Specification  | Top dia: 100mm Bottom dia: 93mm Height: 100mm Weight: 415g Capacity: 550ml                   |  |  |
| Sample time    | 5 days if at exist shaped and size of glass     1. 5 days if need new shape or size of glass |  |  |
| Packing        | Normal packing,Individual gift box, PVC box, window box, color box, white box, etc           |  |  |
| Delivery time  | Within 35 days after the sample and order confirmed