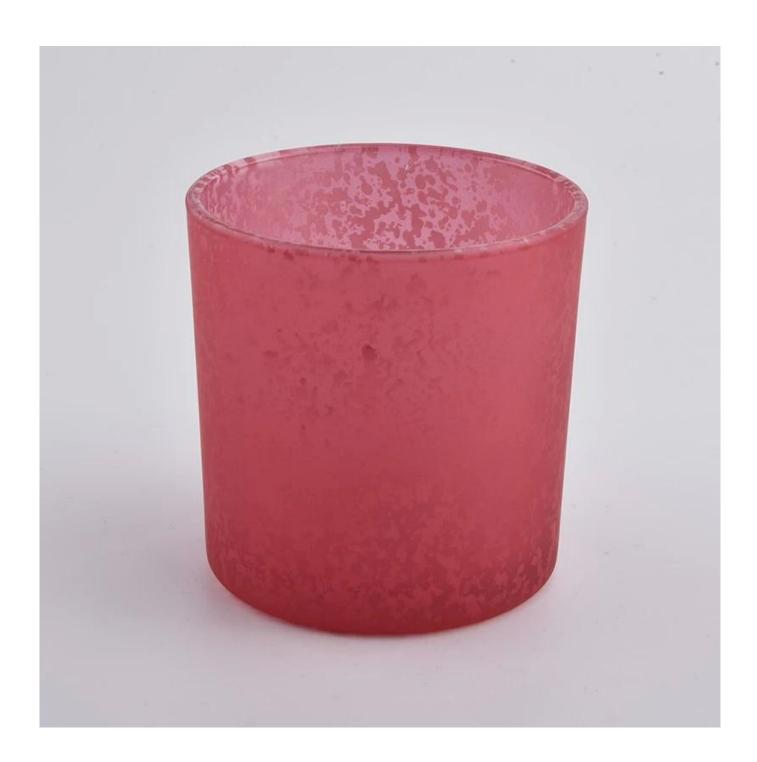

15 oz decorative glass candle jars, colorful glass candle vesselss candle jar 15 oz

## **Product Description**

| Product name   | 15 oz decorative glass candle jars, colorful glass candle vessels                            |  |  |
|----------------|----------------------------------------------------------------------------------------------|--|--|
| Specification  | Top dia: 100mm Bottom dia: 93mm Height: 100mm Weight: 415g Capacity: 550ml                   |  |  |
| Sample time    | 5 days if at exist shaped and size of glass     1. 5 days if need new shape or size of glass |  |  |
| Packing        | Normal packing,Individual gift box, PVC box, window box, color box, white box, etc           |  |  |
| Delivery time  | Within 35 days after the sample and order confirmed                                          |  |  |
| Payment term   | 30% deposit by T/T in advance and the balance against the copy of B/L                        |  |  |
| Shipment       | By sea,by air,by Express and your shipping agent is acceptable                               |  |  |
| Usage Occasion | Home decor, Wedding Decoration, Wedding Favors, Decoration enhancement,                      |  |  |