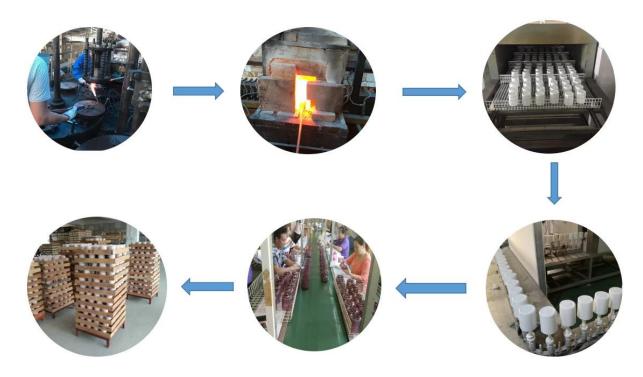

days if at exist shaped and size of glass     1. 5 days if need new shape or size of glass |  |  |
| Packing        | Normal packing,Individual gift box, PVC box, window box, color box, white box, etc           |  |  |
| Delivery time  | Within 35 days after the sample and order confirmed                                          |  |  |
| Payment term   | 30% deposit by T/T in advance and the balance against the copy of B/L                        |  |  |
| Shipment       | By sea,by air,by Express and your shipping agent is acceptable                               |  |  |
| Usage Occasion | Home decor, Wedding Decoration, Wedding Favors, Decoration enhancement,                      |  |  |









# $^{\top}$ SAMPLE ROOM $_{\perp}$







**Process Craft** 

# **Glass Production Lines**



## **Packaging & Shipping**

We also have **our own professional and international logistic team** for your service.

We are your best choice without any concern.





## **Factory**















## **Exhibition**



# Certifications



#### **Sunny Story**

Someone ask me, why Sunny Glassware is **the supplier of 80% fragrance brands in the United State**, take a second to listen to my story about <u>candle holders</u> order, you will understand Sunny always stay with you whatever it happens.

Last summer was really a great experience to us, J placed a big order with mass candle holders to Sunny Glassware at August 2018, everyone was so exciting and wanted to make it perfect.

Everything goes very well at the beginning, fast move, perfect communication, all is good. A small accessory