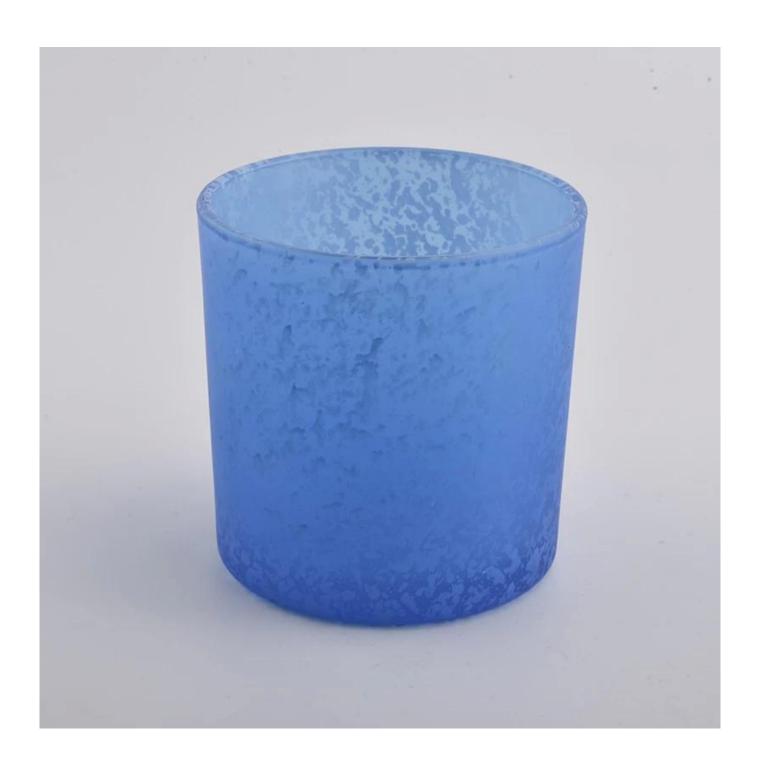

15 oz decorative glass candle jars, colorful glass candle vesselss candle jar 15 oz

## **Product Description**

| Product name   | 15 oz decorative glass candle jars, colorful glass candle vessels                            |  |  |
|----------------|----------------------------------------------------------------------------------------------|--|--|
| Specification  | Top dia: 100mm Bottom dia: 93mm Height: 100mm Weight: 415g Capacity: 550ml                   |  |  |
| Sample time    | 5 days if at exist shaped and size of glass     1. 5 days if need new shape or size of glass |  |  |
| Packing        | Normal packing,Individual gift box, PVC box, window box, color box, white box, etc           |  |  |
| Delivery time  | Within 35 days after the sample and order confirmed                                          |  |  |
| Payment term   | 30% deposit by T/T in advance and the balance against the copy of B/L                        |  |  |
| Shipment       | By sea,by air,by Express and your shipping agent is acceptable                               |  |  |
| Usage Occasion | Home decor, Wedding Decoration, Wedding Favors, Decoration enhancement,                      |  |  |