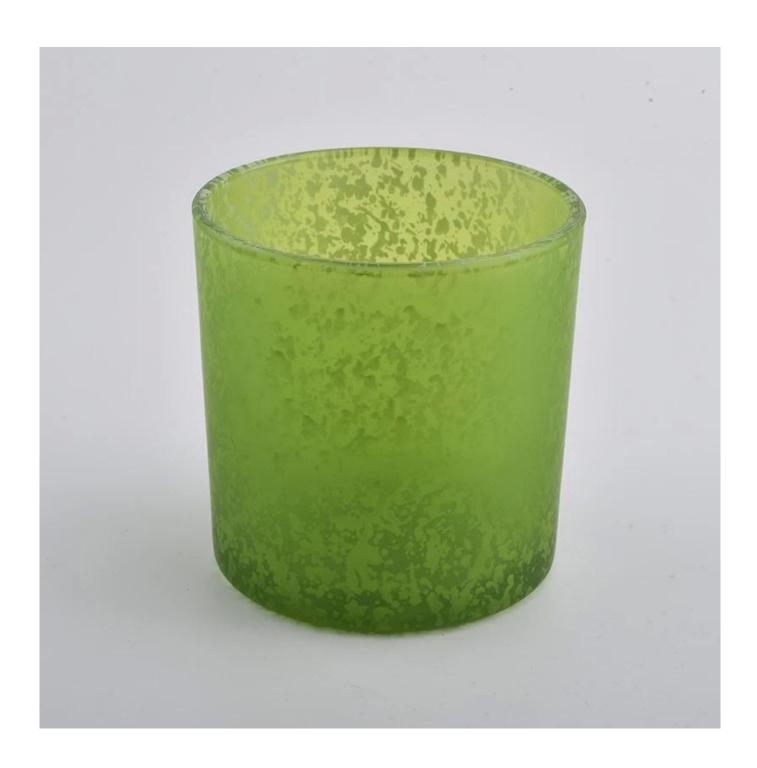

15 oz decorative glass candle jars, colorful glass candle vesselss candle jar 15 oz

## **Product Description**

| Product name   | 15 oz decorative glass candle jars, colorful glass candle vessels                            |  |  |
|----------------|----------------------------------------------------------------------------------------------|--|--|
| Specification  | Top dia: 100mm Bottom dia: 93mm Height: 100mm Weight: 415g Capacity: 550ml                   |  |  |
| Sample time    | 5 days if at exist shaped and size of glass     1. 5 days if need new shape or size of glass |  |  |
| Packing        | Normal packing,Individual gift box, PVC box, window box, color box, white box, etc           |  |  |
| Delivery time  | Within 35 days after the sample and order confirmed                                          |  |  |
| Payment term   | 30% deposit by T/T in advance and the balance against the copy of B/L                        |  |  |
| Shipment       | By sea,by air,by Express and your shipping agent is acceptable                               |  |  |
| Usage Occasion | Home decor, Wedding Decoration, Wedding Favors, Decoration enhancement,                      |  |  |