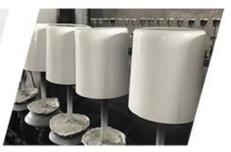

15 oz decorative glass candle jars, colorful glass candle vesselss candle jar 15 oz

## **Product Description**

| Product name   | 15 oz decorative glass candle jars, colorful glass candle vessels                            |  |  |
|----------------|----------------------------------------------------------------------------------------------|--|--|
| Specification  | Top dia: 100mm Bottom dia: 93mm Height: 100mm Weight: 415g Capacity: 550ml                   |  |  |
| Sample time    | 5 days if at exist shaped and size of glass     1. 5 days if need new shape or size of glass |  |  |
| Packing        | Normal packing,Individual gift box, PVC box, window box, color box, white box, etc           |  |  |
| Delivery time  | Within 35 days after the sample and order confirmed                                          |  |  |
| Payment term   | 30% deposit by T/T in advance and the balance against the copy of B/L                        |  |  |
| Shipment       | By sea,by air,by Express and your shipping agent is acceptable                               |  |  |
| Usage Occasion | Home decor, Wedding Decoration, Wedding Favors, Decoration enhancement,                      |  |  |