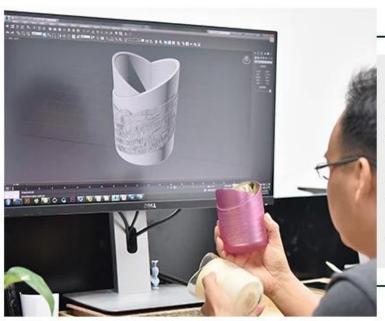

15 oz decorative glass candle jars, colorful glass candle vesselss candle jar 15 oz



# Achieve Customers' Ideas

get your ideas becoming creative fragrance products and

sell them very well

# Award-winning Design Team

won the trust of many upscale brands





# Excellent After-service

problem solved within 24 hours

## **Product Description**

| Product name   | 15 oz decorative glass candle jars, colorful glass candle vessels                            |  |  |
|----------------|----------------------------------------------------------------------------------------------|--|--|
| Specification  | Top dia: 100mm Bottom dia: 93mm Height: 100mm Weight: 415g Capacity: 550ml                   |  |  |
| Sample time    | 5 days if at exist shaped and size of glass     1. 5 days if need new shape or size of glass |  |  |
| Packing        | Normal packing,Individual gift box,