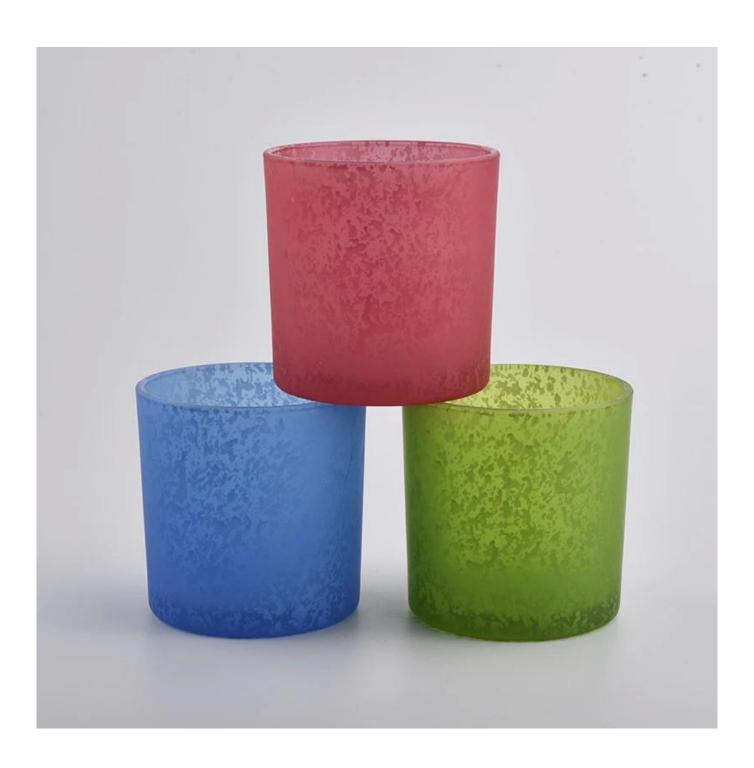

15 oz decorative glass candle jars, colorful glass candle vesselss candle jar 15 oz

## **Product Description**

| Product name   | 15 oz decorative glass candle jars, colorful glass candle vessels                            |  |  |
|----------------|----------------------------------------------------------------------------------------------|--|--|
| Specification  | Top dia: 100mm Bottom dia: 93mm Height: 100mm Weight: 415g Capacity: 550ml                   |  |  |
| Sample time    | 5 days if at exist shaped and size of glass     1. 5 days if need new shape or size of glass |  |  |
| Packing        | Normal packing,Individual gift box, PVC box, window box, color box, white box, etc           |  |  |
| Delivery time  | Within 35 days after the sample and order confirmed                                          |  |  |
| Payment term   | 30% deposit by T/T in advance and the balance against the copy of B/L                        |  |  |
| Shipment       | By sea,by air,by Express and your shipping agent is acceptable                               |  |  |
| Usage Occasion | Home decor, Wedding Decoration, Wedding Favors, Decoration enhancement,                      |  |  |