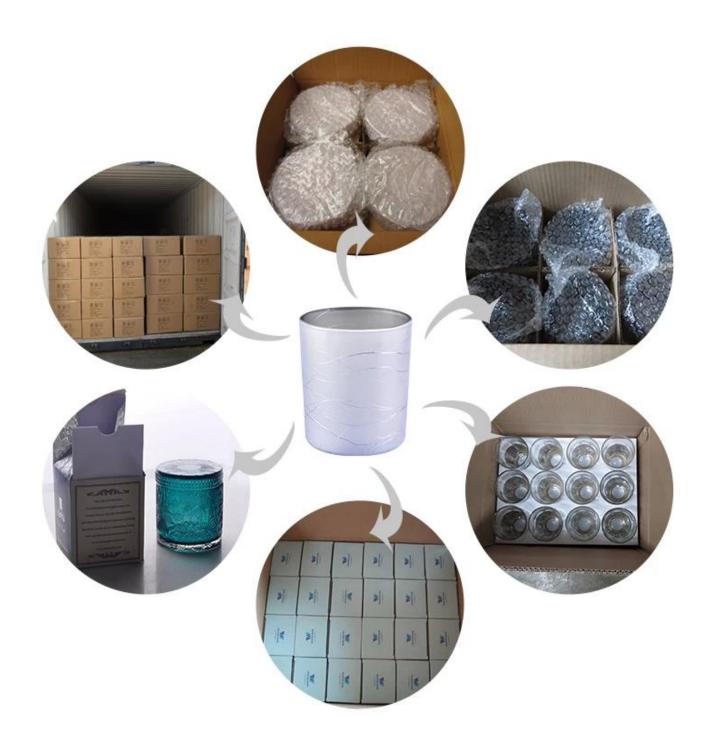

| Sample time    | 5 days if at exist shaped and size of glass     15 days if need new shape or size of glass |  |
|----------------|--------------------------------------------------------------------------------------------|--|
| Packing        | Normal packing,Individual gift box, PVC box, window box, color box, white box, etc         |  |
| Delivery time  | Within 35 days after the sample and order confirmed                                        |  |
| Payment term   | 30% deposit by T/T in advance and the balance against the copy of B/L                      |  |
| Shipment       | By sea,by air,by Express and your shipping agent is acceptable                             |  |
| Usage Occasion | Home decor, Wedding Decoration, Wedding Favors, Decoration enhancement,                    |  |