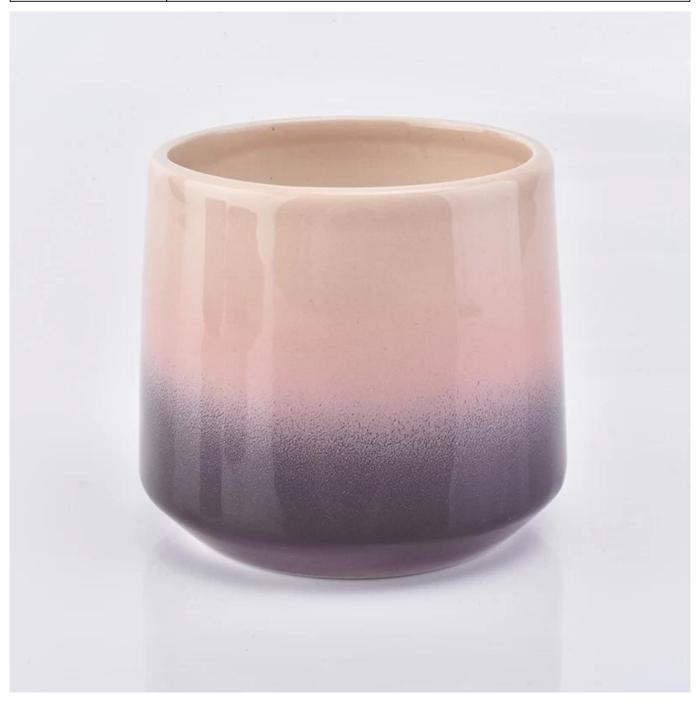

# **About us**

15 OZ glossy ceramic vessel for candles, unique ceramic candle jars

#### **Product Description**

| Product name  | 15 OZ glossy ceramic vessel for candles , unique ceramic candle jars      |
|---------------|---------------------------------------------------------------------------|
| Specification | Top dia: 92mm Bottom dia:103 mm Height: 98mm Weight: 255g Capacity: 510ml |