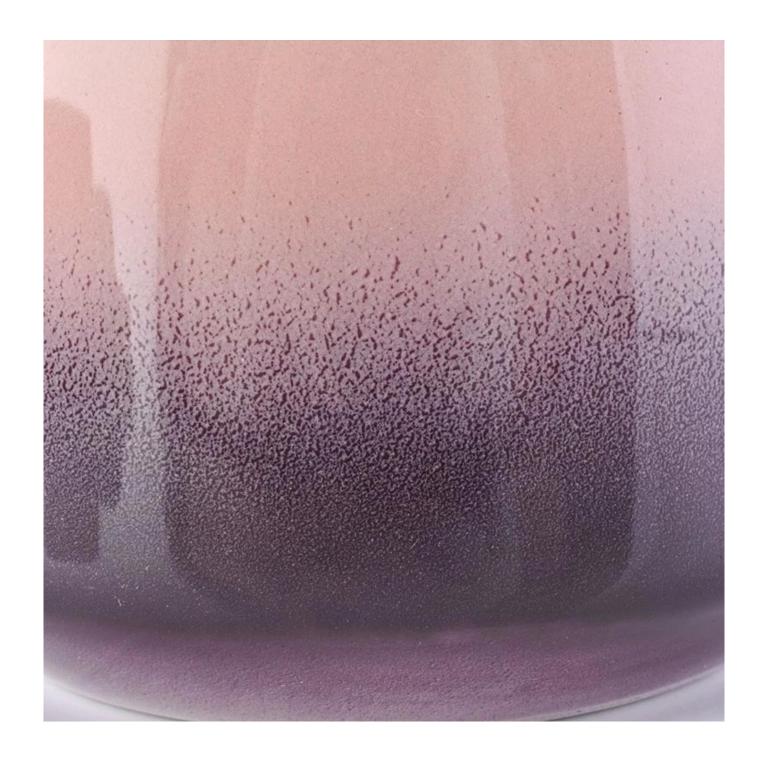

# **About us**

15 OZ glossy ceramic vessel for candles, unique ceramic candle jars

#### **Product Description**

| Product name  | 15 OZ glossy ceramic vessel for candles , unique ceramic candle jars      |
|---------------|---------------------------------------------------------------------------|
| Specification | Top dia: 92mm Bottom dia:103 mm Height: 98mm Weight: 255g Capacity: 510ml |