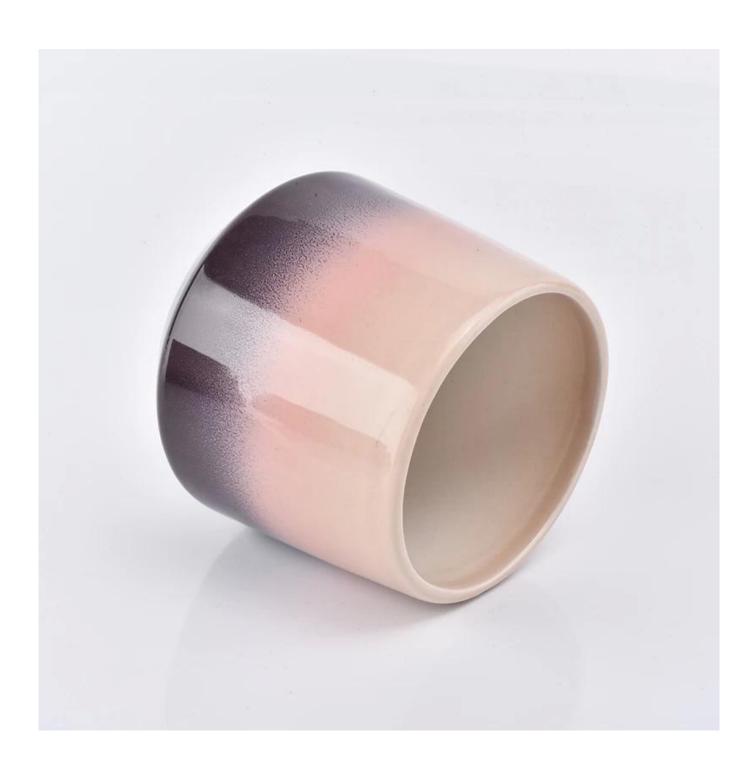

# **About us**

15 OZ glossy ceramic vessel for candles, unique ceramic candle jars

#### **Product Description**

| Product name  | 15 OZ glossy ceramic vessel for candles , unique ceramic candle jars      |
|---------------|---------------------------------------------------------------------------|
| Specification | Top dia: 92mm Bottom dia:103 mm Height: 98mm Weight: 255g Capacity: 510ml |