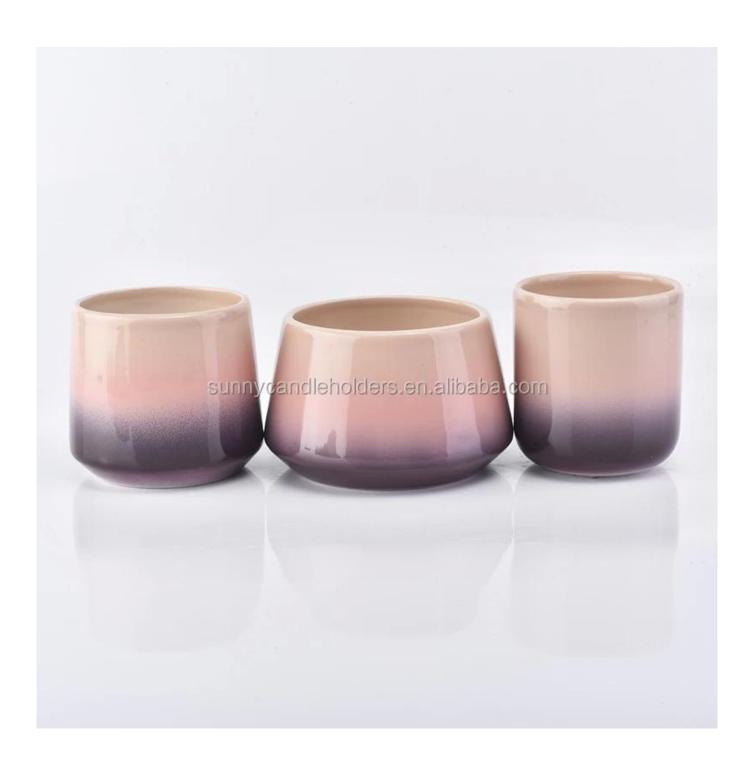

# **About us**

15 OZ glossy ceramic vessel for candles, unique ceramic candle jars

#### **Product Description**

| Product name  | 15 OZ glossy ceramic vessel for candles , unique ceramic candle jars      |
|---------------|---------------------------------------------------------------------------|
| Specification | Top dia: 92mm Bottom dia:103 mm Height: 98mm Weight: 255g Capacity: 510ml |