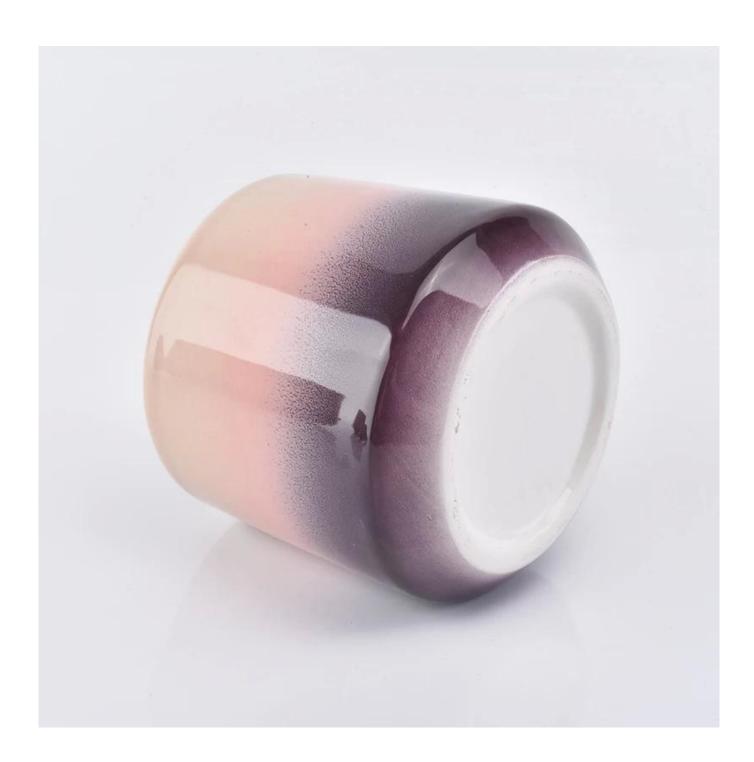

# **About us**

15 OZ glossy ceramic vessel for candles, unique ceramic candle jars

#### **Product Description**

| Product name  | 15 OZ glossy ceramic vessel for candles , unique ceramic candle jars      |
|---------------|---------------------------------------------------------------------------|
| Specification | Top dia: 92mm Bottom dia:103 mm Height: 98mm Weight: 255g Capacity: 510ml |