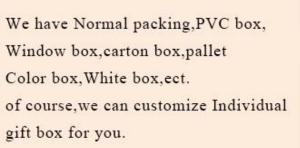

| Measure(mm)    | SGHY20041801<br>Top dia: 113mm<br>Bottom dia: 97mm<br>Height:113mm<br>Weight: 643g<br>Capacity: 790ml<br><b>14oz hexagonal transparent glass candle holders</b> |
|----------------|-----------------------------------------------------------------------------------------------------------------------------------------------------------------|
| Packing        | Normal packing,Individual gift box, PVC box, window box, color box, white box, etc                                                                              |
| Delivery time  | Within 35 days after the sample and order confirmed                                                                                                             |
| Payment term   | 30% deposit by T/T in advance and the balance against the copy of B/L                                                                                           |
| Shipment       | By sea,by air,by Express and your shipping agent is acceptable                                                                                                  |
| Usage Occasion | Home decor,Wedding Decoration,Wedding Favors,Decoration enhancement,                                                                                            |