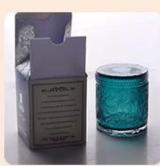

### 14oz hexagonal transparent glass candle holders

Such a large and abundant sample room

| Measure(mm)    | SGHY20041801<br>Top dia: 113mm<br>Bottom dia: 97mm<br>Height:113mm<br>Weight: 643g<br>Capacity: 790ml<br><b>14oz hexagonal transparent glass candle holders</b> |
|----------------|-----------------------------------------------------------------------------------------------------------------------------------------------------------------|
| Packing        | Normal packing,Individual gift box, PVC box, window box, color box, white box, etc                                                                              |
| Delivery time  | Within 35 days after the sample and order confirmed                                                                                                             |
| Payment term   | 30% deposit by T/T in advance and the balance against the copy of B/L                                                                                           |
| Shipment       | By sea,by air,by Express and your shipping agent is acceptable                                                                                                  |
| Usage Occasion | Home decor,Wedding Decoration,Wedding Favors,Decoration enhancement,                                                                                            |