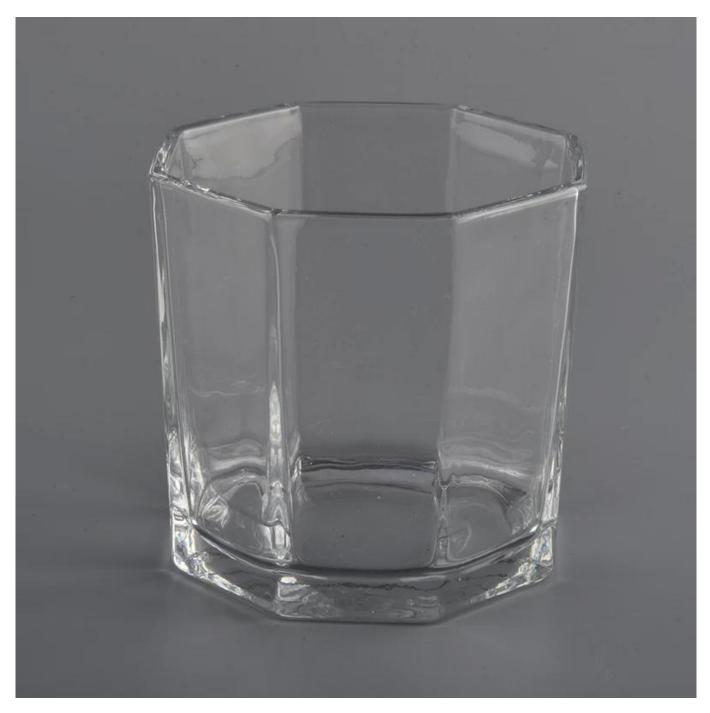

### 14oz hexagonal transparent glass candle holders

Such a large and abundant sample room

| Measure(mm)    | SGHY20041801<br>Top dia: 113mm<br>Bottom dia: 97mm<br>Height:113mm<br>Weight: 643g<br>Capacity: 790ml<br><b>14oz hexagonal transparent glass candle holders</b> |
|----------------|-----------------------------------------------------------------------------------------------------------------------------------------------------------------|
| Packing        | Normal packing,Individual gift box, PVC box, window box, color box, white box, etc                                                                              |
| Delivery time  | Within 35 days after the sample and order confirmed                                                                                                             |
| Payment term   | 30% deposit by T/T in advance and the balance against the copy of B/L                                                                                           |
| Shipment       | By sea,by air,by Express and your shipping agent is acceptable                                                                                                  |
| Usage Occasion | Home decor,Wedding Decoration,Wedding Favors,Decoration enhancement,                                                                                            |