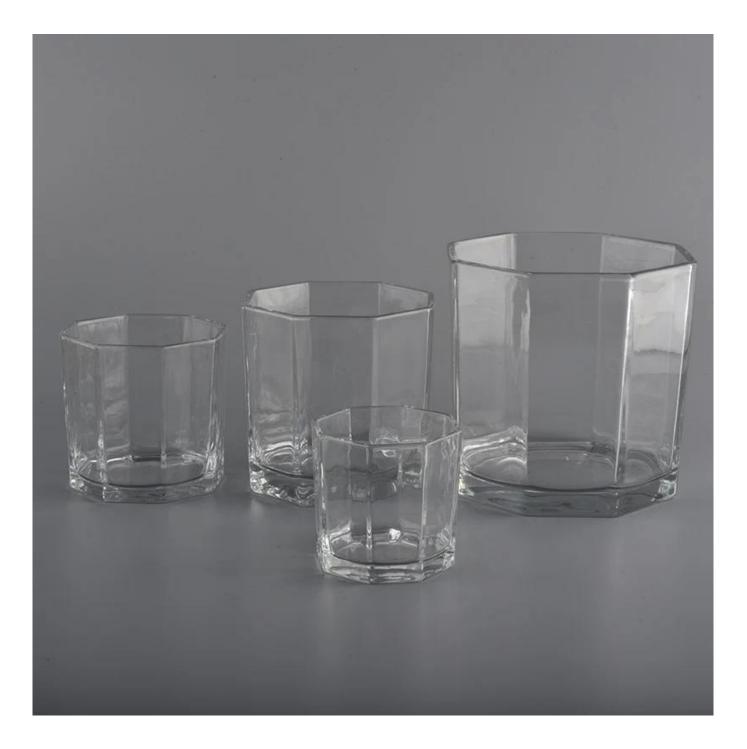

### 14oz hexagonal transparent glass candle holders

Such a large and abundant sample room

| Product Name | 14oz hexagonal transparent glass candle holders |
|--------------|-------------------------------------------------|
| Samnia tima  | 1. 5 days if at exist shaped and size of glass  |
|              | 2. 15 days if need new shape or size of glass   |

| Measure(mm)    | SGHY20041801<br>Top dia: 113mm<br>Bottom dia: 97mm<br>Height:113mm<br>Weight: 643g<br>Capacity: 790ml<br><b>14oz hexagonal transparent glass candle holders</b> |
|----------------|-----------------------------------------------------------------------------------------------------------------------------------------------------------------|
| Packing        | Normal packing,Individual gift box, PVC box, window box, color box, white box, etc                                                                              |
| Delivery time  | Within 35 days after the sample and order confirmed                                                                                                             |
| Payment term   | 30% deposit by T/T in advance and the balance against the copy of B/L                                                                                           |
| Shipment       | By sea,by air,by Express and your shipping agent is acceptable                                                                                                  |
| Usage Occasion | Home decor,Wedding Decoration,Wedding Favors,Decoration enhancement,                                                                                            |