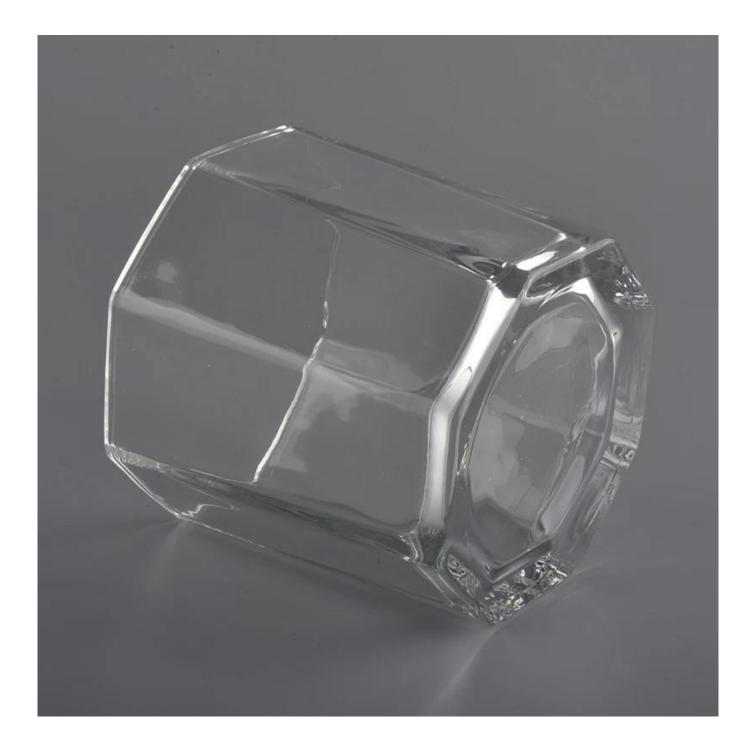

### 14oz hexagonal transparent glass candle holders

Such a large and abundant sample room

#### **Product Description**

All the pictures on this site are copyrighted by Sunny Glassware. Any unauthorized copy will

be regarded as copyright infringement.

This **candle bowl** is made of sodalime in high quality. It is suitable for all kinds of candle or soy wax. We can do any customized print on the glass. Finish MOQ is 3000pcs per design.

| Measure(mm)    | SGHY20041801<br>Top dia: 113mm<br>Bottom dia: 97mm<br>Height:113mm<br>Weight: 643g<br>Capacity: 790ml<br><b>14oz hexagonal transparent glass candle holders</b> |
|----------------|-----------------------------------------------------------------------------------------------------------------------------------------------------------------|
| Packing        | Normal packing,Individual gift box, PVC box, window box, color box, white box, etc                                                                              |
| Delivery time  | Within 35 days after the sample and order confirmed                                                                                                             |
| Payment term   | 30% deposit by T/T in advance and the balance against the copy of B/L                                                                                           |
| Shipment       | By sea,by air,by Express and your shipping agent is acceptable                                                                                                  |
| Usage Occasion | Home decor,Wedding Decoration,Wedding Favors,Decoration enhancement,                                                                                            |