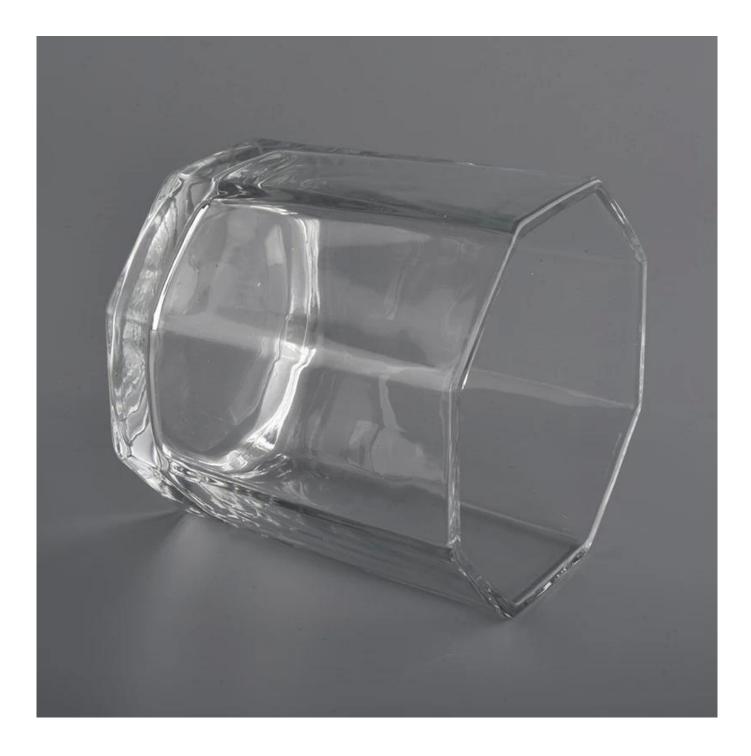

### 14oz hexagonal transparent glass candle holders

Such a large and abundant sample room

#### **Product Description**

All the pictures on this site are copyrighted by Sunny Glassware. Any unauthorized copy will

be regarded as copyright infringement.

This **candle bowl** is made of sodalime in high quality. It is suitable for all kinds of candle or soy wax. We can do any customized print on the glass. Finish MOQ is 3000pcs per design.

| Measure(mm)    | SGHY20041801<br>Top dia: 113mm<br>Bottom dia: 97mm<br>Height:113mm<br>Weight: 643g<br>Capacity: 790ml<br><b>14oz hexagonal transparent glass candle holders</b> |
|----------------|-----------------------------------------------------------------------------------------------------------------------------------------------------------------|
| Packing        | Normal packing,Individual gift box, PVC box, window box, color box, white box, etc                                                                              |
| Delivery time  | Within 35 days after the sample and order confirmed                                                                                                             |
| Payment term   | 30% deposit by T/T in advance and the balance against the copy of B/L                                                                                           |
| Shipment       | By sea,by air,by Express and your shipping agent is acceptable                                                                                                  |
| Usage Occasion | Home decor,Wedding Decoration,Wedding Favors,Decoration enhancement,                                                                                            |